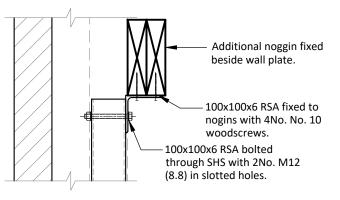

## WP HEAD DETAIL

NOTE: Steel below ground to be painted with 2 coats bitumastic paint, RIW or similar.