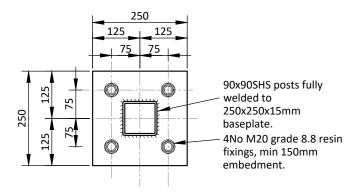

## BASEPLATE DETAIL 90x90 SHS

| REV | DESCRIPTION               | DRAWN | СНК'ВҮ | DATE     | CLIENT: PROJECT TITLE:                          | CIVII                |
|-----|---------------------------|-------|--------|----------|-------------------------------------------------|----------------------|
| A1  | Building Control Approval | MC    | MD     | 12.02.25 | Winterbourne Parish Council The Pavilion        | M <sup>2</sup> CONSI |
|     |                           |       |        |          | PROJECT REF: FILE: DRG NO.: REV: DRAWING TITLE: | -                    |
|     |                           |       |        |          | M2-3168 SK 03 A1 Details                        | W: www               |
|     |                           |       |        |          | SCALE (A3): DRAWN: CHECKED: DATE:               | E: info@             |
|     |                           |       |        |          | 1:10 MC MD Jan 2025                             |                      |