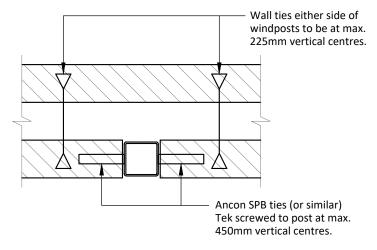

## WP HEAD DETAIL



NOTE: Steel below ground to be painted with 2 coats bitumastic paint, RIW or similar.

## WP BASEPLATE



## WP PLAN DETAIL



## BASEPLATE DETAIL 90x90 SHS

| REV | DESCRIPTION               | DRAWN | СНК'ВҮ | DATE     | CLIENT: PROJECT TITLE:                          | CIVII                |
|-----|---------------------------|-------|--------|----------|-------------------------------------------------|----------------------|
| A1  | Building Control Approval | MC    | MD     | 12.02.25 | Winterbourne Parish Council The Pavilion        | M <sup>2</sup> CONSI |
|     |                           |       |        |          | PROJECT REF: FILE: DRG NO.: REV: DRAWING TITLE: | -                    |
|     |                           |       |        |          | M2-3168 SK 03 A1 Details                        | W: www               |
|     |                           |       |        |