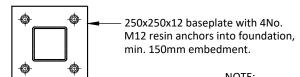

## WP HEAD DETAIL



NOTE: Steel below ground to be painted with 2 coats bitumastic paint, RIW or similar.

## WP BASEPLATE



## WP PLAN DETAIL



## BASEPLATE DETAIL 90x90 SHS

| REV | DESCRIPTION               | DRAWN | СНК'ВҮ | DATE     | CLIENT: PROJECT TITLE:                          | CIVII                |
|-----|---------------------------|-------|--------|----------|-------------------------------------------------|----------------------|
| A1  | Building Control Approval | MC    | MD     | 12.02.25 | Winterbourne Parish Council The Pavilion        | M <sup>2</sup> CONSI |
|     |                           |       |        |          | PROJECT REF: FILE: DRG NO.: REV: DRAWING TITLE: | -                    |
|     |                           |       |        |          | M2-3168 SK 03 A1 Details