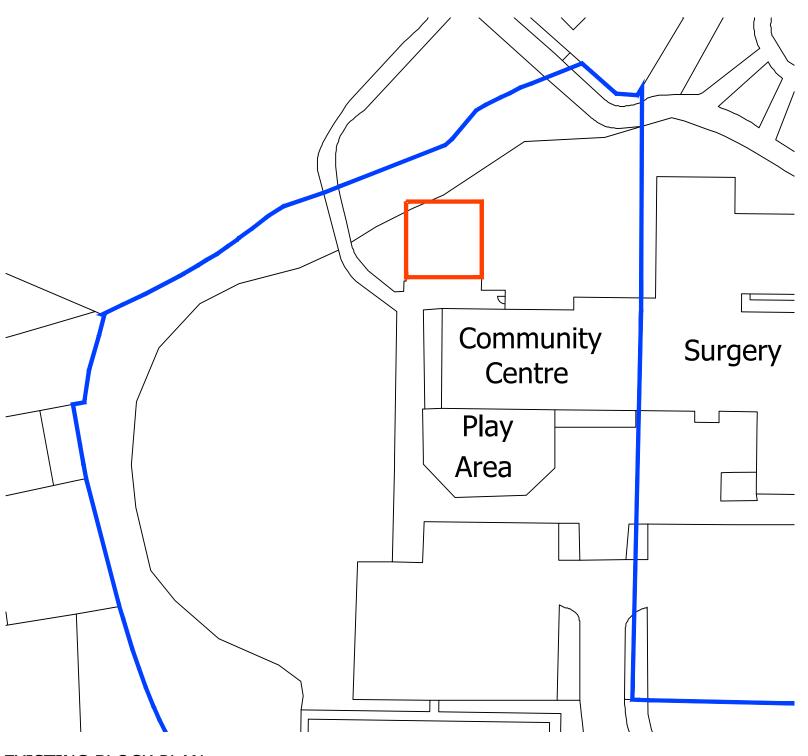

# **EXISTING BLOCK PLAN**

Scale 1:500

#### Bradley Stoke Town Council

Job Title Proposed External Storage Building Brook Way Activity Centre, Brook Way, Bradley Stoke, BS32 9DA

# Site Location & Block Plan

Drawing No. 4418-100

Scale As Shown A3 Date 09.11.2022 Drawn By SJM Checked By

This drawing shall not be scaled, except for planning purposes. All dimensions to be checked on site where applicable, prior to commencement on site. Differences between drawings, and between drawings and specification or bills of quantities to be referred to the Architect for clarification. All works shall conform to he current edition of the Building Regulations and other relevant statutory requirements. All materials and workmanship shall conform with the relevant British Standard Specifications and Codes of Practice. This drawing is the copyright of Head, Roberts and Associates and shall not be copied or reproduced without permission.