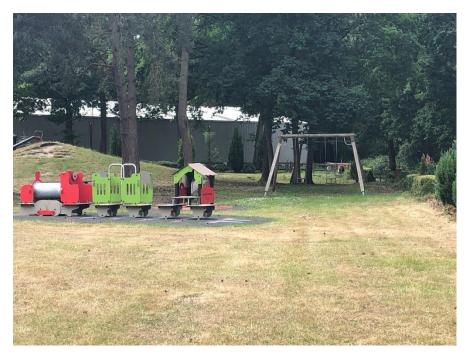

## Photographs of the existing play area and fencing:

Fencing at Section A and pedestrian gate (marked 2 on above map)

Fencing along section B with vehicle gate (location 3) at far right of picture

Fencing along section C (in rear of picture)