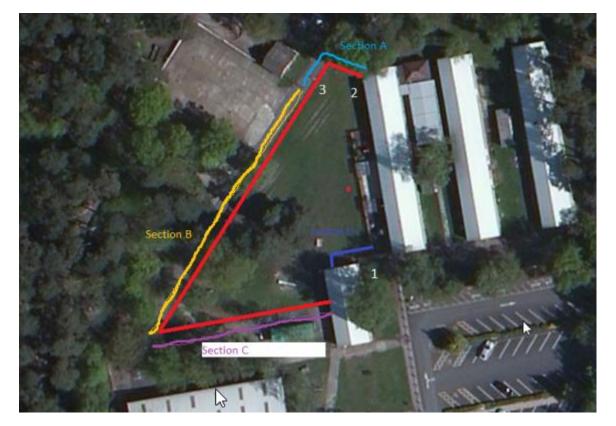

Wokingham Without Parish Council - 25 June 2020 Toddler play area fencing replacement project

Map showing locations and fencing sections for quoting purposes:

Section A - marked in light blue – approx. 14m (excluding vehicle and pedestrian gate)

- Section B marked in yellow approx. 68m
- Section C marked in purple approx. 35m
- Section D marked in darker blue approx. 11m

Point 1 shows the location of the existing main pedestrian gate Point 2 shows the location of the existing second pedestrian gate Point 3 shows the location of the existing vehicle gate

## Photographs of the existing play area and fencing:

Fencing at Section A and pedestrian gate (marked 2 on above map)

Fencing along section B with vehicle gate (location 3) at far right of picture

Fencing along section C (in rear of picture)