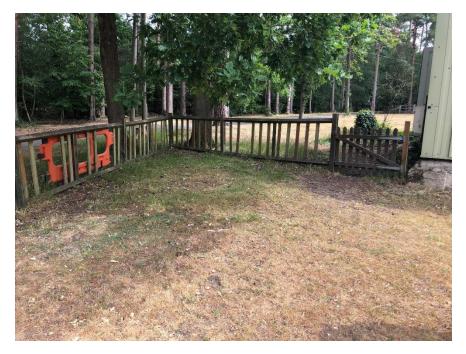

## Photographs of the existing play area and fencing:

Fencing at Section A and pedestrian gate (marked 2 on above map)

Fencing along section B with vehicle gate (location 3) at far right of picture

Fencing along section C (in rear of picture)