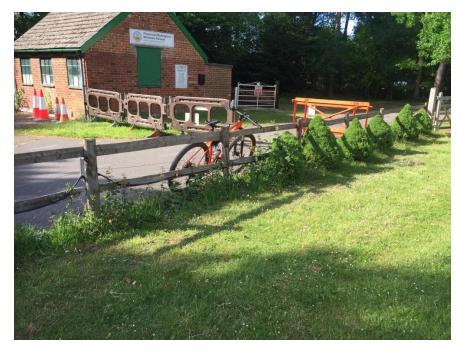

## Photographs of the existing play area and fencing:

Fencing at Section A and pedestrian gate (marked 2 on above map)

Fencing along section B with vehicle gate (location 3) at far right of picture

Fencing along section C (in rear of picture)

Entrance for pedestrian gate (labelled 1 in map)