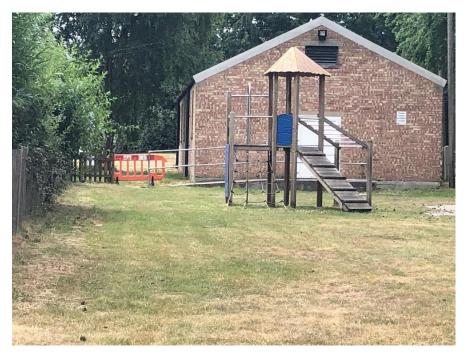

## Photographs of the existing play area and fencing:

Fencing at Section A and pedestrian gate (marked 2 on above map)

Fencing along section B with vehicle gate (location 3) at far right of picture

Fencing along section C (in rear of picture)