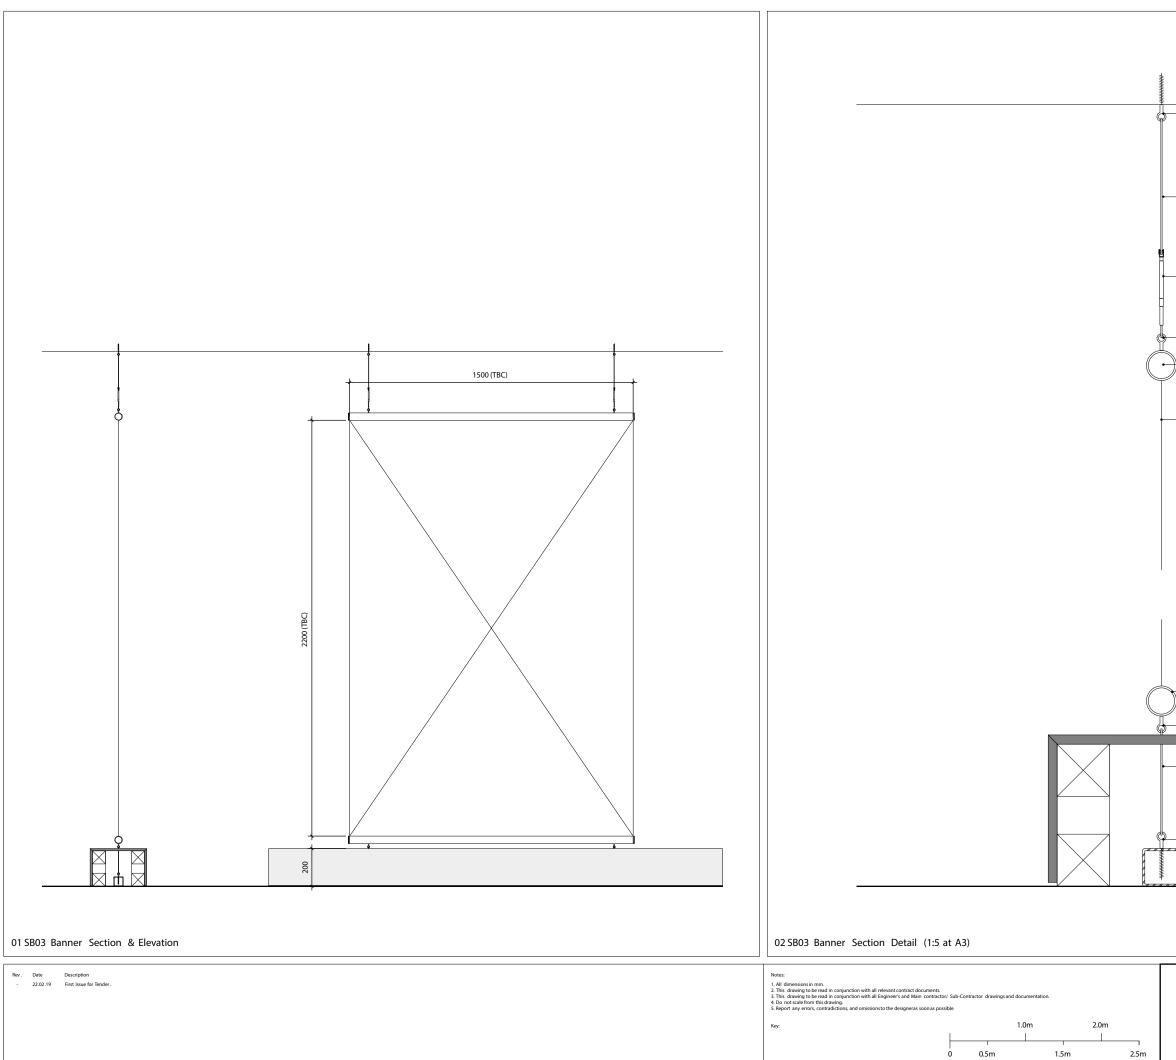

| Steelwire, sized to system manufacturerecommendations         Turnbuckle as required to provide tension to banner system         Eyebolt fixing, or similar onto hangingdowel insertedinto sever-impocket of banner         Voile or flag bannerwith printed graphic provided by 2D graphic contractor Laise over fixtures/fittings         Internal timber hangingdowel insertedinto sever-impocket of banner         Voile or flag bannerwith printed graphic provided by 2D graphic contractor Laise over fixtures/fittings         Steelwire, sized to system manufacturerecommendationsthin plinth.         Steelwire, sized to system manufacturerecommendationsthin plinth.                                                                                                                                                        | <br>Eyebolt fixing into ceiling if possible<br>Dependingon ceiling situation<br>alternativemethodof supporting<br>bannermay be required. Contractor<br>to supply appropriate fixing to ceiling |
|-------------------------------------------------------------------------------------------------------------------------------------------------------------------------------------------------------------------------------------------------------------------------------------------------------------------------------------------------------------------------------------------------------------------------------------------------------------------------------------------------------------------------------------------------------------------------------------------------------------------------------------------------------------------------------------------------------------------------------------------------------------------------------------------------------------------------------------------|------------------------------------------------------------------------------------------------------------------------------------------------------------------------------------------------|
| tensionto bannersystem         Eyebolt fixing, or similar onto hangingdowel insertedinto sewn-inpocketof banner         Volle or flag bannerwith printed graphic provided by 20 graphic contractor Laise over fixtures/fittings         Volle or flag bannerwith printed graphic provided by 20 graphic contractor Laise over fixtures/fittings         Internal timber hangingdowel insertedinto sewn-inpocketof banner         Volle or flag bannerwith printed graphic provided by 20 graphic contractor Laise over fixtures/fittings         Eyebolt fixing, or similar onto hangingdowel insertedinto sewn-inpocketof banner         Eyebolt fixing, or similar onto hangingdowel insertedinto sewn-inpocketof banner         Stel wire, sized to system manufacturerecommendationsithin plinth         PaintedMDF plinth to conceal |                                                                                                                                                                                                |
| hangingdowel insertedinto sewn-inpocketof banner Voile or flag bannerwith printed graphic provided by 2D graphic contractor Liaise over fixtures/fittings Internal timber hangingdowel insertedinto sewn-inpocketof banner Eyebolt fixing, or similar onto hangingdowel Steelwire, sized to system manufacturerrecommendationsithin plinth PaintedMDF plinth to conceal                                                                                                                                                                                                                                                                                                                                                                                                                                                                   |                                                                                                                                                                                                |
| graphic provided by 2D graphic contractor<br>Liaise over fixtures/fittings                                                                                                                                                                                                                                                                                                                                                                                                                                                                                                                                                                                                                                                                                                                                                                | hangingdowel<br>—— Internal timber hangingdowel<br>insertedinto sewn-inpocketof                                                                                                                |
| insertedinto sewn-inpocketof<br>banner<br>Eyebolt fixing, or similar onto<br>hangingdowel<br>Steel wire, sized to system<br>manufacturerrecommendationsithin<br>plinth<br>Painted MDF plinth to conceal                                                                                                                                                                                                                                                                                                                                                                                                                                                                                                                                                                                                                                   | <br>graphic provided by 2D graphic contractor                                                                                                                                                  |
| insertedinto sewn-inpocketof<br>banner<br>Eyebolt fixing, or similar onto<br>hangingdowel<br>Steel wire, sized to system<br>manufacturerrecommendationsithin<br>plinth<br>Painted MDF plinth to conceal                                                                                                                                                                                                                                                                                                                                                                                                                                                                                                                                                                                                                                   |                                                                                                                                                                                                |
| insertedinto sewn-inpocketof<br>banner<br>Eyebolt fixing, or similar onto<br>hangingdowel<br>Steel wire, sized to system<br>manufacturerrecommendationsithin<br>plinth<br>Painted MDF plinth to conceal                                                                                                                                                                                                                                                                                                                                                                                                                                                                                                                                                                                                                                   |                                                                                                                                                                                                |
| insertedinto sewn-inpocketof<br>banner<br>Eyebolt fixing, or similar onto<br>hangingdowel<br>Steel wire, sized to system<br>manufacturerrecommendationsithin<br>plinth<br>Painted MDF plinth to conceal                                                                                                                                                                                                                                                                                                                                                                                                                                                                                                                                                                                                                                   |                                                                                                                                                                                                |
| insertedinto sewn-inpocketof<br>banner<br>Eyebolt fixing, or similar onto<br>hangingdowel<br>Steel wire, sized to system<br>manufacturerrecommendationsithin<br>plinth<br>Painted MDF plinth to conceal                                                                                                                                                                                                                                                                                                                                                                                                                                                                                                                                                                                                                                   |                                                                                                                                                                                                |
| Steel wire, sized to system<br>manufacturerrecommendationsithin<br>plinth<br>Painted MDF plinth to conceal                                                                                                                                                                                                                                                                                                                                                                                                                                                                                                                                                                                                                                                                                                                                | insertedinto sewn-inpocketof                                                                                                                                                                   |
| manufacturerrecommendationsithin<br>plinth<br>Painted MDF plinth to conceal                                                                                                                                                                                                                                                                                                                                                                                                                                                                                                                                                                                                                                                                                                                                                               | — Eyebolt fixing, or similar onto<br>hangingdowel                                                                                                                                              |
| Painted MDF plinth to conceal weighting to floor. Roller finish                                                                                                                                                                                                                                                                                                                                                                                                                                                                                                                                                                                                                                                                                                                                                                           | manufacturerrecommendationsthin                                                                                                                                                                |
|                                                                                                                                                                                                                                                                                                                                                                                                                                                                                                                                                                                                                                                                                                                                                                                                                                           |                                                                                                                                                                                                |
| Eyebolt fixing, or similar into weight sittingon floor                                                                                                                                                                                                                                                                                                                                                                                                                                                                                                                                                                                                                                                                                                                                                                                    | Painted MDF plinth to conceal                                                                                                                                                                  |