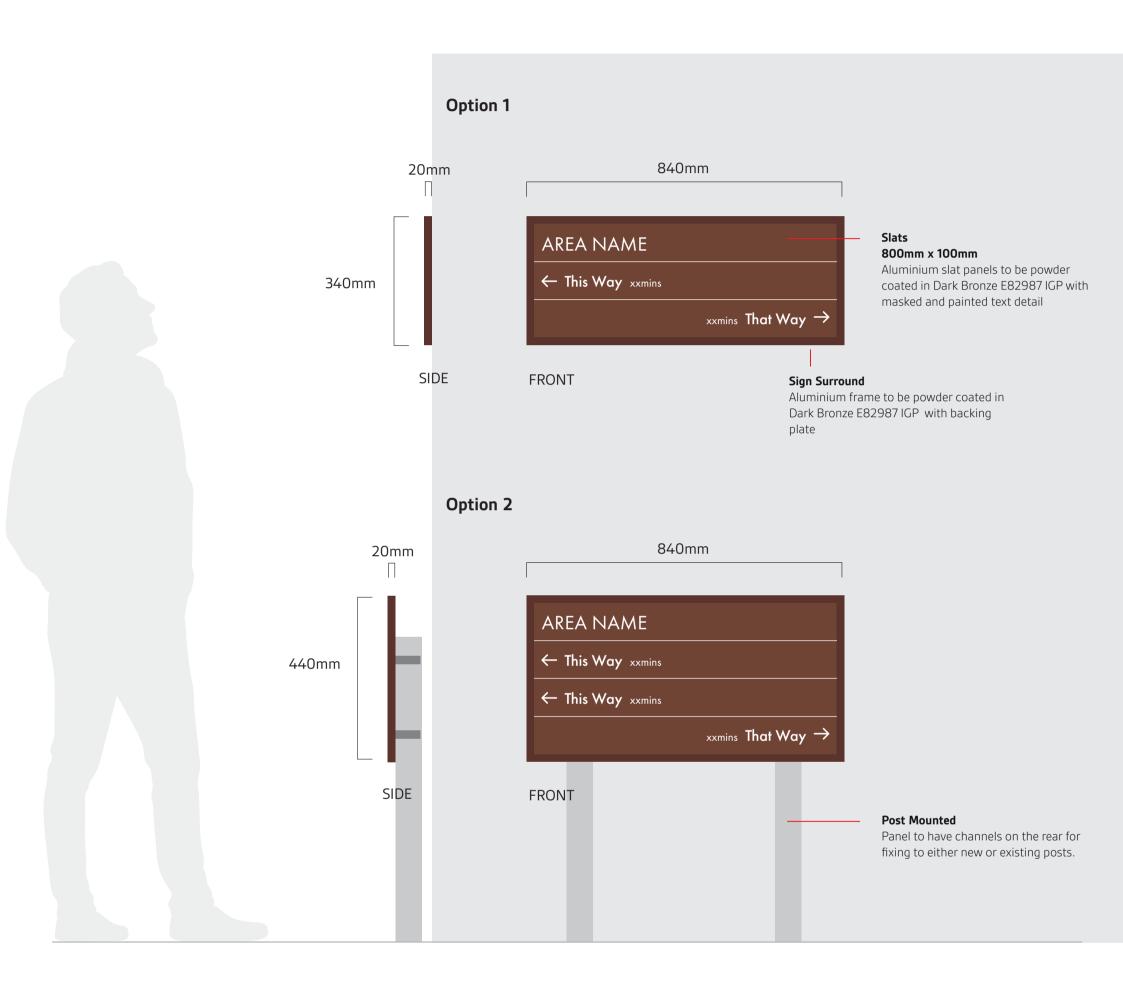

## **Design Intent Drawing**

**Project:** Shepton Mallet

**Sign Type:** ST6 - Wall Mounted Directional

**Scale** 1:10 @ A3

## General Notes

- This drawing is provided to exhibit design intent only
- Shop drawings supplied by the manufacturer and approved by Wayfinding
  Consultant and Client are to provide the final specification document for this sign.
   Shop drawings to indicate fabrication and fastening methods approved by a qualified engineer. Alternative construction that does not change the intended appearance of sign will be considered but will require full client approval
- All sign content shown is for visualisation purposes only. All final content will be unique to it's location, approved artwork will be supplied to manufacturer by Wayfinding Consultant
- All dimensions are in millimetres do not scale from this drawing
- Manufacturer to ensure stability and build ability aspects suitable to local ground conditions and wall structures