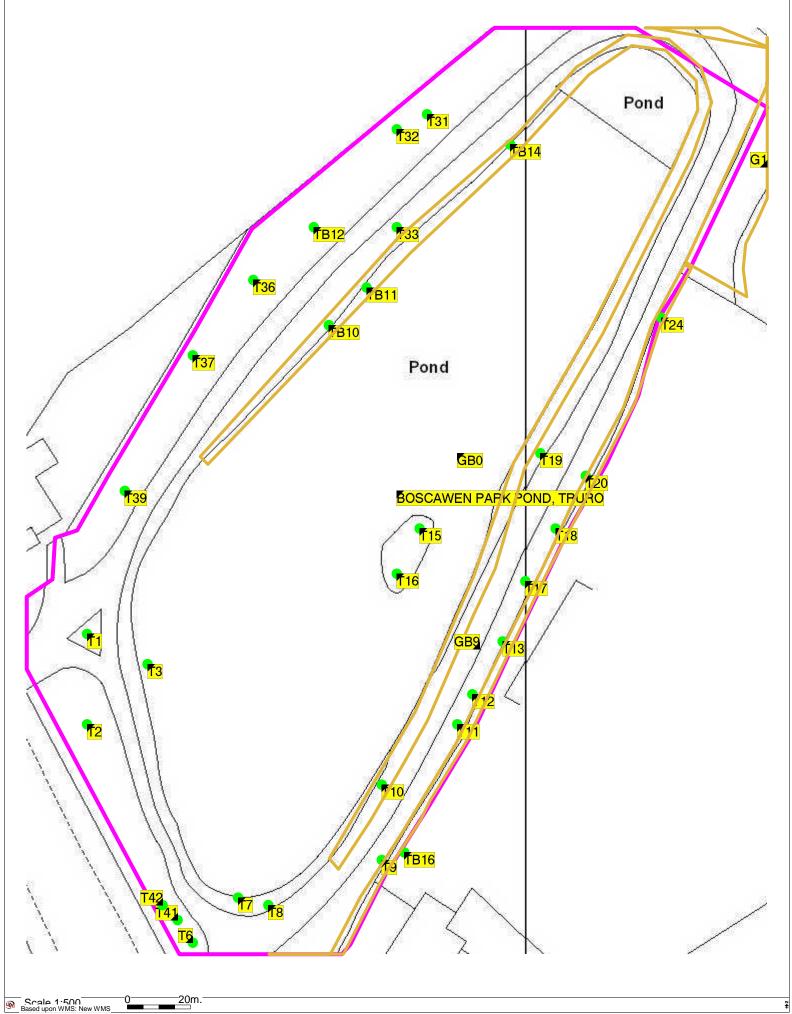

# **Overall Comments:**

**BOSCAWEN PARK POND, TRURO** 

#### Inspector: STEVE EVANS

#### Last Full Inspection Date: 15-January-2019

**Overall Comments:** PROGRAMMED INSPECTION COMPLETE. HIGH PRIORITY SAFETY WORK REQUIRED REGARDING DETAILED INVESTIGATION OF T12 & T20 WHICH HAVE BEEN EXTENSIVELY COLONISED BY PATHOGENIC FUNGUS, IN ORDER TO DETERMINE EXTENT OF DECAY AND INFORM ON APPROPRIATE REMEDIAL ACTIONS. LOW PRIORITY SAFETY WORK: ALSO REQUIRED ALONG WITH A RANGE OF SHORT TO LONGTERM MANAGEMENT ACTIONS PREVIOUS RECOMMENDATIONS TO ATTEND TO IVY HAVE NOT YET BEEN UNDERTAKEN, THESE WORKS ARE NOW OF PARTICULAR RELEVANCE ESPECIALLY ON THE MATURE OAKS ALONG THE EASTERN BOUNDARY.