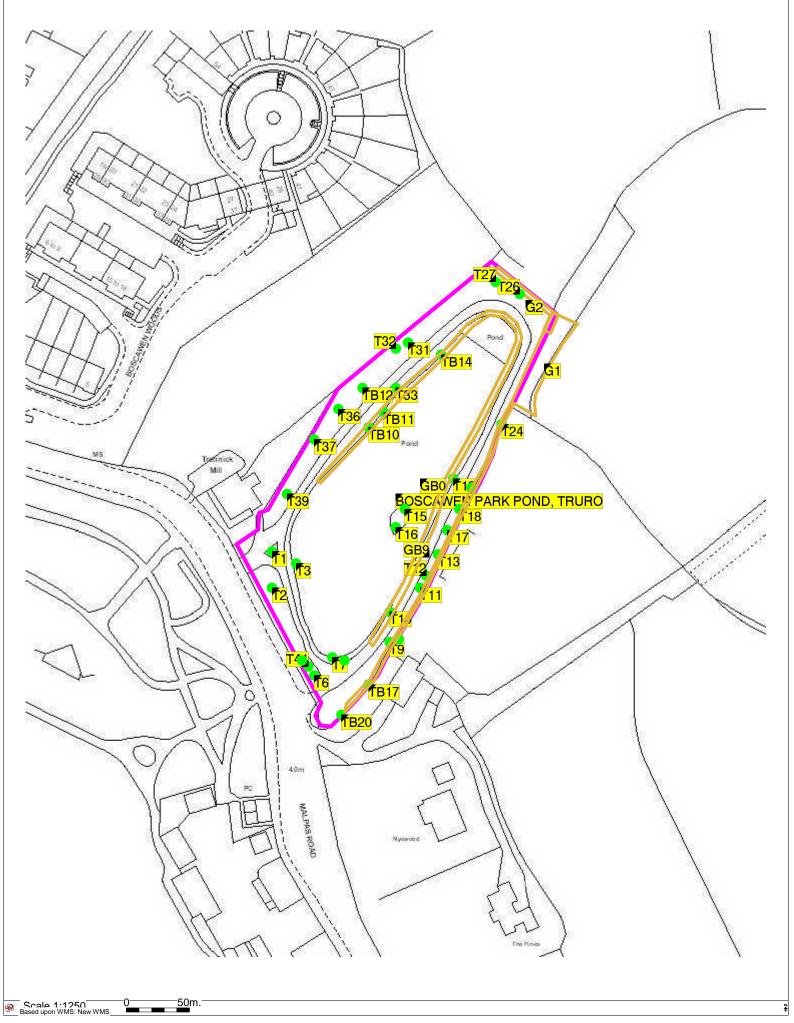

# **Overall Comments:**

**BOSCAWEN PARK POND, TRURO** 

#### Inspector: STEVE EVANS

#### Last Full Inspection Date: 15-January-2019

**Overall Comments:** PROGRAMMED INSPECTION COMPLETE. HIGH PRIORITY SAFETY WORK REQUIRED REGARDING DETAILED INVESTIGATION OF T12 & T20 WHICH HAVE BEEN EXTENSIVELY COLONISED BY PATHOGENIC FUNGUS, IN ORDER TO DETERMINE EXTENT OF DECAY AND INFORM ON APPROPRIATE REMEDIAL ACTIONS. LOW PRIORITY SAFETY WORK: ALSO REQUIRED ALONG WITH A RANGE OF SHORT TO LONGTERM MANAGEMENT ACTIONS PREVIOUS RECOMMENDATIONS TO ATTEND TO IVY HAVE NOT YET BEEN UNDERTAKEN, THESE WORKS ARE NOW OF PARTICULAR RELEVANCE ESPECIALLY ON THE MATURE OAKS ALONG THE EASTERN BOUNDARY.