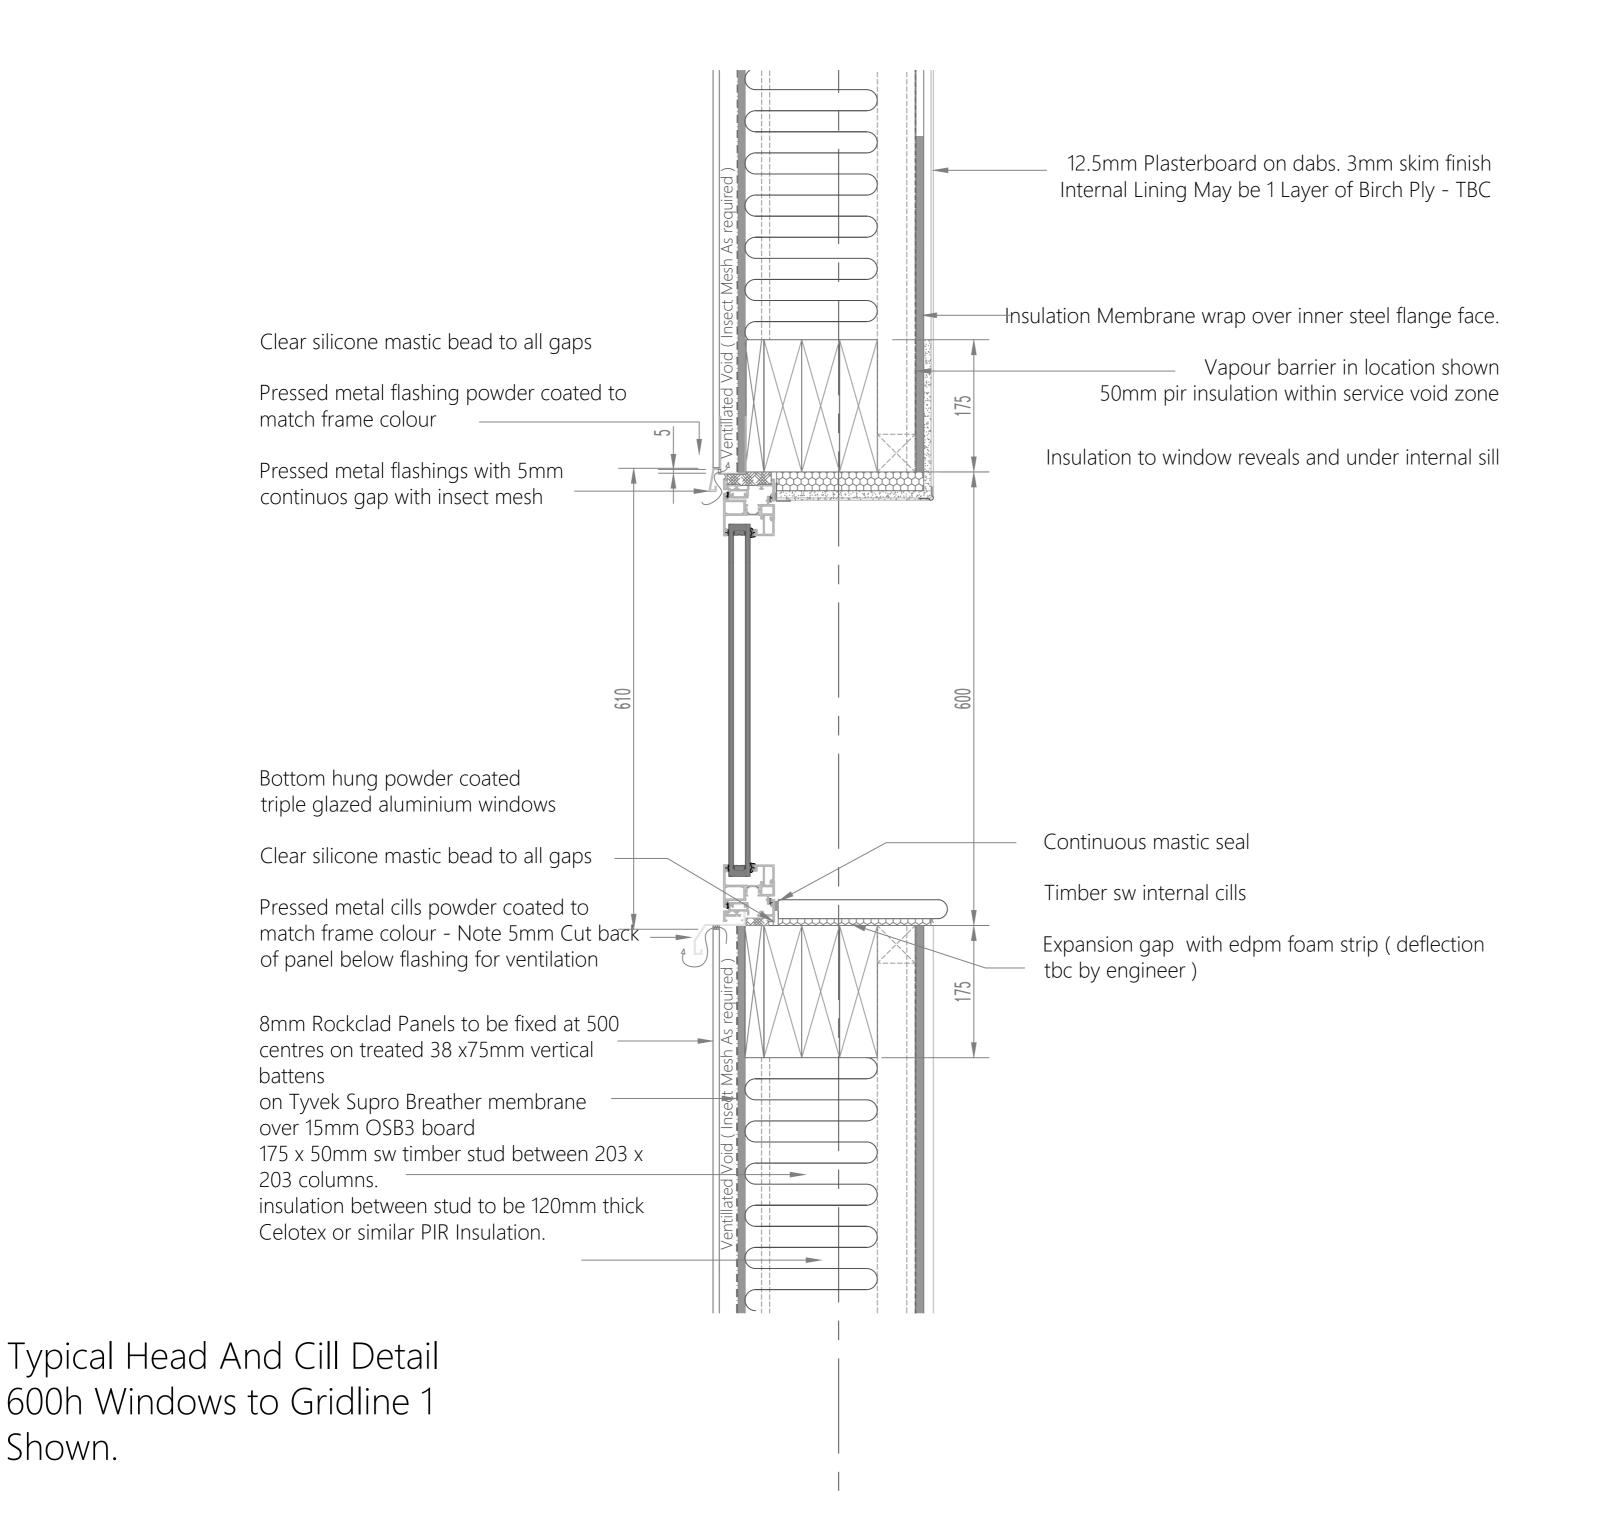

## Typical head and Cill In Rockpanel

| Project ID  | Originator | Zone       | Level | Туре   | Role | Drawing No |
|-------------|------------|------------|-------|--------|------|------------|
| SHO         | D3A        | 00         | XX    | DR     | Α    | 4302       |
| Project No. | Drawn      | Scale @ A2 |       | Status |      | Revision   |
| 1788        | PM         | 1:5        |       | P1     |      | P1         |
|             |            |            |       |        |      |            |