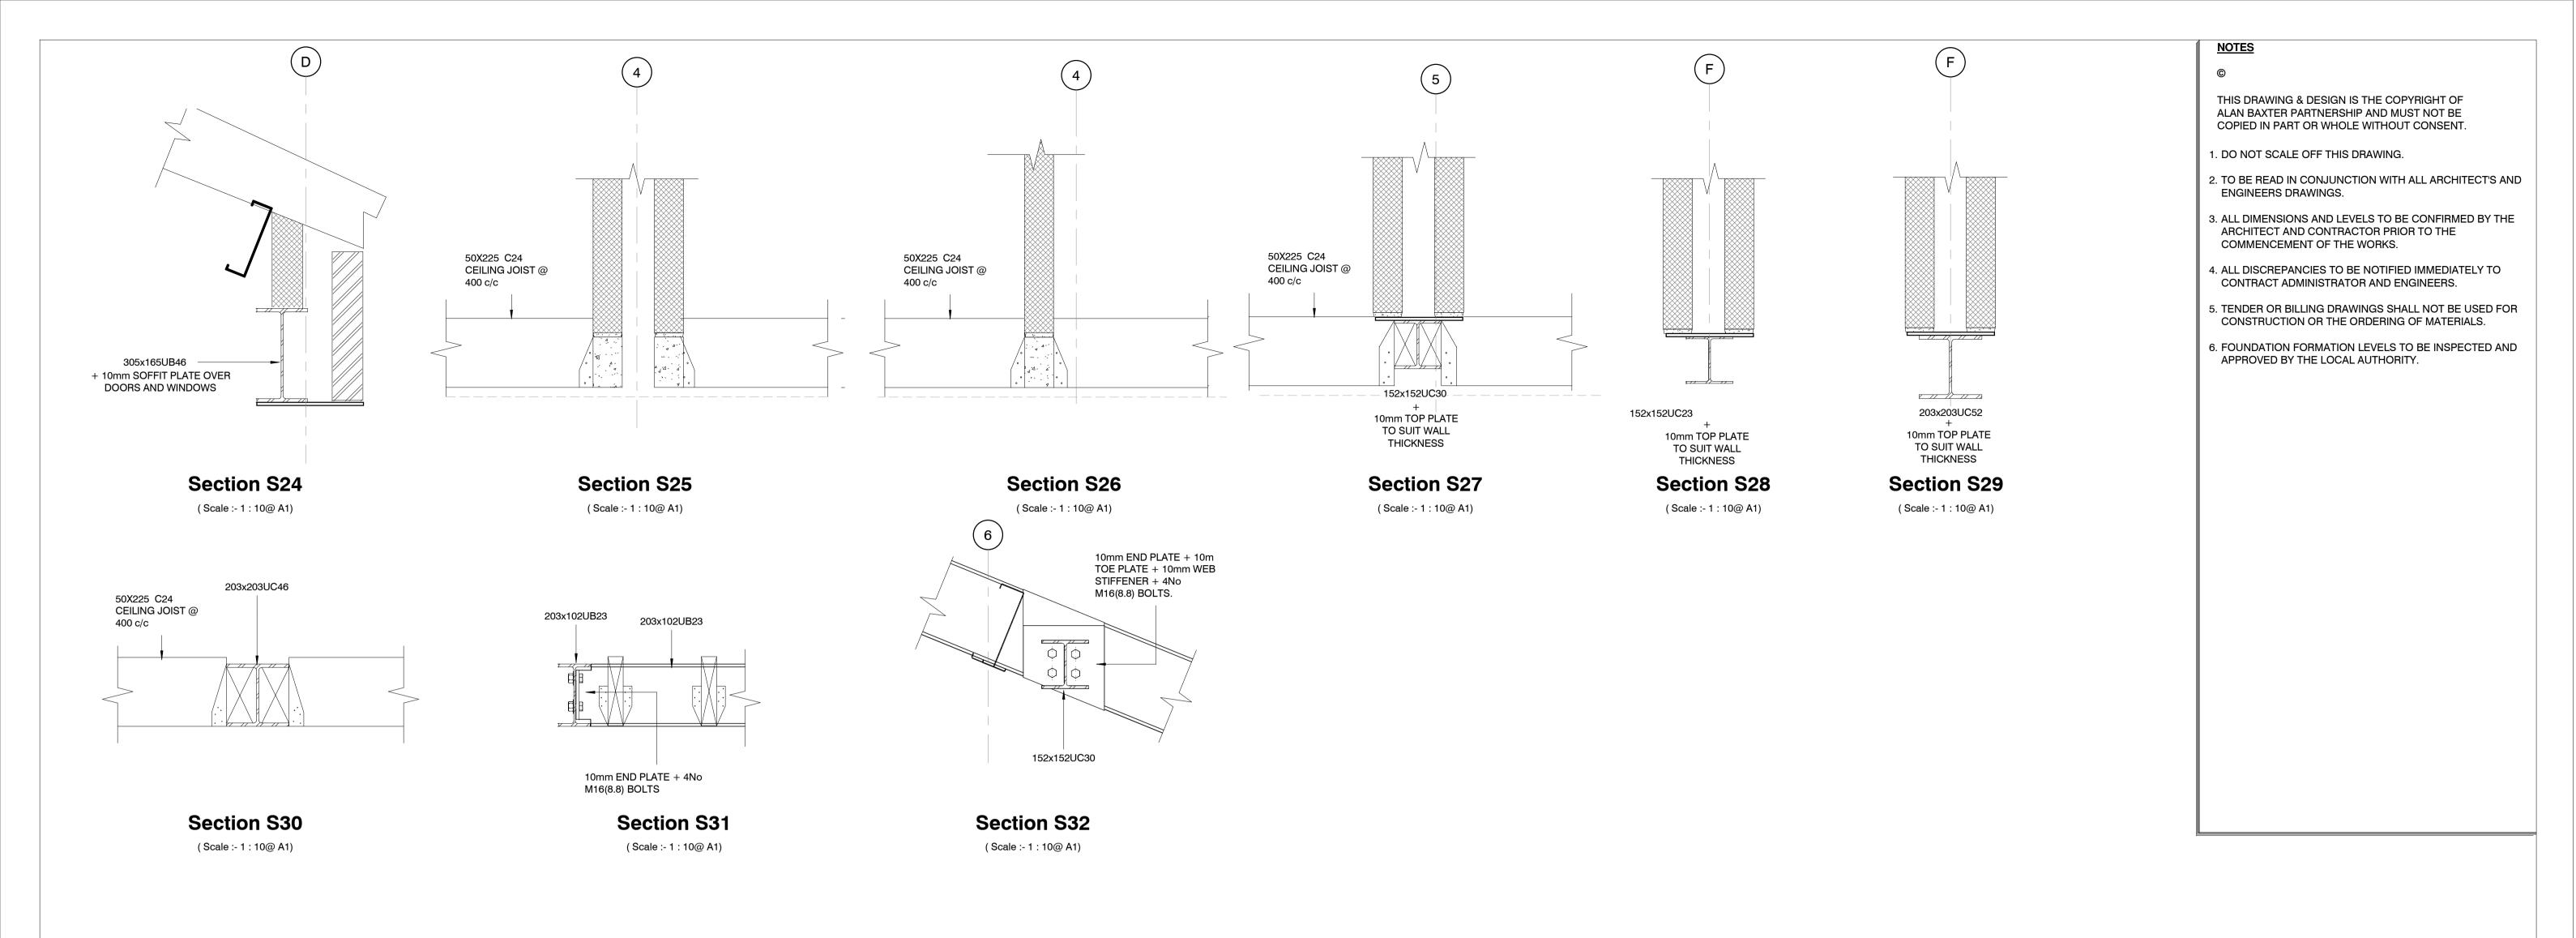

Leybourne Village Hall, Little Market Row, West Malling ME19 5QL

**Sections & Details** 

|      | Α        |            |      |
|------|----------|------------|------|
| Ref  |          |            | Rev  |
| Date | 05/03/18 | Scale 1:10 | @ A1 |