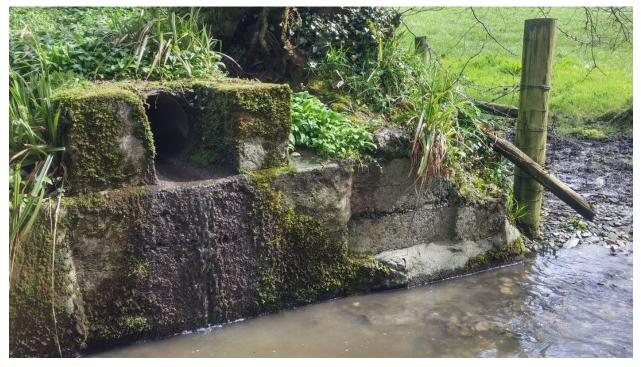

Pic 8: View of left-hand bank concrete wingwall

European Union European Regional Development Fund WATER FOR GROWTH

Pic 9: View of left-hand bank concrete highway drain outfall

Pic 10: View of access gate leading through adjacent left hand bank field