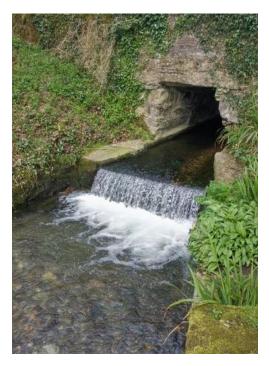

## Photo Record - Trewen Bridge, Camelford

*Pic 1: View of Trewen Bridge Weir looking upstream from left hand bank* 

*Pic 2: View of Trewen Weir looking upstream* 

Pic 3: View of Trewen Bridge Weir and surrounding landscape looking upstream from left hand bank