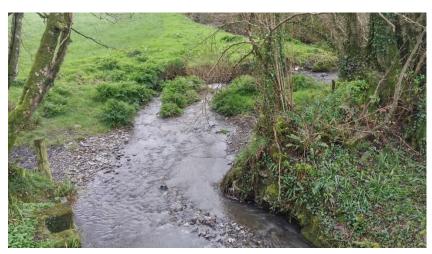

## Photo Record - Trewen Bridge, Camelford

*Pic 1: View of Trewen Bridge Weir looking upstream from left hand bank* 

*Pic 2: View of Trewen Weir looking upstream* 

Pic 3: View of Trewen Bridge Weir and surrounding landscape looking upstream from left hand bank