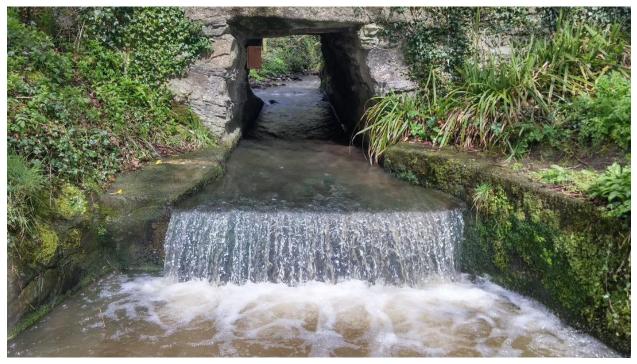

European Union European Regional Development Fund

Pic 4: Close up view of Trewen Weir looking upstream

Pic 5 & 6: View looking downstream from above the bridge

Pic 7: View of right-hand bank immediately downstream of the bridge/weir