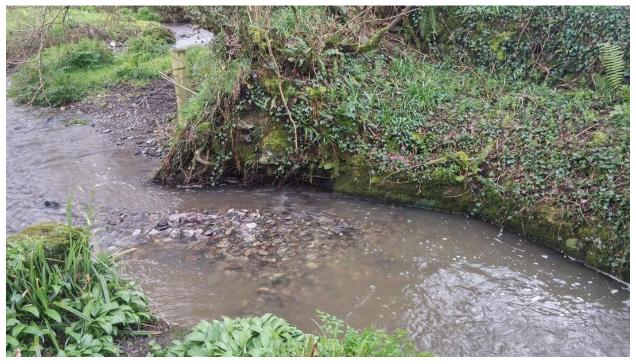

Pic 8: View of left-hand bank concrete wingwall

European Union European Regional Development Fund WATER FOR GROWTH

Pic 9: View of left-hand bank concrete highway drain outfall

Pic 10: View of access gate leading through adjacent left hand bank field