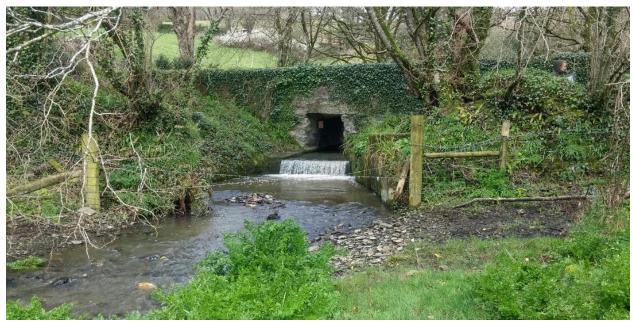

## Photo Record - Trewen Bridge, Camelford

*Pic 1: View of Trewen Bridge Weir looking upstream from left hand bank* 

*Pic 2: View of Trewen Weir looking upstream* 

Pic 3: View of Trewen Bridge Weir and surrounding landscape looking upstream from left hand bank