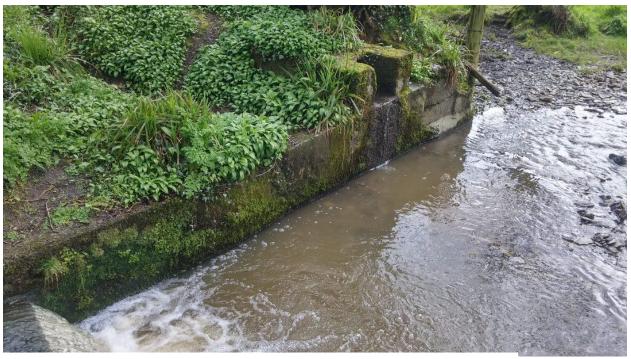

Pic 8: View of left-hand bank concrete wingwall

European Union European Regional Development Fund WATER FOR GROWTH

Pic 9: View of left-hand bank concrete highway drain outfall

Pic 10: View of access gate leading through adjacent left hand bank field