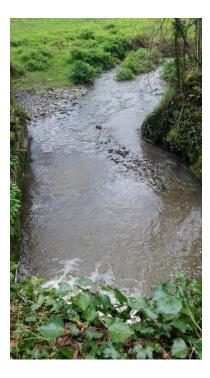

## Photo Record - Trewen Bridge, Camelford

*Pic 1: View of Trewen Bridge Weir looking upstream from left hand bank* 

*Pic 2: View of Trewen Weir looking upstream* 

Pic 3: View of Trewen Bridge Weir and surrounding landscape looking upstream from left hand bank