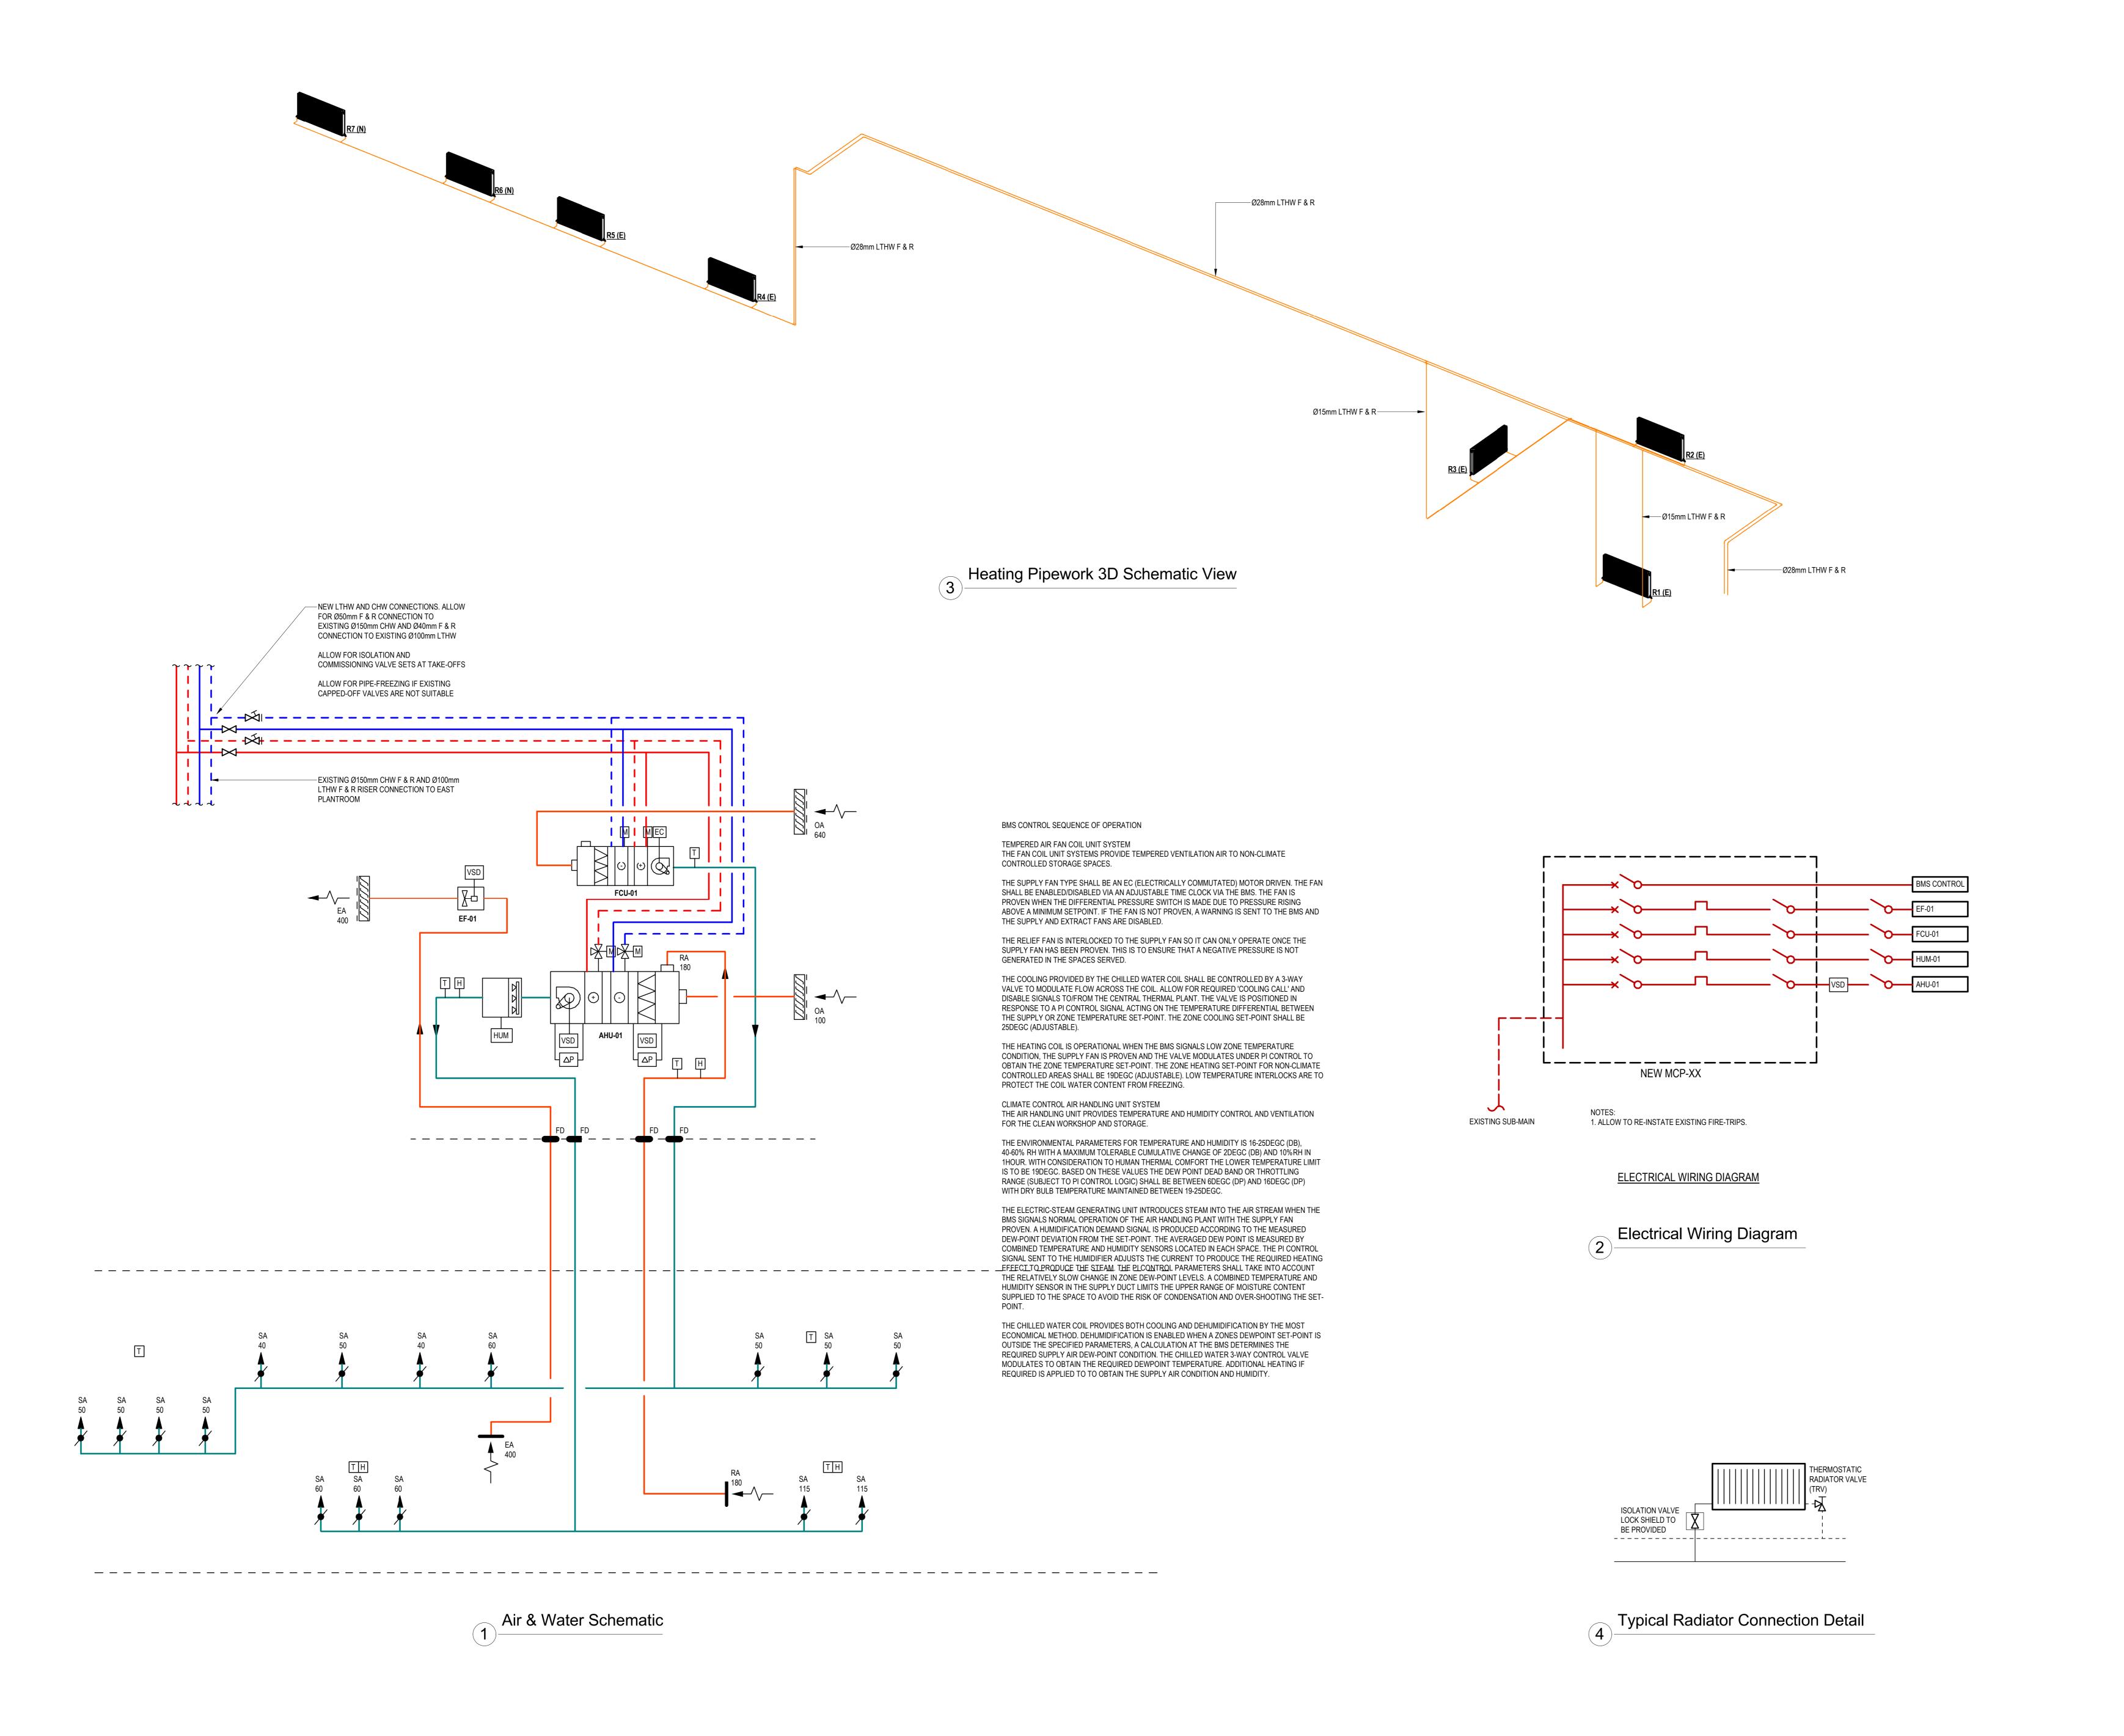

Copenhagen

4th Floor Noland House,

STEENSEN VARMING

IMPERIAL WAR MUSEUM SOUTH EAST BLOCK

MECHANICAL SERVICES
Air, Water Schematic & Electrical Wiring
Diagram

CREATED DRAWN DESIGNED CHECKED

Jan' 18 AA AB AB

APPROVED SCALE NORTHPOINT