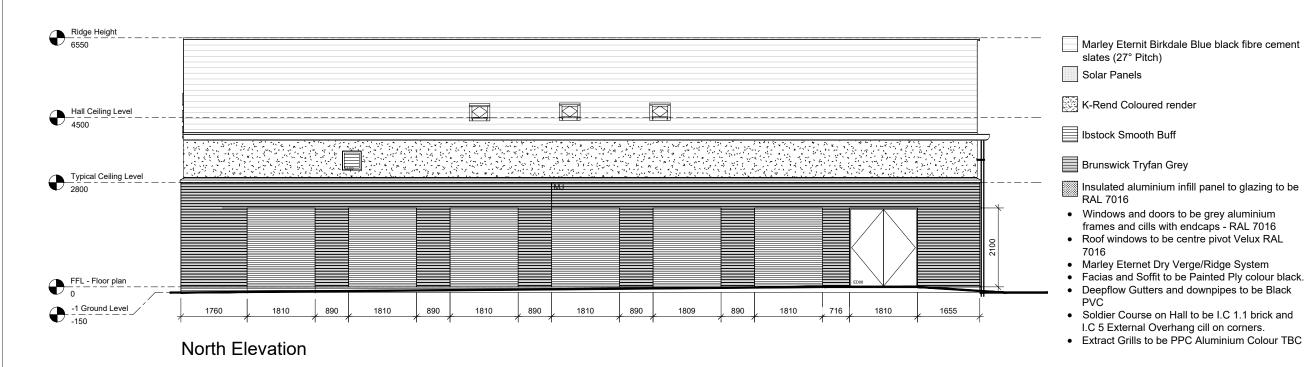

NOTES.

1. ALL DIMENSIONS IN MILLIMETRES (mm) UNLESS NOTED OTHERWISE.

2. ALL LEVELS ARE IN METRES (m) ABOVE

2. ALL LEVELS ARE IN METRES (III) ABO ORDNANCE DATUM. 3 THIS DRAWING SHOULD BE READ IN CONJUNCTION WITH THE GENERAL ARRANGEMENT DRAWING.