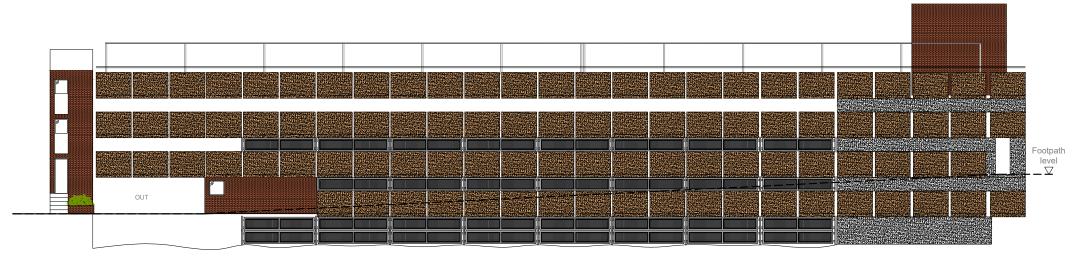

## \_ IN / OUT

North-West Elevation

South-East Elevation

## Elevations (1/2)

| Issue Date 28/04/17               |               |  |  |  |  |
|-----------------------------------|---------------|--|--|--|--|
| Issue Date 28/04/17               |               |  |  |  |  |
| Drawn By Checked Scale            |               |  |  |  |  |
| AP RS 1:25                        | 1:250         |  |  |  |  |
| Job Number Drawing Number Issue C | Original Size |  |  |  |  |
| 6308/6 007 C                      | A3            |  |  |  |  |