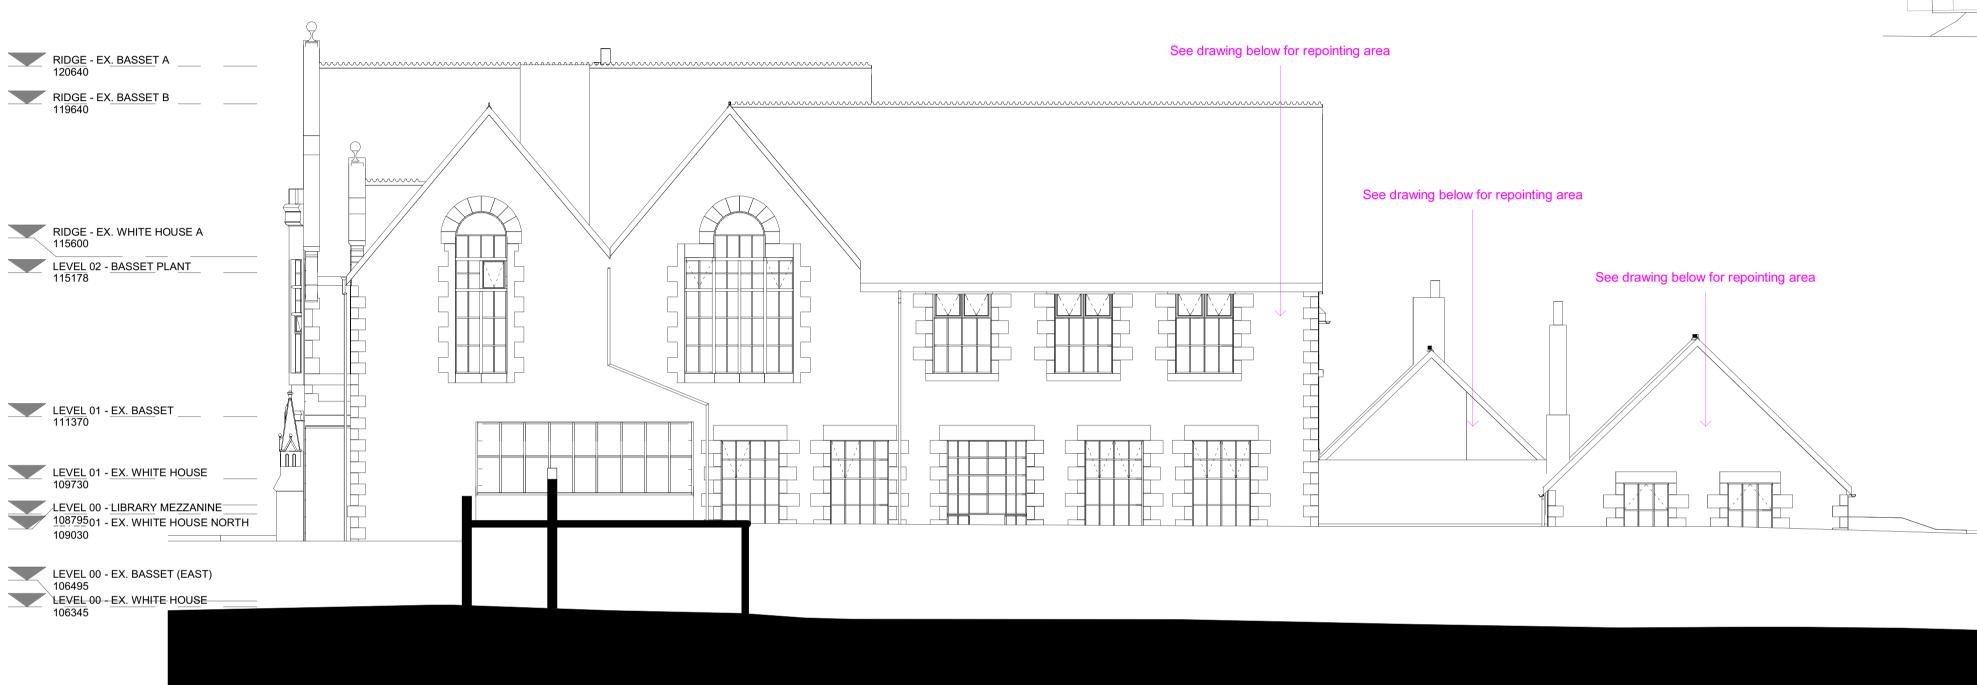

SECTIONAL ELEVATION - GA - EXISTING - KK - NORTH - GRANITE FACADE REPAIR 1 & REPOINTING

SECTIONAL ELEVATION - GA - EXISTING - LL - NORTH - GRANITE FACADE REPAIR 2 & REPOINTING
1:100