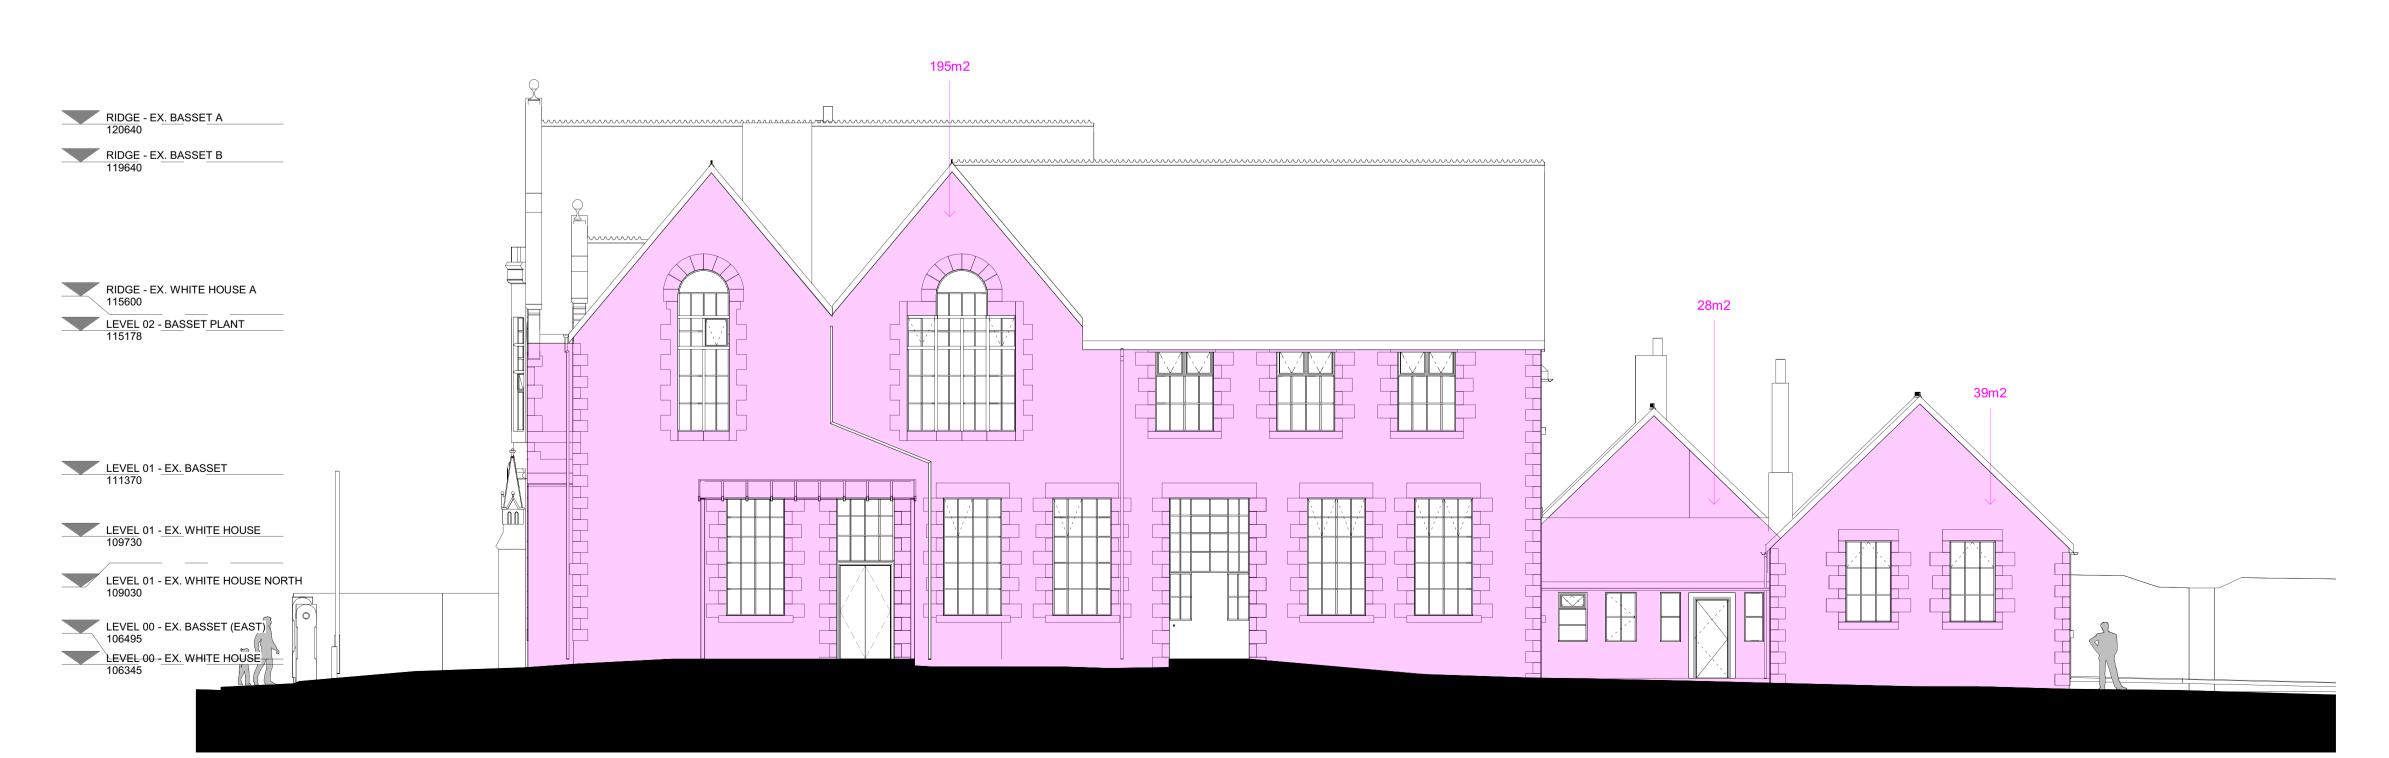

SECTIONAL ELEVATION - GA - EXISTING - KK - NORTH - GRANITE FACADE REPAIR 1 & REPOINTING

SECTIONAL ELEVATION - GA - EXISTING - LL - NORTH - GRANITE FACADE REPAIR 2 & REPOINTING
1:100