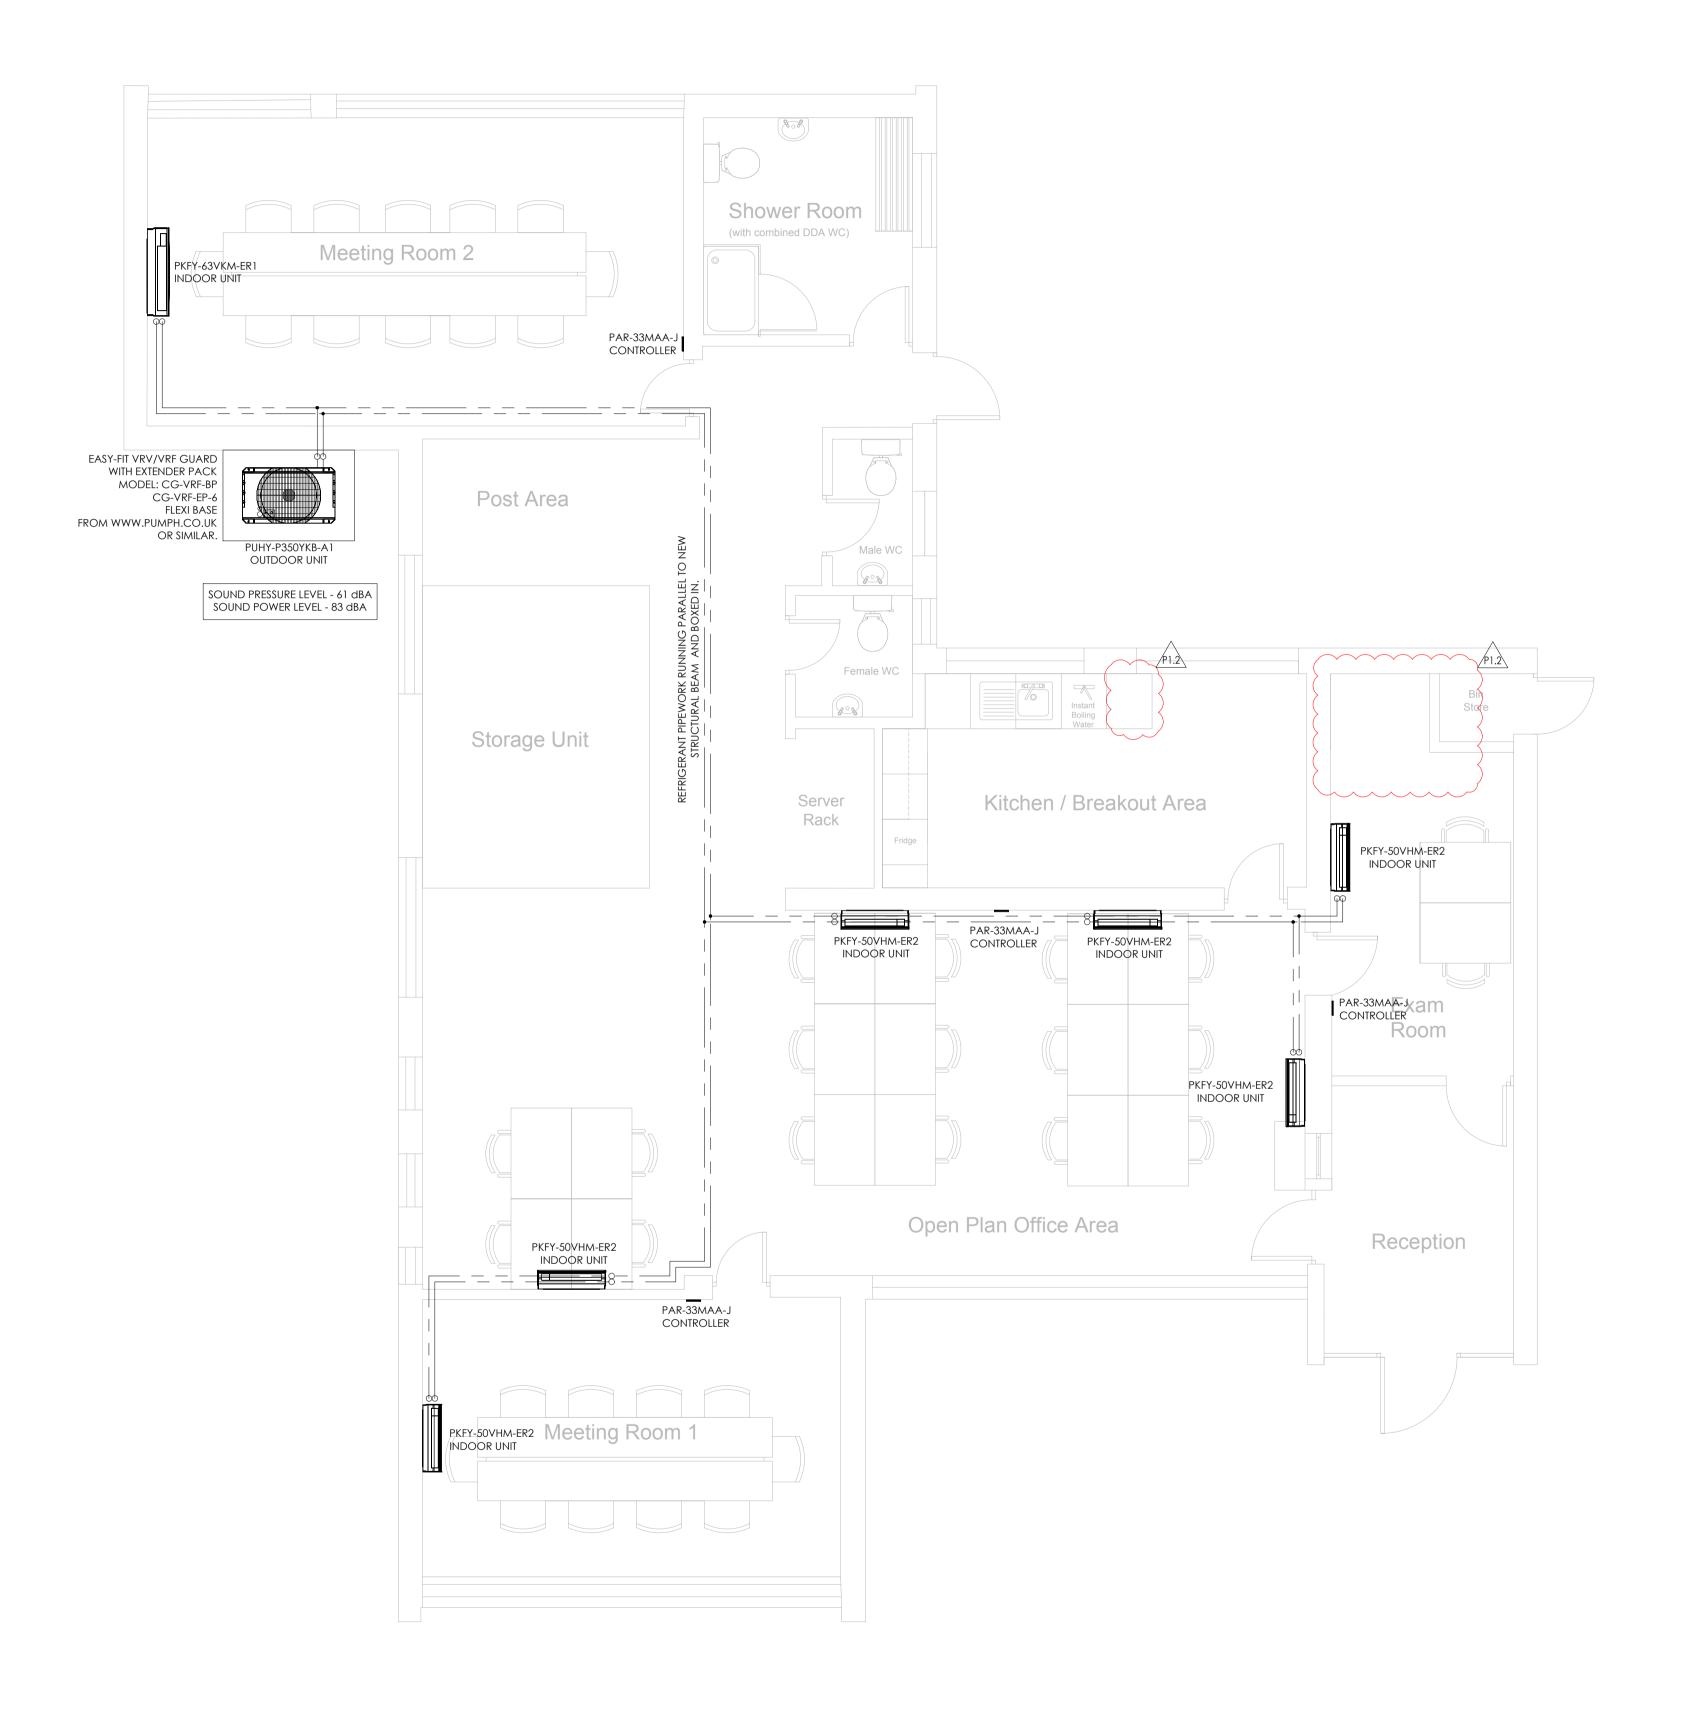

## SHRUB END CLINIC, COLCHESTER

PROPOSED HEATING AND COOLING LAYOUT
Scale: 1:50

PROPOSED HEATING AND COOLING LAYOUT

THE DETAILS DEPICTED ON THIS DRAWING ARE THE COPYRIGHT TO CREATE CONSULTING ENGINEERS LTD AND MAY NOT BE REPRODUCED WITHOUT PERMISSION. THIS DRAWING MUST NOT BE RE-ISSUED, LOANED OR COPIED WITHOUT THE CONSENT. ERRORS OMISSIONS AND DISCREPANCIES SHOULD BE REPORTED TO THE ORIGINATOR IMMEDIATELY.

## NOTES:

1. ELECTRIC PANEL HEATERS IN OTHER ROOMS SHOWN ON ELECTRICAL DRAWINGS.

2. ONLY AIR CONDITIONING HEATING AND COOLING SHOWN ON THIS DRAWING.