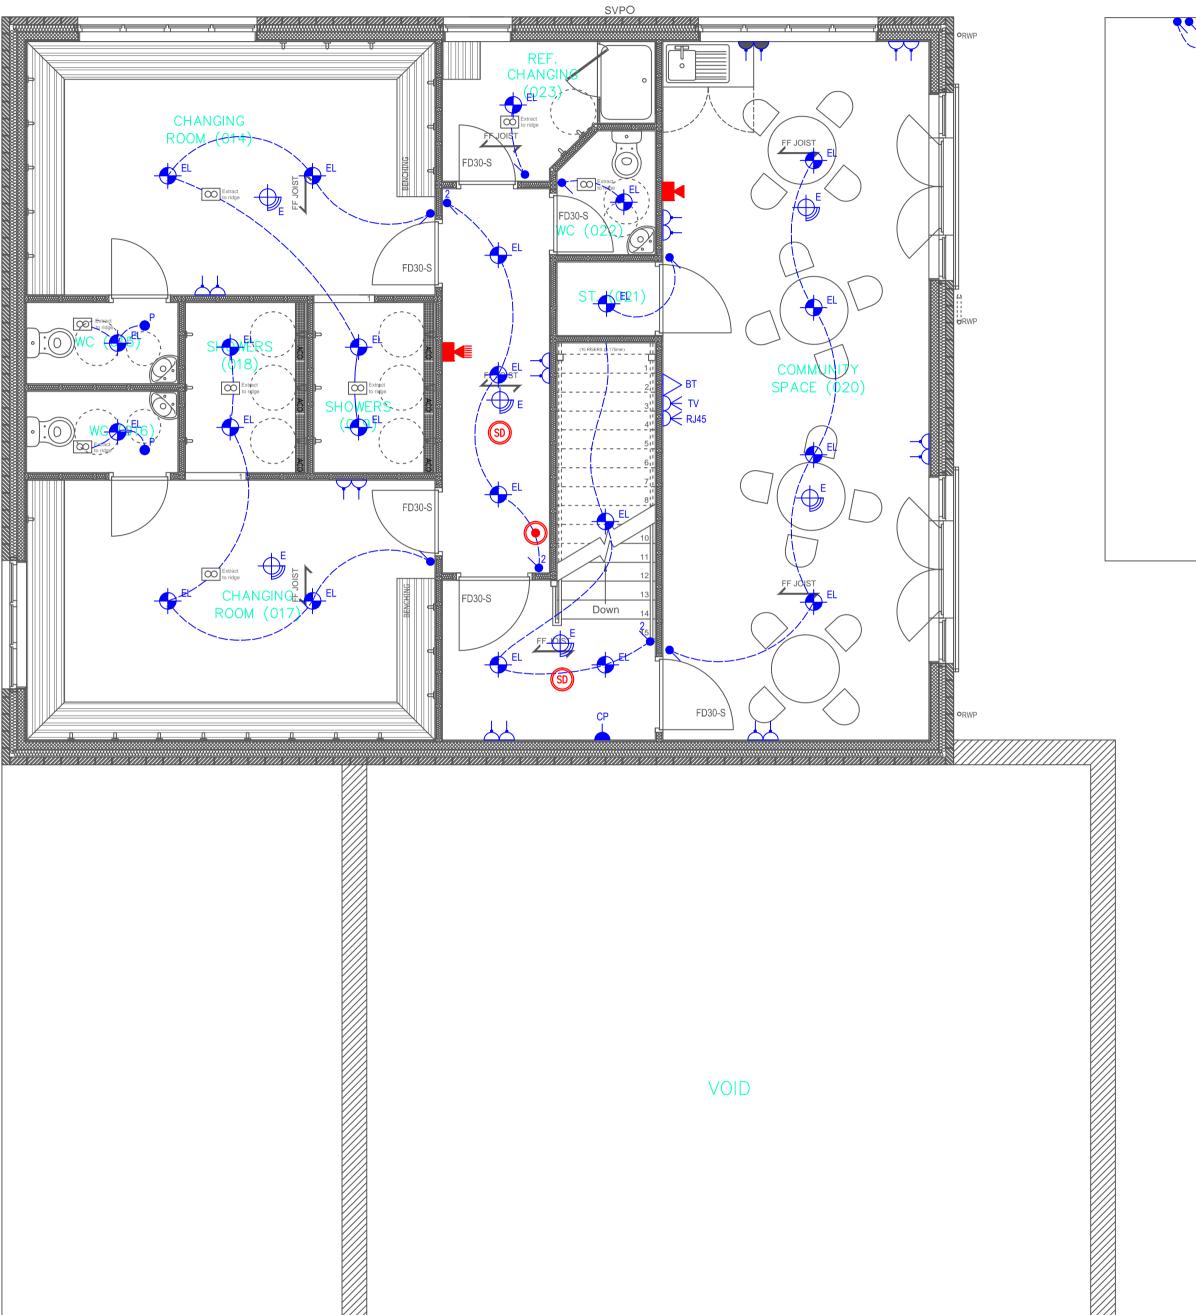

## ELECTRICAL LEGEND

|                       | double switched high level socket outlet                                                                                               |
|-----------------------|----------------------------------------------------------------------------------------------------------------------------------------|
|                       | double switched socket outlet                                                                                                          |
| 2,                    | light switch                                                                                                                           |
| ĕ                     | 2 way, or more, light switch (no. refers to no. of switches)                                                                           |
| 2<br>2<br>1<br>2<br>2 | tv aerial socket ( see detail for heights)                                                                                             |
| R.145                 | CAT 5 cable network with RJ 45 data socket                                                                                             |
|                       | energy efficient recessed light fitting. LED lamps to all fittings                                                                     |
| ⊢⊕ <sup>₽</sup>       | wall mounted external light fitting, mounted at 1850 above Ground FFL                                                                  |
|                       | heat detector alarm to BS5839 Part 6:2013                                                                                              |
| SD                    | Smoke detector alarm to BS5839 Part 6:2013                                                                                             |
|                       | Sounders / Beacon                                                                                                                      |
| FE                    | Fire Escape Signage to be in accordance with the Health and Safety (Safety signs and signals) Regulations 1996 or BS 5499 Part 1, 2002 |
| $\bigcirc$            | Manual fire call point                                                                                                                 |
| P                     | PIR sensor with timed overrun to be linked to lighting in communal areas                                                               |
| •••••                 | Indicative radiator / towel radiator                                                                                                   |
|                       | consumer unit 1800 above ffl                                                                                                           |
| FAP                   | Fire alarm panel                                                                                                                       |
| $\bigoplus$           | Emergency light fitting                                                                                                                |
| Ą                     | Single phase isolator, requirements to be confirmed by manufacturer                                                                    |
| Ţ                     | Fused spur                                                                                                                             |
| E                     | Denotes emergency light fitting                                                                                                        |