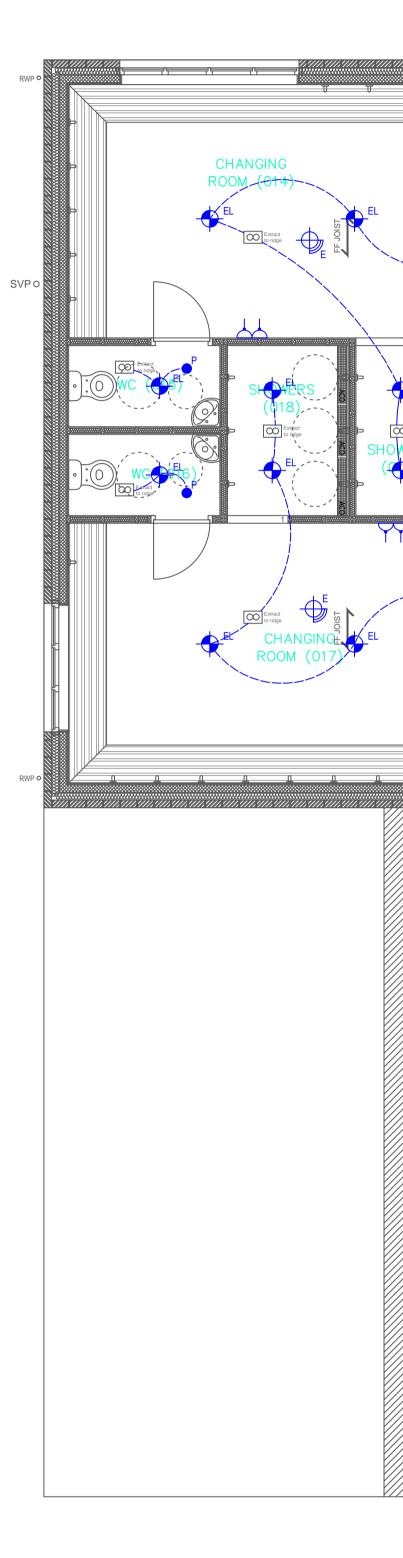

## ELECTRICAL LEGEND

|                       | double switched high level socket outlet                                                                                               |
|-----------------------|----------------------------------------------------------------------------------------------------------------------------------------|
|                       | double switched socket outlet                                                                                                          |
| 2,                    | light switch                                                                                                                           |
| ĕ                     | 2 way, or more, light switch (no. refers to no. of switches)                                                                           |
| 2<br>2<br>1<br>2<br>2 | tv aerial socket ( see detail for heights)                                                                                             |
| R.145                 | CAT 5 cable network with RJ 45 data socket                                                                                             |
|                       | energy efficient recessed light fitting. LED lamps to all fittings                                                                     |
| ⊢⊕ <sup>₽</sup>       | wall mounted external light fitting, mounted at 1850 above Ground FFL                                                                  |
|                       | heat detector alarm to BS5839 Part 6:2013                                                                                              |
| SD                    | Smoke detector alarm to BS5839 Part 6:2013                                                                                             |
|                       | Sounders / Beacon                                                                                                                      |
| FE                    | Fire Escape Signage to be in accordance with the Health and Safety (Safety signs and signals) Regulations 1996 or BS 5499 Part 1, 2002 |
| $\bigcirc$            | Manual fire call point                                                                                                                 |
| P                     | PIR sensor with timed overrun to be linked to lighting in communal areas                                                               |
| •••••                 | Indicative radiator / towel radiator                                                                                                   |
|                       | consumer unit 1800 above ffl                                                                                                           |
| FAP                   | Fire alarm panel                                                                                                                       |
| $\bigoplus$           | Emergency light fitting                                                                                                                |
| Ą                     | Single phase isolator, requirements to be confirmed by manufacturer                                                                    |
| Ţ                     | Fused spur                                                                                                                             |
| E                     | Denotes emergency light fitting                                                                                                        |