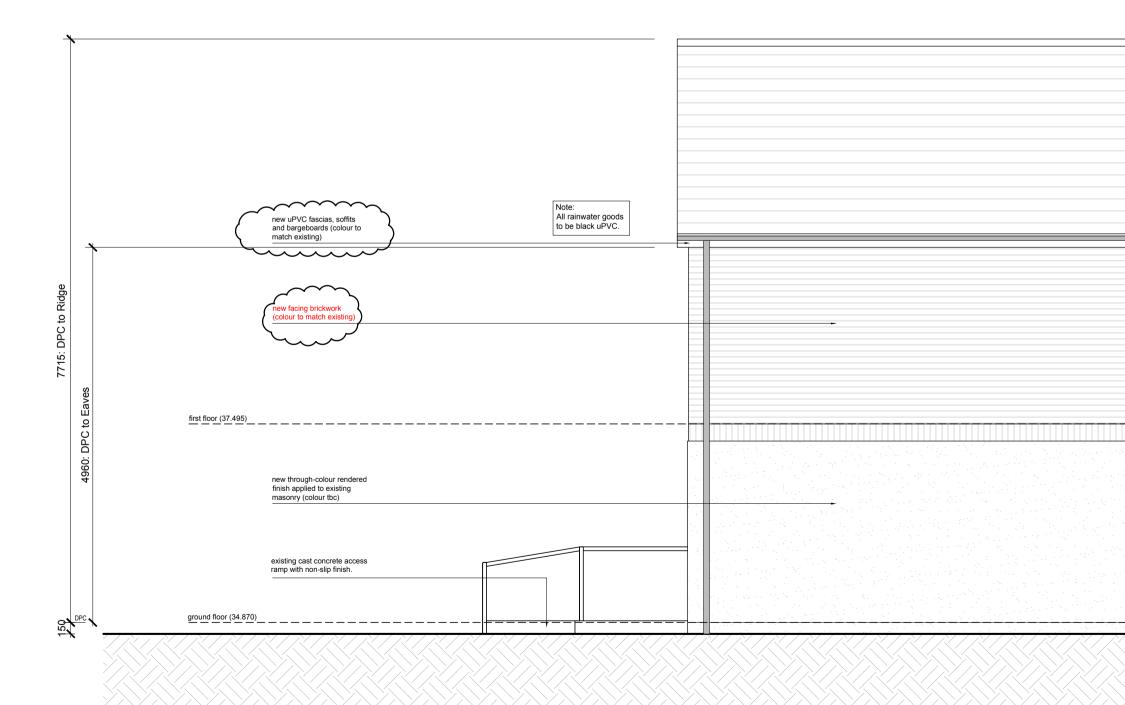

NORTH ELEVATION, SCALE: 1:50 @ A1

SOUTH ELEVATION, SCALE: 1:50 @ A1

## NOTES:

- All dimensions shown are in millimetres, unless otherwise stated. Any use of these dimensions, other than for general reference, should be the subject of third party checking on site.
- It is essential this drawing is read in conjunction with all other drawing and documents in the EKV01773 series. Any work that is carried out on the basis of this drawing should be carried out to all relevant British Standards and
- associated manufacturer's instructions/recommendations. Contractors carrying out any work associated with this drawing, will be deemed to include in their price all work intrinsically necessary in addition to the works detailed and also for verifying all dimensions prior to work commencing.