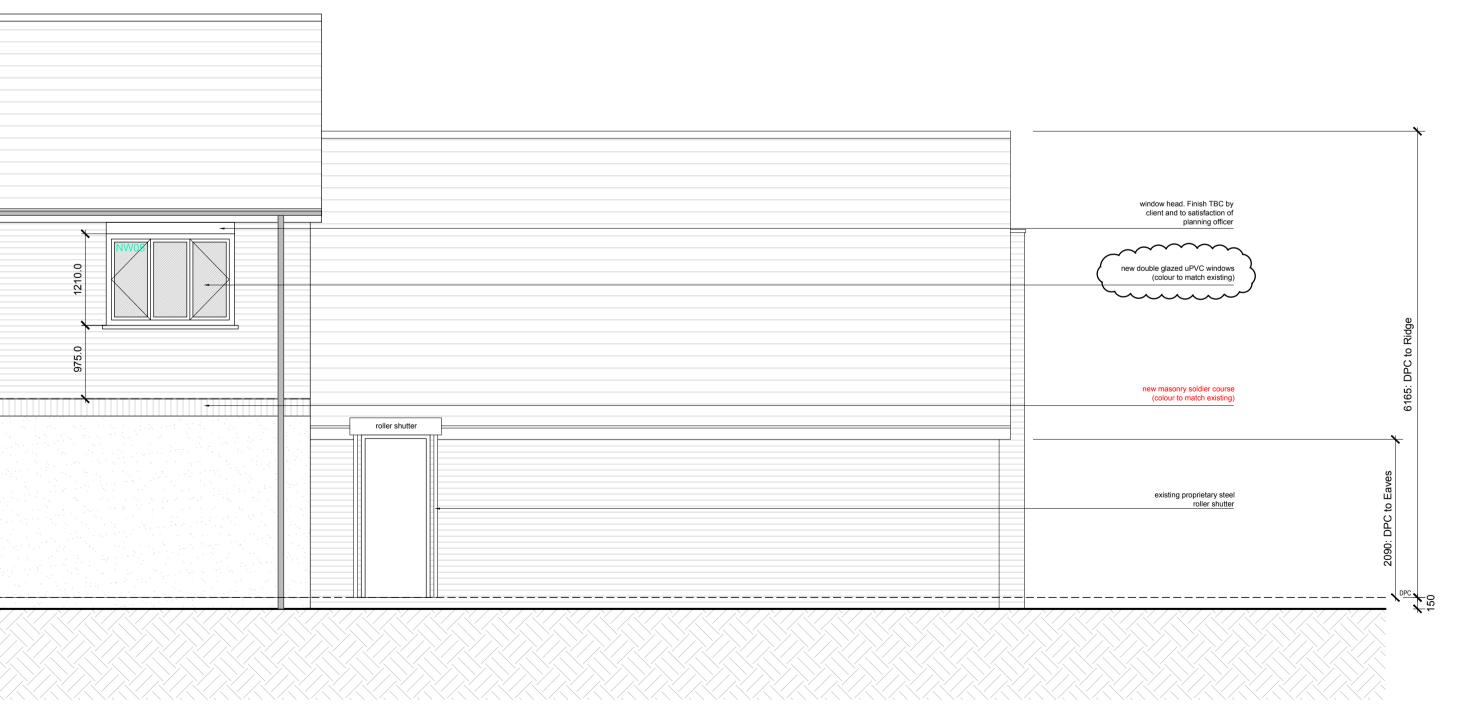

NORTH ELEVATION, SCALE: 1:50 @ A1

SOUTH ELEVATION, SCALE: 1:50 @ A1

## NOTES:

- All dimensions shown are in millimetres, unless otherwise stated. Any use of these dimensions, other than for general reference, should be the subject of third party checking on site.
- It is essential this drawing is read in conjunction with all other drawing and documents in the EKV01773 series. Any work that is carried out on the basis of this drawing should be carried out to all relevant British Standards and
- associated manufacturer's instructions/recommendations. Contractors carrying out any work associated with this drawing, will be deemed to include in their price all work intrinsically necessary in addition to the works detailed and also for verifying all dimensions prior to work commencing.