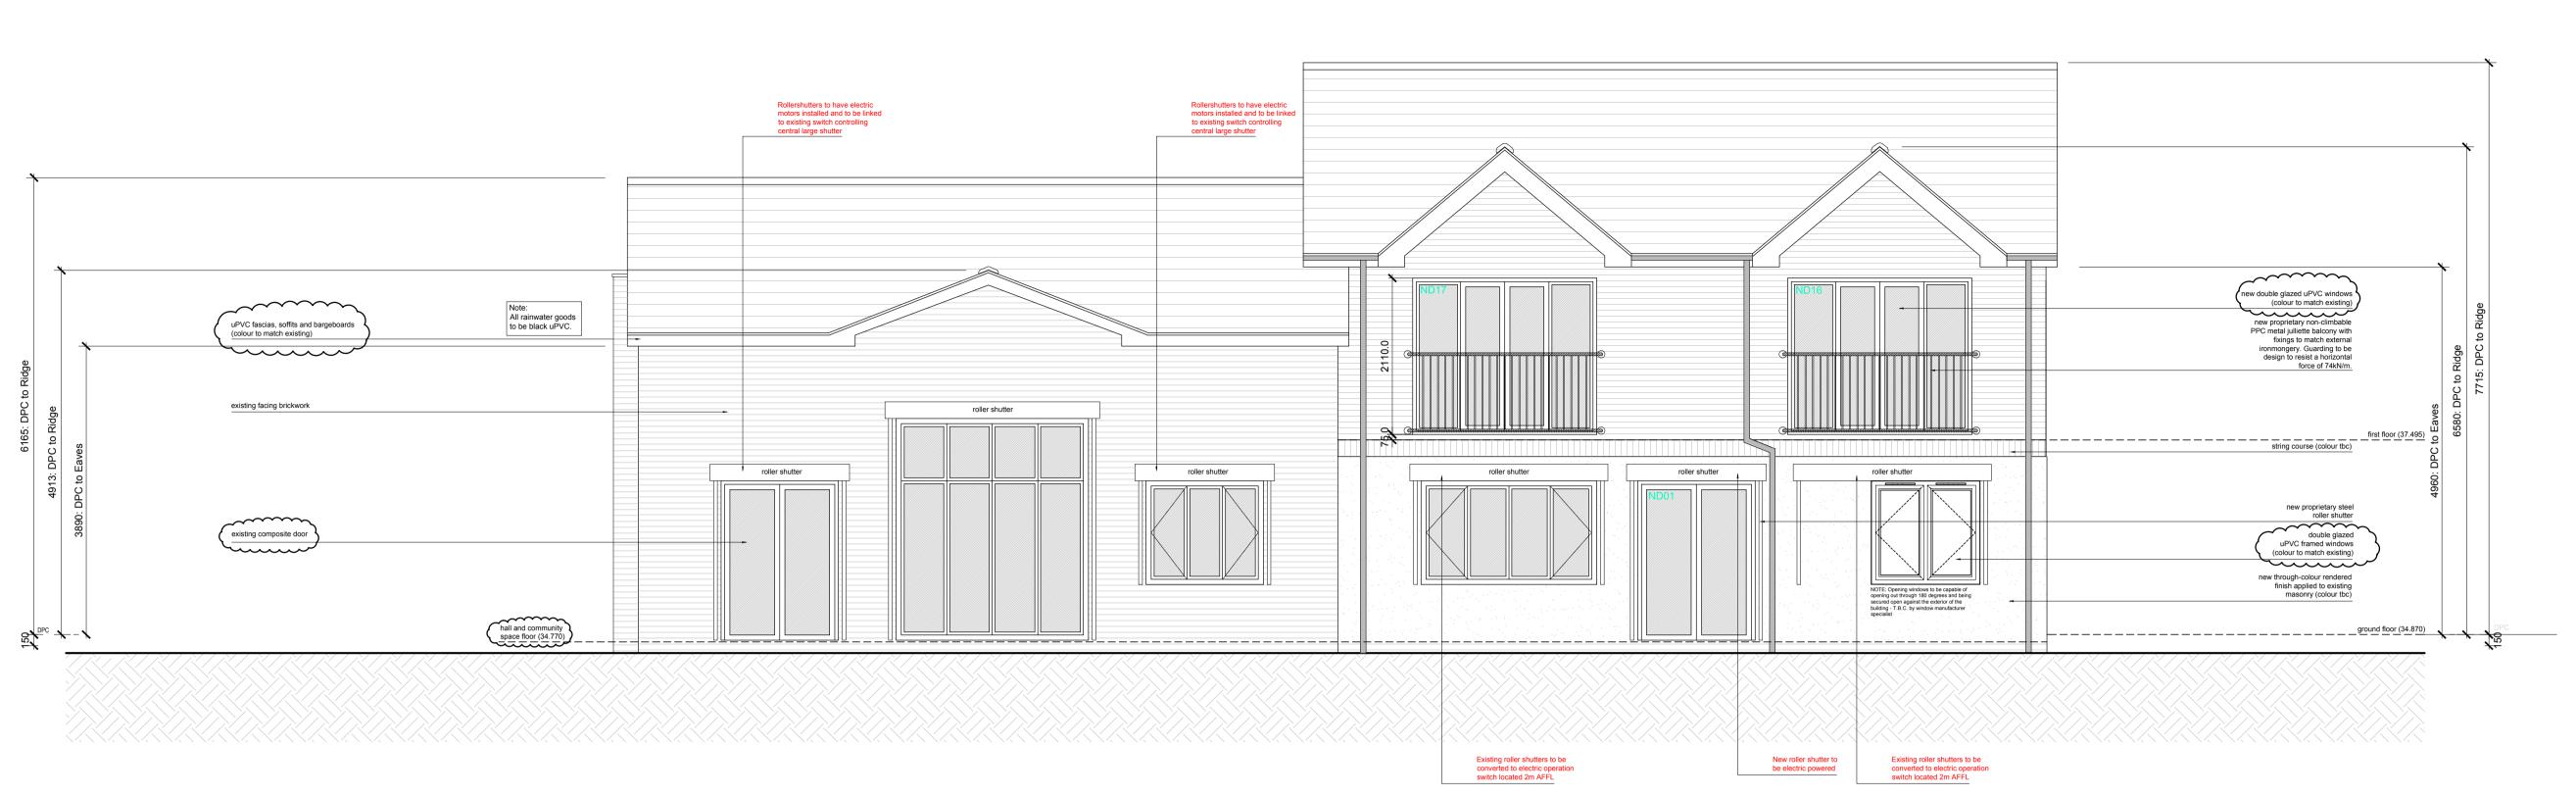

NORTH ELEVATION, SCALE: 1:50 @ A1

SOUTH ELEVATION, SCALE: 1:50 @ A1

## NOTES:

- All dimensions shown are in millimetres, unless otherwise stated. Any use of these dimensions, other than for general reference, should be the subject of third party checking on site.
- It is essential this drawing is read in conjunction with all other drawing and documents in the EKV01773 series. Any work that is carried out on the basis of this drawing should be carried out to all relevant British Standards and
- associated manufacturer's instructions/recommendations. Contractors carrying out any work associated with this drawing, will be deemed to include in their price all work intrinsically necessary in addition to the works detailed and also for verifying all dimensions prior to work commencing.