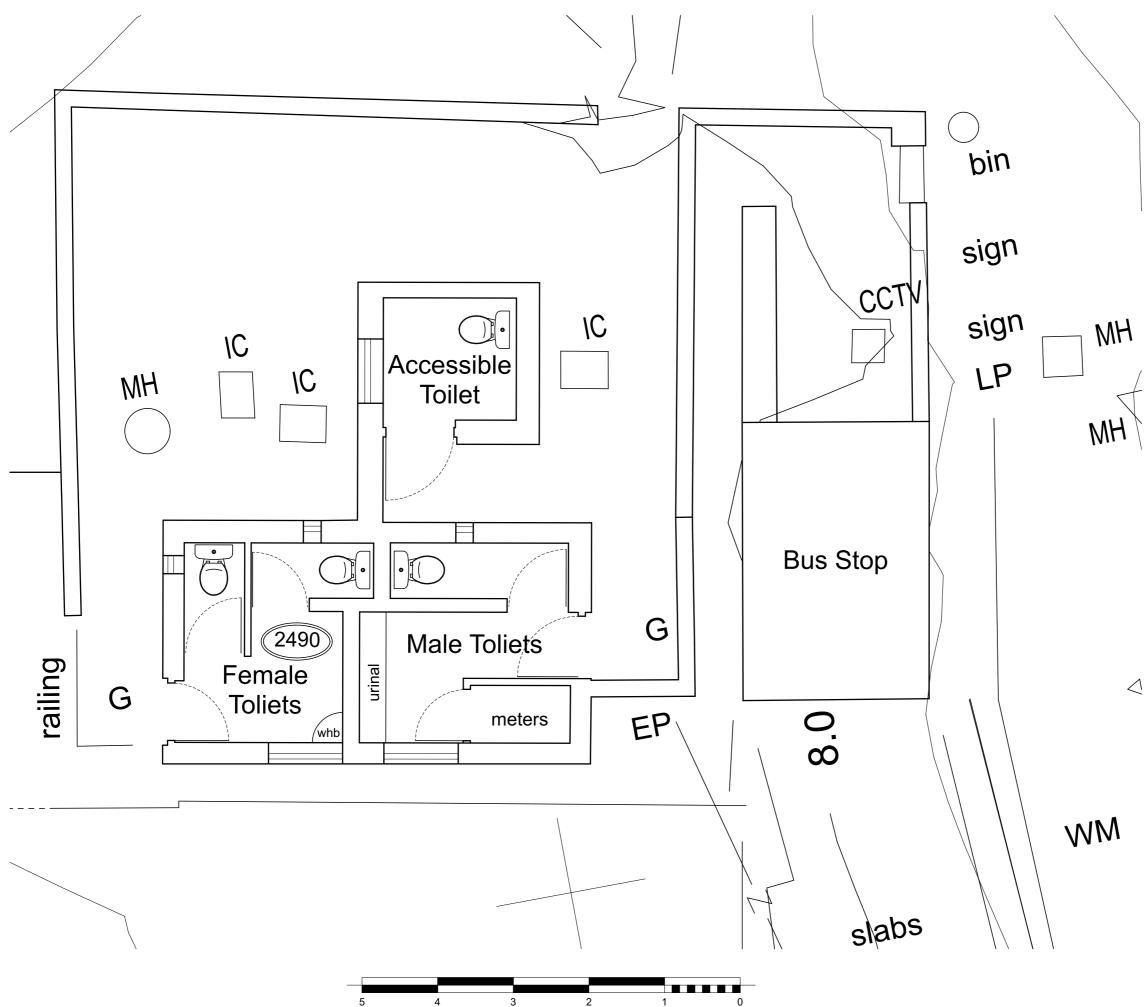

## **MINSTER ARCHITECTURE**

ARCHITECTURAL CONSULTANTS

Project :

New Public Toilets and Bus Shelter Adjoining Brean Village Hall Church Road Brean, TA8 2SF

On Behalf of :

Brean Parish Council

Drawing Title :

## PLANNING APPLICATION Existing Floor Plans

Scale : 1:50 @ A3 Date : June 2021 Drawn by ving No. BLD02 363/01 This Drawing is Copyright © Scale for Planning Noroses Only Do Not Scale for Construction Use Use Figured Dimensions Only Any Discrepancies to be Notified Immediately • 90 Herne Rise Telephone : +44 (0) 1460 241 331

 ILMINSTER Somerset

• TA19 0HL

+44 (0) 1935 840759 email : info@minsterarch.com