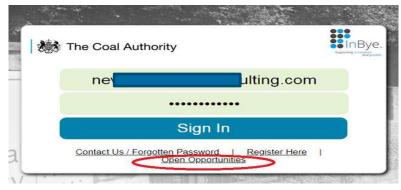

#### (i) For a <u>supplier not registered</u> on InBye

1. From the initial Log in page.

Doc Ref: T4.10 / V1 Date: 19 January 2022 Review Date: 19 January 2023

- 2. Click on the Open Opportunities link.
- 3. Click View details (system shows base information regarding the opportunity and attachments). Review the details of the opportunity and if interested;
- 4. Click on the Register button from the Event Details page:

System opens up initial registration page, complete the details and click submit.

- 5. System will issue a registration email to you with a link to activate your account.
- 6. Click on the activation link from the email system states account activated. (Go to Sign in button available).
- 7. Clicks the Go to Sign In button.
- 8. Click on the open opportunities link
- 9. Click View details. Shows opportunity details with option to login, register.
- 10. Click on Log in. Enter login details username and password.
- 11. Select Join Event. System states that you have been invited and includes option to Visit Event.
- 12. Click on visit event and system takes you through to the event in full.
- Note: Please be aware that the system does not support Safari web browser.