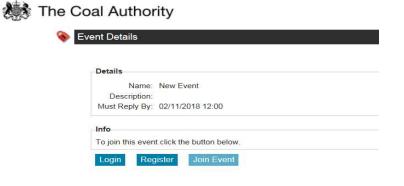

#### (i) For a <u>supplier not registered</u> on InBye

1. From the initial Log in page.

Doc Ref: T4.10 / V1 Date: 19 January 2022 Review Date: 19 January 2023

- 2. Click on the Open Opportunities link.
- 3. Click View details (system shows base information regarding the opportunity and attachments). Review the details of the opportunity and if interested;
- 4. Click on the Register button from the Event Details page:

System opens up initial registration page, complete the details and click submit.

- 5. System will issue a registration email to you with a link to activate your account.
- 6. Click on the activation link from the email system states account activated. (Go to Sign in button available).
- 7. Clicks the Go to Sign In button.
- 8. Click on the open opportunities link
- 9. Click View details. Shows opportunity details with option to login, register.
- 10. Click on Log in. Enter login details username and password.
- 11. Select Join Event. System states that you have been invited and includes option to Visit Event.
- 12. Click on visit event and system takes you through to the event in full.
- Note: Please be aware that the system does not support Safari web browser.

Making a **better future** for people and the environment **in mining areas** 

- 4. Click on Login from the Event Details page and enter username and password:
- 5. Select Join Event. System states that you have been invited and includes an option to Visit Event
- 6. Click on visit event and system takes you through to the event in full.