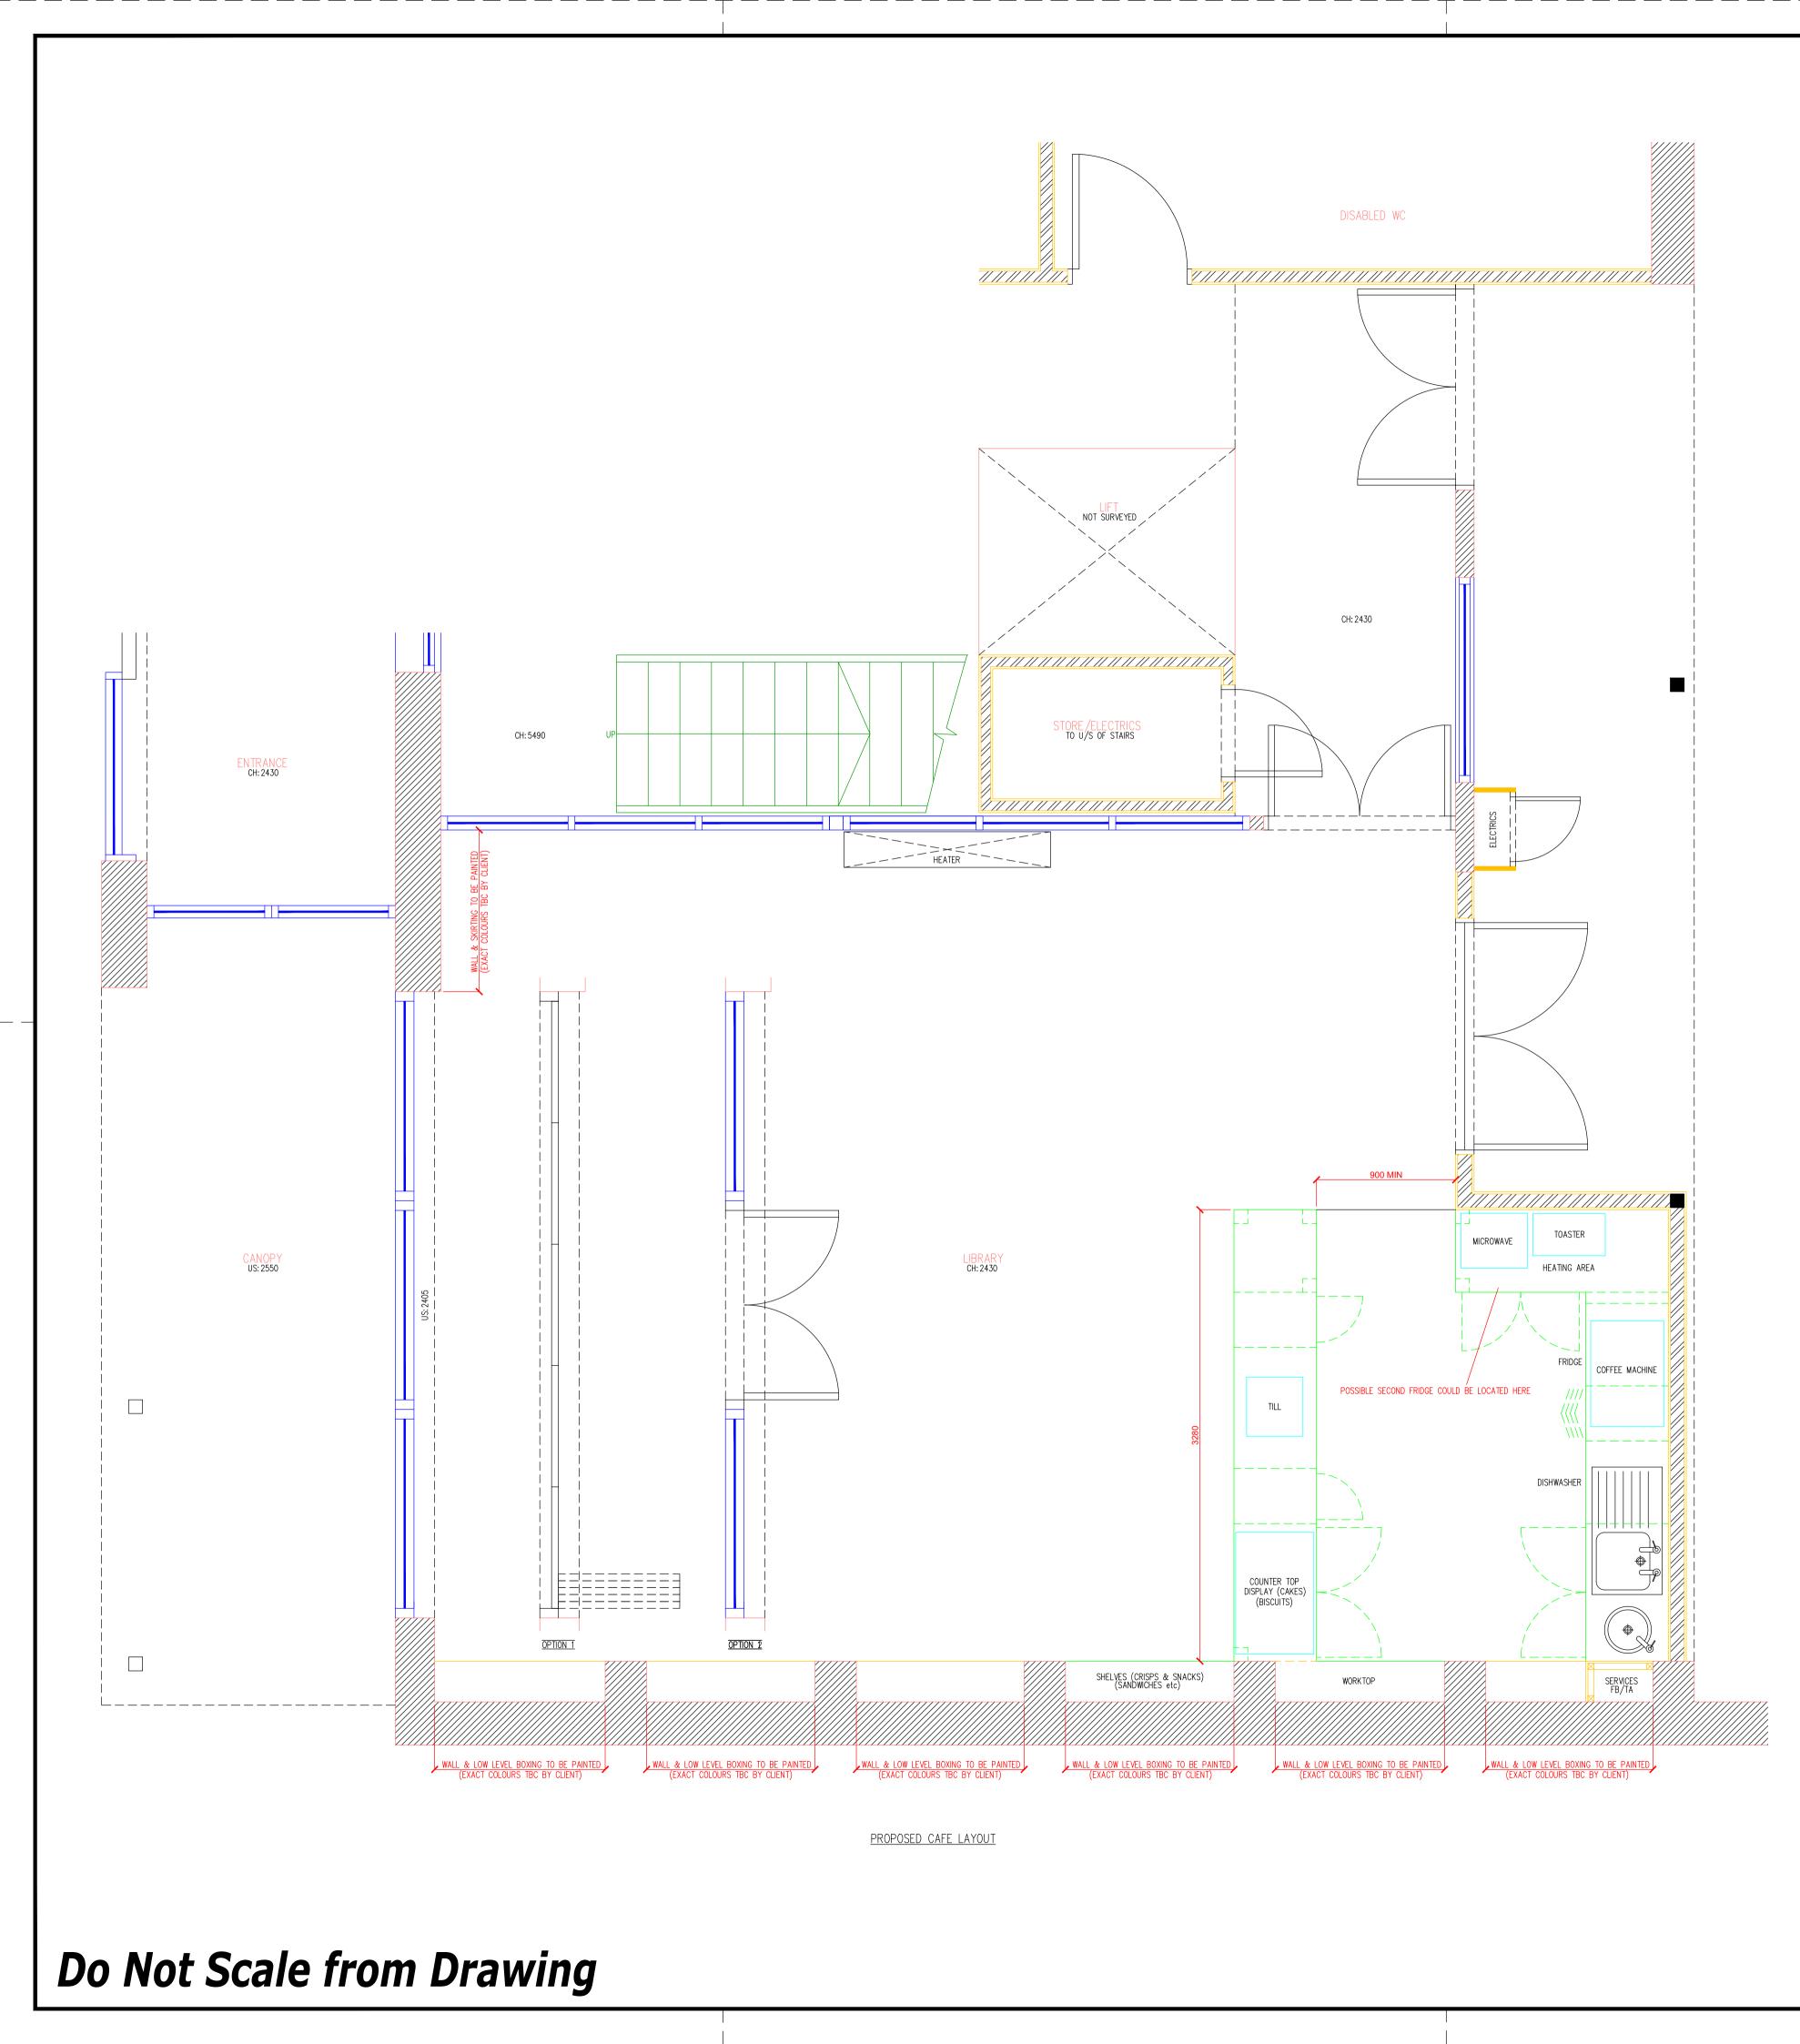

<u>NOTES</u>

AREA TO BE CLEARED OF LIBRARY SUNDRIES, FURNITURE, POSTERS, PICTURES etc PRIOR TO WORK COMMENCEMENT NEW STUD WALL & DOOR TO BE DONE BY OTHERS PRIOR TO WORK COMMENCEMENT STUD WALL TO BE LEFT UNFINISHED CAFE SIDE TO ALLOW FOR NEW SERVICES. <u>SCOPE OF WORKS</u>

FLOORING - WHOLE AREA

ALLOW TO REMOVE 51sqm OF EXISTING CARPET TILE FLOORING & ENVIRONMENTALLY DISPOSE OF.

ALLOW TO ADD 51sqm OF 6mm PLY/SCREED & COVER WITH NEW LUXURY ANTI-SLIP (R10 MINIMUM) VINYL FLOORING (AS KARNDEAN LOOSE LAY WOOD EFFECT COMMERCIAL RANGE or SIMILAR APPROVED BY CLIENT) ALLOW FOR THRESHOLD STRIP AT NEW DOOR DECORATION

ALLOW TO PREPARE & DECORATE 25sqm OF EXISITNG PAINTED WALLS/LOW LEVEL BOXINGS & SKIRTINGS - COLOURS TBC BY CLIENT TO DOOR WALL (CAFE SIDE ONLY) – ALLOW TO FILL VOIDS WITH SOUND DEADENING INSULATION ADD MR PLASTERBOARD, SKRIM TAPE TO JOINS & 3mm SKIM COAT – PREPARE & DECORATE WITH PAINT FINISH (APPROXIMATELY 4sqm) -COLOURS TBC BY CLIENT

TO 2 No. SERVERY WALLS (CAFE SIDE ONLY) -ALLOW TO FILL VOIDS WITH SOUND DEADENING INSULATION, ADD MR PLASTERBOARD & SKRIM TAPE TO JOINS. (APPROXIMATELY 12sqm). FROM COUNTER TOP TO CEILING LEVEL ADD. 2.5mm WHITE ROCK (APPROXIMATELY 7sqm)

CEILINGS

ALLOW TO PATCH/REPAIR/DECORATE CEILING IN CAFE (APPROXIMATELY 50sqm) & SECTION FROM NEW CAFE DOOR TO DISABLED WC WALL (APPROXIMATELY 10sqm) - DUE TO NEW PIPE & WASTE SERVICES & ELECTRICAL/LIGHTING ADDITIONS & AMENDMENTS etc

<u>CAFE SERVERY UNITARY</u>

!!!!! EXACT EQUIPMENT TBC & SUPPLIED BY CLIENT !!!!! IIII ALL SIGNAGE/MENUS etc SUPPLIED BY CLIENT IIII

REFER TO PLAN & ELEVATIONS FOR MORE DETAILS WOOD COLUMNS WITH V BOARD EFFECT CLADDING & SKIRTING WITH PAINTED FINISH (COLOURS TBC) CORIAN/HI-MACS WORKTOP (COLOUR TBC). UNITARY SHAKER STYLE WITH PAINTED FINISH (COLOURS TBC) WITH INTERNAL ADJUSTAVBLE SHELVES/CUTLERY SPACES etc

REAR WORKTOP TO HAVE ROUND HAND WASH SINK & KITCHEN SINK AS SHOWN – BOTH IN STAINLESS STEEL (INSET TYPE)

IN FIRST ALCOVE ALLOW FOR NEW SPUR SHELVING CRISP/SNACK UNIT (APPROX 1200W WITH 4 SHELVES)