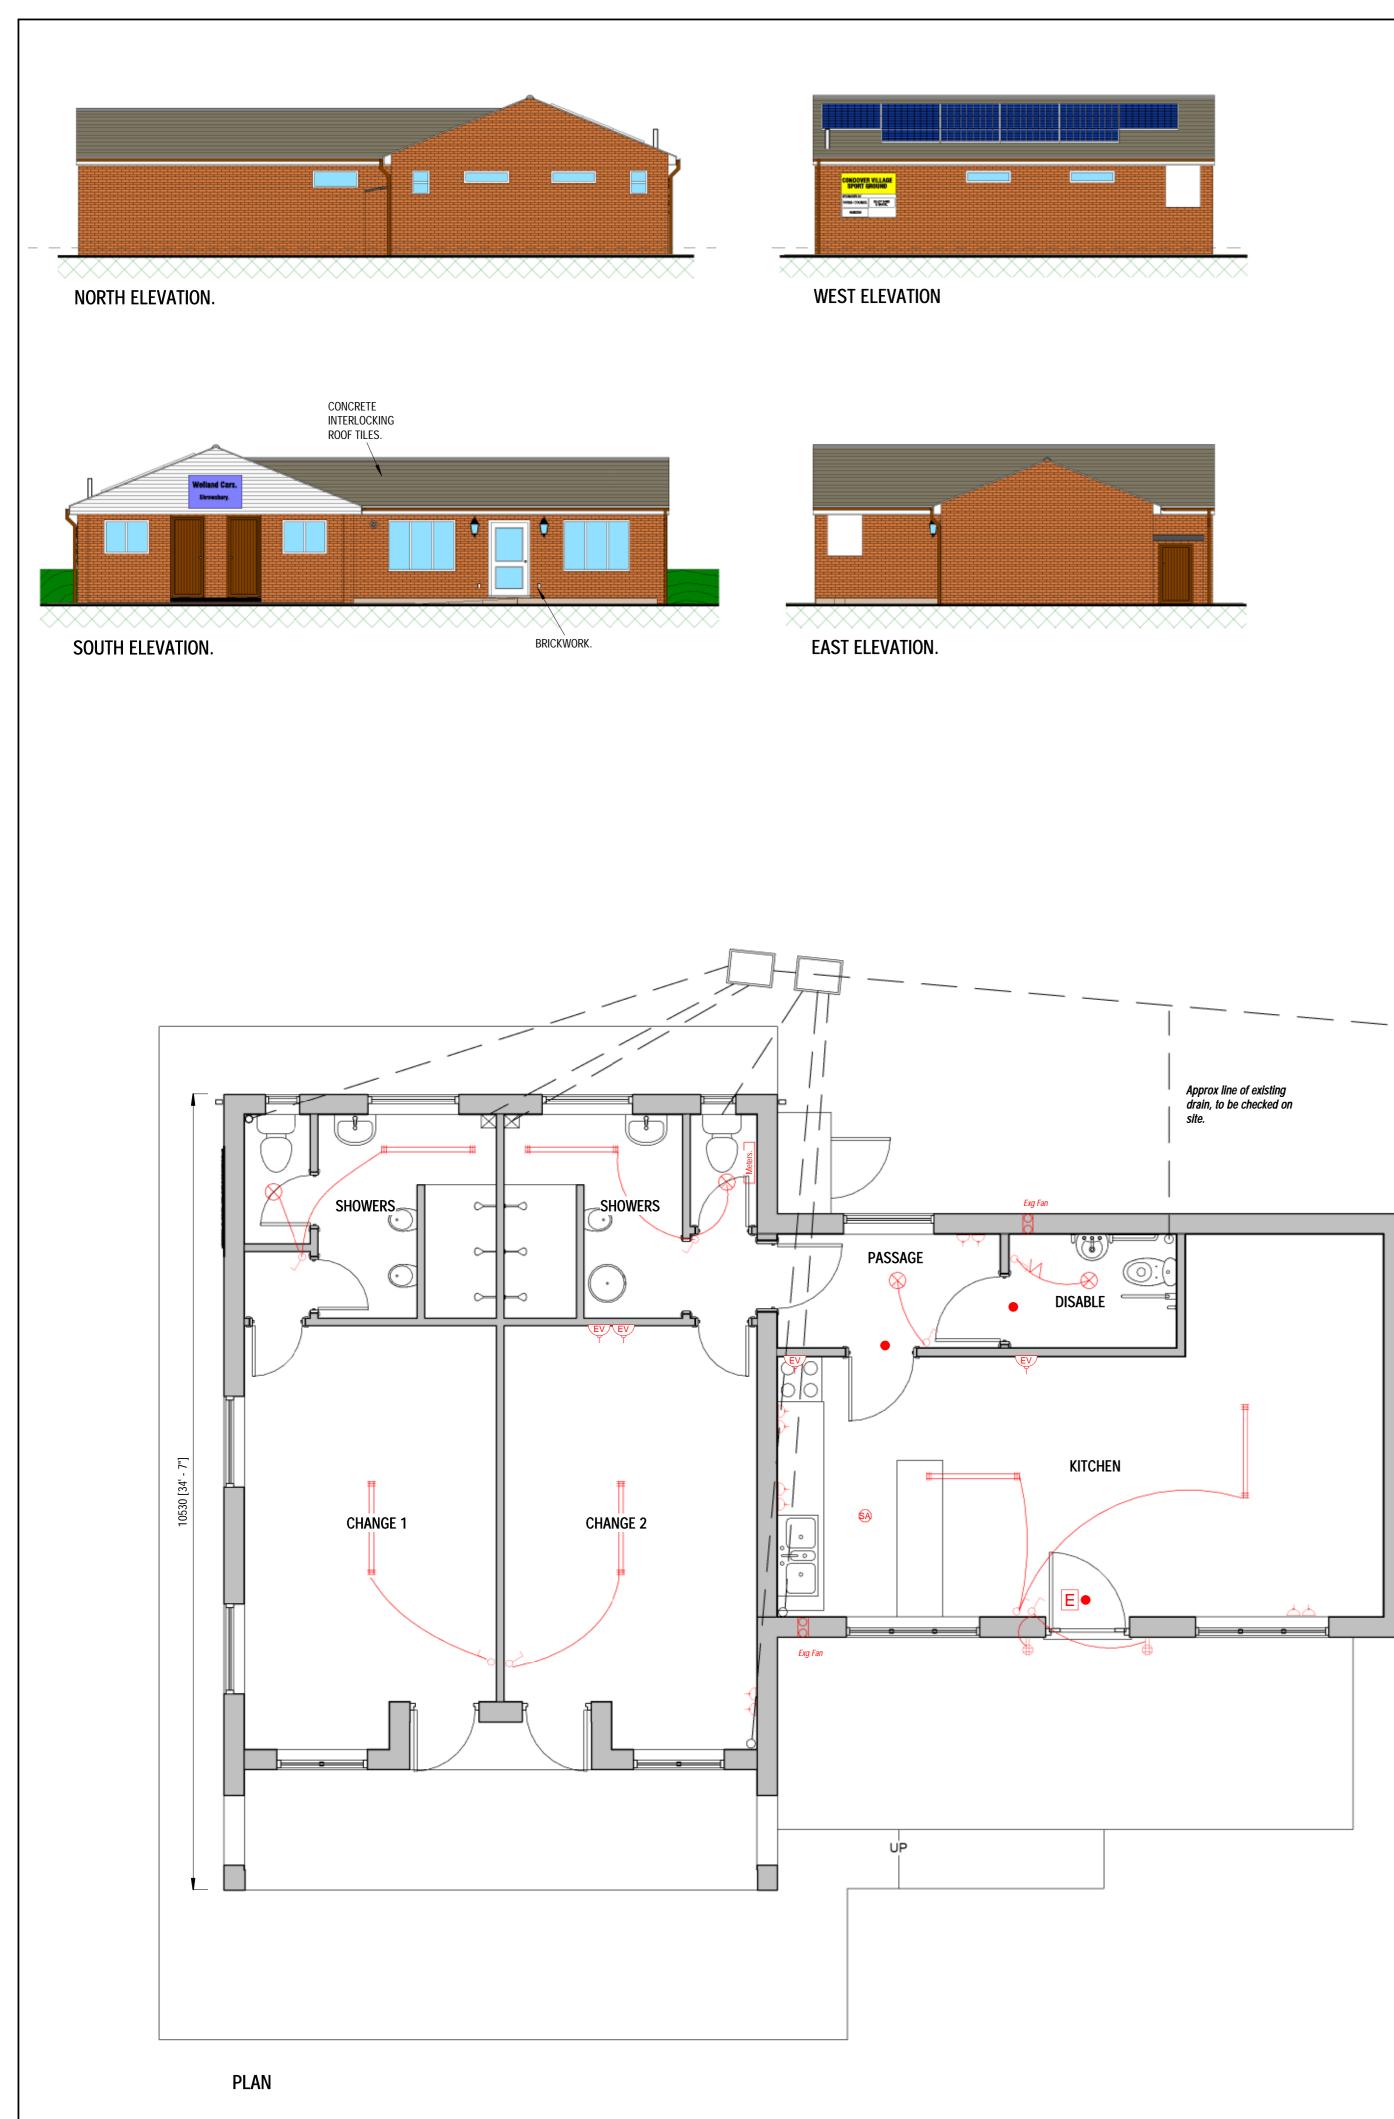

EXISTING LAYOUT & ANCILLARY SITE SPORTING FURNITURE.

You are not permitted to copy, sub-license, distribute, sell or otherwise make available the Licensed Data to third parties in any form. Third party rights to enforce the terms of this licence shall be reserved to OS

## PROJECT PROPOSED EXTENSION TO PAVILION & FACILITY IMPROVEMENTS.

ADDRESS CONDOVER VILLAGE SPORTS GROUND, STATION ROAD, CONDOVER, SHREWSBURY, SY5 7AS.

| CLIENT CONDOVER PARISH COUNCIL.                                                                                                              |                                                                                    |  |
|----------------------------------------------------------------------------------------------------------------------------------------------|------------------------------------------------------------------------------------|--|
| SCALE (@ A1)                                                                                                                                 | DATE                                                                               |  |
| 1-50, 1-100 & 1-2500                                                                                                                         | JUNE 2021                                                                          |  |
| GARY CHESTERS APPOINTMENT IS RESTRICTED TO TERMS AS SET OUT IN LETTER OF<br>ENGAGEMENT AND UNLESS AGREED OTHERWISE HAS <u>NO SITE ROLE</u> . |                                                                                    |  |
|                                                                                                                                              | Y GARY CHESTERS AND IT MAY ONLY BE COPIED NNECTION WITH THIS PROJECT. OTHER COPIES |  |