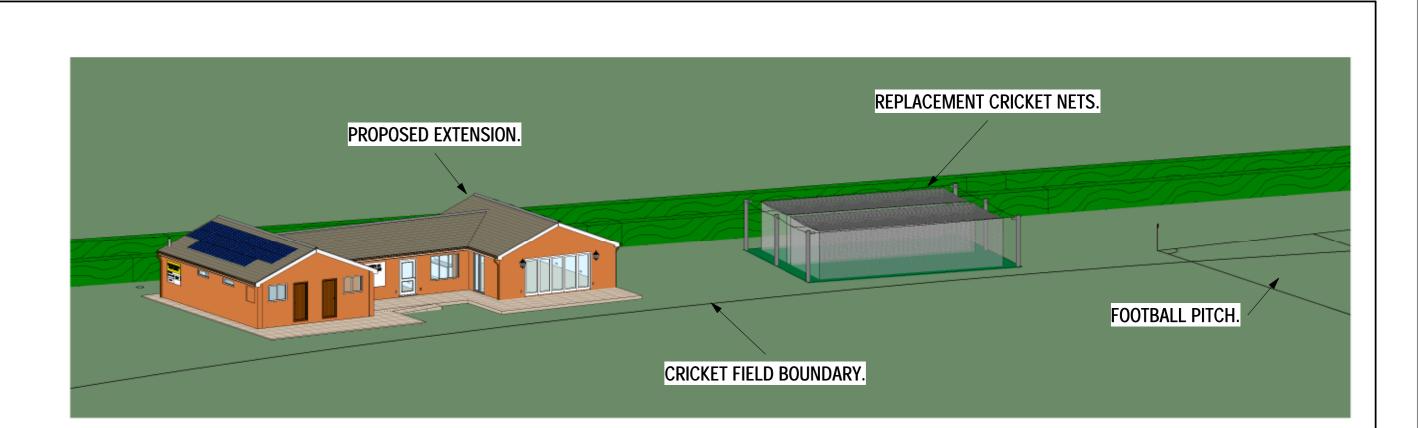

## PROJECT PROPOSED EXTENSION TO PAVILION & FACILITY IMPROVEMENTS.

ADDRESS CONDOVER VILLAGE SPORTS GROUND, STATION ROAD, CONDOVER, SHREWSBURY, SY5 7AS.

| CLIENT CONDOVER PARISH COUNCIL.                                                                                                              |                                                                                    |  |
|----------------------------------------------------------------------------------------------------------------------------------------------|------------------------------------------------------------------------------------|--|
| SCALE (@ A1)                                                                                                                                 | DATE                                                                               |  |
| 1-50, 1-100 & 1-2500                                                                                                                         | JUNE 2021                                                                          |  |
| GARY CHESTERS APPOINTMENT IS RESTRICTED TO TERMS AS SET OUT IN LETTER OF<br>ENGAGEMENT AND UNLESS AGREED OTHERWISE HAS <u>NO SITE ROLE</u> . |                                                                                    |  |
|                                                                                                                                              | Y GARY CHESTERS AND IT MAY ONLY BE COPIED NNECTION WITH THIS PROJECT. OTHER COPIES |  |