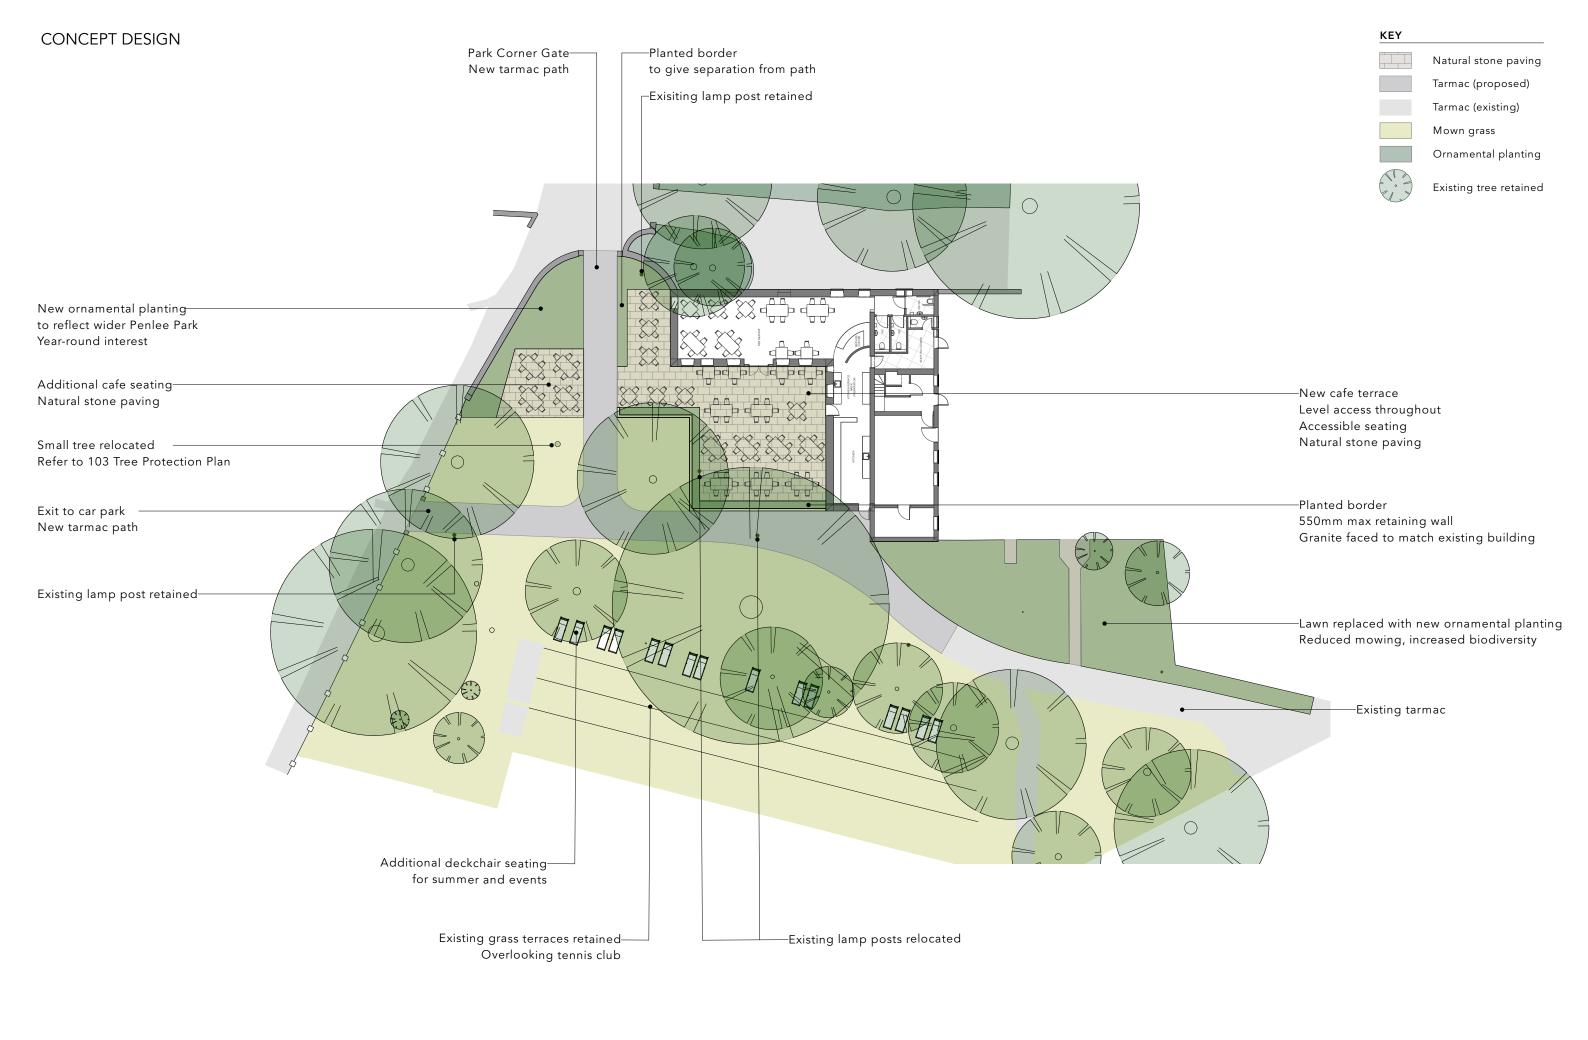

THE COACH HOUSE PENLEE PARK

PROJECT

PENZANCE COUNCIL

CLIENT

COUNCIL SCALE
SIZE

1:300

STATUS CONCEPT

PROJECT NUMBER 0266

DRAWING TITLE Concept Design

DRAWING NUMBER 101

esign REVISION