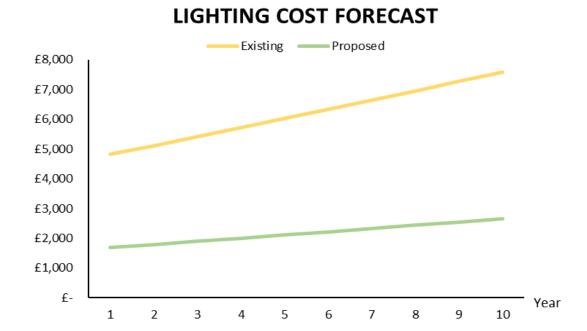

# **PROPOSED FITTINGS**

Potential energy saving and costs following project implementation are calculated through the following equations:

**Daily Energy Consumption / kWh =**  (Number of Fittings x Wattage x Operating Hours) 1,000

**Energy Savings / kWh =** Current System Consumption – Proposed System Consumption

**Annual Cost Savings / £ =** Energy Savings x Electricity Tariff

Tariff assumed to increase 5% per annum.

Table 3. Consumption and cost per annum for proposed fittings.

| Quantity | ty Total Watts Total Daily |    | Total Annual kWh | <b>Total Annual Cost</b> |  |
|----------|----------------------------|----|------------------|--------------------------|--|
| 455      | 1,047.2                    | 56 | 17,336           | £2,375.04                |  |