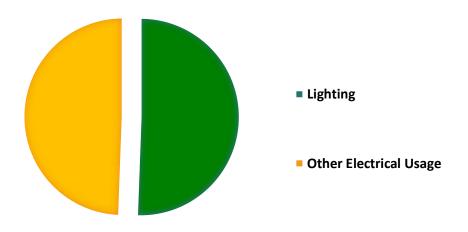

# **CURRENT ANNUAL ELECTRICAL USAGE**

Figure 2. Annual electrical usage split per annum for current lighting and other sources.

Through analysis of consumption data, cost breakdown and kWh usage per fitting it was found that lighting accounts for 51% of Guildhalls electrical consumption, as shown in Figure 2. This equates to £5,374.40 of the annual £10,624.75 electrical bill.

With lighting consuming over half of the stated electricity per annum for the whole structure it can be assumed that this is largely due to inefficient bulbs, upgrade to LED could see this drop by up to 70%.