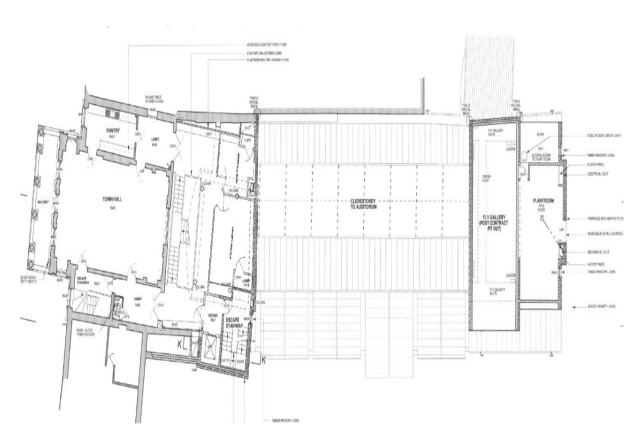

consists of a combination of three structures spanning around 4,000 square meters in area. The entrance is the earliest build and is made up of mainly ceremonial and reception office space over a two-storey structure, that of which was constructed around 1836. The latter two structures are made up of the rear main hall containing the auditorium, stage and changing rooms, constructed in 1890. The central linking section contains modern council employee offices on the upper floors, and the external rooms and peripheral roof area was made an addition in 2006.

Guildhalls noted occupancy is taken as 6.9 hours a day for 312 days per year, this has been used for the calculations found throughout this report, with an average 0.137 pence per kWh rate taken from energy bill and consumption data.



Figure 1. Site diagram - Chard Guildhall Redevelopment - Level 4 Plan.



# Electrical Installation Layout Diagrams for Levels 1 through 6, Issues by Plymouth Office:

















# **EXISTING FITTINGS**

The current lighting throughout the hall consists of a mixture of LED spotlights, traditional large pendant globes with fluorescent lamps and wall mounted uplighters. Some examples are given below:



Surface Mounted IP44 Sealed Fluorescent



Recessed Wall Mounted Downlight



Linear Fluorescent



Suspended Globe Pendant

Table 1. Current fittings based on basic unit code, watts, and cost.

| Lamp Type            | Total Lamps | <b>Total Watts</b> | <b>Total Unit Cost</b> | Hours Life |
|----------------------|-------------|--------------------|------------------------|-----------