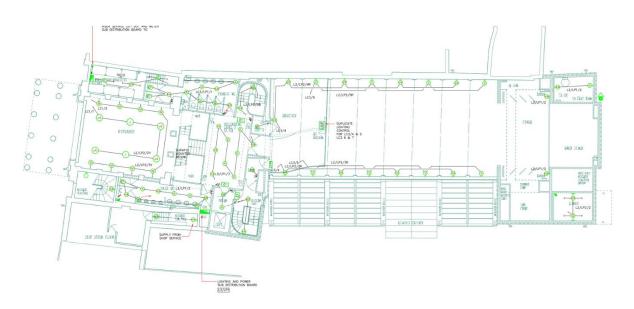

on office space over a two-storey structure, that of which was constructed around 1836. The latter two structures are made up of the rear main hall containing the auditorium, stage and changing rooms, constructed in 1890. The central linking section contains modern council employee offices on the upper floors, and the external rooms and peripheral roof area was made an addition in 2006.

Guildhalls noted occupancy is taken as 6.9 hours a day for 312 days per year, this has been used for the calculations found throughout this report, with an average 0.137 pence per kWh rate taken from energy bill and consumption data.



Figure 1. Site diagram - Chard Guildhall Redevelopment - Level 4 Plan.



# Electrical Installation Layout Diagrams for Levels 1 through 6, Issues by Plymouth Office:

















# **EXISTING FITTINGS**

The current lighting throughout the hall consists of a mixture of LED spotlights, traditional large pendant globes with fluorescent lamps and wall mounted uplighters. Some examples are given below:



Surface Mounted IP44 Sealed Fluorescent



Recessed Wall Mounted Downlight



Linear Fluorescent



Suspended Globe Pendant

Table 1. Current fittings based on basic unit code, watts, and cost.

| Lamp Type            | Total Lamps | <b>Total Watts</b> | <b>Total Unit Cost</b> | Hours Life |
|----------------------|-------------|--------------------|------------------------|------------|
| 100W HPS-T METAL ARC | 5           | 500                | £90.50                 | 5000       |
| 150W HOI             | 6           | 900                | £156.00