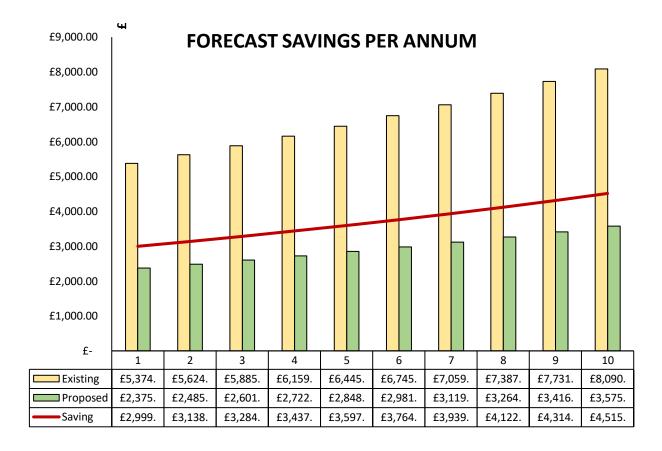

# **PROPOSED FITTINGS**

Potential energy saving and costs following project implementation are calculated through the following equations:

**Daily Energy Consumption / kWh =**  (Number of Fittings x Wattage x Operating Hours) 1,000

**Energy Savings / kWh =** Current System Consumption – Proposed System Consumption

**Annual Cost Savings / £ =** Energy Savings x Electricity Tariff

Tariff assumed to increase 5% per annum.

Table 3. Consumption and cost per annum for proposed fittings.

| Quantity | ty Total Watts Total Daily |    | Total Annual kWh | <b>Total Annual Cost</b> |  |
|----------|----------------------------|----|------------------|--------------------------|--|
| 455      | 1,047.2                    | 56 | 17,336           | £2,375.04                |  |