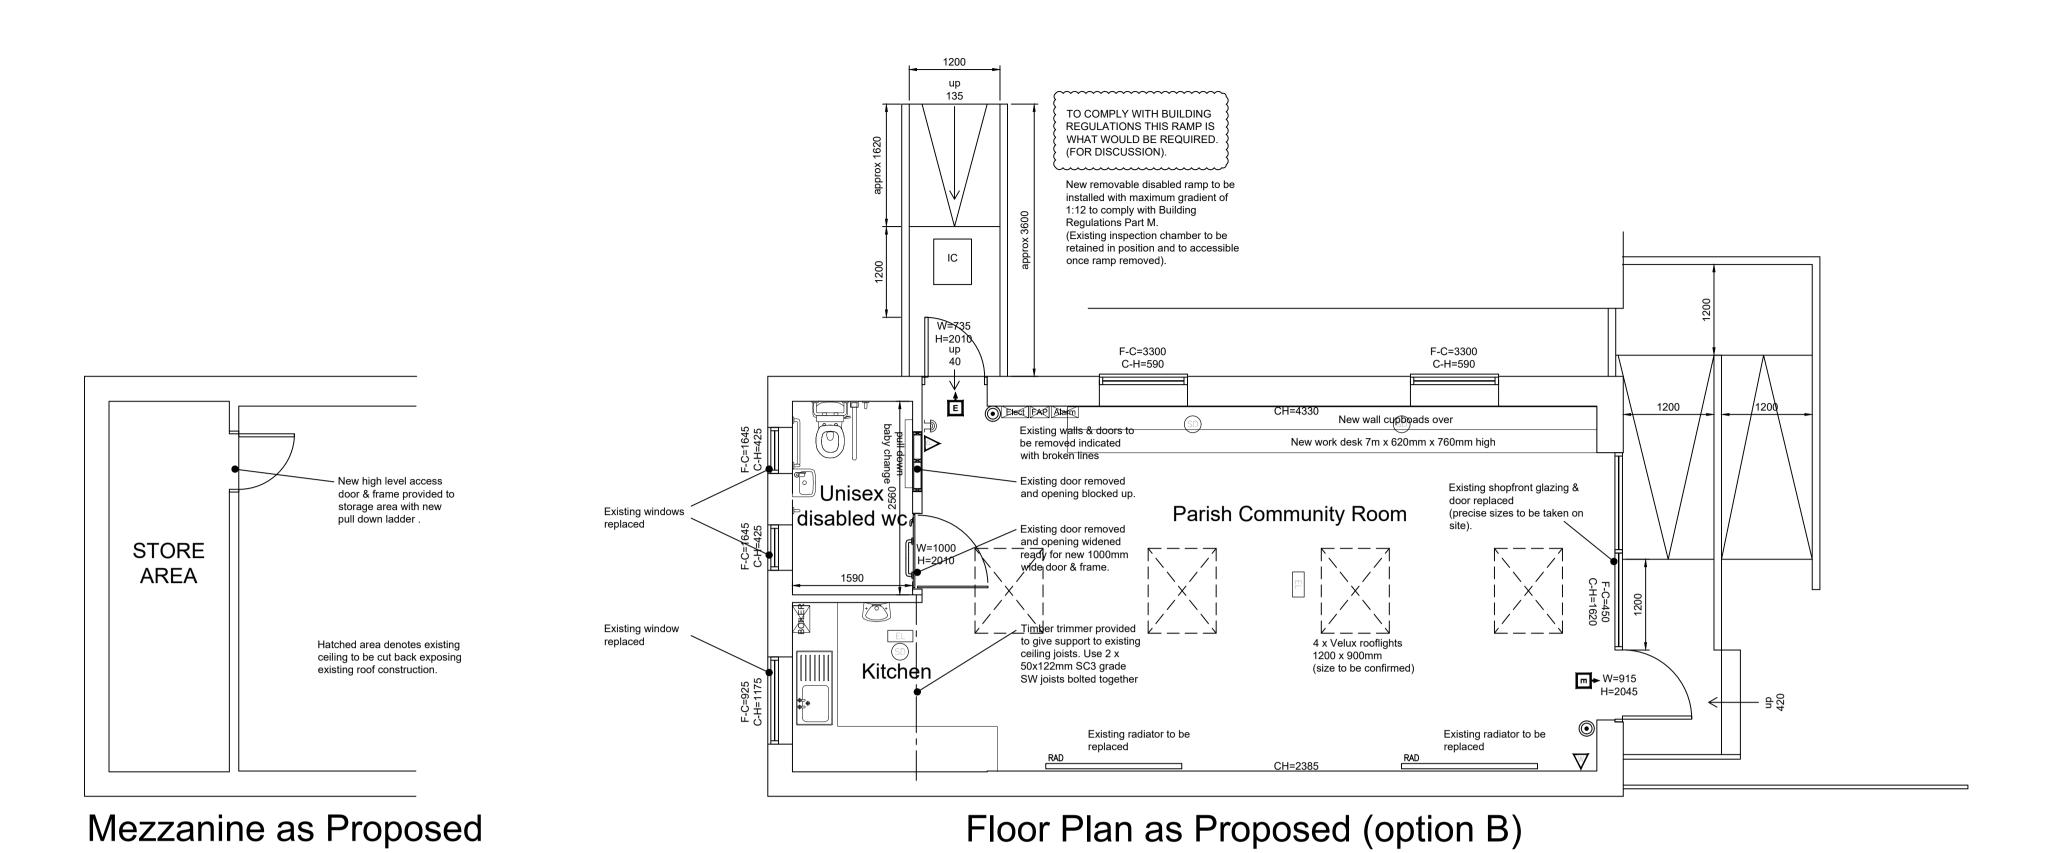

(scale 1:50)

(scale 1:50)

CHAS This drawing is owned by Fleetwood Cadtek Limited and this documentation is confidential to Fleetwood Cadtek. As such this document (and its contents) should be treated with the utmost care and consideration and in no circumstances should it be disclosed, distibuted or copied (whether in whole or part of) without the prior written consent of Fleetwood Cadtek Limited. All dimensions to be checked on site and any discrepancies reported prior to commencement of work. Do not scale from this drawing. If in doubt ask. MOD NO REV MOD NOTES MOD DATE Measured Building Surveys & Architectural Services 07733 281111 info@fleetwoodcadtek.co.uk fleetwoodcadtek.co.uk STUART FLEETWOOD Parish Community Room Ecclesfield Parish Council Mortomley Lane High Green, Sheffield S35 3HS Drawing Title Proposed attic conversion Existing layout Scale 1:50 Sheet A1 Date 04.05.20 Drawn by SKF 20.09.01