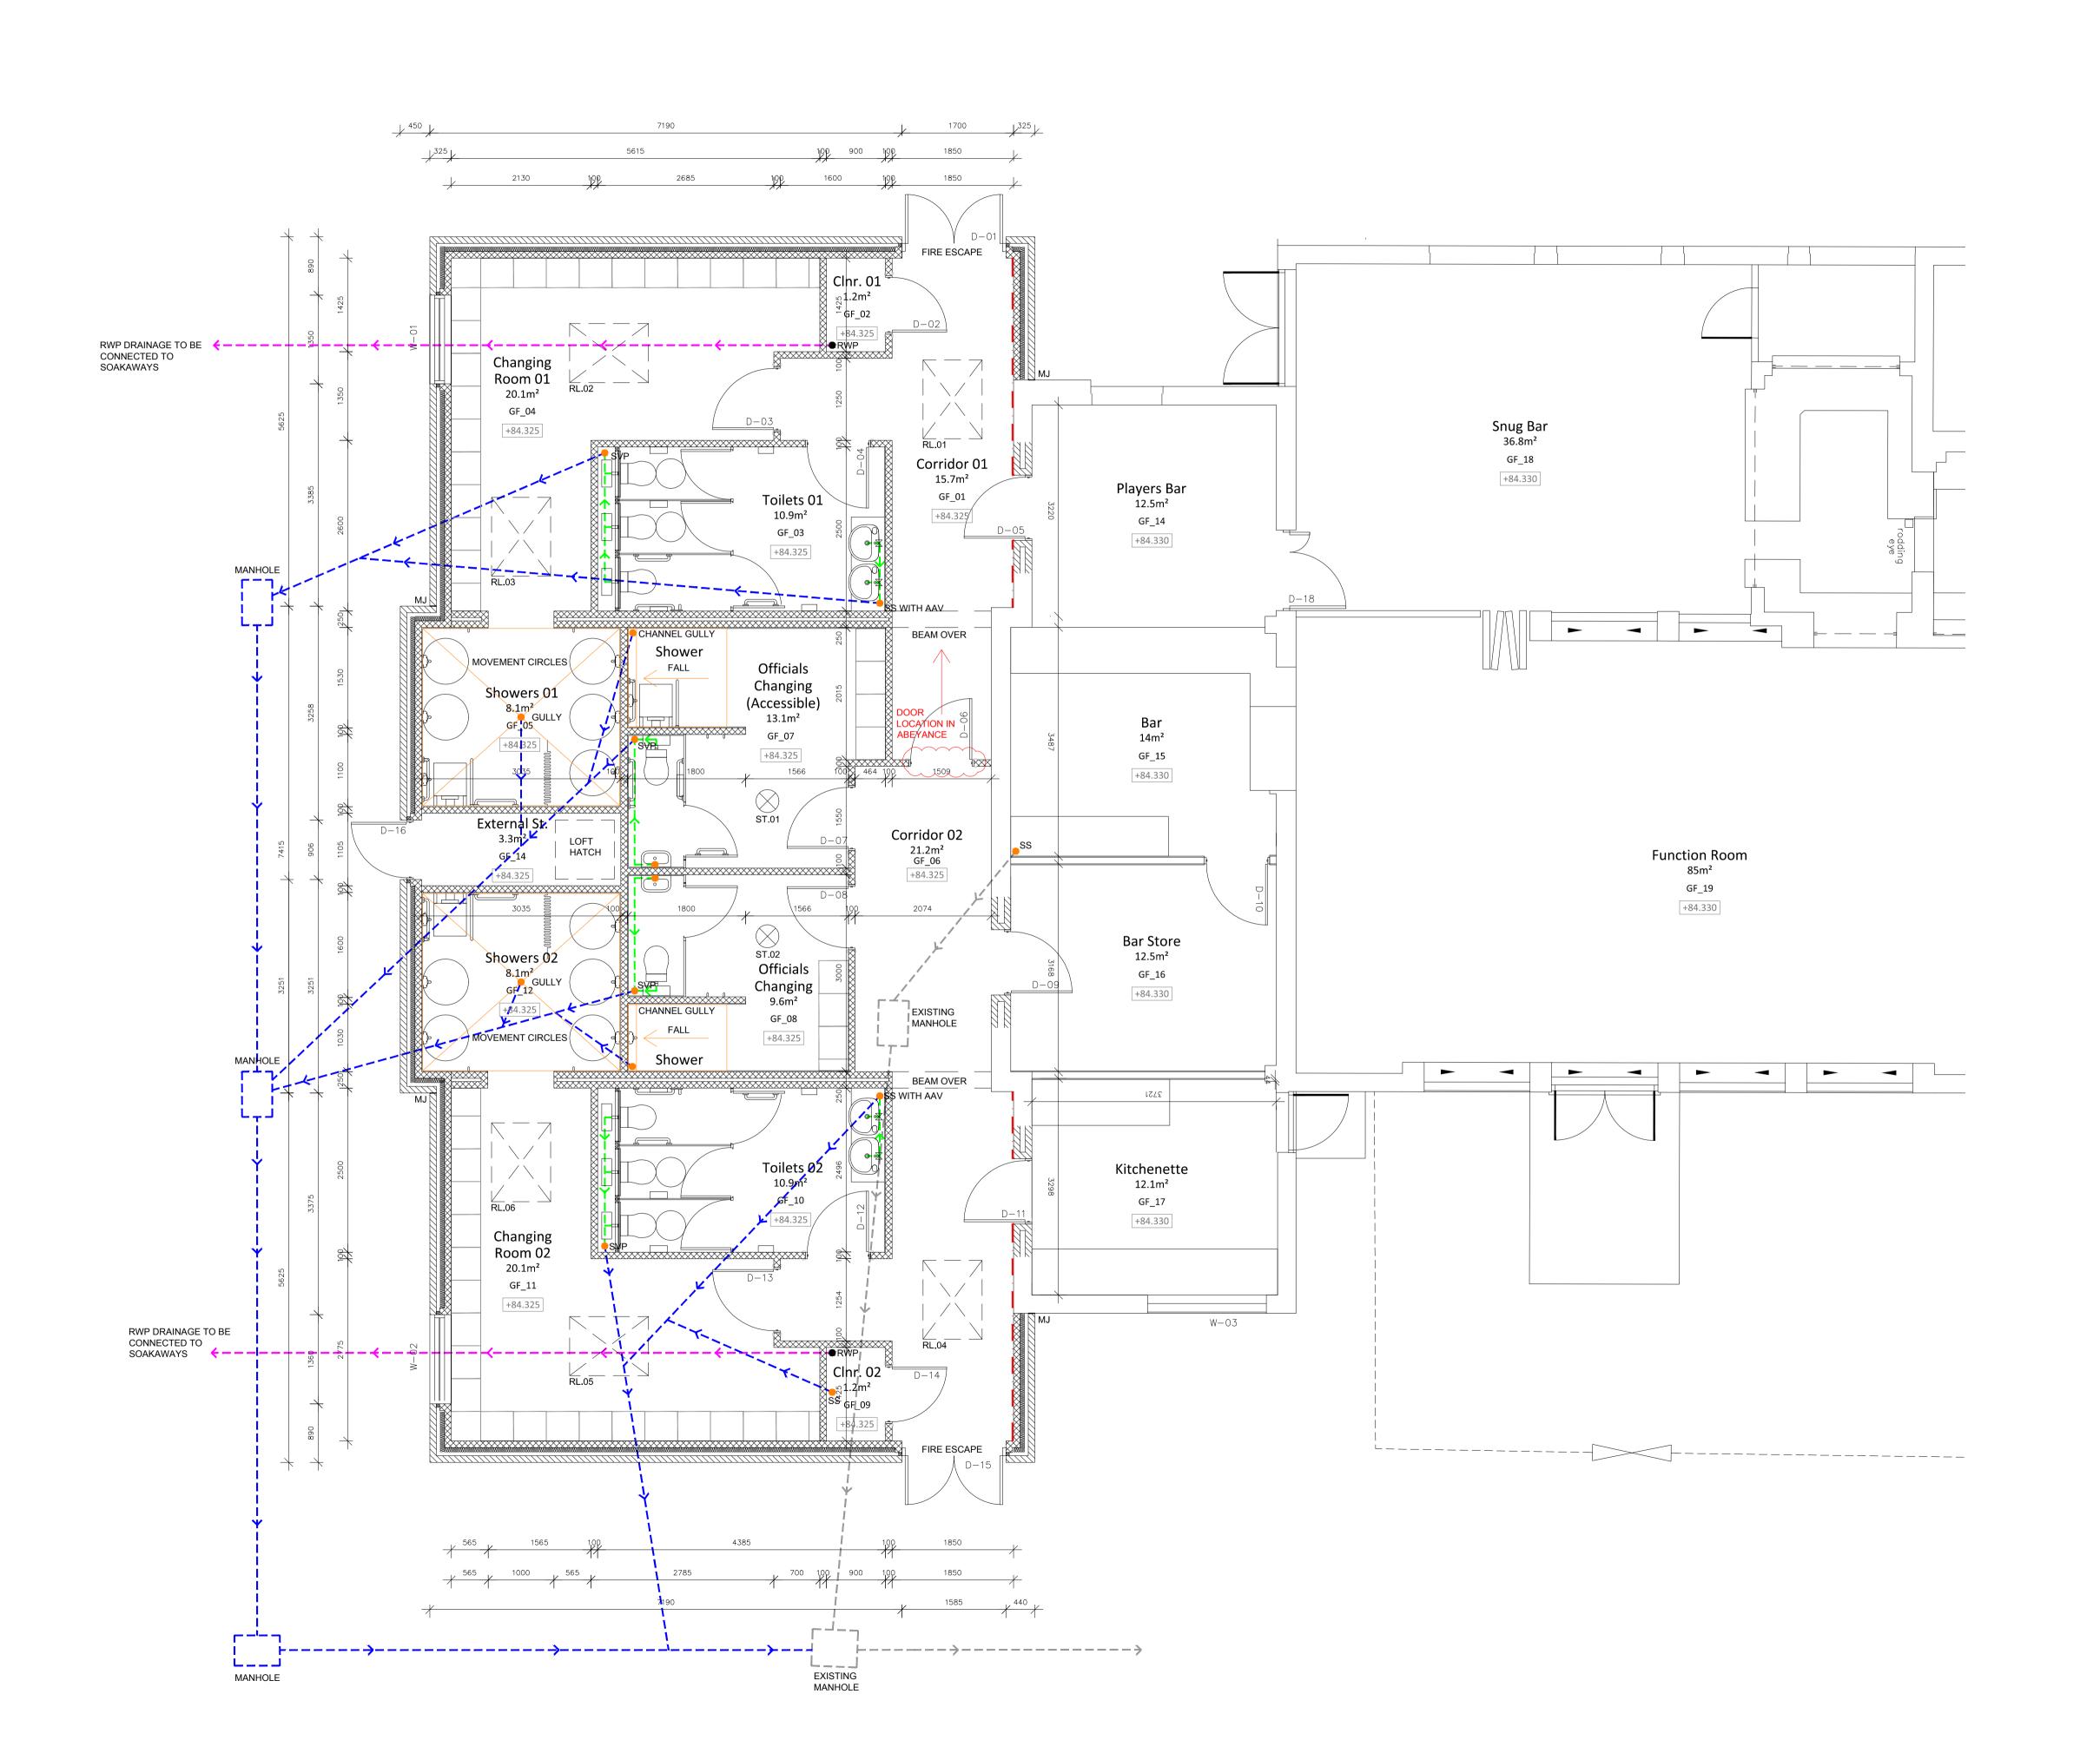

NOTES

This drawing to be read in accordance with the specification/Bills of Quantities and related drawings.

No Dimensions to be scaled from this drawing. All stated dimensions to be verified on site and the Architect notified of any discrepancies.

#### NOTE:

ALL DETAILS AND ELEMENTS TO BE CONSTRUCTED SHOULD COMPLY WITH THE OUTLINE TENDER SPECIFICATION. WHERE THERE APPEARS TO BE A DISCREPANCY BETWEEN THESE DETAILS AND THE OUTLINE SPECIFICATION OR ANY STATUTORY REQUIREMENT THEN THE CONTRACTOR HAS A DUTY TO REPORT THESE DIFFERENCES BACK TO THE ARCHITECTS FOR A RESOLUTION PRIOR TO THEIR IMPLEMENTATION.

TO BE READ IN CONJUNCTION WITH THE FOLLOWING DRAWINGS:

8067\_201 - GA SECTIONS ROOM DATA SHEETS AND OUTLINE SPECIFICATIONS

REFER TO STRUCTURAL ENGINEERS SPECIFICATION AND DRAWINGS.

#### KEY:

EXISTING DRAINAGE BELOW GROUND

PROPOSED DRAINAGE BELOW GROUND

PROPOSED DRAINAGE ABOVE SLAB

- - - ✓ - PROPOSED RWP DRAINAGE (TO CONNECT TO SOAKAWAYS)

DRAINAGE RUNS SHOWN INDICATIVELY. SPECIALIST TO CONFIRM

PLASTERBOARD LINING (DOOR LINTELS TO BE CONCEALED OR PAINTED WHITE)

| Α          | A 17.05.19 CHANGES MADE TO KEY COLOURS & OFFICIALS CHANGING LAYOUT, ADDITION OF KITCHENETTE FURNITURE, SHOWER GULLY LOCATIONS & PLASTERBOARD LINING & LOFT HATCH MOVED |      |    |  |  |
|------------|------------------------------------------------------------------------------------------------------------------------------------------------------------------------|------|----|--|--|
| FOR TENDER |                                                                                                                                                                        |      |    |  |  |
| REV        | DATE                                                                                                                                                                   | NOTE | ВҮ |  |  |

## Proj

LEMSFORD VILLAGE HALL BROCKET ROAD WELWYN GARDEN CITY HERTFORDSHIRE

## Tit

PROPOSED EXTENSION
& ALTERATION WORKS
PROPOSED GA
DETAILED GROUND FLOOR PLAN

| 0                    | Revision<br><b>A</b>    |                            |  |
|----------------------|-------------------------|----------------------------|--|
| Checked<br><b>AG</b> |                         |                            |  |
| Date<br>MAY 19       |                         |                            |  |
|                      | MAY 19<br>Checked<br>AG | MAY 19 Checked AG Revision |  |