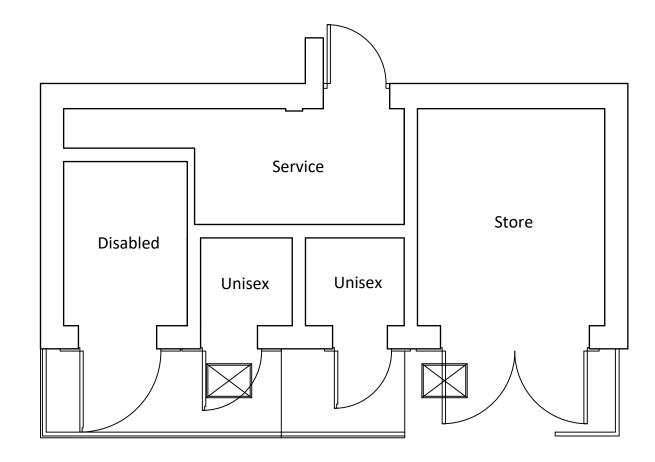

| oilet block | Date:<br>Aug 2024                     | Dwg No:<br>1419-1         | Rev: |
|-------------|---------------------------------------|---------------------------|------|
|             | Scales:<br>1:50 @ A3                  | Drawn by:<br>Ian Williams |      |
|             | Drawing title:<br>Existing floor plan |                           |      |