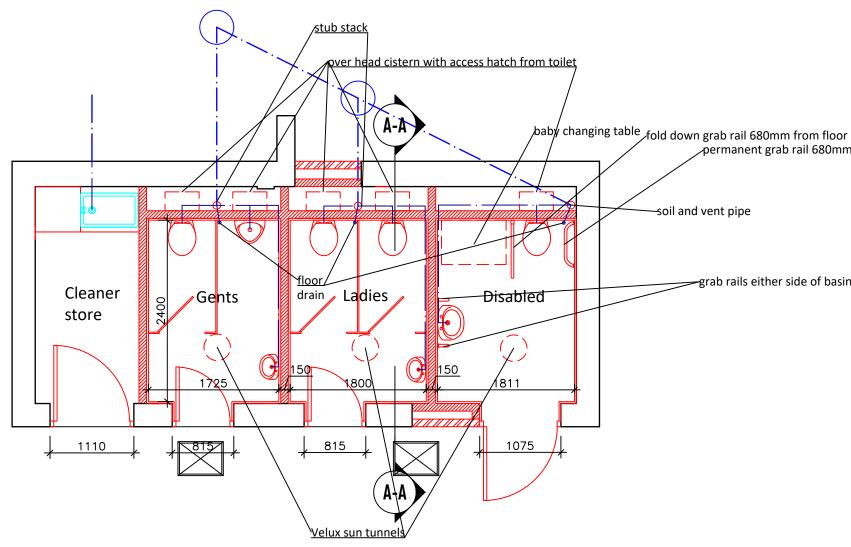

SOUTH

NORTH

∠permanent grab rail 680mm from floor

-grab rails either side of basin 650mm apart.

| oilet block | Date:<br>Aug 2024          | Dwg No:<br>1419-3         | Rev: |
|-------------|----------------------------|---------------------------|------|
|             | Scales:<br>1:50 @ A3       | Drawn by:<br>Ian Williams |      |
|             | Drawing title:<br>Proposed | floor plan                |      |

## DRAINAGE:

Connect new drains into existing drains. Use 100mm drainage pipes from WC surrounded in pea gravel. Wash hand basins to have 38/32mm waste pipes to be connected back to new Soil and vent pipes or stub stacks. 38mm waste outlet in floors to allow adequate drainage from cleaning where indicated on plan.

### NATURAL LIGHT:

Natural daylight to be bought in via *Velux TWR/TLR* rigid sun tunnels. All to be fitted in accordance with manufacturers instructions.