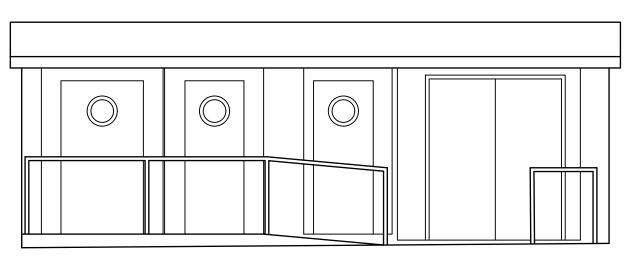

| oilet block | Date:<br>Aug 2024                     | Dwg No:<br>1419-4         | Rev: |
|-------------|---------------------------------------|---------------------------|------|
|             | Scales:<br>1:50 @ A3                  | Drawn by:<br>Ian Williams |      |
|             | Drawing title:<br>Proposed elevations |                           |      |