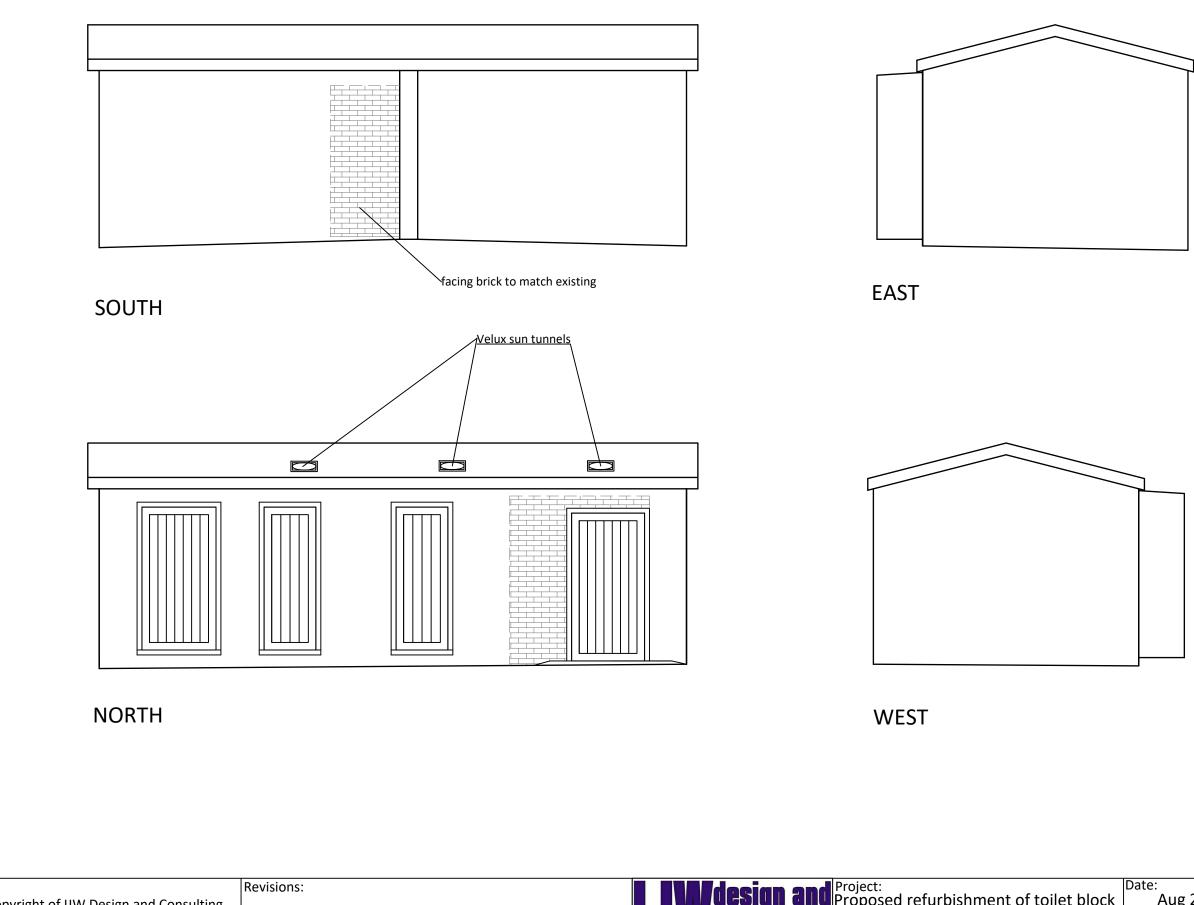

SOUTH

NORTH

∠permanent grab rail 680mm from floor

-grab rails either side of basin 650mm apart.

| oilet block | Date:<br>Aug 2024          | Dwg No:<br>1419-3         | Rev: |
|-------------|----------------------------|---------------------------|------|
|             | Scales:<br>1:50 @ A3       | Drawn by:<br>Ian Williams |      |
|             | Drawing title:<br>Proposed | floor plan                |      |

### NATURAL LIGHT:

Natural daylight to be bought in via *Velux TWR/TLR* rigid sun tunnels. All to be fitted in accordance with manufacturers instructions.