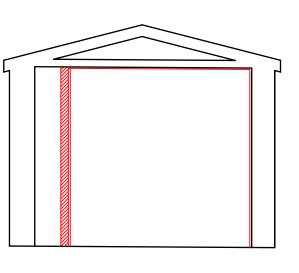

### **ELECTRICAL INSTALLATION:**

Electrical installation to be in accordance with BS 7671 and Approved Document P of the Building Regulations (England and Wales).

**SECTION A-A** 

| NOTES:                                                         | Revisions: | <b>I IVA</b> /decian and       | Project:<br>Proposed refurbishment of to |
|----------------------------------------------------------------|------------|--------------------------------|------------------------------------------|
| These drawings are copyright of IJW Design and Consulting.     |            | ucaiyii ailu                   | Proposed refurbishment of to             |
| All dimensions are in millimeters.                             |            | <b>IJW consulting</b>          | Tenbury Road                             |
| All figured dimensions and levels must be checked on site.     |            |                                | Bromvard                                 |
| Any discrepancies to be reported to IJW Design and Consulting. |            |                                | Herefordshire. HR7 4LL                   |
|                                                                |            | Hereford. HR1 1XG              |                                          |
|                                                                |            | Tel: 01432 371257/07777 691237 |                                          |