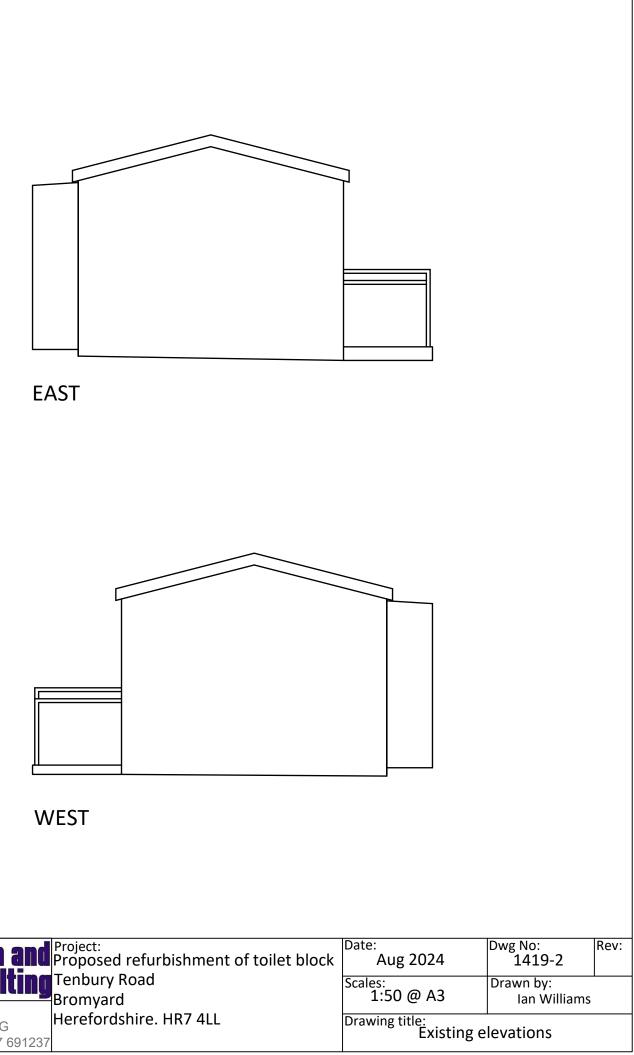

| oilet block | Date:<br>Aug 2024                     | Dwg No:<br>1419-1         | Rev: |
|-------------|---------------------------------------|---------------------------|------|
|             | Scales:<br>1:50 @ A3                  | Drawn by:<br>Ian Williams |      |
|             | Drawing title:<br>Existing floor plan |                           |      |





SOUTH



NORTH







∠permanent grab rail 680mm from floor

-grab rails either side of basin 650mm apart.

| oilet block | Date:<br>Aug 2024          | Dwg No:<br>1419-3         | Rev: |
|-------------|----------------------------|---------------------------|------|
|             | Scales:<br>1:50 @ A3       | Drawn by:<br>Ian Williams |      |
|             | Drawing title:<br>Proposed | floor plan                |      |



NOTES: These drawings are copyright of IJW Design and Consulting. All dimensions are in millimeters. All figured dimensions and levels must be checked on site. Any discrepancies to be reported to IJW Design and Consulting.



| oilet block | Date:<br>Aug 2024                     | Dwg No:<br>1419-4         | Rev: |
|-------------|-----------------------------------