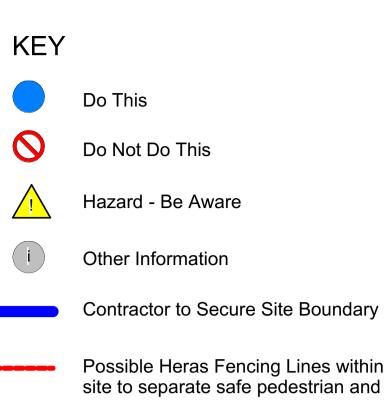

Possible Heras Fencing Lines within site to separate safe pedestrian and parking/vehicle access from works areas immediately around buildings. Line of fencing may require to move as works progress to suit scaffold and access requirements.