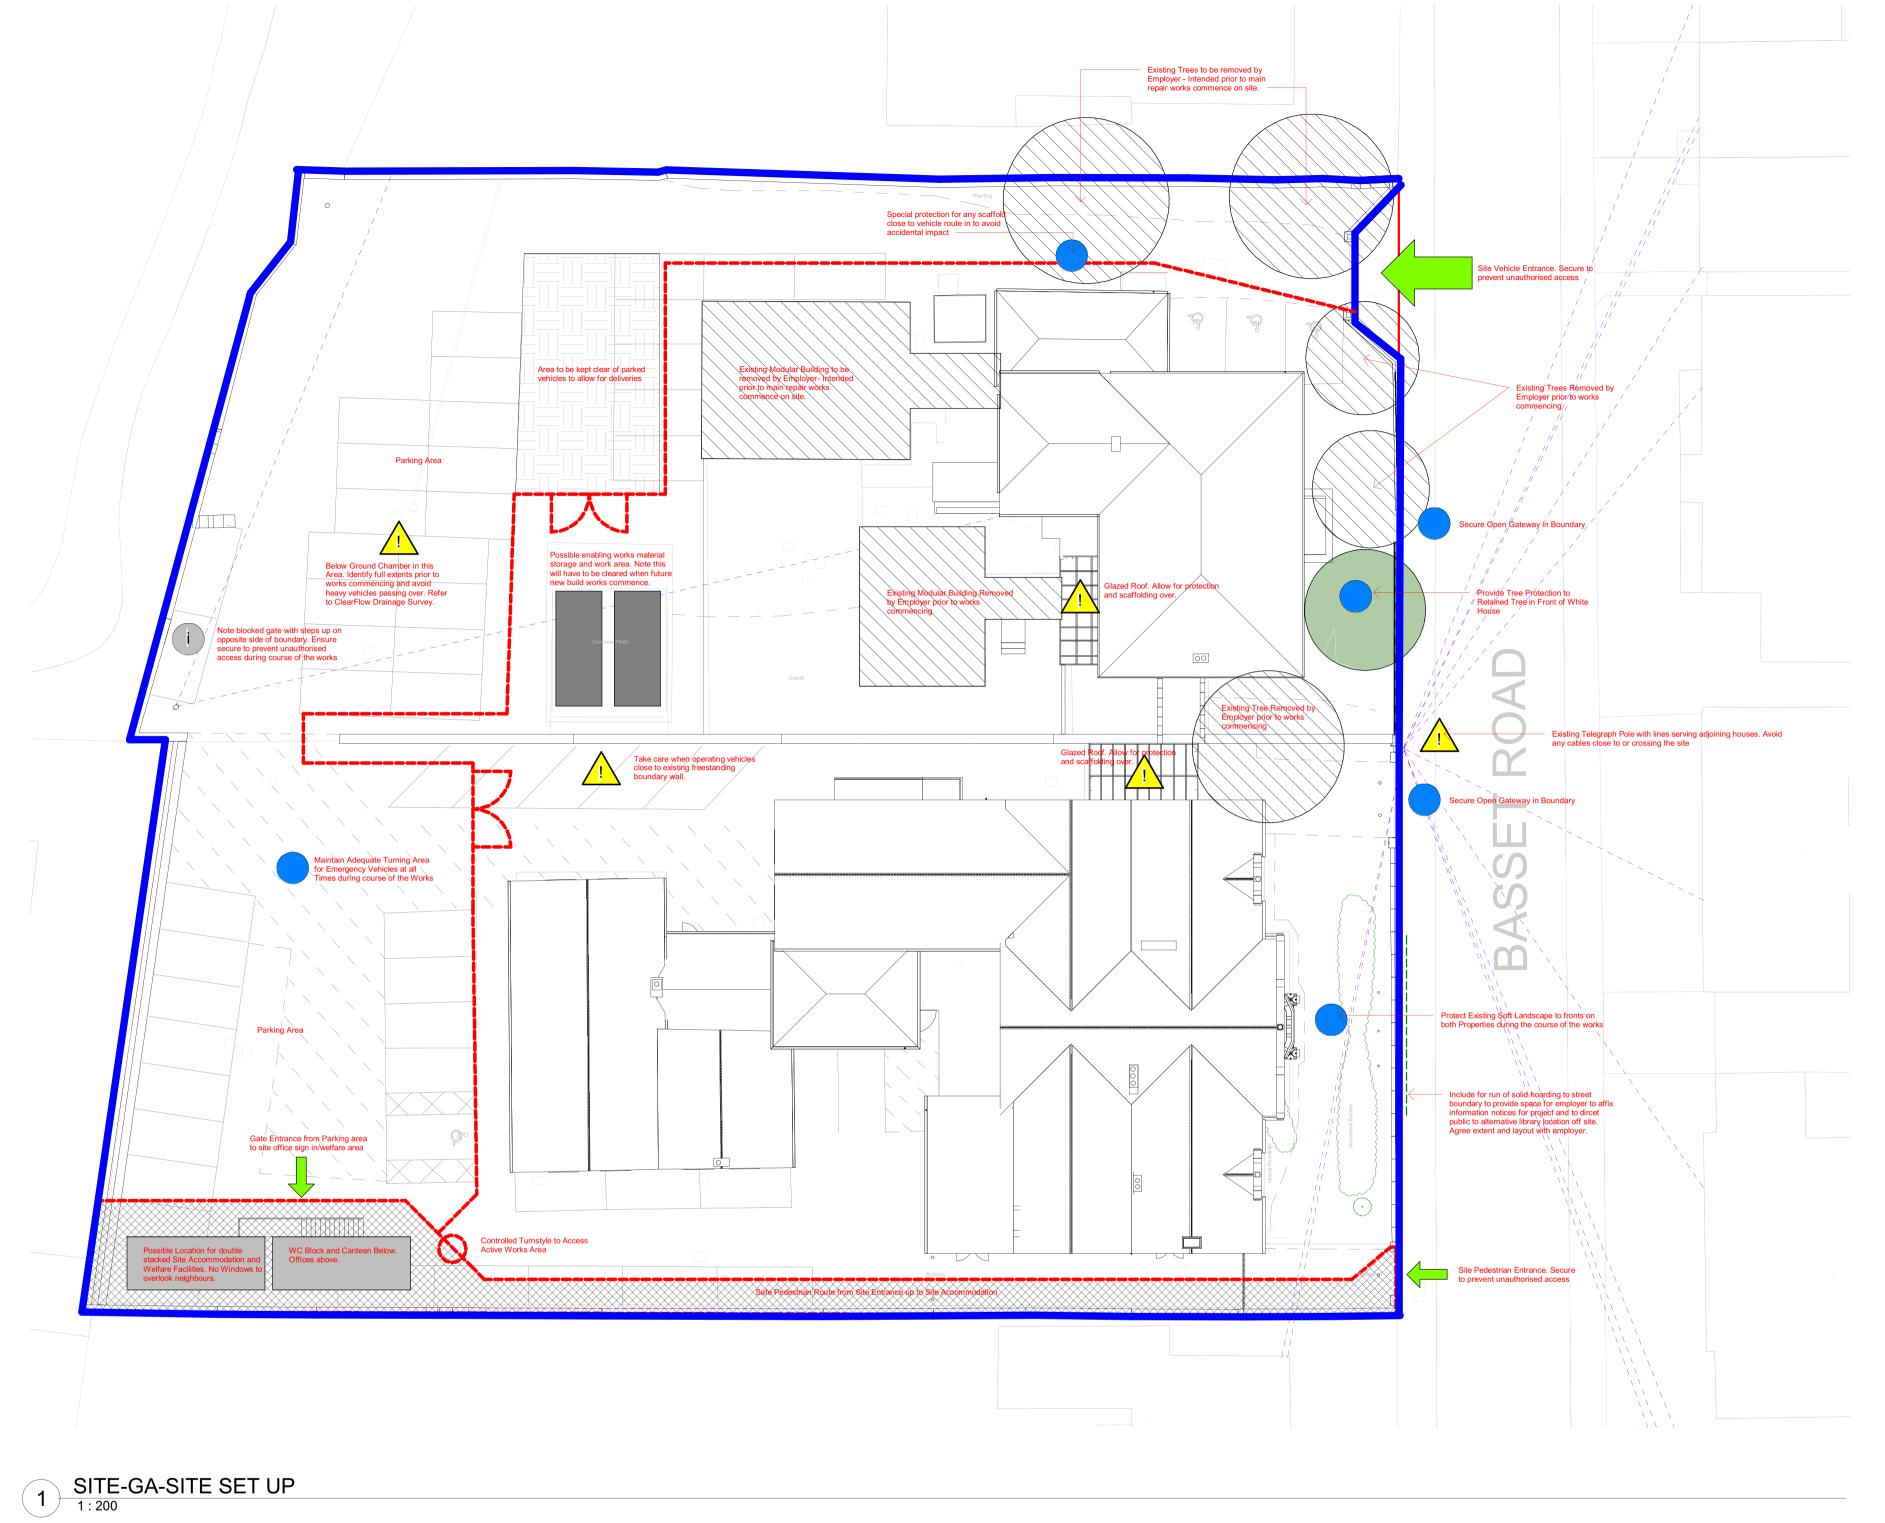

Possible Heras Fencing Lines within site to separate safe pedestrian and parking/vehicle access from works areas immediately around buildings. Line of fencing may require to move as works progress to suit scaffold and access requirements.