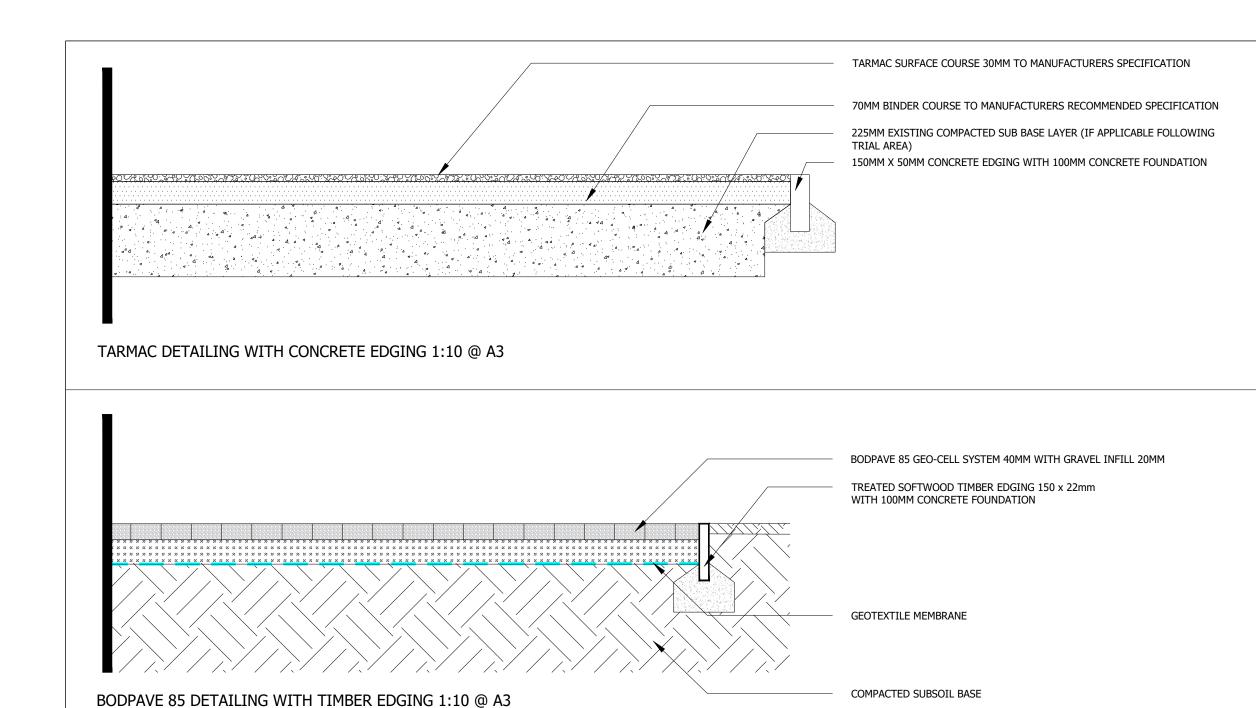

TARMAC SURFACE COURSE 30MM TO MANUFACTURERS SPECIFICATION
70MM BINDER COURSE TO MANUFACTURERS RECOMMENDED SPECIFICATION
225MM EXISTING COMPACTED SUB BASE LAYER (IF APPLICABLE FOLLOWING
TRIAL AREA)
150MM X 50MM CONCRETE EDGING WITH 100MM CONCRETE FOUNDATION

BODPAVE 85 GEO-CELL SYSTEM 40MM WITH GRAVEL INFILL 20MM
GEOTEXTILE MEMBRANE

INTERFACE BETWEEN EXISTING HIGHWAY AND BODPAVE
WITH CONCRETE EDGING 1:10 @ A3

| В | Issue for Tender  | 18/07/23 | NSC | RH  | RH  |
|---|-------------------|----------|-----|-----|-----|
| Α | Issued for Tender | 10/10/21 | RG  | ₩P  | WP  |
|   | REVISION DETAILS  | DATE     | DWN | СНК | APP |