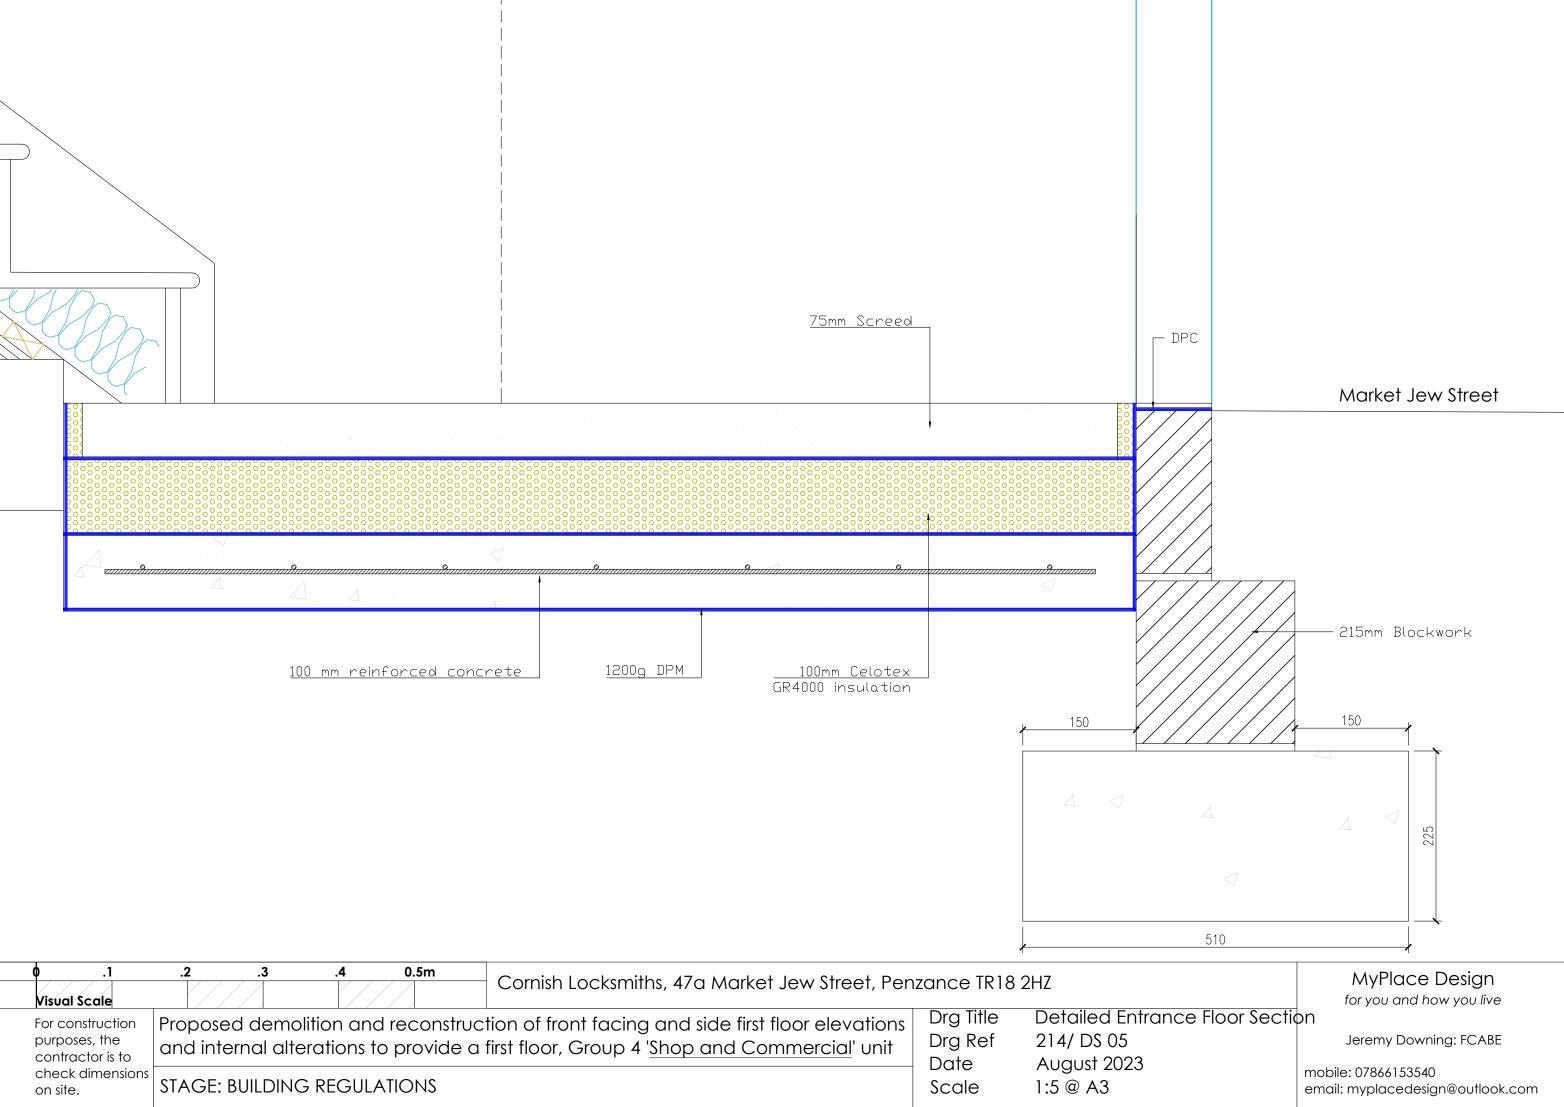

| visual scale                                          |                                                                                        |           |                     |
|-------------------------------------------------------|----------------------------------------------------------------------------------------|-----------|---------------------|
| For construction                                      | Proposed demolition and reconstruction of front facing and side first floor elevations | Drg Title | Detailed Entrance F |
| purposes, the<br>contractor is to<br>check dimensions | and internal alterations to provide a first floor, Group 4 'Shop and Commercial' unit  | Drg Ref   | 214/ DS 05          |
|                                                       |                                                                                        | Date      | August 2023         |
|                                                       | STAGE: BUILDING REGULATIONS                                                            | Scale     | 1:5 @ A3            |
|                                                       |                                                                                        |           |                     |
|                                                       |                                                                                        |           |                     |