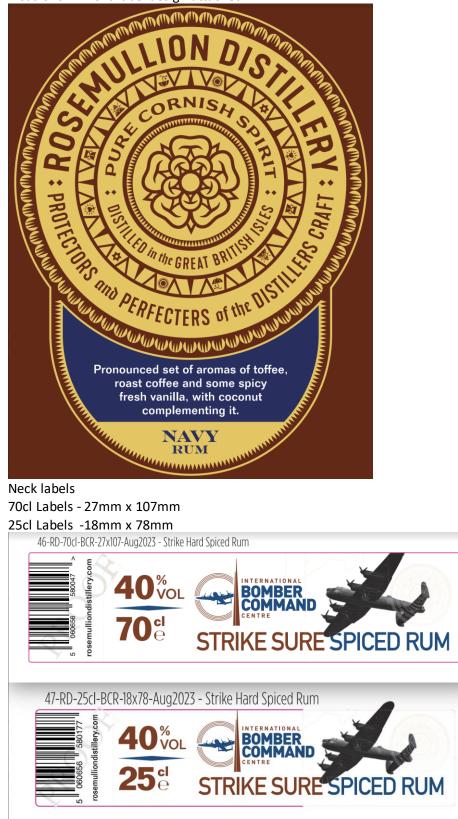

Labels

Back label attached ...(75mm diameter) Front label 70cl 80mm x 110mm Bespoke Shape with bottom half moon Front label 25cl 52mm x 80mm Bespoke Shape with bottom half moon (Smaller Label) Visuals for 2 front label design attached.