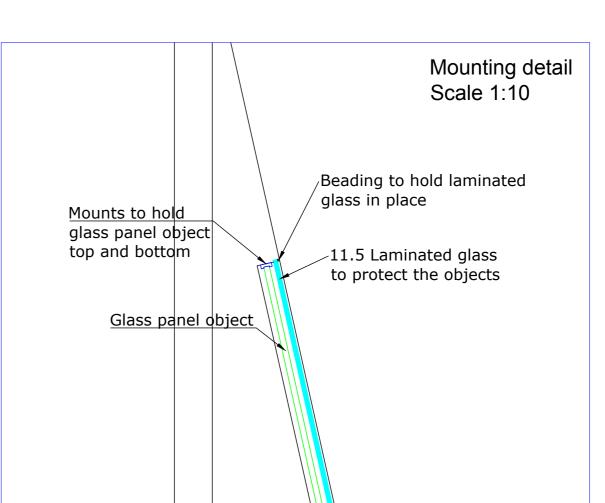

## Reference image for glass panel objects

Wall structure made to look like stacked traveling trunks, (see ref image) Hat boxes, (see ref image) and Suitcases, (see ref image) All items in a vintage Art Deco style