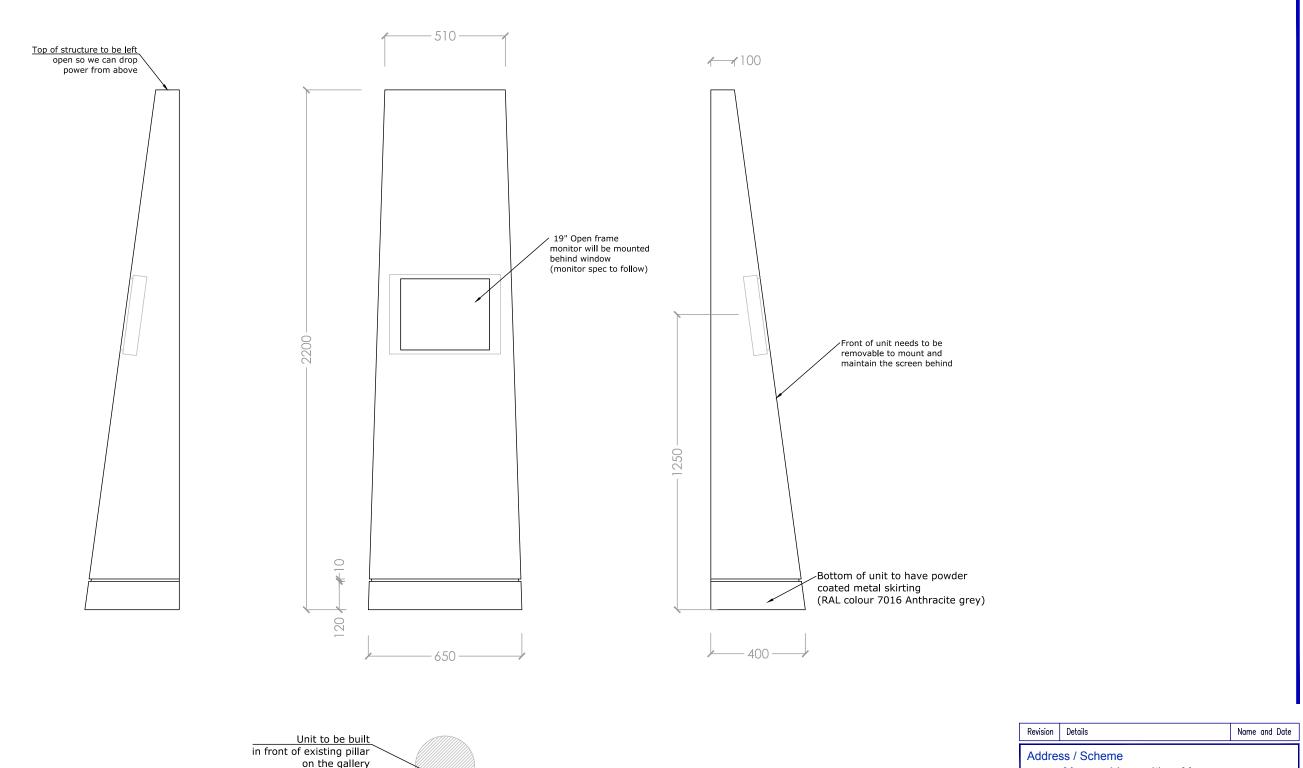

See visual -

Merseyside maritime Museum Title Sea Galleries Liners and Leisure Floor 2 Revision **Drawing Number** NML - 37 / AV unit Drawn Status Scale Date A3 1:16 11.06.19 VS NATIONAL MUSEUMS LIVERPOOL