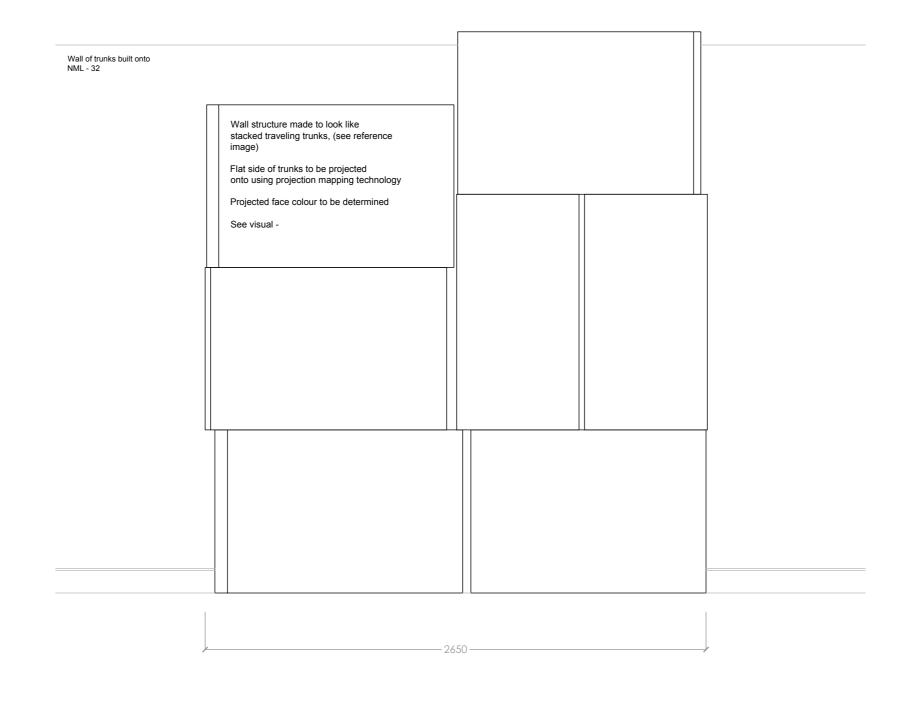

## Reference image for glass panel objects

Wall structure made to look like stacked traveling trunks, (see ref image) Hat boxes, (see ref image) and Suitcases, (see ref image) All items in a vintage Art Deco style

See visual -

Merseyside maritime Museum Title Sea Galleries Liners and Leisure Floor 2 Revision **Drawing Number** NML - 37 / AV unit Drawn Status Scale Date A3 1:16 11.06.19 VS NATIONAL MUSEUMS LIVERPOOL