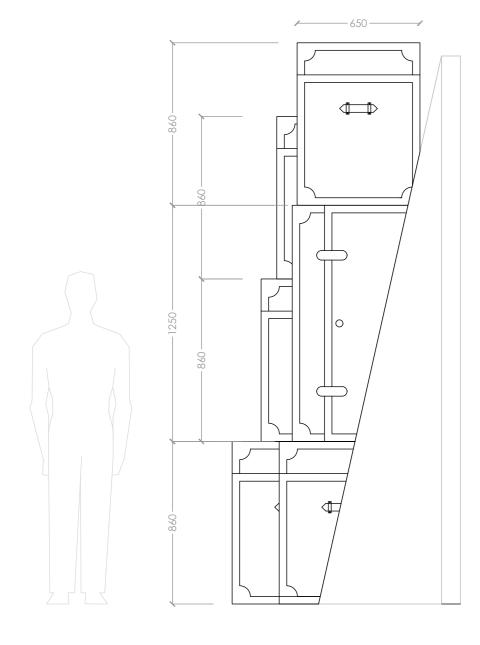

1:5 Kick board detail

| Revision | Details                |                       |        | Name and Date |
|----------|------------------------|-----------------------|--------|---------------|
| Addre    | ess / Scher<br>Merseys | ne<br>ide Maritime    | Museum |               |
| Title    |                        | eries<br>nd Leisure   |        |               |
| Floor    | 2                      |                       |        |               |
| Floor    | Draw                   | ing Number<br>-32 /el | evatio |               |
| Floor    | Draw                   |                       | Drawn  | Revision      |

## Reference image for glass panel objects

Wall structure made to look like stacked traveling trunks, (see ref image) Hat boxes, (see ref image) and Suitcases, (see ref image) All items in a vintage Art Deco style