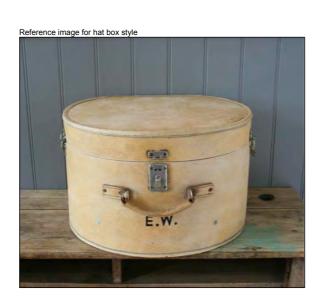

## Reference images for trunk style

## Reference image for glass panel objects

Wall structure made to look like stacked traveling trunks, (see ref image) Hat boxes, (see ref image) and Suitcases, (see ref image) All items in a vintage Art Deco style