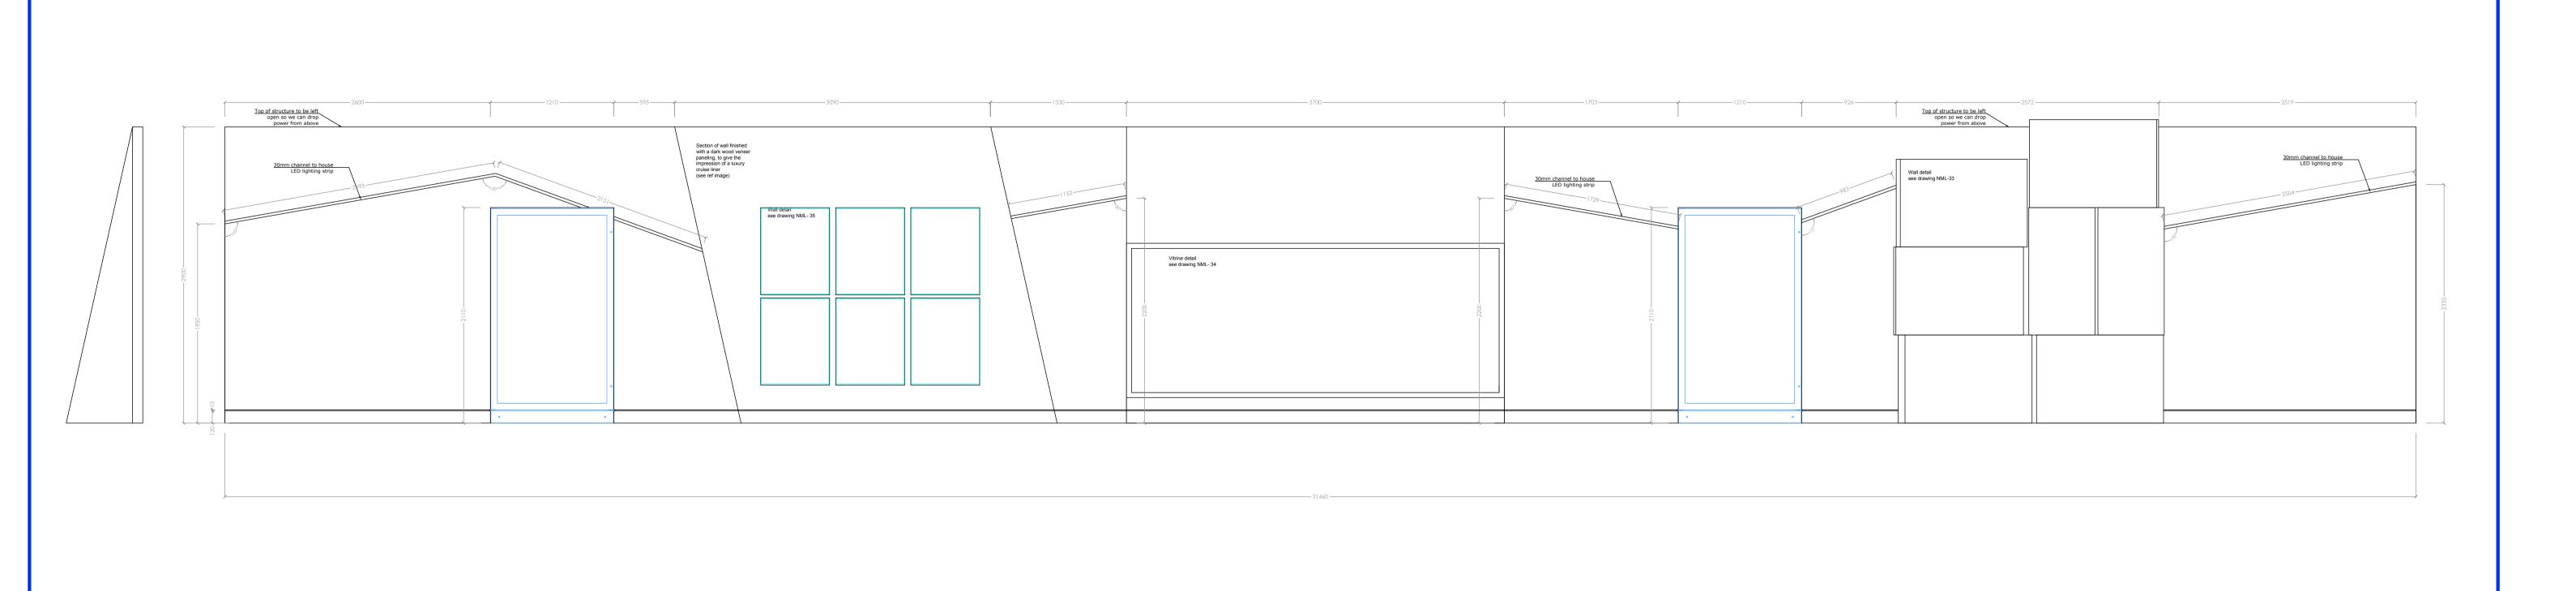

## Reference image for glass panel objects

Wall structure made to look like stacked traveling trunks, (see ref image) Hat boxes, (see ref image) and Suitcases, (see ref image) All items in a vintage Art Deco style