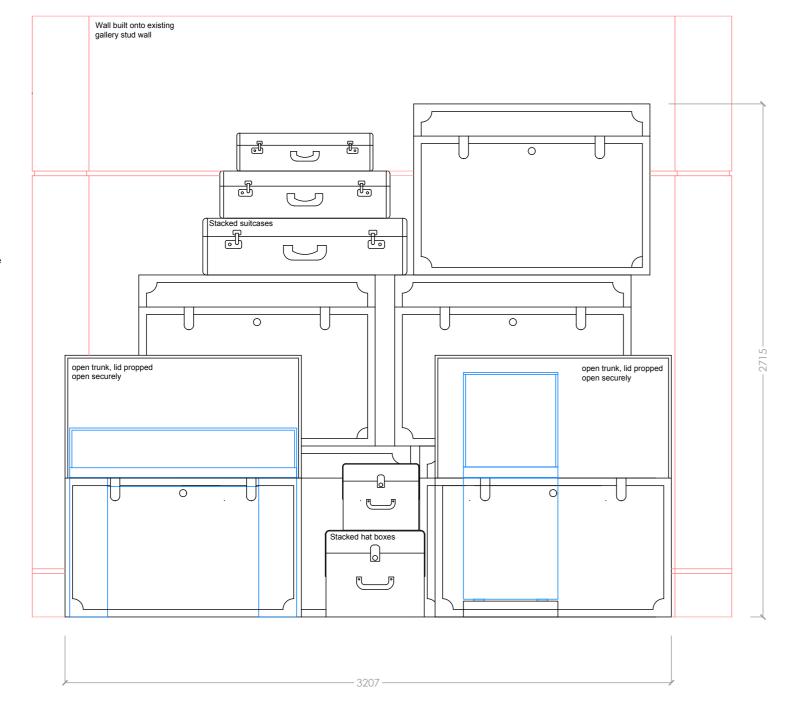

## Reference image for glass panel objects

Wall structure made to look like stacked traveling trunks, (see ref image) Hat boxes, (see ref image) and Suitcases, (see ref image) All items in a vintage Art Deco style