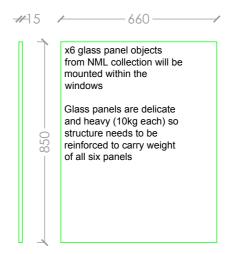

## Reference image for glass panel objects

Wall structure made to look like stacked traveling trunks, (see ref image) Hat boxes, (see ref image) and Suitcases, (see ref image) All items in a vintage Art Deco style