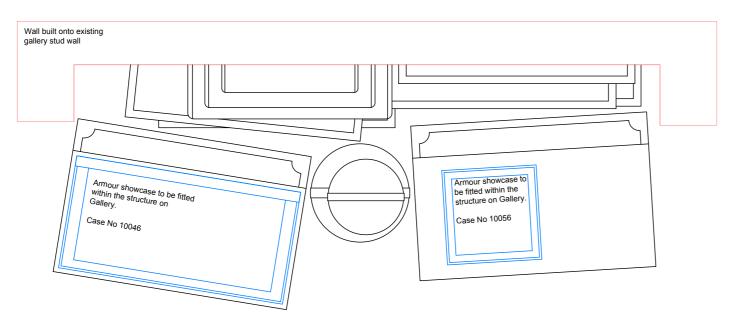

## Reference image for glass panel objects

Wall structure made to look like stacked traveling trunks, (see ref image) Hat boxes, (see ref image) and Suitcases, (see ref image) All items in a vintage Art Deco style