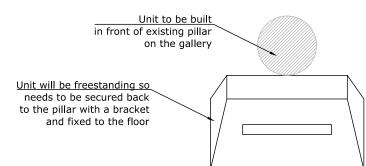

See visual -

Merseyside maritime Museum Title Sea Galleries Liners and Leisure Floor 2 Revision **Drawing Number** NML - 37 / AV unit Drawn Status Scale Date A3 1:16 11.06.19 VS NATIONAL MUSEUMS LIVERPOOL