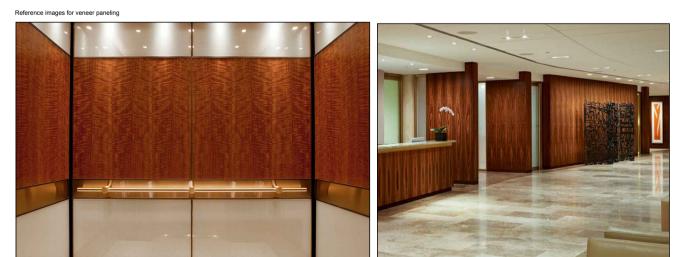

## Reference image for glass panel objects

Wall structure made to look like stacked traveling trunks, (see ref image) Hat boxes, (see ref image) and Suitcases, (see ref image) All items in a vintage Art Deco style