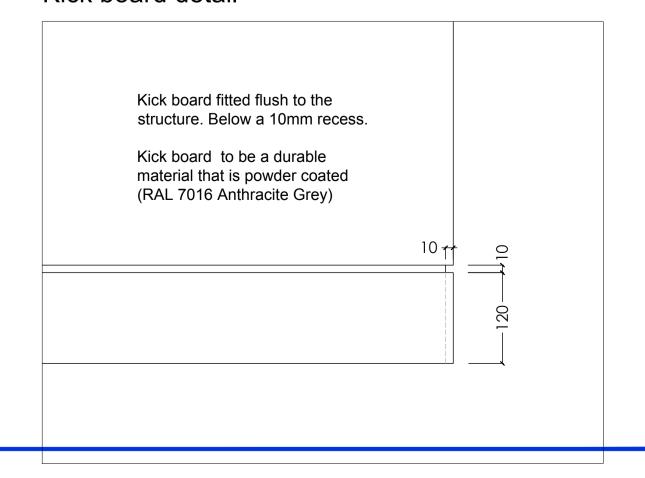

1:5 Kick board detail

| Revision | Details                |                       |        | Name and Date |
|----------|------------------------|-----------------------|--------|---------------|
| Addre    | ess / Scher<br>Merseys | ne<br>ide Maritime    | Museum |               |
| Title    |                        | eries<br>nd Leisure   |        |               |
| Floor    | 2                      |                       |        |               |
| Floor    | Draw                   | ing Number<br>-32 /el | evatio |               |
| Floor    | Draw                   |                       | Drawn  | Revision      |