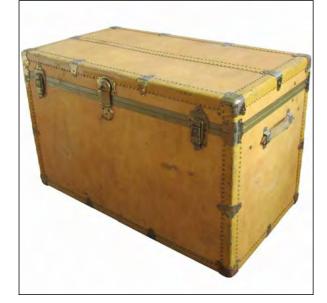

## Reference image for glass panel objects

Wall structure made to look like stacked traveling trunks, (see ref image) Hat boxes, (see ref image) and Suitcases, (see ref image) All items in a vintage Art Deco style