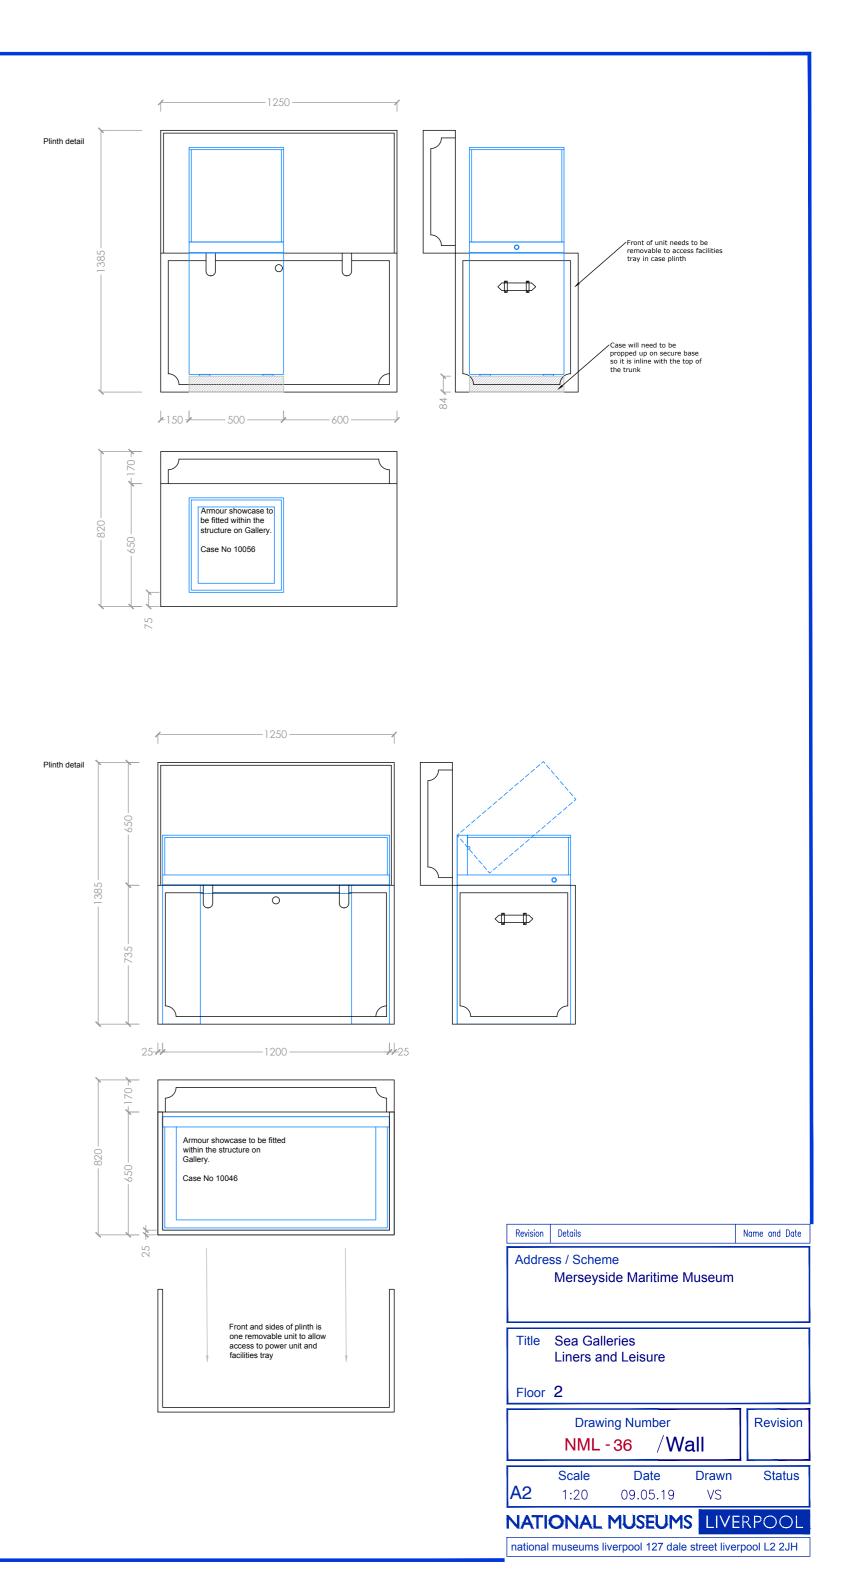

1:5 Kick board detail

| Revision | Details                |                       |        | Name and Date |
|----------|------------------------|-----------------------|--------|---------------|
| Addre    | ess / Scher<br>Merseys | ne<br>ide Maritime    | Museum |               |
| Title    |                        | eries<br>nd Leisure   |        |               |
| Floor    | 2                      |                       |        |               |
| Floor    | Draw                   | ing Number<br>-32 /el | evatio |               |
| Floor    | Draw                   |                       | Drawn  | Revision      |