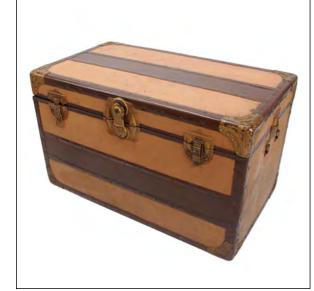

## Reference image for glass panel objects

Wall structure made to look like stacked traveling trunks, (see ref image) Hat boxes, (see ref image) and Suitcases, (see ref image) All items in a vintage Art Deco style