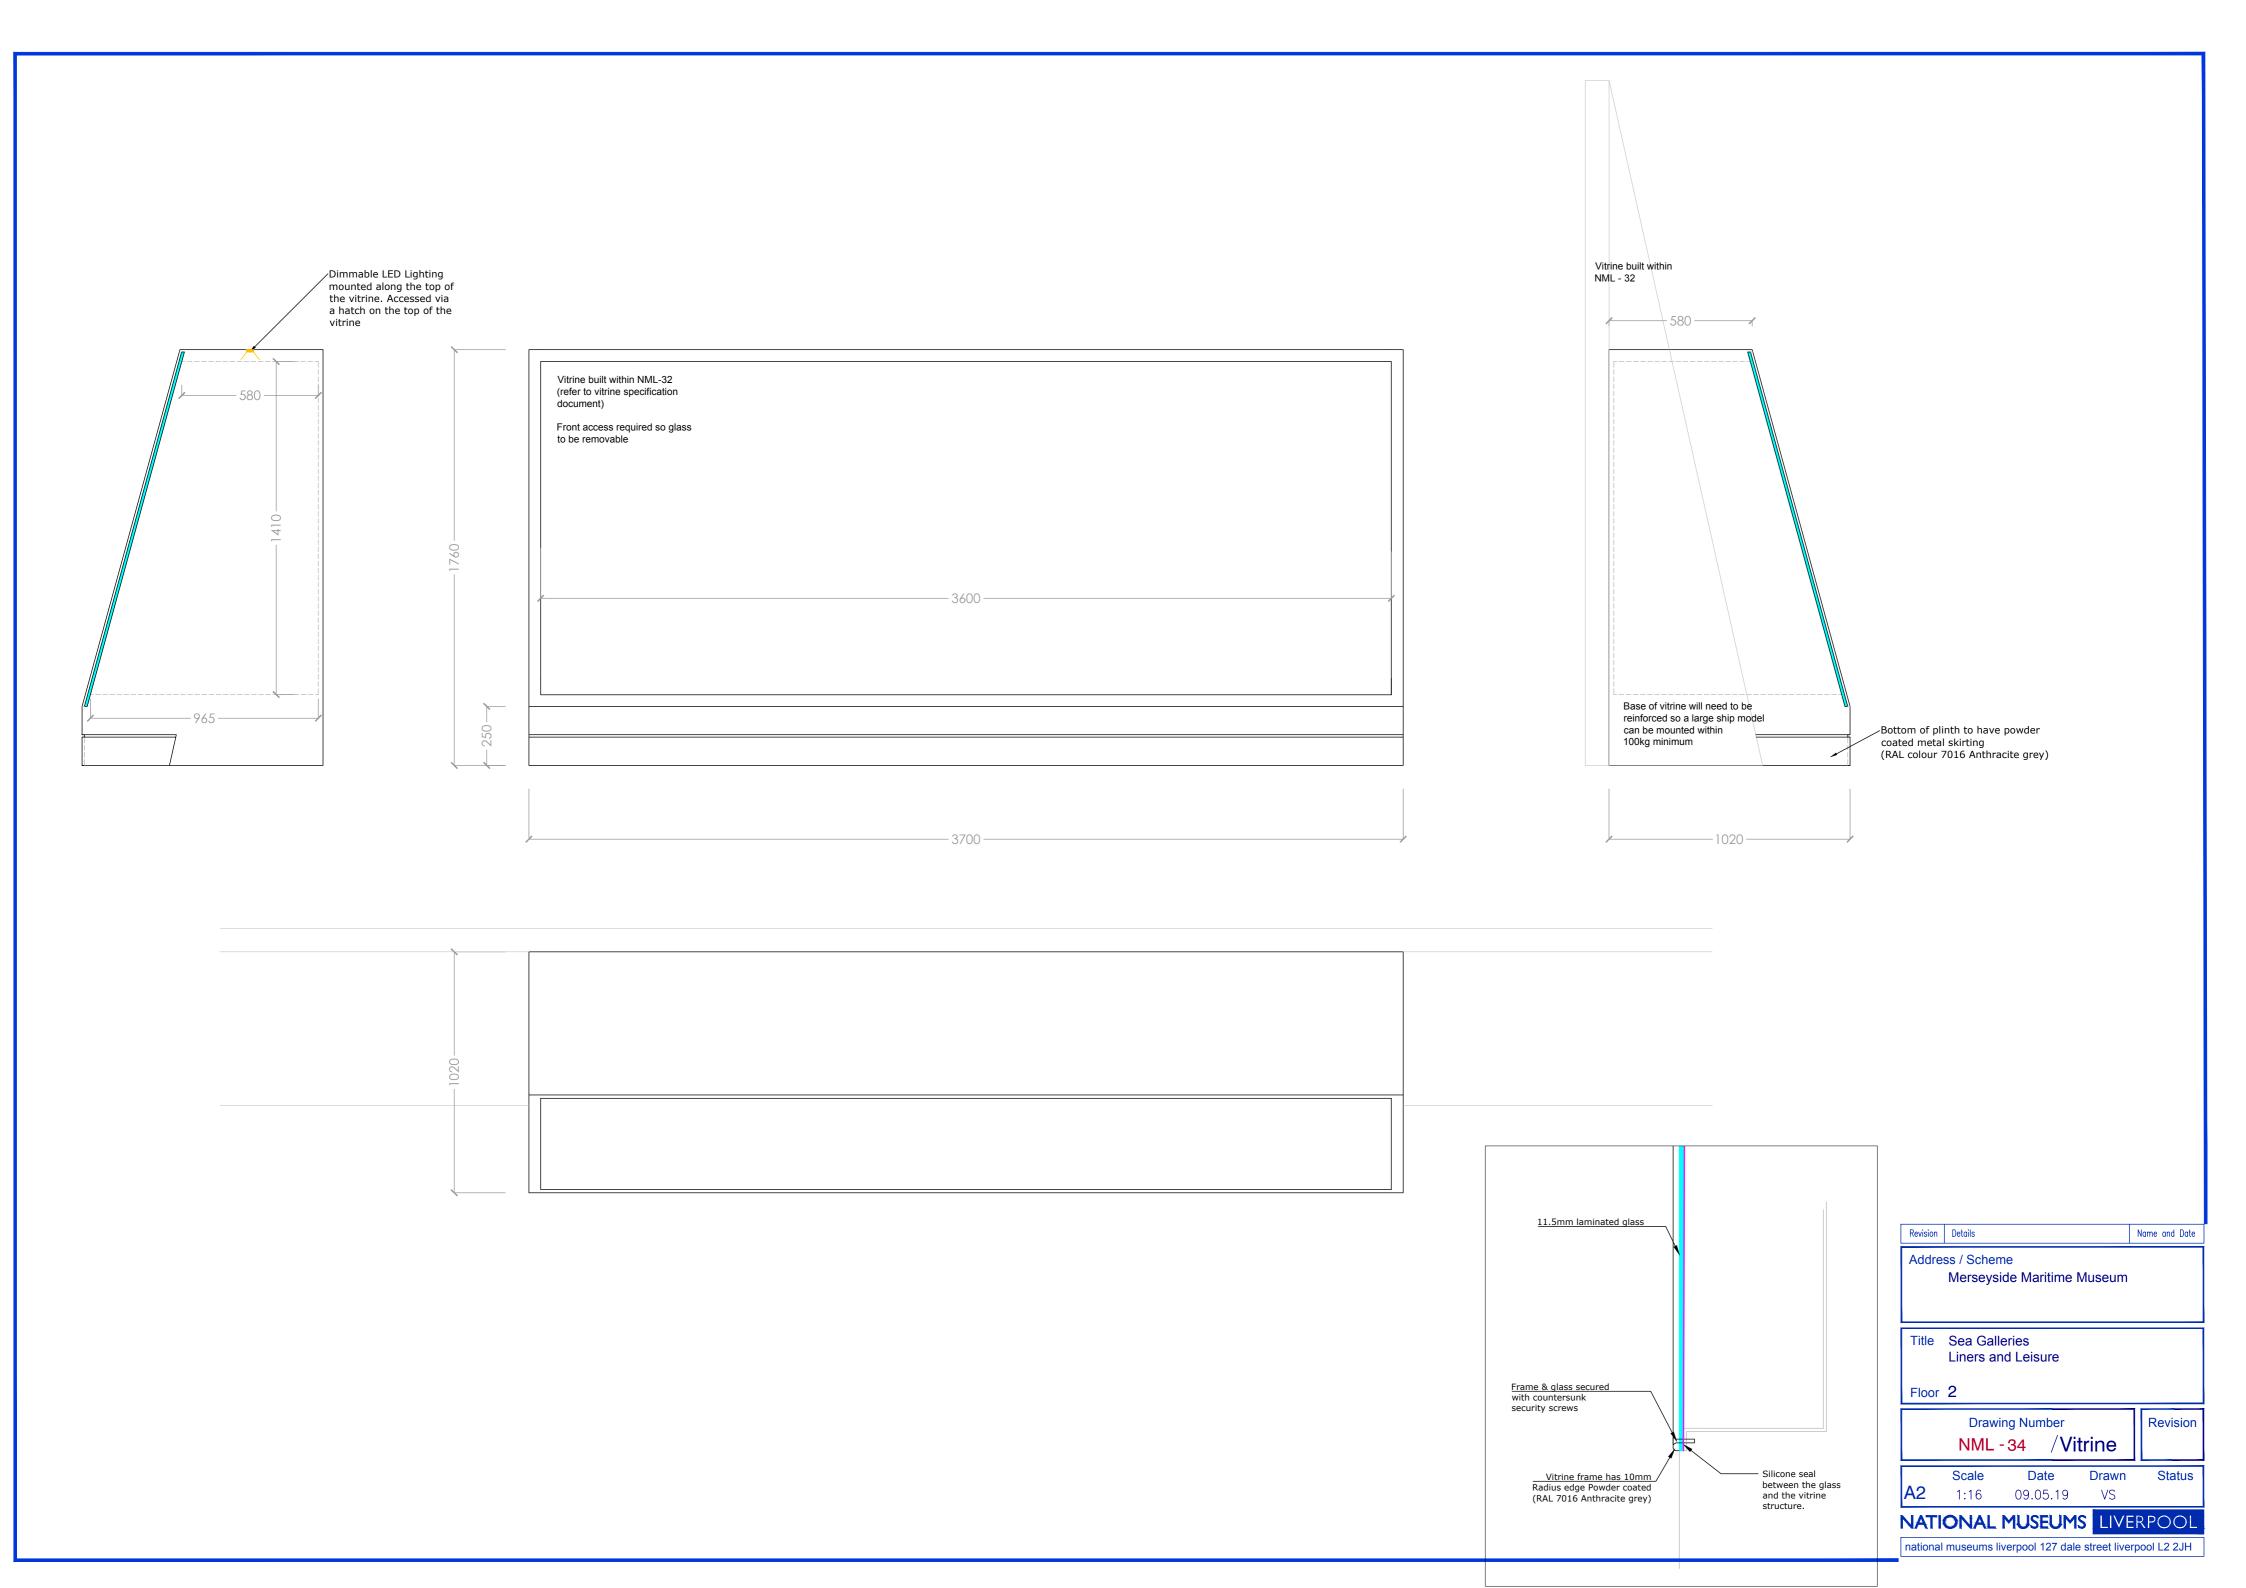

1:5 Kick board detail



| Revision | Details                |                       |        | Name and Date |
|----------|------------------------|-----------------------|--------|---------------|
| Addre    | ess / Scher<br>Merseys | ne<br>ide Maritime    | Museum |               |
| Title    |                        | eries<br>nd Leisure   |        |               |
| Floor    | 2                      |                       |        |               |
| Floor    | Draw                   | ing Number<br>-32 /el | evatio |               |
| Floor    | Draw                   |                       | Drawn  | Revision      |









## Reference images for trunk style















## Reference image for glass panel objects













Wall structure made to look like stacked traveling trunks, (see ref image) Hat boxes, (see ref image) and Suitcases, (see ref image) All items in a vintage Art Deco style

See visual -

















Merseyside maritime Museum Title Sea Galleries Liners and Leisure Floor 2 Revision **Drawing Number** NML - 37 / AV unit Drawn Status Scale Date A3 1:16 11.06.19 VS NATIONAL MUSEUMS LIVERPOOL

national museums liverpool 127 dale street liverpool L2 2JH