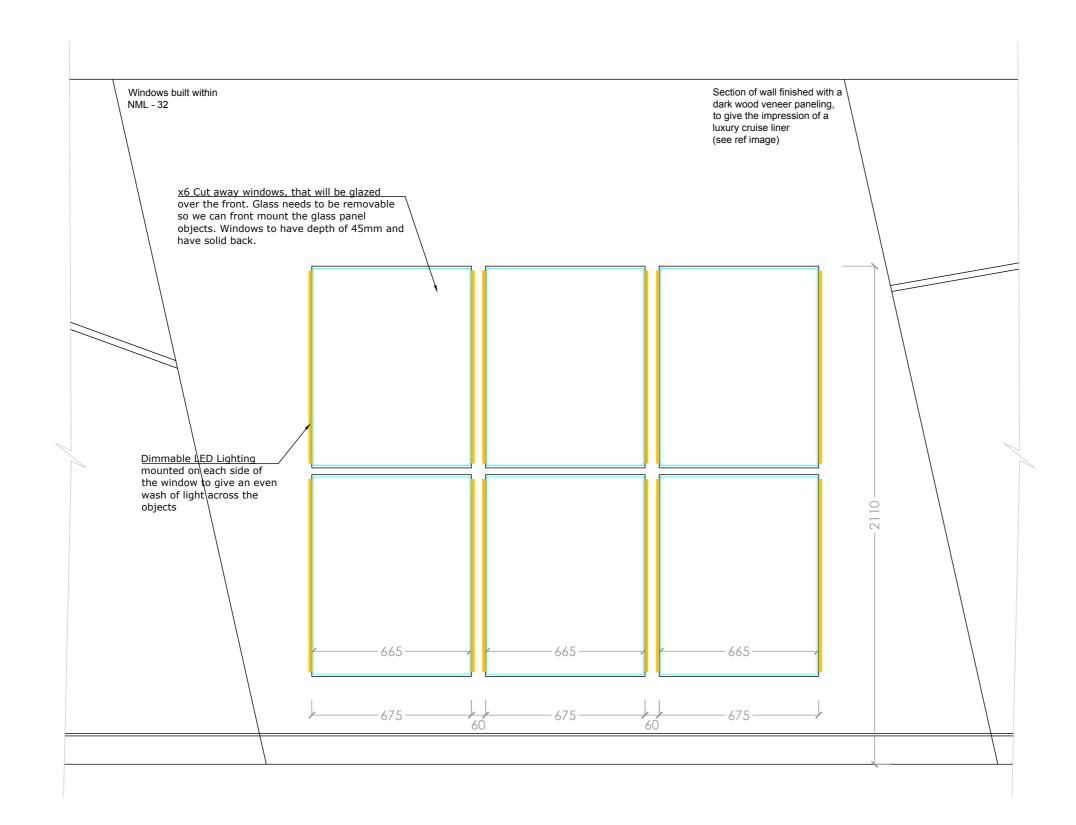

## Reference image for glass panel objects

Wall structure made to look like stacked traveling trunks, (see ref image) Hat boxes, (see ref image) and Suitcases, (see ref image) All items in a vintage Art Deco style