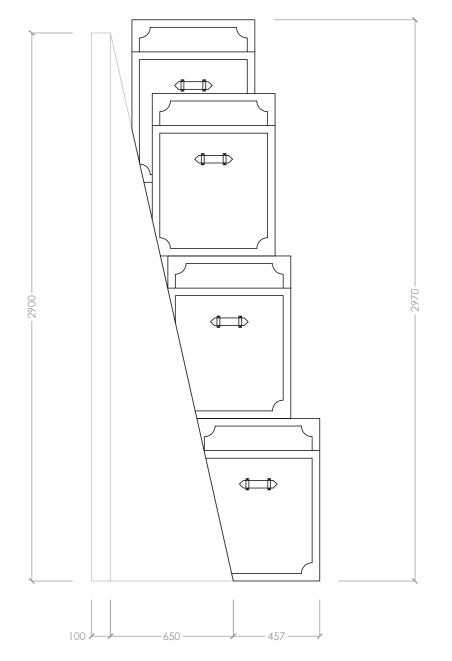

1:5 Kick board detail

| Revision | Details                |                       |        | Name and Date |
|----------|------------------------|-----------------------|--------|---------------|
| Addre    | ess / Scher<br>Merseys | ne<br>ide Maritime    | Museum |               |
| Title    |                        | eries<br>nd Leisure   |        |               |
| Floor    | 2                      |                       |        |               |
| Floor    | Draw                   | ing Number<br>-32 /el | evatio |               |
| Floor    | Draw                   |                       | Drawn  | Revision      |

## Reference image for glass panel objects

Wall structure made to look like stacked traveling trunks, (see ref image) Hat boxes, (see ref image) and Suitcases, (see ref image) All items in a vintage Art Deco style