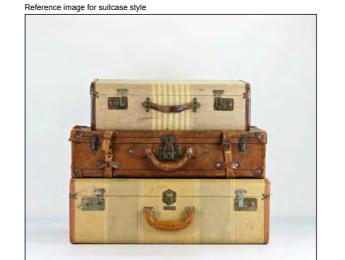

## Reference image for glass panel objects

Wall structure made to look like stacked traveling trunks, (see ref image) Hat boxes, (see ref image) and Suitcases, (see ref image) All items in a vintage Art Deco style