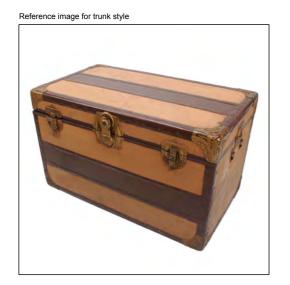

## Reference images for trunk style

## Reference image for glass panel objects

Wall structure made to look like stacked traveling trunks, (see ref image) Hat boxes, (see ref image) and Suitcases, (see ref image) All items in a vintage Art Deco style