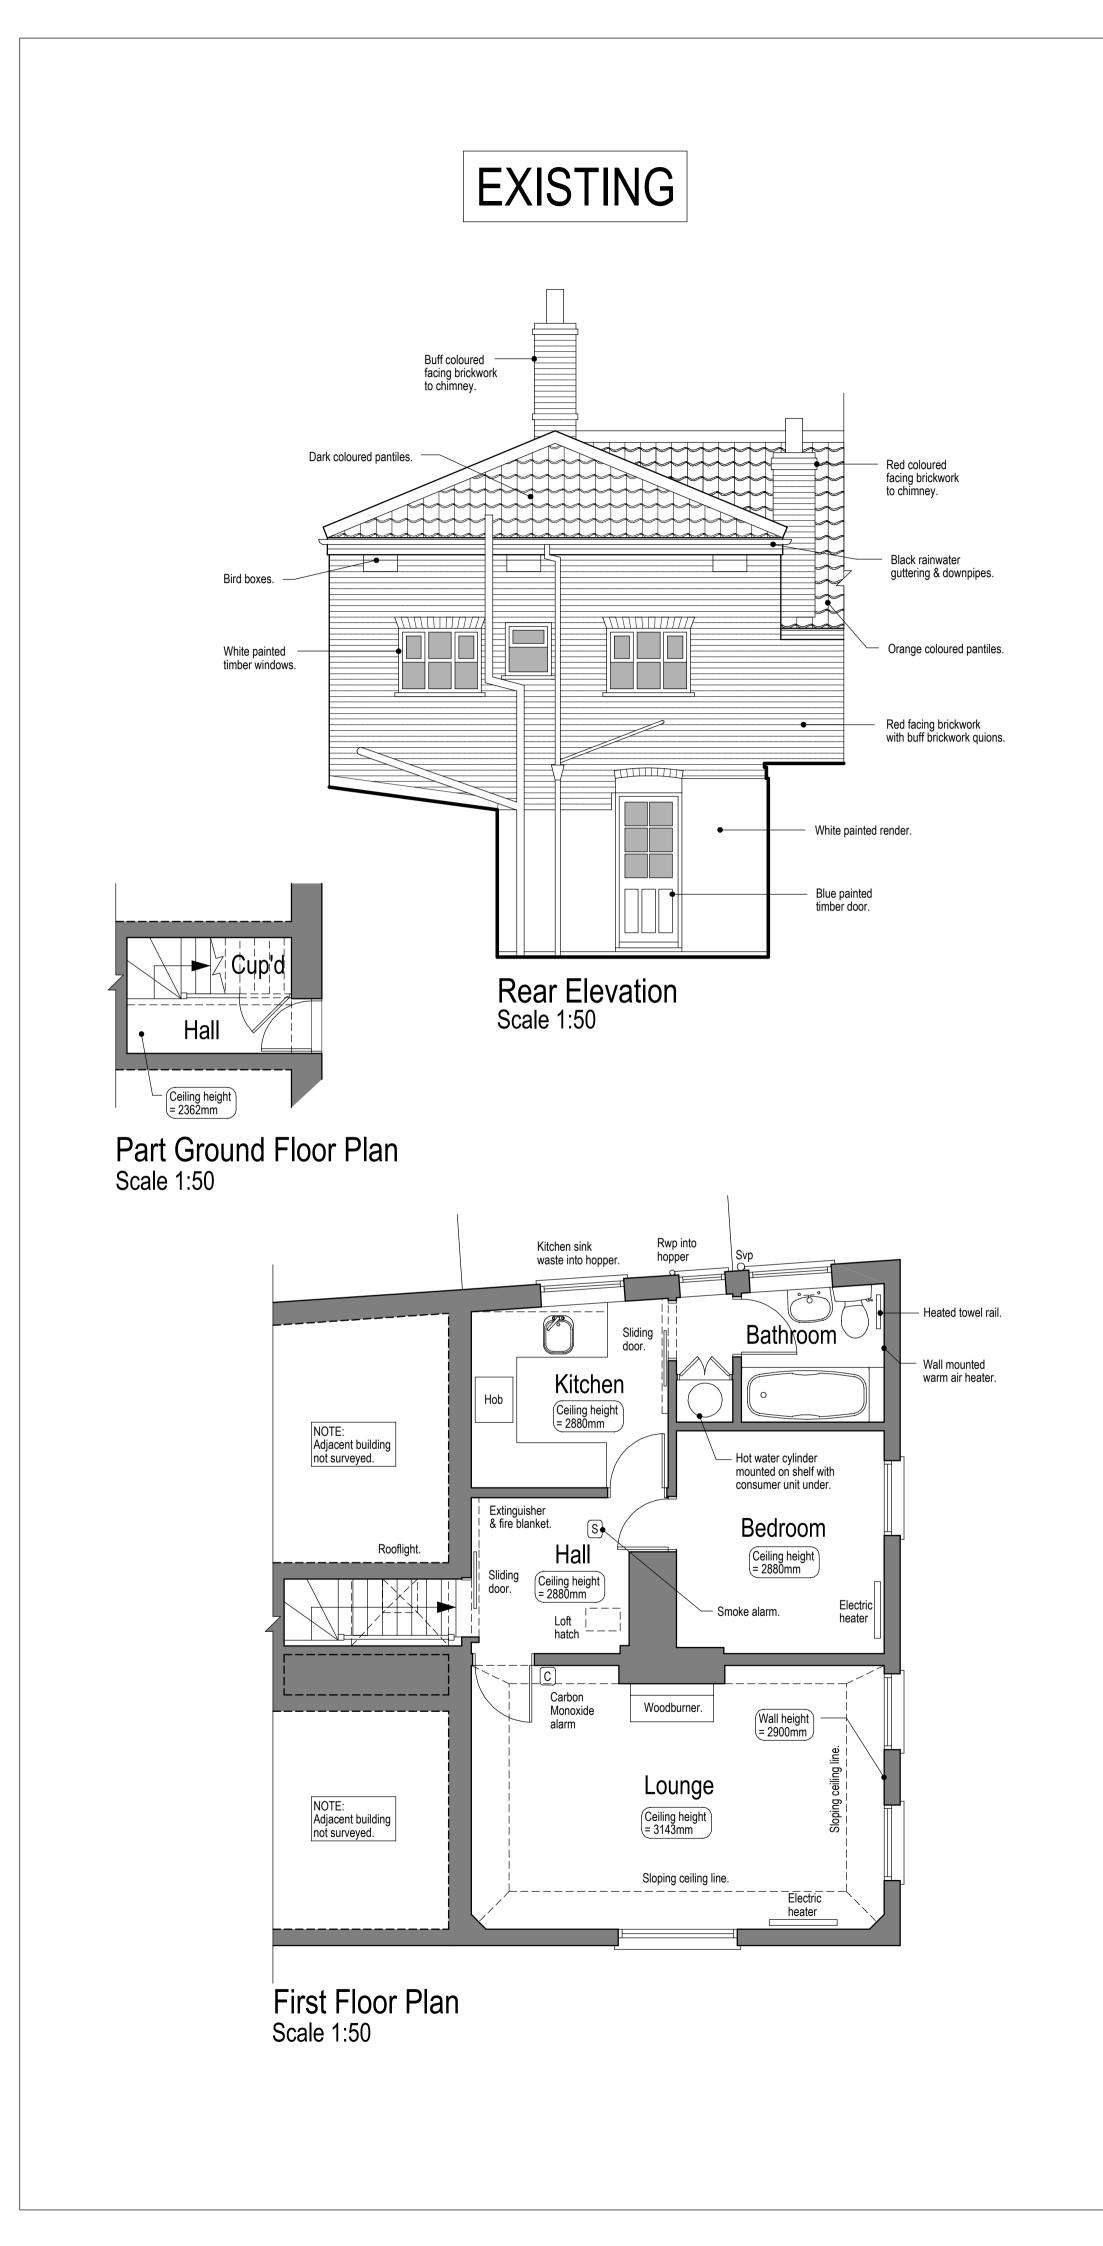

| Existing & Proposed Floor<br>Plans, Rear Elevations,<br>Block Plan & Location Plan. |            |  |  |  |  |  |  |  |  |
|-------------------------------------------------------------------------------------|------------|--|--|--|--|--|--|--|--|
| Job No.                                                                             |            |  |  |  |  |  |  |  |  |
| 1910005                                                                             |            |  |  |  |  |  |  |  |  |
| Drawing                                                                             | Revision   |  |  |  |  |  |  |  |  |
| PL01                                                                                |            |  |  |  |  |  |  |  |  |
| Scale