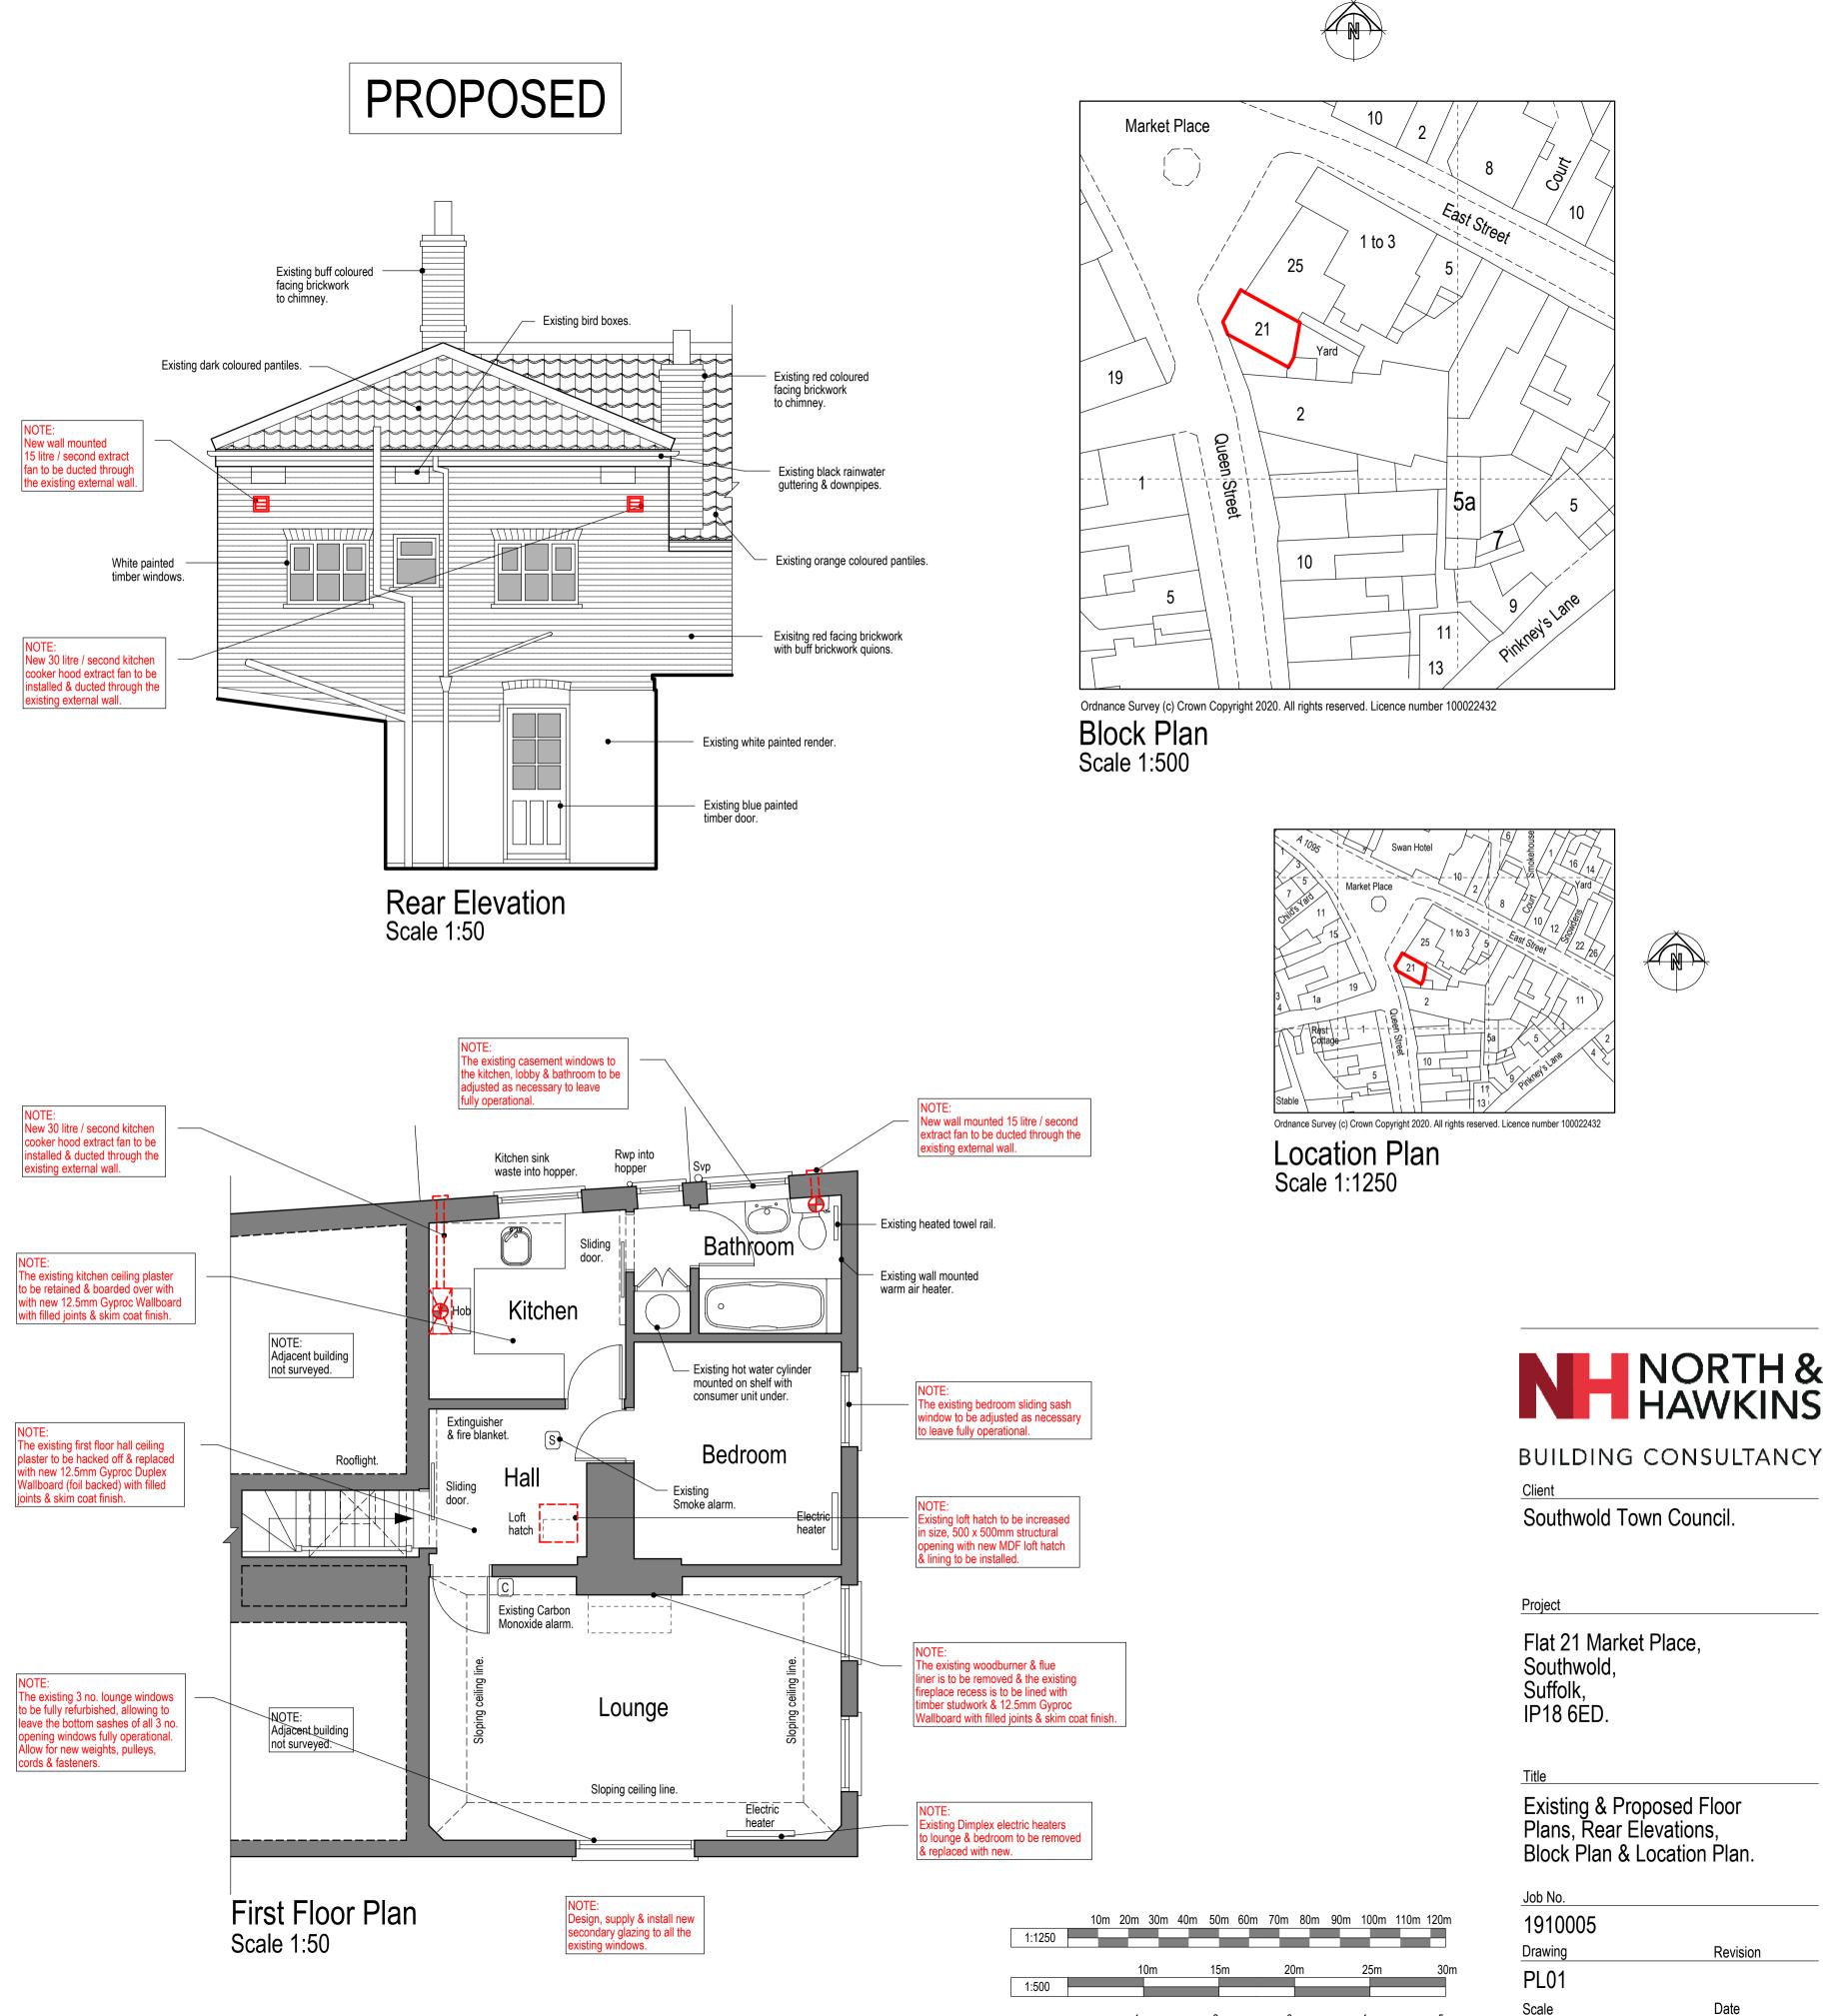

| Existing & Proposed Floor<br>Plans, Rear Elevations,<br>Block Plan & Location Plan. |            |  |  |  |  |  |  |  |  |
|-------------------------------------------------------------------------------------|------------|--|--|--|--|--|--|--|--|
| Job No.                                                                             |            |  |  |  |  |  |  |  |  |
| 1910005                                                                             |            |  |  |  |  |  |  |  |  |
| Drawing                                                                             | Revision   |  |  |  |  |  |  |  |  |
| PL01                                                                                |            |  |  |  |  |  |  |  |  |
| Scale                                                                               | Date       |  |  |  |  |  |  |  |  |
| A1@As Shown                                                                         | April 2020 |  |  |  |  |  |  |  |  |
| Drawn                                                                               | Checked    |  |  |  |  |  |  |  |  |
| DP                                                                                  | TN         |  |  |  |  |  |  |  |  |