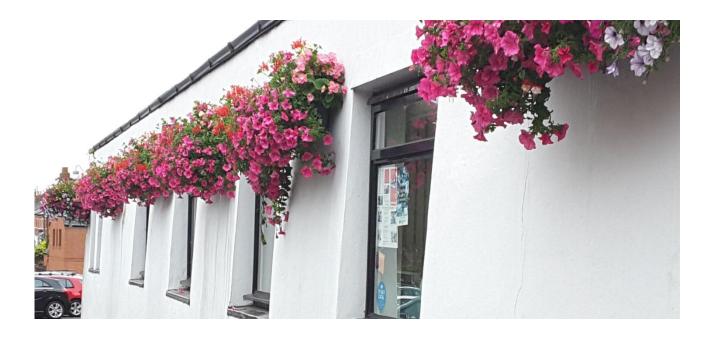

deciduous trees (21 m x 1.5 m)
- 1.2 1 x built in pavement bed (16 m x 1.5 m)
- 1.3 3 x quadruple planters
- 1.4 5 x 1.2 m long planters











### 2. Upper Market Place

#### 2.1 4 x 1 m x 20 cm trough planters





## 3. Henley Bridge Flower Bed





### 4. Station Road Flower Bed



- **4.1** 1 x 35 m x 1.5 m bed with hardy Palms and seasonal planting
- **4.2** Maintain hardy palms currently in place





### 5. Station Park

#### **5.1** 3 x 4 m diameter circular beds





#### 6. Planters

6.1 3 x 1 m square planters at Hart Street/Duke Street junction, Friday Street/Duke Street junction and Friday Street/Thameside junction







### 7. Hanging Baskets

7.1 - 7.17 - 137 hanging baskets







#### 8. Half Moon Windowboxes

#### 8.1 5 x half moon windowboxes on the Day Centre





### 9. Baskets on Poles

- 9.1 11 x baskets on poles in Hart Street
- 9.2 4 x baskets on poles in Duke Street



### 10. New Street Slipway

10.1 7 x circular terracotta pots – various sizes







### 11. Phillimore Fountain

- 11.1 4 x basins on the structure of the fountain
- 11.2 4 x ceramic planters



### 12. Marlow Road Planter by Town Entrance Sign

12.1 1 x rectangular planter 1420 X 1150 mm(Planter to be replaced – currently planters of various sizes)



#### 13. Northfield End Planters on Traffic Island

- 13.1 2 x rectangular planters 635 x 635 mm
- 13.2 3 x rectangular planters 957 x 705 mm





14. Bridge Planter

14.1 1m x 780 mm quadrant planter



### 15. Hanging Baskets - Sponsored

15.1 Sponsored summer and winter baskets funded by businesses and residents