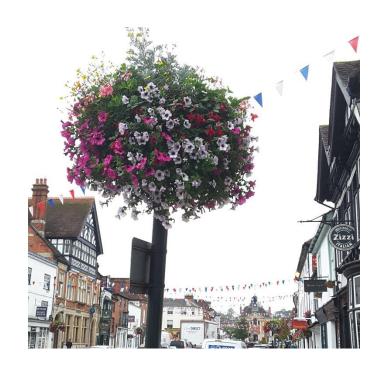

### 9. Baskets on Poles

- 9.1 11 x baskets on poles in Hart Street
- 9.2 4 x baskets on poles in Duke Street