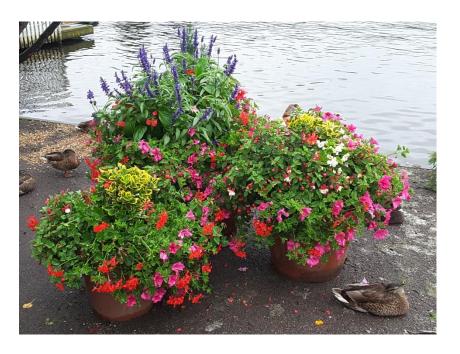

cm trough planters





## 3. Henley Bridge Flower Bed





### 4. Station Road Flower Bed



- **4.1** 1 x 35 m x 1.5 m bed with hardy Palms and seasonal planting
- **4.2** Maintain hardy palms currently in place





### 5. Station Park

#### **5.1** 3 x 4 m diameter circular beds





#### 6. Planters

6.1 3 x 1 m square planters at Hart Street/Duke Street junction, Friday Street/Duke Street junction and Friday Street/Thameside junction







### 7. Hanging Baskets

7.1 - 7.17 - 137 hanging baskets







#### 8. Half Moon Windowboxes

#### 8.1 5 x half moon windowboxes on the Day Centre





### 9. Baskets on Poles

- 9.1 11 x baskets on poles in Hart Street
- 9.2 4 x baskets on poles in Duke Street



### 10. New Street Slipway

10.1 7 x circular terracotta pots – various sizes







### 11. Phillimore Fountain

- 11.1 4 x basins on the structure of the fountain
- 11.2 4 x ceramic planters



### 12. Marlow Road Planter by Town Entrance Sign

12.1 1 x rectangular planter 1420 X 1150 mm(Planter to be replaced – currently planters of various sizes)



#### 13. Northfield End Planters on Traffic Island

- 13.1 2 x rectangular planters 635 x 635 mm
- 13.2 3 x rectangular planters 957 x 705 mm





14. Bridge Planter

14.1 1m x 780 mm quadrant planter



### 15. Hanging Baskets - Sponsored

15.1 Sponsored summer and winter baskets funded by businesses and residents