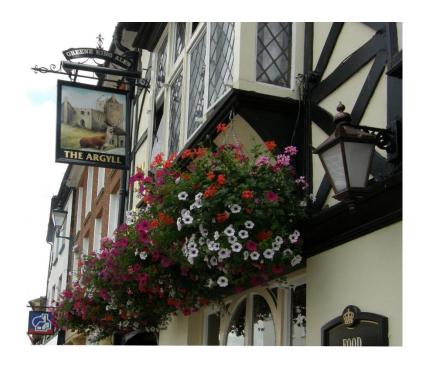

entre





### 9. Baskets on Poles

- 9.1 11 x baskets on poles in Hart Street
- 9.2 4 x baskets on poles in Duke Street



### 10. New Street Slipway

10.1 7 x circular terracotta pots – various sizes







### 11. Phillimore Fountain

- 11.1 4 x basins on the structure of the fountain
- 11.2 4 x ceramic planters



### 12. Marlow Road Planter by Town Entrance Sign

12.1 1 x rectangular planter 1420 X 1150 mm(Planter to be replaced – currently planters of various sizes)



#### 13. Northfield End Planters on Traffic Island

- 13.1 2 x rectangular planters 635 x 635 mm
- 13.2 3 x rectangular planters 957 x 705 mm





14. Bridge Planter

14.1 1m x 780 mm quadrant planter



### 15. Hanging Baskets - Sponsored

15.1 Sponsored summer and winter baskets funded by businesses and residents