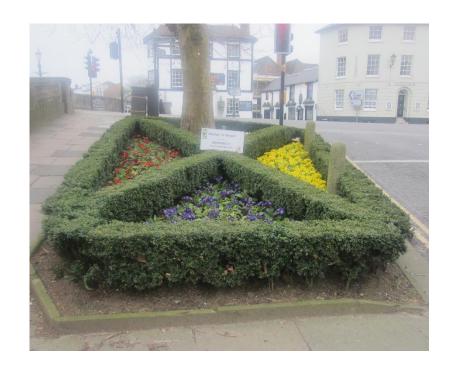

|
| 12.                     | Marlow Road Planter                           | Map 2                          |
| 13.                     | Northfield End Planters                       | Map 2                          |
| 14.                     | Bridge Planter                                | Map 1                          |
| 15.                     | Sponsored Hanging Baskets                     | Not shown (multiple locations) |

### 1. Market Place Beds and Planters

- 1.1 1 x built in pavement planted with 4 deciduous trees (21 m x 1.5 m)
- 1.2 1 x built in pavement bed (16 m x 1.5 m)
- 1.3 3 x quadruple planters
- 1.4 5 x 1.2 m long planters











### 2. Upper Market Place

#### 2.1 4 x 1 m x 20 cm trough planters





## 3. Henley Bridge Flower Bed





### 4. Station Road Flower Bed



- **4.1** 1 x 35 m x 1.5 m bed with hardy Palms and seasonal planting
- **4.2** Maintain hardy palms currently in place





### 5. Station Park

#### **5.1** 3 x 4 m diameter circular beds





#### 6. Planters

6.1 3 x 1 m square planters at Hart Street/Duke Street junction, Friday Street/Duke Street junction and Friday Street/Thameside junction







### 7. Hanging Baskets

7.1 - 7.17 - 137 hanging baskets







#### 8. Half Moon Windowboxes

#### 8.1 5 x half moon windowboxes on the Day Centre





### 9. Baskets on Poles

- 9.1 11 x baskets on poles in Hart Street
- 9.2 4 x baskets on poles in Duke Street



### 10. New Street Slipway

10.1 7 x circular terracotta pots – various sizes







### 11. Phillimore Fountain

- 11.1 4 x basins on the