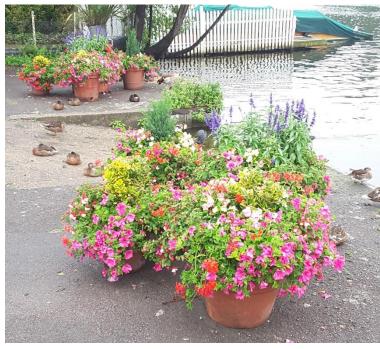

0 cm trough planters





## 3. Henley Bridge Flower Bed





### 4. Station Road Flower Bed



- **4.1** 1 x 35 m x 1.5 m bed with hardy Palms and seasonal planting
- **4.2** Maintain hardy palms currently in place





### 5. Station Park

#### **5.1** 3 x 4 m diameter circular beds





#### 6. Planters

6.1 3 x 1 m square planters at Hart Street/Duke Street junction, Friday Street/Duke Street junction and Friday Street/Thameside junction







### 7. Hanging Baskets

7.1 - 7.17 - 137 hanging baskets







#### 8. Half Moon Windowboxes

#### 8.1 5 x half moon windowboxes on the Day Centre





### 9. Baskets on Poles

- 9.1 11 x baskets on poles in Hart Street
- 9.2 4 x baskets on poles in Duke Street



### 10. New Street Slipway

10.1 7 x circular terracotta pots – various sizes







### 11. Phillimore Fountain

- 11.1 4 x basins on the structure of the fountain
- 11.2 4 x ceramic planters



### 12. Marlow Road Planter by Town Entrance Sign

12.1 1 x rectangular planter 1420 X 1150 mm(Planter to be replaced – currently planters of various sizes)



#### 13. Northfield End Planters on Traffic Island

- 13.1 2 x rectangular planters 635 x 635 mm
- 13.2 3 x rectangular planters 957 x 705 mm





14. Bridge Planter

14.1 1m x 780 mm quadrant planter



### 15. Hanging Baskets - Sponsored

15.1 Sponsored summer and winter baskets funded by businesses and residents