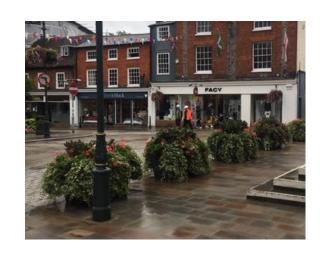

#### 6. Planters

6.1 3 x 1 m square planters at Hart Street/Duke Street junction, Friday Street/Duke Street junction and Friday Street/Thameside junction