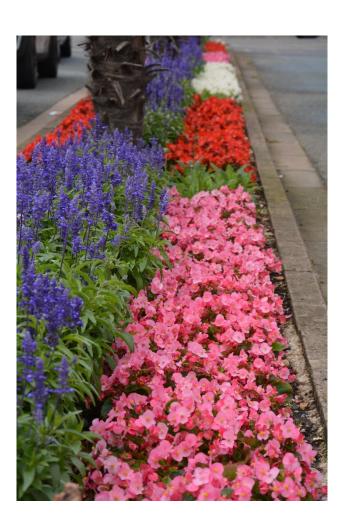

| Northfield End Planters                       | Map 2                          |
| 14.                     | Bridge Planter                                | Map 1                          |
| 15.                     | Sponsored Hanging Baskets                     | Not shown (multiple locations) |

### 1. Market Place Beds and Planters

- 1.1 1 x built in pavement planted with 4 deciduous trees (21 m x 1.5 m)
- 1.2 1 x built in pavement bed (16 m x 1.5 m)
- 1.3 3 x quadruple planters
- 1.4 5 x 1.2 m long planters











### 2. Upper Market Place

#### 2.1 4 x 1 m x 20 cm trough planters





## 3. Henley Bridge Flower Bed





### 4. Station Road Flower Bed



- **4.1** 1 x 35 m x 1.5 m bed with hardy Palms and seasonal planting
- **4.2** Maintain hardy palms currently in place





### 5. Station Park

#### **5.1** 3 x 4 m diameter circular beds





#### 6. Planters

6.1 3 x 1 m square planters at Hart Street/Duke Street junction, Friday Street/Duke Street junction and Friday Street/Thameside junction







### 7. Hanging Baskets

7.1 - 7.17 - 137 hanging baskets







#### 8. Half Moon Windowboxes

#### 8.1 5 x half moon windowboxes on the Day Centre





### 9. Baskets on Poles

- 9.1 11 x baskets on poles in Hart Street
- 9.2 4 x baskets on poles in Duke Street



### 10. New Street Slipway

10.1 7 x circular terracotta pots – various sizes







### 11. Phillimore Fountain

- 11.1 4 x basins on the structure of the fountain
- 11.2 4 x ceramic planters



### 12. Marlow Road Planter by Town Entrance Sign

12.1 1 x rectangular planter 1420 X 1150 mm(Planter t