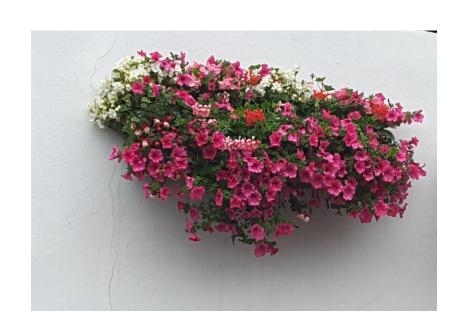

4 deciduous trees (21 m x 1.5 m)
- 1.2 1 x built in pavement bed (16 m x 1.5 m)
- 1.3 3 x quadruple planters
- 1.4 5 x 1.2 m long planters











### 2. Upper Market Place

#### 2.1 4 x 1 m x 20 cm trough planters





## 3. Henley Bridge Flower Bed





### 4. Station Road Flower Bed



- **4.1** 1 x 35 m x 1.5 m bed with hardy Palms and seasonal planting
- **4.2** Maintain hardy palms currently in place





### 5. Station Park

#### **5.1** 3 x 4 m diameter circular beds





#### 6. Planters

6.1 3 x 1 m square planters at Hart Street/Duke Street junction, Friday Street/Duke Street junction and Friday Street/Thameside junction







### 7. Hanging Baskets

7.1 - 7.17 - 137 hanging baskets







#### 8. Half Moon Windowboxes

#### 8.1 5 x half moon windowboxes on the Day Centre





### 9. Baskets on Poles

- 9.1 11 x baskets on poles in Hart Street
- 9.2 4 x baskets on poles in Duke Street



### 10. New Street Slipway

10.1 7 x circular terracotta pots – various sizes







### 11. Phillimore Fountain

- 11.1 4 x basins on the structure of the fountain
- 11.2 4 x ceramic planters



### 12. Marlow Road Planter by Town Entrance Sign

12.1 1 x rectangular planter 1420 X 1150 mm(Planter to be replaced – currently planters of various sizes)



#### 13. Northfield End Planters on Traffic Island

- 13.1 2 x rectangular planters 635 x 635 mm
- 13.2 3 x rectangular planters 957 x 705 mm





14. Bridge Planter

14.1 1m x 780 mm quadrant planter



### 15. Hanging Baskets - Sponsored

15.1 Sponsored summer and winter baskets funded by businesses and residents