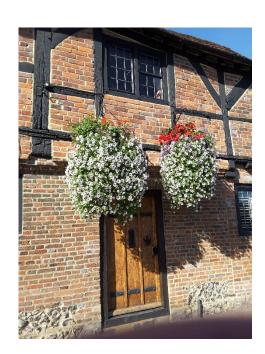

tre





### 9. Baskets on Poles

- 9.1 11 x baskets on poles in Hart Street
- 9.2 4 x baskets on poles in Duke Street



### 10. New Street Slipway

10.1 7 x circular terracotta pots – various sizes







### 11. Phillimore Fountain

- 11.1 4 x basins on the structure of the fountain
- 11.2 4 x ceramic planters



### 12. Marlow Road Planter by Town Entrance Sign

12.1 1 x rectangular planter 1420 X 1150 mm(Planter to be replaced – currently planters of various sizes)



#### 13. Northfield End Planters on Traffic Island

- 13.1 2 x rectangular planters 635 x 635 mm
- 13.2 3 x rectangular planters 957 x 705 mm





14. Bridge Planter

14.1 1m x 780 mm quadrant planter



### 15. Hanging Baskets - Sponsored

15.1 Sponsored summer and winter baskets funded by businesses and residents