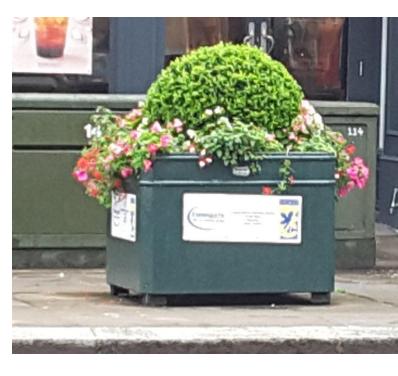

#### 6. Planters

6.1 3 x 1 m square planters at Hart Street/Duke Street junction, Friday Street/Duke Street junction and Friday Street/Thameside junction