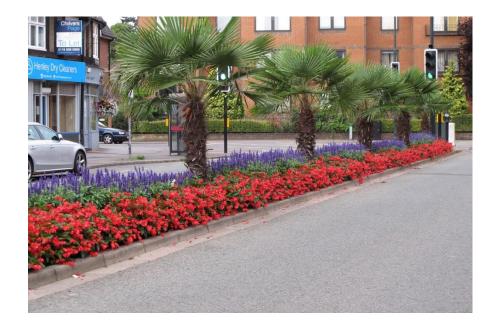

| Northfield End Planters                       | Map 2                          |
| 14.                     | Bridge Planter                                | Map 1                          |
| 15.                     | Sponsored Hanging Baskets                     | Not shown (multiple locations) |

### 1. Market Place Beds and Planters

- 1.1 1 x built in pavement planted with 4 deciduous trees (21 m x 1.5 m)
- 1.2 1 x built in pavement bed (16 m x 1.5 m)
- 1.3 3 x quadruple planters
- 1.4 5 x 1.2 m long planters











### 2. Upper Market Place

#### 2.1 4 x 1 m x 20 cm trough planters





## 3. Henley Bridge Flower Bed





### 4. Station Road Flower Bed



- **4.1** 1 x 35 m x 1.5 m bed with hardy Palms and seasonal planting
- **4.2** Maintain hardy palms currently in place





### 5. Station Park

#### **5.1** 3 x 4 m diameter circular beds





#### 6. Planters

6.1 3 x 1 m square planters at Hart Street/Duke Street junction, Friday Street/Duke Street junction and Friday Street/Thameside junction







### 7. Hanging Baskets

7.1 - 7.17 - 137 hanging baskets







#### 8. Half Moon Windowboxes

#### 8.1 5 x half moon windowboxes on the Day Centre





### 9. Baskets on Poles

- 9.1 11 x baskets on poles in Hart Street
- 9.2 4 x baskets on poles in Duke Street



### 10. New Street Slipway

10.1 7 x circular terracotta pots – various sizes







### 11. Phillimore Fountain

- 11.1 4 x basins on the structure of the fountain
- 11.2 4 x ceramic planters



### 12. Marlow Road Planter by Town Entrance Sign

12.1 1 x rectangular planter 1420 X 1150 mm(Planter