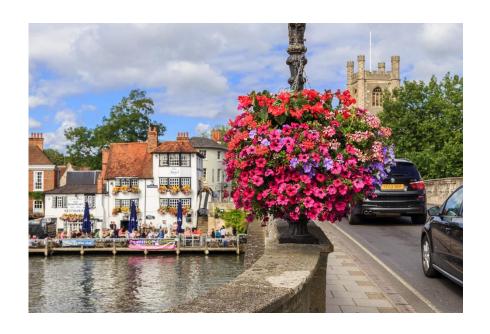

tions) |

### 1. Market Place Beds and Planters

- 1.1 1 x built in pavement planted with 4 deciduous trees (21 m x 1.5 m)
- 1.2 1 x built in pavement bed (16 m x 1.5 m)
- 1.3 3 x quadruple planters
- 1.4 5 x 1.2 m long planters











### 2. Upper Market Place

#### 2.1 4 x 1 m x 20 cm trough planters





## 3. Henley Bridge Flower Bed





### 4. Station Road Flower Bed



- **4.1** 1 x 35 m x 1.5 m bed with hardy Palms and seasonal planting
- **4.2** Maintain hardy palms currently in place





### 5. Station Park

#### **5.1** 3 x 4 m diameter circular beds





#### 6. Planters

6.1 3 x 1 m square planters at Hart Street/Duke Street junction, Friday Street/Duke Street junction and Friday Street/Thameside junction







### 7. Hanging Baskets

7.1 - 7.17 - 137 hanging baskets







#### 8. Half Moon Windowboxes

#### 8.1 5 x half moon windowboxes on the Day Centre





### 9. Baskets on Poles

- 9.1 11 x baskets on poles in Hart Street
- 9.2 4 x baskets on poles in Duke Street



### 10. New Street Slipway

10.1 7 x circular terracotta pots – various sizes







### 11. Phillimore Fountain

- 11.1 4 x basins on the structure of the fountain
- 11.2 4 x ceramic planters



### 12. Marlow Road Planter by Town Entrance Sign

12.1 1 x rectangular planter 1420 X 1150 mm(Planter to be replaced – currently planters of various sizes)



#### 13. Northfield End Planters on Traffic Island

- 13.1 2 x rectangular planters 635 x 635 mm
- 13.2 3 x rectangular planters 957 x 705 mm





14. Bridge Planter

14.1 1m x 780 mm quadrant planter



### 15. Hanging Baskets - Sponsore