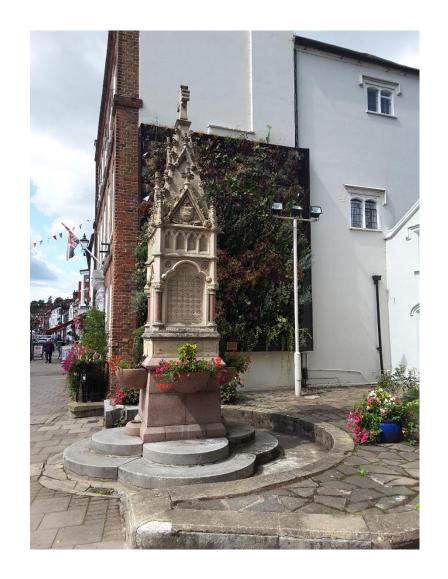

### 11. Phillimore Fountain

- 11.1 4 x basins on the structure of the fountain
- 11.2 4 x ceramic planters