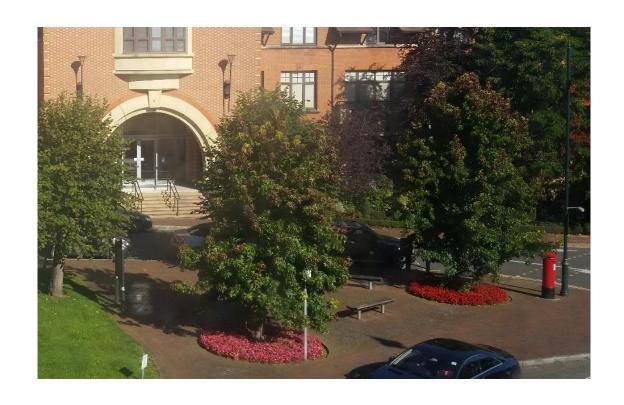

|
| 14.                     | Bridge Planter                                | Map 1                          |
| 15.                     | Sponsored Hanging Baskets                     | Not shown (multiple locations) |

### 1. Market Place Beds and Planters

- 1.1 1 x built in pavement planted with 4 deciduous trees (21 m x 1.5 m)
- 1.2 1 x built in pavement bed (16 m x 1.5 m)
- 1.3 3 x quadruple planters
- 1.4 5 x 1.2 m long planters











### 2. Upper Market Place

#### 2.1 4 x 1 m x 20 cm trough planters





## 3. Henley Bridge Flower Bed





### 4. Station Road Flower Bed



- **4.1** 1 x 35 m x 1.5 m bed with hardy Palms and seasonal planting
- **4.2** Maintain hardy palms currently in place





### 5. Station Park

#### **5.1** 3 x 4 m diameter circular beds





#### 6. Planters

6.1 3 x 1 m square planters at Hart Street/Duke Street junction, Friday Street/Duke Street junction and Friday Street/Thameside junction







### 7. Hanging Baskets

7.1 - 7.17 - 137 hanging baskets







#### 8. Half Moon Windowboxes

#### 8.1 5 x half moon windowboxes on the Day Centre





### 9. Baskets on Poles

- 9.1 11 x baskets on poles in Hart Street
- 9.2 4 x baskets on poles in Duke Street



### 10. New Street Slipway

10.1 7 x circular terracotta pots – various sizes







### 11. Phillimore Fountain

- 11.1 4 x basins on the structure of the fountain
- 11.2 4 x ceramic planters



### 12. Marlow Road Planter by Town Entrance Sign

12.1 1 x rectangular planter 1420 X 1150 mm(Planter to be replaced – currently planters of various sizes)



#### 13. Nor