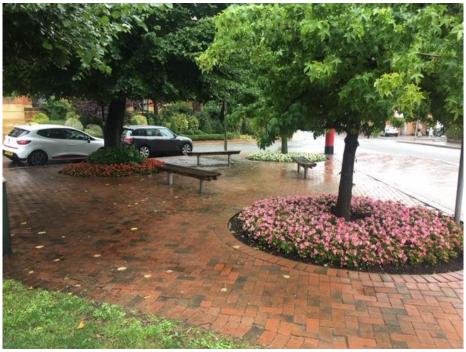

|
| 14.                     | Bridge Planter                                | Map 1                          |
| 15.                     | Sponsored Hanging Baskets                     | Not shown (multiple locations) |

### 1. Market Place Beds and Planters

- 1.1 1 x built in pavement planted with 4 deciduous trees (21 m x 1.5 m)
- 1.2 1 x built in pavement bed (16 m x 1.5 m)
- 1.3 3 x quadruple planters
- 1.4 5 x 1.2 m long planters











### 2. Upper Market Place

#### 2.1 4 x 1 m x 20 cm trough planters





## 3. Henley Bridge Flower Bed





### 4. Station Road Flower Bed



- **4.1** 1 x 35 m x 1.5 m bed with hardy Palms and seasonal planting
- **4.2** Maintain hardy palms currently in place





### 5. Station Park

#### **5.1** 3 x 4 m diameter circular beds





#### 6. Planters

6.1 3 x 1 m square planters at Hart Street/Duke Street junction, Friday Street/Duke Street junction and Friday Street/Thameside junction







### 7. Hanging Baskets

7.1 - 7.17 - 137 hanging baskets







#### 8. Half Moon Windowboxes

#### 8.1 5 x half moon windowboxes on the Day Centre





### 9. Baskets on Poles

- 9.1 11 x baskets on poles in Hart Street
- 9.2 4 x baskets on poles in Duke Street



### 10. New Street Slipway

10.1 7 x circular terracotta pots – various sizes







### 11. Phillimore Fountain

- 11.1 4 x basins on the structure of the fountain
- 11.2 4 x ceramic planters



### 12. Marlow Road Planter by Town Entrance Sign

12.1 1 x rectangular planter 1420 X 1150 mm(Planter to be replaced – currently planters of various sizes)



#### 13. North