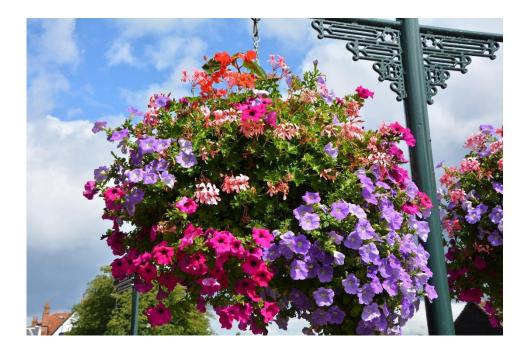

ons) |

### 1. Market Place Beds and Planters

- 1.1 1 x built in pavement planted with 4 deciduous trees (21 m x 1.5 m)
- 1.2 1 x built in pavement bed (16 m x 1.5 m)
- 1.3 3 x quadruple planters
- 1.4 5 x 1.2 m long planters











### 2. Upper Market Place

#### 2.1 4 x 1 m x 20 cm trough planters





## 3. Henley Bridge Flower Bed





### 4. Station Road Flower Bed



- **4.1** 1 x 35 m x 1.5 m bed with hardy Palms and seasonal planting
- **4.2** Maintain hardy palms currently in place





### 5. Station Park

#### **5.1** 3 x 4 m diameter circular beds





#### 6. Planters

6.1 3 x 1 m square planters at Hart Street/Duke Street junction, Friday Street/Duke Street junction and Friday Street/Thameside junction







### 7. Hanging Baskets

7.1 - 7.17 - 137 hanging baskets







#### 8. Half Moon Windowboxes

#### 8.1 5 x half moon windowboxes on the Day Centre





### 9. Baskets on Poles

- 9.1 11 x baskets on poles in Hart Street
- 9.2 4 x baskets on poles in Duke Street



### 10. New Street Slipway

10.1 7 x circular terracotta pots – various sizes







### 11. Phillimore Fountain

- 11.1 4 x basins on the structure of the fountain
- 11.2 4 x ceramic planters



### 12. Marlow Road Planter by Town Entrance Sign

12.1 1 x rectangular planter 1420 X 1150 mm(Planter to be replaced – currently planters of various sizes)



#### 13. Northfield End Planters on Traffic Island

- 13.1 2 x rectangular planters 635 x 635 mm
- 13.2 3 x rectangular planters 957 x 705 mm





14. Bridge Planter

14.1 1m x 780 mm quadrant planter



### 15. Hanging Baskets - Sponsored