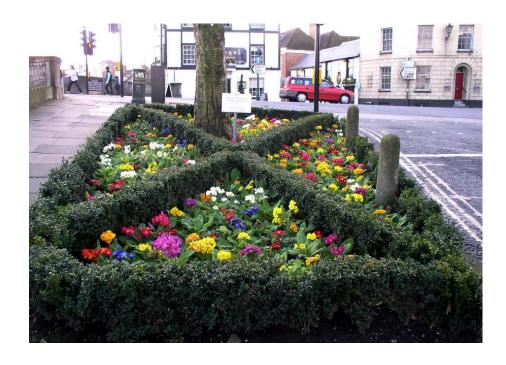

### 1. Market Place Beds and Planters

- 1.1 1 x built in pavement planted with 4 deciduous trees (21 m x 1.5 m)
- 1.2 1 x built in pavement bed (16 m x 1.5 m)
- 1.3 3 x quadruple planters
- 1.4 5 x 1.2 m long planters