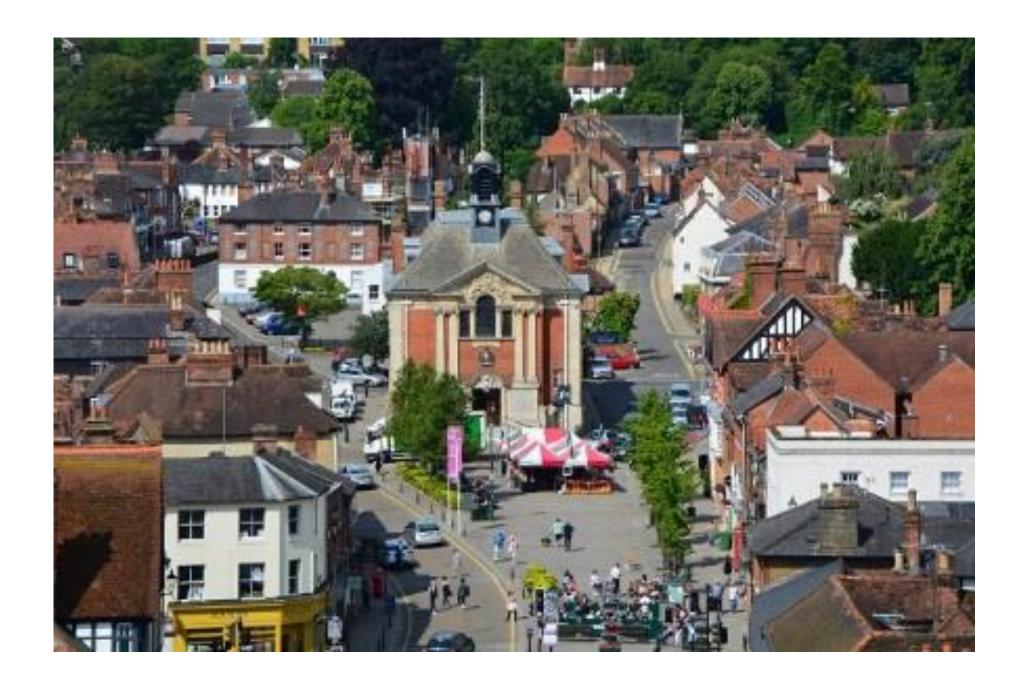

# Henley on Thames

Horticultural Contract Images

| Number on Specification | Location                                      | Location shown on Map          |
|-------------------------|-----------------------------------------------|--------------------------------|
| 1.                      | Market Place                                  | Map 1                          |
| 2.                      | Upper Market Place                            | Map 1                          |
| 3.                      | Henley Bridge                                 | Map 1                          |
| 4.                      | Station Road                                  | Map 1                          |
| 5.                      | Station Park                                  | Map 1                          |
| 6.                      | Planters - various                            | Map 1                          |
| 7.                      | Hanging Baskets and Sponsored Hanging Baskets | Not shown (multiple locations) |
| 8.                      | Half Moon Window boxes                        | Map 1                          |
| 9.                      | Baskets on Poles                              | Map 1                          |
| 10.                     | New Street Slipway                            | Map 1                          |
| 11.                     | Phillimore Fountain                           | Map 1                          |
| 12.                     | Marlow Road Planter                           | Map 2                          |
| 13.                     | Northfield End Planters                       | Map 2                          |
| 14.                     | Bridge Planter                                | Map 1                          |
| 15.                     | Sponsored Hanging Baskets                     | Not shown (multiple locations) |