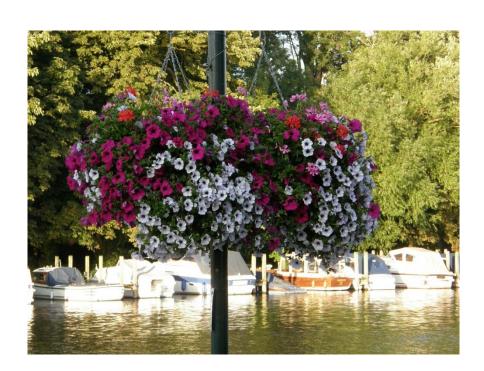

cations) |

### 1. Market Place Beds and Planters

- 1.1 1 x built in pavement planted with 4 deciduous trees (21 m x 1.5 m)
- 1.2 1 x built in pavement bed (16 m x 1.5 m)
- 1.3 3 x quadruple planters
- 1.4 5 x 1.2 m long planters











### 2. Upper Market Place

#### 2.1 4 x 1 m x 20 cm trough planters





## 3. Henley Bridge Flower Bed





### 4. Station Road Flower Bed



- **4.1** 1 x 35 m x 1.5 m bed with hardy Palms and seasonal planting
- **4.2** Maintain hardy palms currently in place





### 5. Station Park

#### **5.1** 3 x 4 m diameter circular beds





#### 6. Planters

6.1 3 x 1 m square planters at Hart Street/Duke Street junction, Friday Street/Duke Street junction and Friday Street/Thameside junction







### 7. Hanging Baskets

7.1 - 7.17 - 137 hanging baskets







#### 8. Half Moon Windowboxes

#### 8.1 5 x half moon windowboxes on the Day Centre





### 9. Baskets on Poles

- 9.1 11 x baskets on poles in Hart Street
- 9.2 4 x baskets on poles in Duke Street



### 10. New Street Slipway

10.1 7 x circular terracotta pots – various sizes







### 11. Phillimore Fountain

- 11.1 4 x basins on the structure of the fountain
- 11.2 4 x ceramic planters



### 12. Marlow Road Planter by Town Entrance Sign

12.1 1 x rectangular planter 1420 X 1150 mm(Planter to be replaced – currently planters of various sizes)



#### 13. Northfield End Planters on Traffic Island

- 13.1 2 x rectangular planters 635 x 635 mm
- 13.2 3 x rectangular planters 957 x 705 mm





14. Bridge Planter

14.1 1m x 780 mm quadrant planter



### 15. Hanging Baskets - Sponso