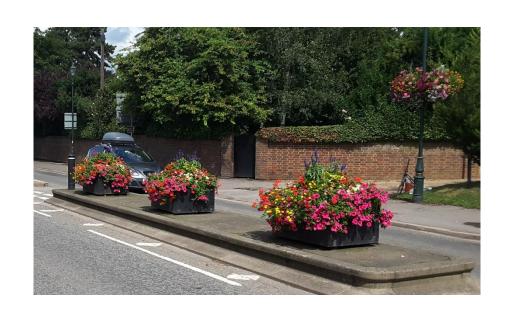

#### 13. Northfield End Planters on Traffic Island

- 13.1 2 x rectangular planters 635 x 635 mm
- 13.2 3 x rectangular planters 957 x 705 mm

14. Bridge Planter

14.1 1m x 780 mm quadrant planter