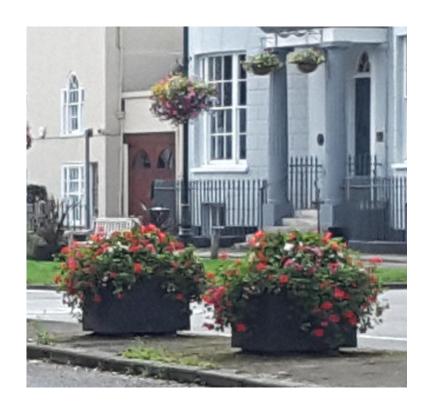

### 1. Market Place Beds and Planters

- 1.1 1 x built in pavement planted with 4 deciduous trees (21 m x 1.5 m)
- 1.2 1 x built in pavement bed (16 m x 1.5 m)
- 1.3 3 x quadruple planters
- 1.4 5 x 1.2 m long planters