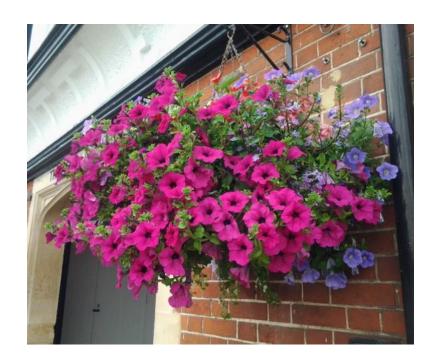

e





### 9. Baskets on Poles

- 9.1 11 x baskets on poles in Hart Street
- 9.2 4 x baskets on poles in Duke Street



### 10. New Street Slipway

10.1 7 x circular terracotta pots – various sizes







### 11. Phillimore Fountain

- 11.1 4 x basins on the structure of the fountain
- 11.2 4 x ceramic planters



### 12. Marlow Road Planter by Town Entrance Sign

12.1 1 x rectangular planter 1420 X 1150 mm(Planter to be replaced – currently planters of various sizes)



#### 13. Northfield End Planters on Traffic Island

- 13.1 2 x rectangular planters 635 x 635 mm
- 13.2 3 x rectangular planters 957 x 705 mm





14. Bridge Planter

14.1 1m x 780 mm quadrant planter



### 15. Hanging Baskets - Sponsored

15.1 Sponsored summer and winter baskets funded by businesses and residents