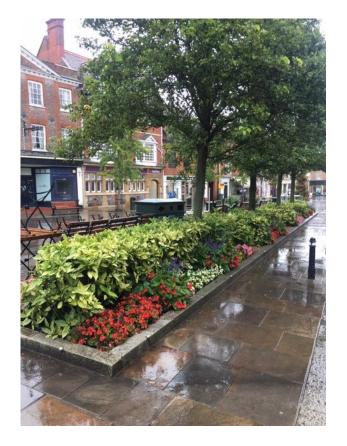

### 1. Market Place Beds and Planters

- 1.1 1 x built in pavement planted with 4 deciduous trees (21 m x 1.5 m)
- 1.2 1 x built in pavement bed (16 m x 1.5 m)
- 1.3 3 x quadruple planters
- 1.4 5 x 1.2 m long planters