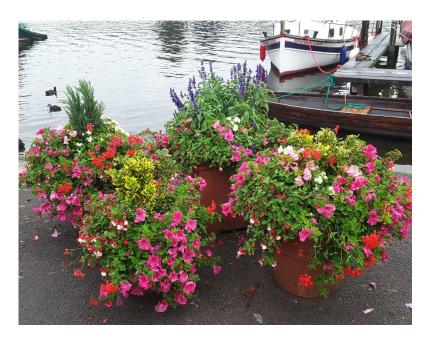

20 cm trough planters





## 3. Henley Bridge Flower Bed





### 4. Station Road Flower Bed



- **4.1** 1 x 35 m x 1.5 m bed with hardy Palms and seasonal planting
- **4.2** Maintain hardy palms currently in place





### 5. Station Park

#### **5.1** 3 x 4 m diameter circular beds





#### 6. Planters

6.1 3 x 1 m square planters at Hart Street/Duke Street junction, Friday Street/Duke Street junction and Friday Street/Thameside junction







### 7. Hanging Baskets

7.1 - 7.17 - 137 hanging baskets







#### 8. Half Moon Windowboxes

#### 8.1 5 x half moon windowboxes on the Day Centre





### 9. Baskets on Poles

- 9.1 11 x baskets on poles in Hart Street
- 9.2 4 x baskets on poles in Duke Street



### 10. New Street Slipway

10.1 7 x circular terracotta pots – various sizes







### 11. Phillimore Fountain

- 11.1 4 x basins on the structure of the fountain
- 11.2 4 x ceramic planters



### 12. Marlow Road Planter by Town Entrance Sign

12.1 1 x rectangular planter 1420 X 1150 mm(Planter to be replaced – currently planters of various sizes)



#### 13. Northfield End Planters on Traffic Island

- 13.1 2 x rectangular planters 635 x 635 mm
- 13.2 3 x rectangular planters 957 x 705 mm





14. Bridge Planter

14.1 1m x 780 mm quadrant planter



### 15. Hanging Baskets - Sponsored

15.1 Sponsored summer and winter baskets funded by businesses and residents