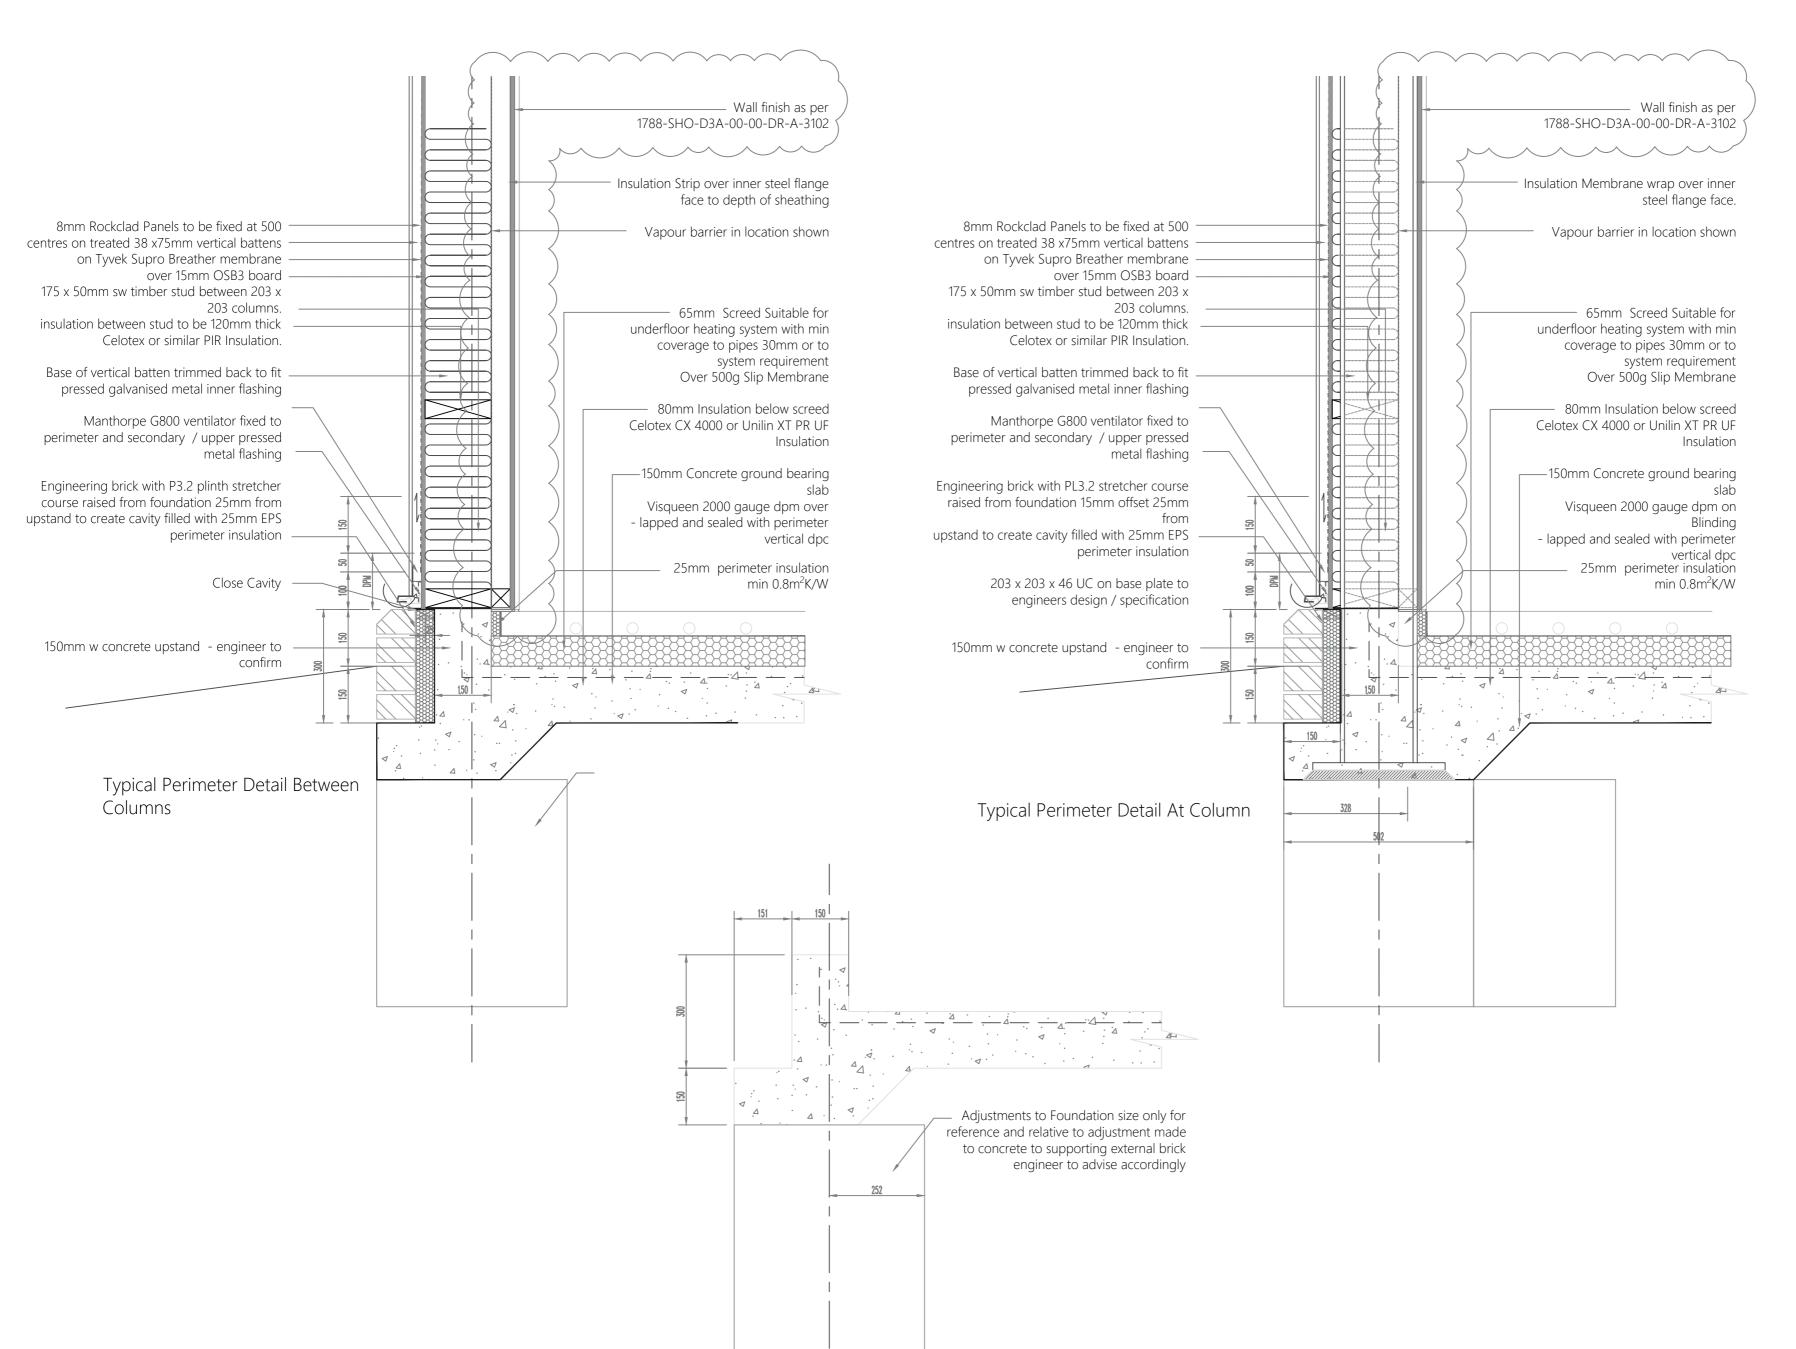

## **Proposed Perimeter Detail**

Drawing Information

| Project ID  | Originator | Zone       | Level | Type      | Role | Drawing No. |
|-------------|------------|------------|-------|-----------|------|-------------|
| SHO         | D3A        | 00         | XX    | DR        | Α    | 4301        |
| Project No. | Drawn      | Scale @ A2 |       | Status    |      | Revision    |
| 1788        | PM         | 1:10       |       | <b>D2</b> |      | P02         |