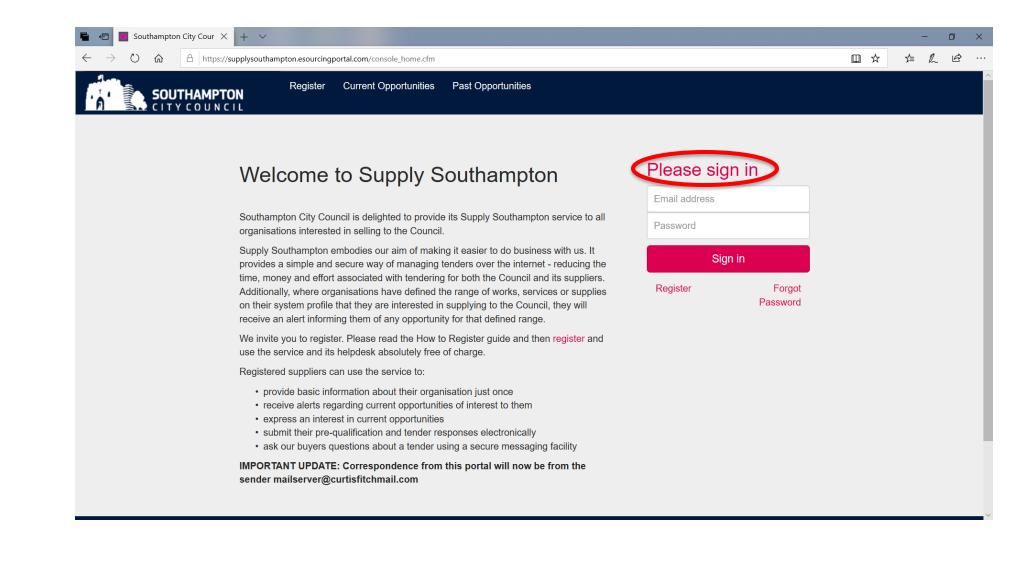

# To register on the Supply Southampton Tendering Portal

Please follow the instructions below. If you require assistance please call the Curtis Fitch Helpline on 01242 530900

### Register at https://supplysouthampton.esourcingportal.com/

| Curtis Fitch - CF Suite X + V                                                                                                                                                                                                                          |                                                                                   |
|--------------------------------------------------------------------------------------------------------------------------------------------------------------------------------------------------------------------------------------------------------|-----------------------------------------------------------------------------------|
| → O A https://supplysouthampton.esourcingportal.com/pre_register.cfm?                                                                                                                                                                                  |                                                                                   |
| SOUTHAMPTON Register Current Opportunities Past Opportunities                                                                                                                                                                                          |                                                                                   |
| Welcome to the Southampton City Council sourcing portal.                                                                                                                                                                                               |                                                                                   |
| Please enter your organisation's details as requested in the next screen. We also request that you select the types of goods / services that your organisation has demonstrable experience in and target tender opportunities to match your expertise. | providing. This will help us to better understand your business and capabilities, |
| With the necessary information at hand, the form should take approximately 20 - 30 minutes to complete.                                                                                                                                                |                                                                                   |
| This questionnaire asks you to confirm if there are any Mandatory or Discretionary reasons that can prevent your organisation from tendering with Southampton City Council and there is a fin                                                          | nal stage, which is a declaration.                                                |
| Including these questions in the registration enables us to gather information on your organisation once, rather than repeatedly asking you to complete for each tender. We hope this will make                                                        | e it easier for you to respond to suitable opportunities.                         |
| Kindly register your organisation once. You are able to include additional contacts on the Organisation and contact details.                                                                                                                           |                                                                                   |
| Requires company information, and areas of expertise.                                                                                                                                                                                                  |                                                                                   |
| - requires company mornauon, and areas of expense.                                                                                                                                                                                                     |                                                                                   |
| Require Yes/No answers relating to declarations of company standing.                                                                                                                                                                                   |                                                                                   |
| Requires a confirmation that the response is accurate.                                                                                                                                                                                                 |                                                                                   |
| The registration process is split into two stages, please refer to the help tab located on the Southampton City Council sourcing portal to access the user guides on how to register.                                                                  |                                                                                   |
| The contact details entered will be the details (email address) that will receive communications and invitations to participate in sourcing events. We suggest that this goes to a shared email a                                                      | ddress to avoid your company missing out on these.                                |
| Proceed                                                                                                                                                                                                                                                |                                                                                   |
| © Curtis Fitch Ltd, 2019   Privacy Policy   Cookie Policy   Terms Of Use                                                                                                                                                                               |                                                                                   |