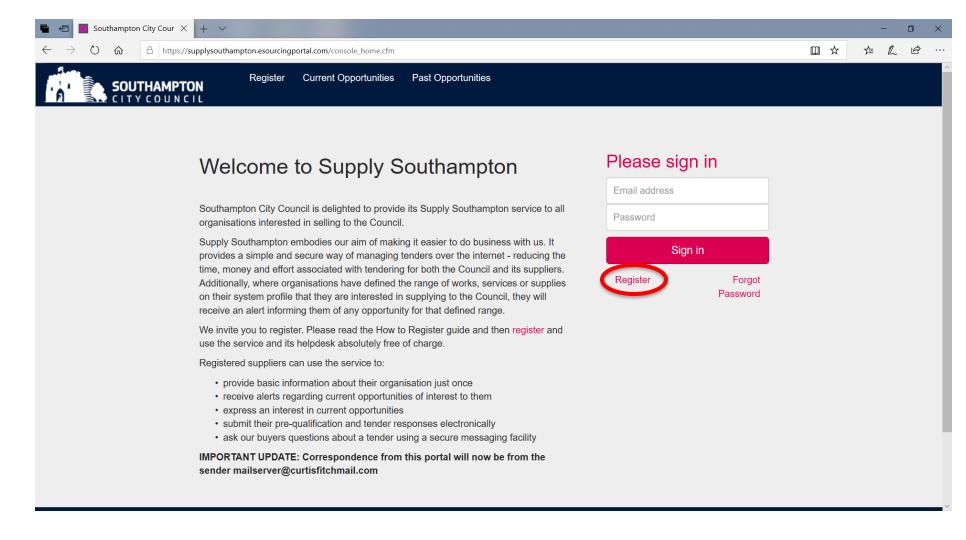

# To register on the Supply Southampton Tendering Portal

Please follow the instructions below. If you require assistance please call the Curtis Fitch Helpline on 01242 530900

### Register at https://supplysouthampton.esourcingportal.com/

| Curtis Fitch - CF Suite X + V                                                                                                                                                                                                                          |                                                                                   |
|--------------------------------------------------------------------------------------------------------------------------------------------------------------------------------------------------------------------------------------------------------|-----------------------------------------------------------------------------------|
| → O A https://supplysouthampton.esourcingportal.com/pre_register.cfm?                                                                                                                                                                                  |                                                                                   |
| SOUTHAMPTON Register Current Opportunities Past Opportunities                                                                                                                                                                                          |                                                                                   |
| Welcome to the Southampton City Council sourcing portal.                                                                                                                                                                                               |                                                                                   |
| Please enter your organisation's details as requested in the next screen. We also request that you select the types of goods / services that your organisation has demonstrable experience in and target tender opportunities to match your expertise. | providing. This will help us to better understand your business and capabilities, |
| With the necessary information at hand, the form should take approximately 20 - 30 minutes to complete.                                                                                                                                                |                                                                                   |
| This questionnaire asks you to confirm if there are any Mandatory or Discretionary reasons that can prevent your organisation from tendering with Southampton City Council and there is a fin                                                          | nal stage, which is a declaration.                                                |
| Including these questions in the registration enables us to gather information on your organisation once, rather than repeatedly asking you to complete for each tender. We hope this will make                                                        | e it easier for you to respond to suitable opportunities.                         |
| Kindly register your organisation once. You are able to include additional contacts on the Organisation and contact details.                                                                                                                           |                                                                                   |
| Requires company information, and areas of expertise.                                                                                                                                                                                                  |                                                                                   |
| - requires company mornauon, and areas of expense.                                                                                                                                                                                                     |                                                                                   |
| Require Yes/No answers relating to declarations of company standing.                                                                                                                                                                                   |                                                                                   |
| Requires a confirmation that the response is accurate.                                                                                                                                                                                                 |                                                                                   |
| The registration process is split into two stages, please refer to the help tab located on the Southampton City Council sourcing portal to access the user guides on how to register.                                                                  |                                                                                   |
| The contact details entered will be the details (email address) that will receive communications and invitations to participate in sourcing events. We suggest that this goes to a shared email a                                                      | ddress to avoid your company missing out on these.                                |
| Proceed                                                                                                                                                                                                                                                |                                                                                   |
| © Curtis Fitch Ltd, 2019   Privacy Policy   Cookie Policy   Terms Of Use                                                                                                                                                                               |                                                                                   |