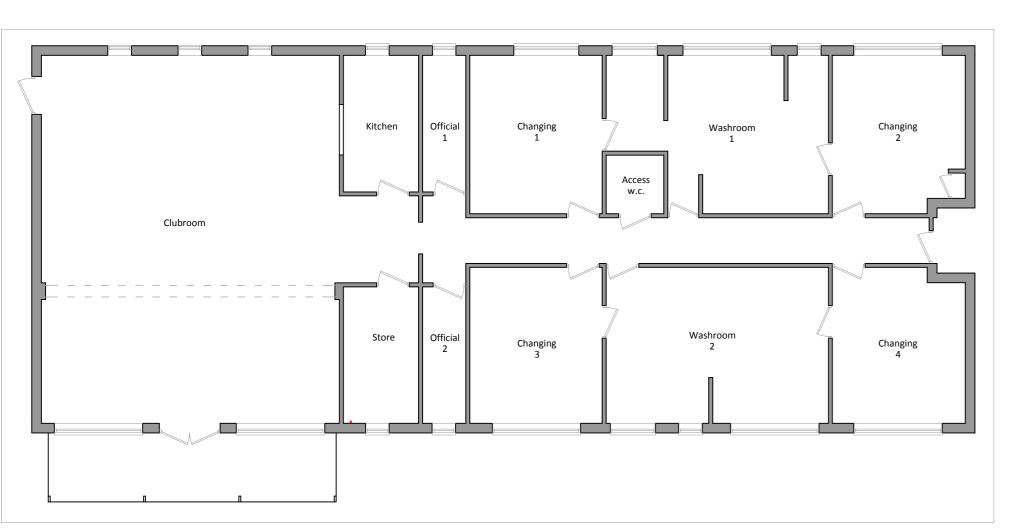

Existing Floor Plan 1:100

Existing Roof Plan 1:100

Existing Front Elevation (South) 1:100

Existing Side Elevation (East) 1:100

Existing Rear Elevation (North) 1:100

Existing Front Elevation (South) 1:100