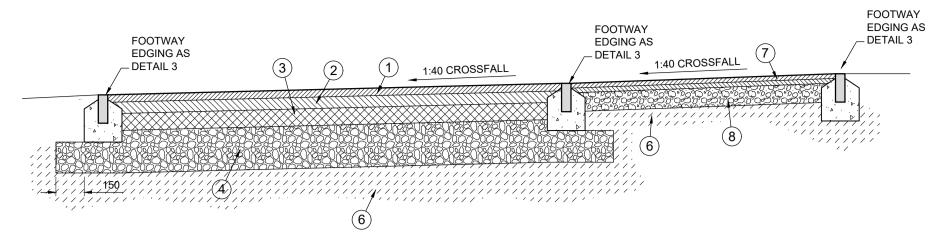

TYPICAL CONSTRUCTION DETAIL FOR ACCESS DRIVE

250mm

240mm

230mm

| Restricted Foundation Design to IAN 73/06 - Sub-base only |       |       |       |       |       |       |       |       |       |       |       |  |
|-----------------------------------------------------------|-------|-------|-------|-------|-------|-------|-------|-------|-------|-------|-------|--|
| CBR                                                       | 2.5%  | 3.0%  | 4.0%  | 5.0%  | 6.0%  | 7.0%  | 8.0%  | 9.0%  | 10.0% | 11.0% | 12.0% |  |
| Minimum sub-base thickness (DoT<br>Type 1)                | 450mm | 410mm | 360mm | 325mm | 310mm | 290mm | 270mm | 255mm | 245mm | 235mm | 220mm |  |
| Minimum capping thickness (6F1 or 6F2)                    | n/a   |  |

14.0%

≥15.0%

50mm

NOTES

|        |   |                |            | LAYER               | SPECIFICATION                                                                                                                                                                                                                                                       | COMPACTED<br>THICKNESS<br>(mm)                                      |
|--------|---|----------------|------------|---------------------|---------------------------------------------------------------------------------------------------------------------------------------------------------------------------------------------------------------------------------------------------------------------|---------------------------------------------------------------------|
|        | - |                |            | 1 SURFACE<br>COURSE | SMA10 SURF 40/60 psv55<br>10mm STONE MASTIC ASPHALT SURFACE COURSE TO PD6691:2007,<br>ANNEX C, WITH 40/60 PENETRATION GRADE BITUMEN BINDER AND 55psv<br>COARSE AGGREGATE.                                                                                           | 40                                                                  |
|        |   |                | AY.        | 2 BINDER<br>COURSE  | AC20 DENSE BIN 40/60<br>20mm DENSE BINDER COURSE TO PD6691:2007, ANNEX B, WITH 40/60<br>PENETRATION GRADE BITUMEN BINDER, DESIGNED MIX.                                                                                                                             | 60                                                                  |
|        |   | ECIFICATION    | ARRIAGEWAY | (3) BASE            | AC32 DENSE BIN 40/60<br>32mm DENSE BASE COURSE TO PD6691:2007, ANNEX B, WITH 40/60<br>PENETRATION GRADE BITUMEN BINDER, DESIGNED MIX.                                                                                                                               | 100                                                                 |
|        |   | Ē.             | R          | 20202220202220202   |                                                                                                                                                                                                                                                                     | CBR <sup>(2)(3)(4)</sup>                                            |
|        |   | SP             | CA         | 4 ISUB-BASE         | GRANULAR SUB-BASE TYPE 1 TO CLAUSE 803 <sup>(1)</sup> CERTIFIED AS<br>NON-FROST SUSCEPTIBLE, SPREAD EVENLY ON THE FORMATION IN<br>LAYERS NOT EXCEEDING 150mm COMPACTED THICKNESS. COMPACTION<br>TO CLAUSE 802 <sup>(1)</sup> TO ACHIEVE A MINIMUM CBR VALUE OF 20%. | 360                                                                 |
|        |   | AL             |            |                     |                                                                                                                                                                                                                                                                     | SEE NOTES 4 & 7                                                     |
|        |   | I RO           |            | 5 CAPPING           | CLASS 6F1 OR 6F2 CAPPING MATERIAL TO TABLE 6/1(1) AND CLAUSE<br>613(1) COMPACTED IN LAYERS IN ACCORDANCE WITH TABLE 6/4(1).                                                                                                                                         | -                                                                   |
| ≥15.0% |   | PAVILLION ROAD |            | GENERAL<br>FILL     | CLASS 1 GRANULAR FILL MATERIAL TO TABLE 6/1(1) AND CLAUSE 613(1) COMPACTED IN LAYERS IN ACCORDANCE WITH TABLE 6/4(1).                                                                                                                                               | AS REQUIRED TO RAISE<br>LEVELS TO CAPPING LEVEL                     |
| 200mm  |   | AVIL           | ~          |                     | AC6 DENSE SURF 100/150<br>DENSE ASPHALT CONCRETE SURFACE TO PD6691-2007 AND                                                                                                                                                                                         |                                                                     |
| n/a    |   | ۵.             | FOOTWAY    | O SURFACE<br>COURSE | BSEN13108-1 CONTAINING A MAX AGGREGATE SIZE OF 6mm AND A<br>100/150 PENETRATION GRADE BITUMEN BINDER.                                                                                                                                                               | TWO LAYER COURSE<br>2 x 25                                          |
|        |   |                | Õ,         |                     | GRANULAR SUB-BASE TYPE 1 TO CLAUSE 803 <sup>(1)</sup> CERTIFIED AS<br>NON-FROST SUSCEPTIBLE, SPREAD EVENLY ON THE FORMATION AND<br>COMPACTED. FORMATION TO BE TREATED WITH AN APPROVED<br>WEEDKILLER PRIOR TO LAYING SUB-BASE.                                      | 100 <sup>(5)</sup><br>THICKENED TO 150mm AT<br>VEHICULAR CROSSOVERS |

| 3: | WHERE CBR VALUE IS LESS THAN 2% SPECIAL ENGINEERING CONSIDERATIONS WILL BE REQUIRED.                              |
|----|-------------------------------------------------------------------------------------------------------------------|
| 4: | SUB-BASE TO BE THICKENED OR CAPPING LAYER TO BE USED TO GIVE A TOTAL CONSTRUCTION DEPTH OF CARRIAGEWAY OF         |
|    | 450mm WHERE SUB-GRADE IS FROST SUSCEPTIBLE.                                                                       |
| 5: | SUB-BASE TO BE THICKENED TO 150mm UNDER VEHICULAR CROSSINGS.                                                      |
| 6: | BITUMEN GRADES TO COMPLY WITH EN12591 WHICH REPLACES BS3690. NEW GRADES OF 40/60, 100/150 AND 160/220 PEN REPLACE |
|    | THE FORMER BS GRADES OF 50, 100 AND 200 PEN.                                                                      |
| 7: | THE SUB BASE DESIGN IS BASED ON A CBR VALUE OF 4.5% AS IDENTIFIED BY ON SITE CBR TESTING AND RECOMMENDED IN       |
|    | HARRISON REPORT. UNDER NO CIRCUMSTANCES SHALL THE CONTRACTOR DEVIATE FROM THIS DESIGN UNLESS APPROVED BY          |
|    | THE ENGINEER.                                                                                                     |
| 8: | APPLY BOND COAT TO BS594987 TO ALL BOUND LAYERS.                                                                  |
|    |                                                                                                                   |