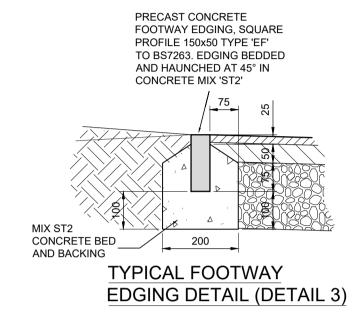

TYPICAL CONSTRUCTION DETAIL FOR ACCESS DRIVE

250mm

240mm

230mm

| Restricted Foundation Design to IAN 73/06 - Sub-base only |       |       |       |       |       |       |       |       |       |       |       |  |
|-----------------------------------------------------------|-------|-------|-------|-------|-------|-------|-------|-------|-------|-------|-------|--|
| CBR                                                       | 2.5%  | 3.0%  | 4.0%  | 5.0%  | 6.0%  | 7.0%  | 8.0%  | 9.0%  | 10.0% | 11.0% | 12.0% |  |
| Minimum sub-base thickness (DoT<br>Type 1)                | 450mm | 410mm | 360mm | 325mm | 310mm | 290mm | 270mm | 255mm | 245mm | 235mm | 220mm |  |
| Minimum capping thickness (6F1 or 6F2)                    | n/a   |  |