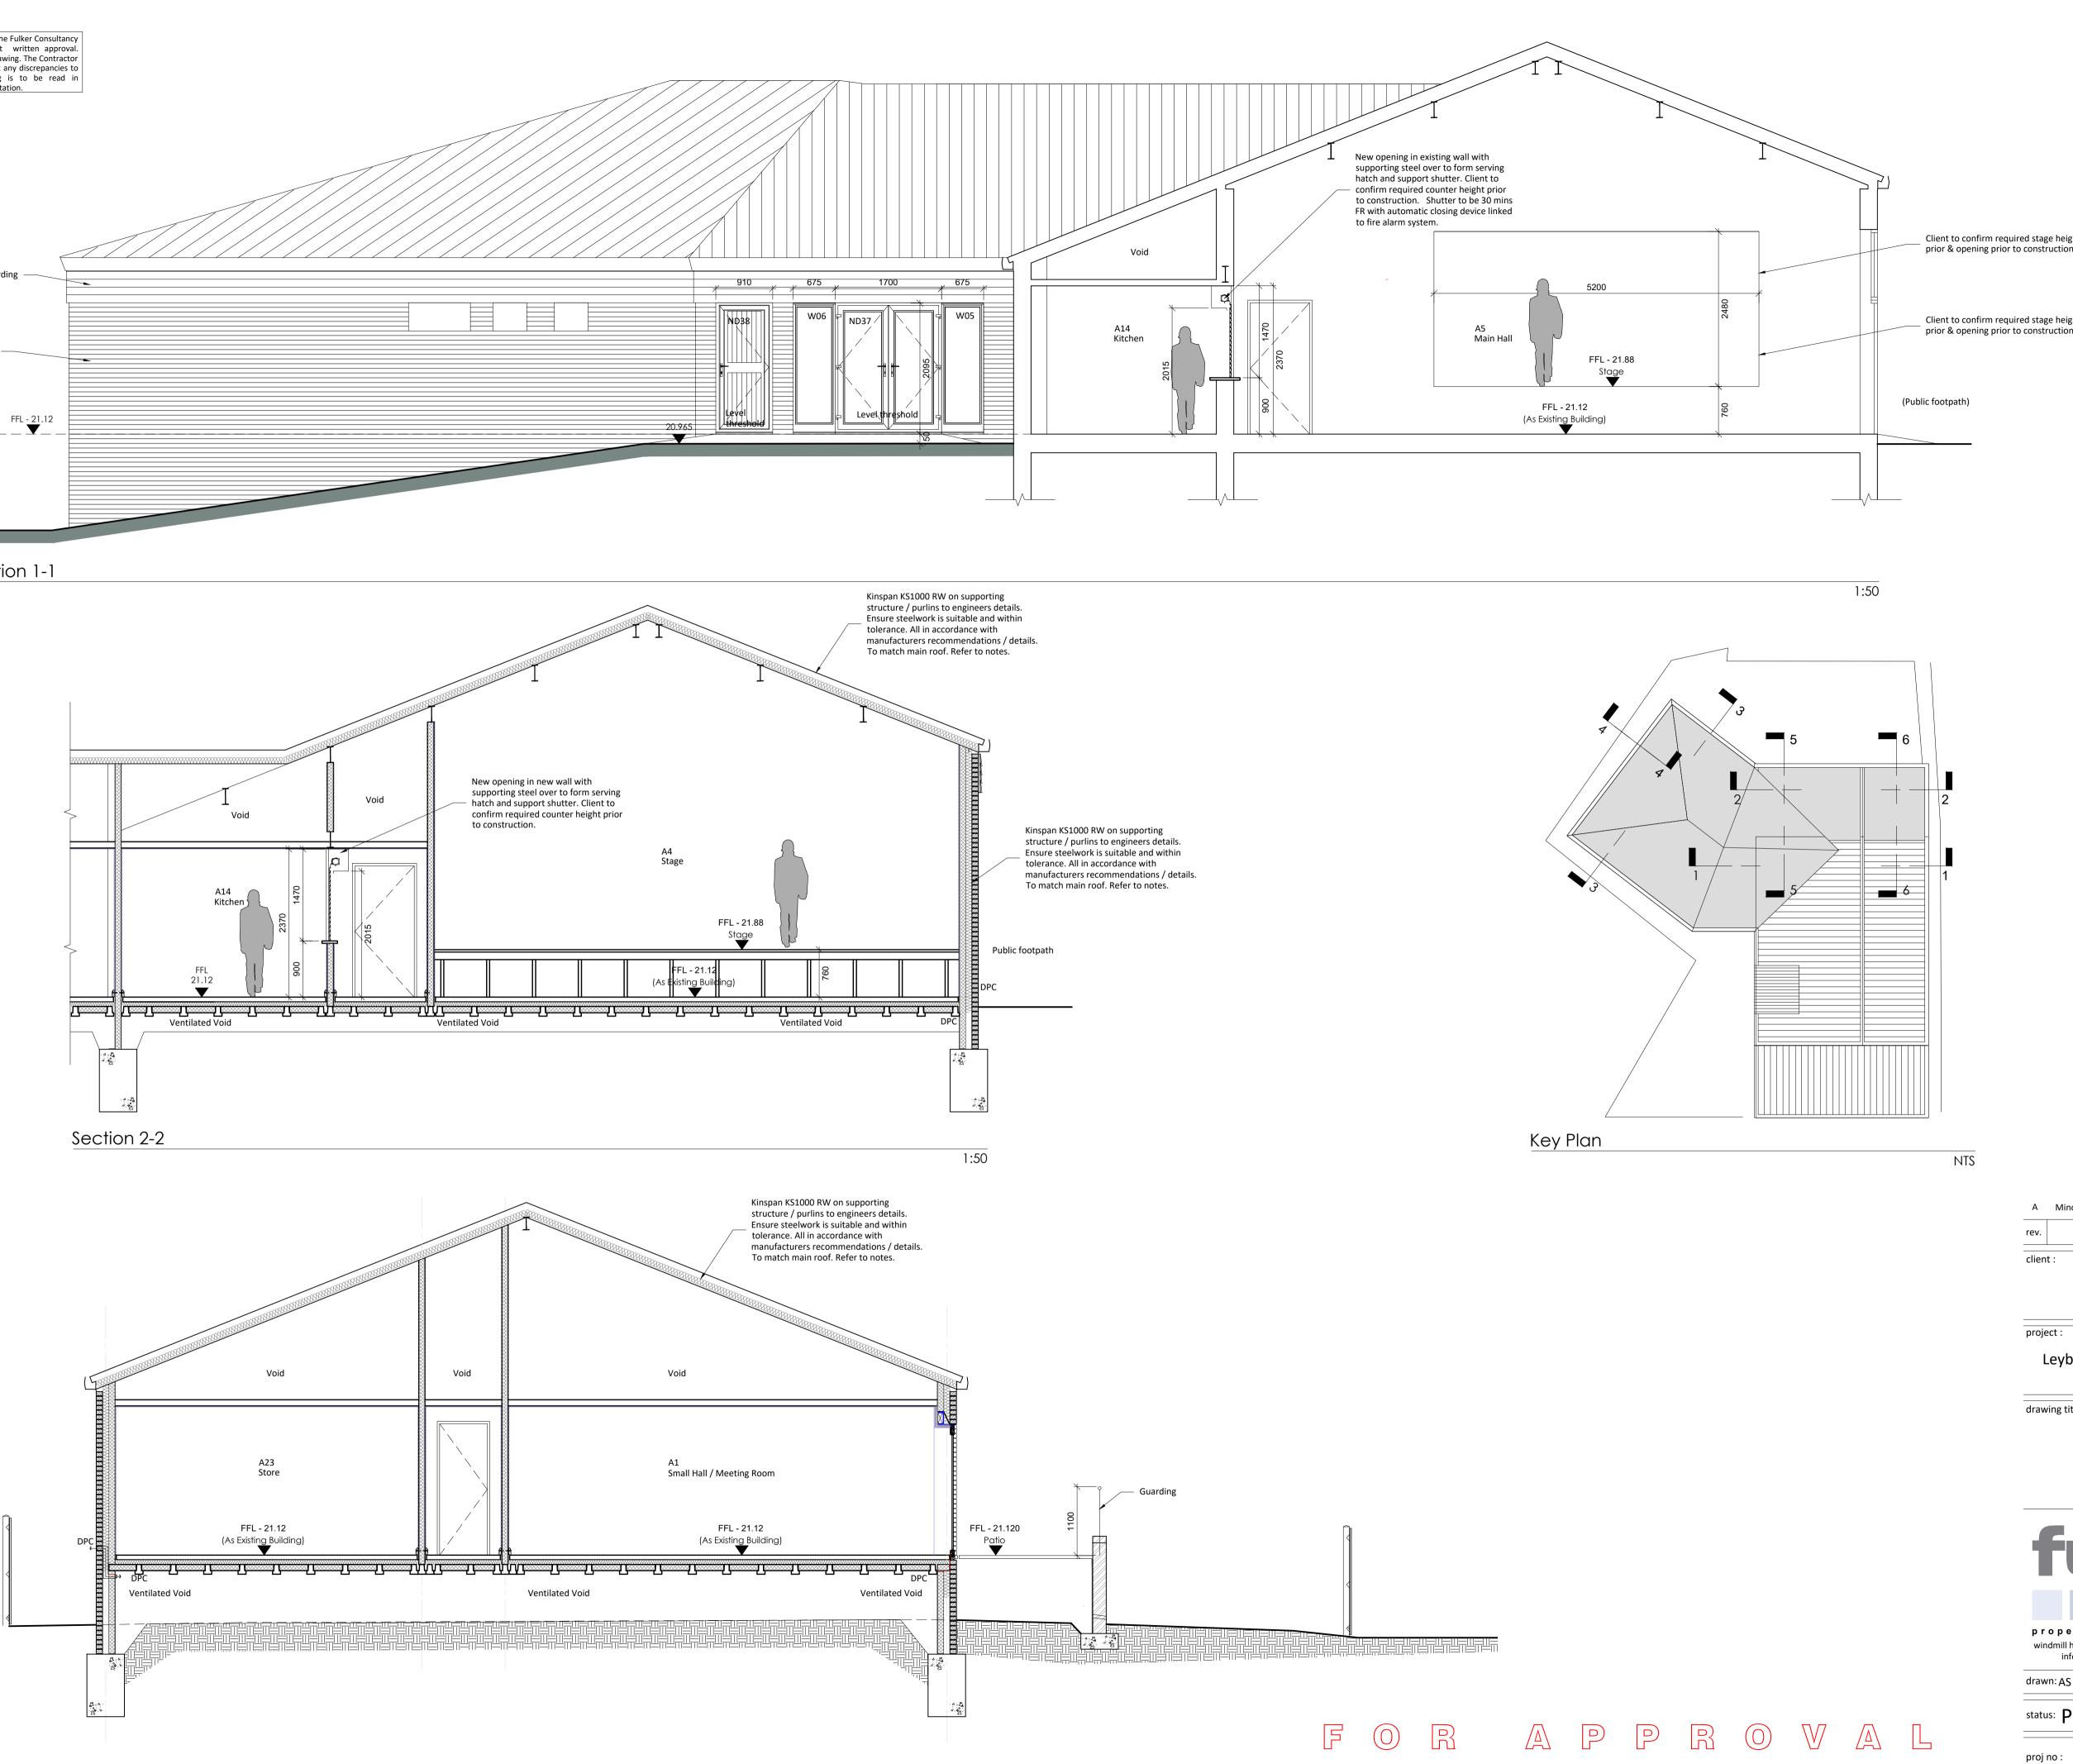

1:50

| A                   | Minor updates & co          | prrections.                              | 03.07.18             |          |
|---------------------|-----------------------------|------------------------------------------|----------------------|----------|
| rev.                | d                           | escription                               | date                 | chkd     |
| clien               | t :                         |                                          |                      |          |
|                     | Leybo                       | ourne Parish (                           | Council              |          |
| proje               | ect : Extens                | sion & Alterat                           | tions at             |          |
| L                   | eybourne Vil.               | llage Hall, Litt                         | le Market R          | low      |
|                     | West                        | t Malling ME1                            | l9 5QL               |          |
| draw                | ing title :                 |                                          |                      |          |
|                     |                             | Sections                                 |                      |          |
|                     |                             | As Proposed                              | ł                    |          |
|                     |                             | Sheet 01                                 |                      |          |
| -                   | dmill house // 129-13       | construction<br>0 windmill street // gra | avesend // kent // d | la12 1bl |
| draw                | info@fulkers.co.ul<br>m: AS | k // www.fulkers.co.u<br>chkd : SP       | date: Feb 201        |          |
|                     | ··· AJ                      |                                          |                      | .0       |
| status: Preliminary |                             |                                          | scale: 1:50 @        | A1       |
|                     |                             |                                          |                      |          |
| proj                | no: 17-160                  | 7                                        |                      |          |