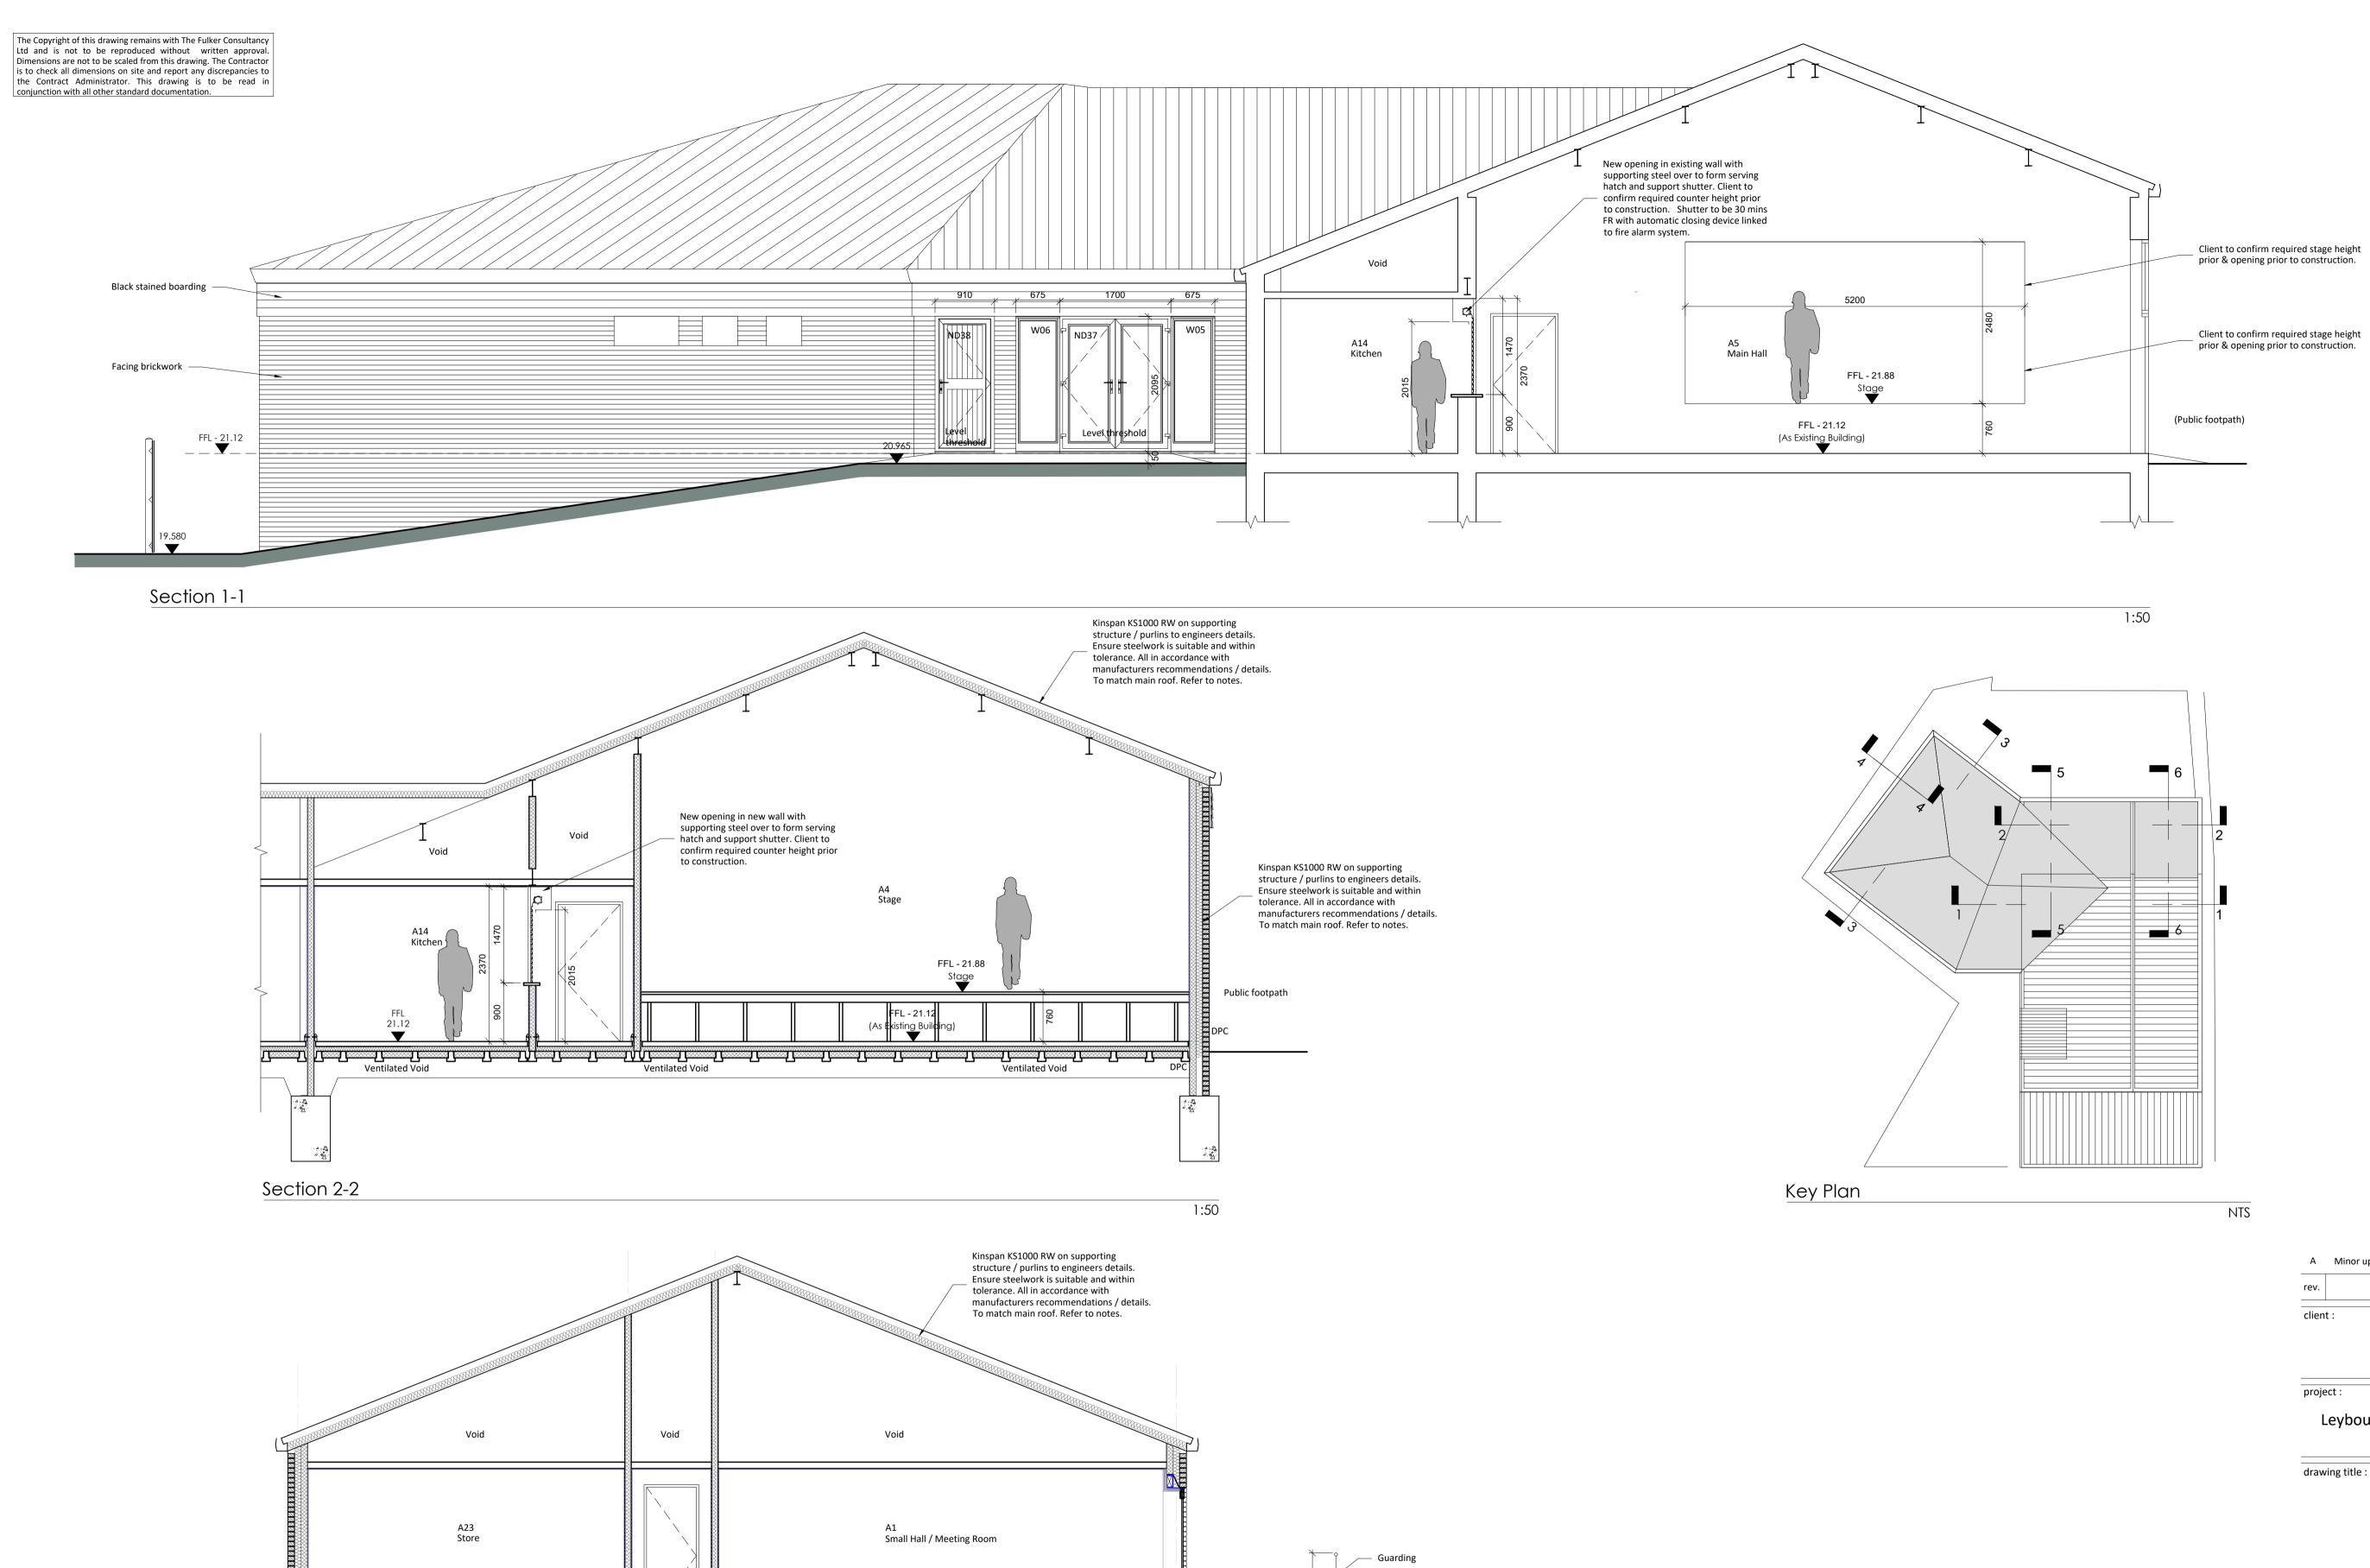

1:50

| A                   | Minor updates & co          | prrections.                              | 03.07.18             |          |
|---------------------|-----------------------------|------------------------------------------|----------------------|----------|
| rev.                | d                           | escription                               | date                 | chkd     |
| clien               | t :                         |                                          |                      |          |
|                     | Leybo                       | ourne Parish (                           | Council              |          |
| proje               | ect : Extens                | sion & Alterat                           | tions at             |          |
| L                   | eybourne Vil.               | llage Hall, Litt                         | le Market R          | low      |
|                     | West                        | t Malling ME1                            | l9 5QL               |          |
| draw                | ing title :                 |                                          |                      |          |
|                     |                             | Sections                                 |                      |          |
|                     |                             | As Proposed                              | ł                    |          |
|                     |                             | Sheet 01                                 |                      |          |
| -                   | dmill house // 129-13       | construction<br>0 windmill street // gra | avesend // kent // d | la12 1bl |
| draw                | info@fulkers.co.ul<br>m: AS | k // www.fulkers.co.u<br>chkd : SP       | date: Feb 201        |          |
|                     | ··· AJ                      |                                          |                      | .0       |
| status: Preliminary |                             |                                          | scale: 1:50 @        | A1       |
|                     |                             |                                          |                      |          |
| proj                | no: 17-160                  | 7                                        |                      |          |