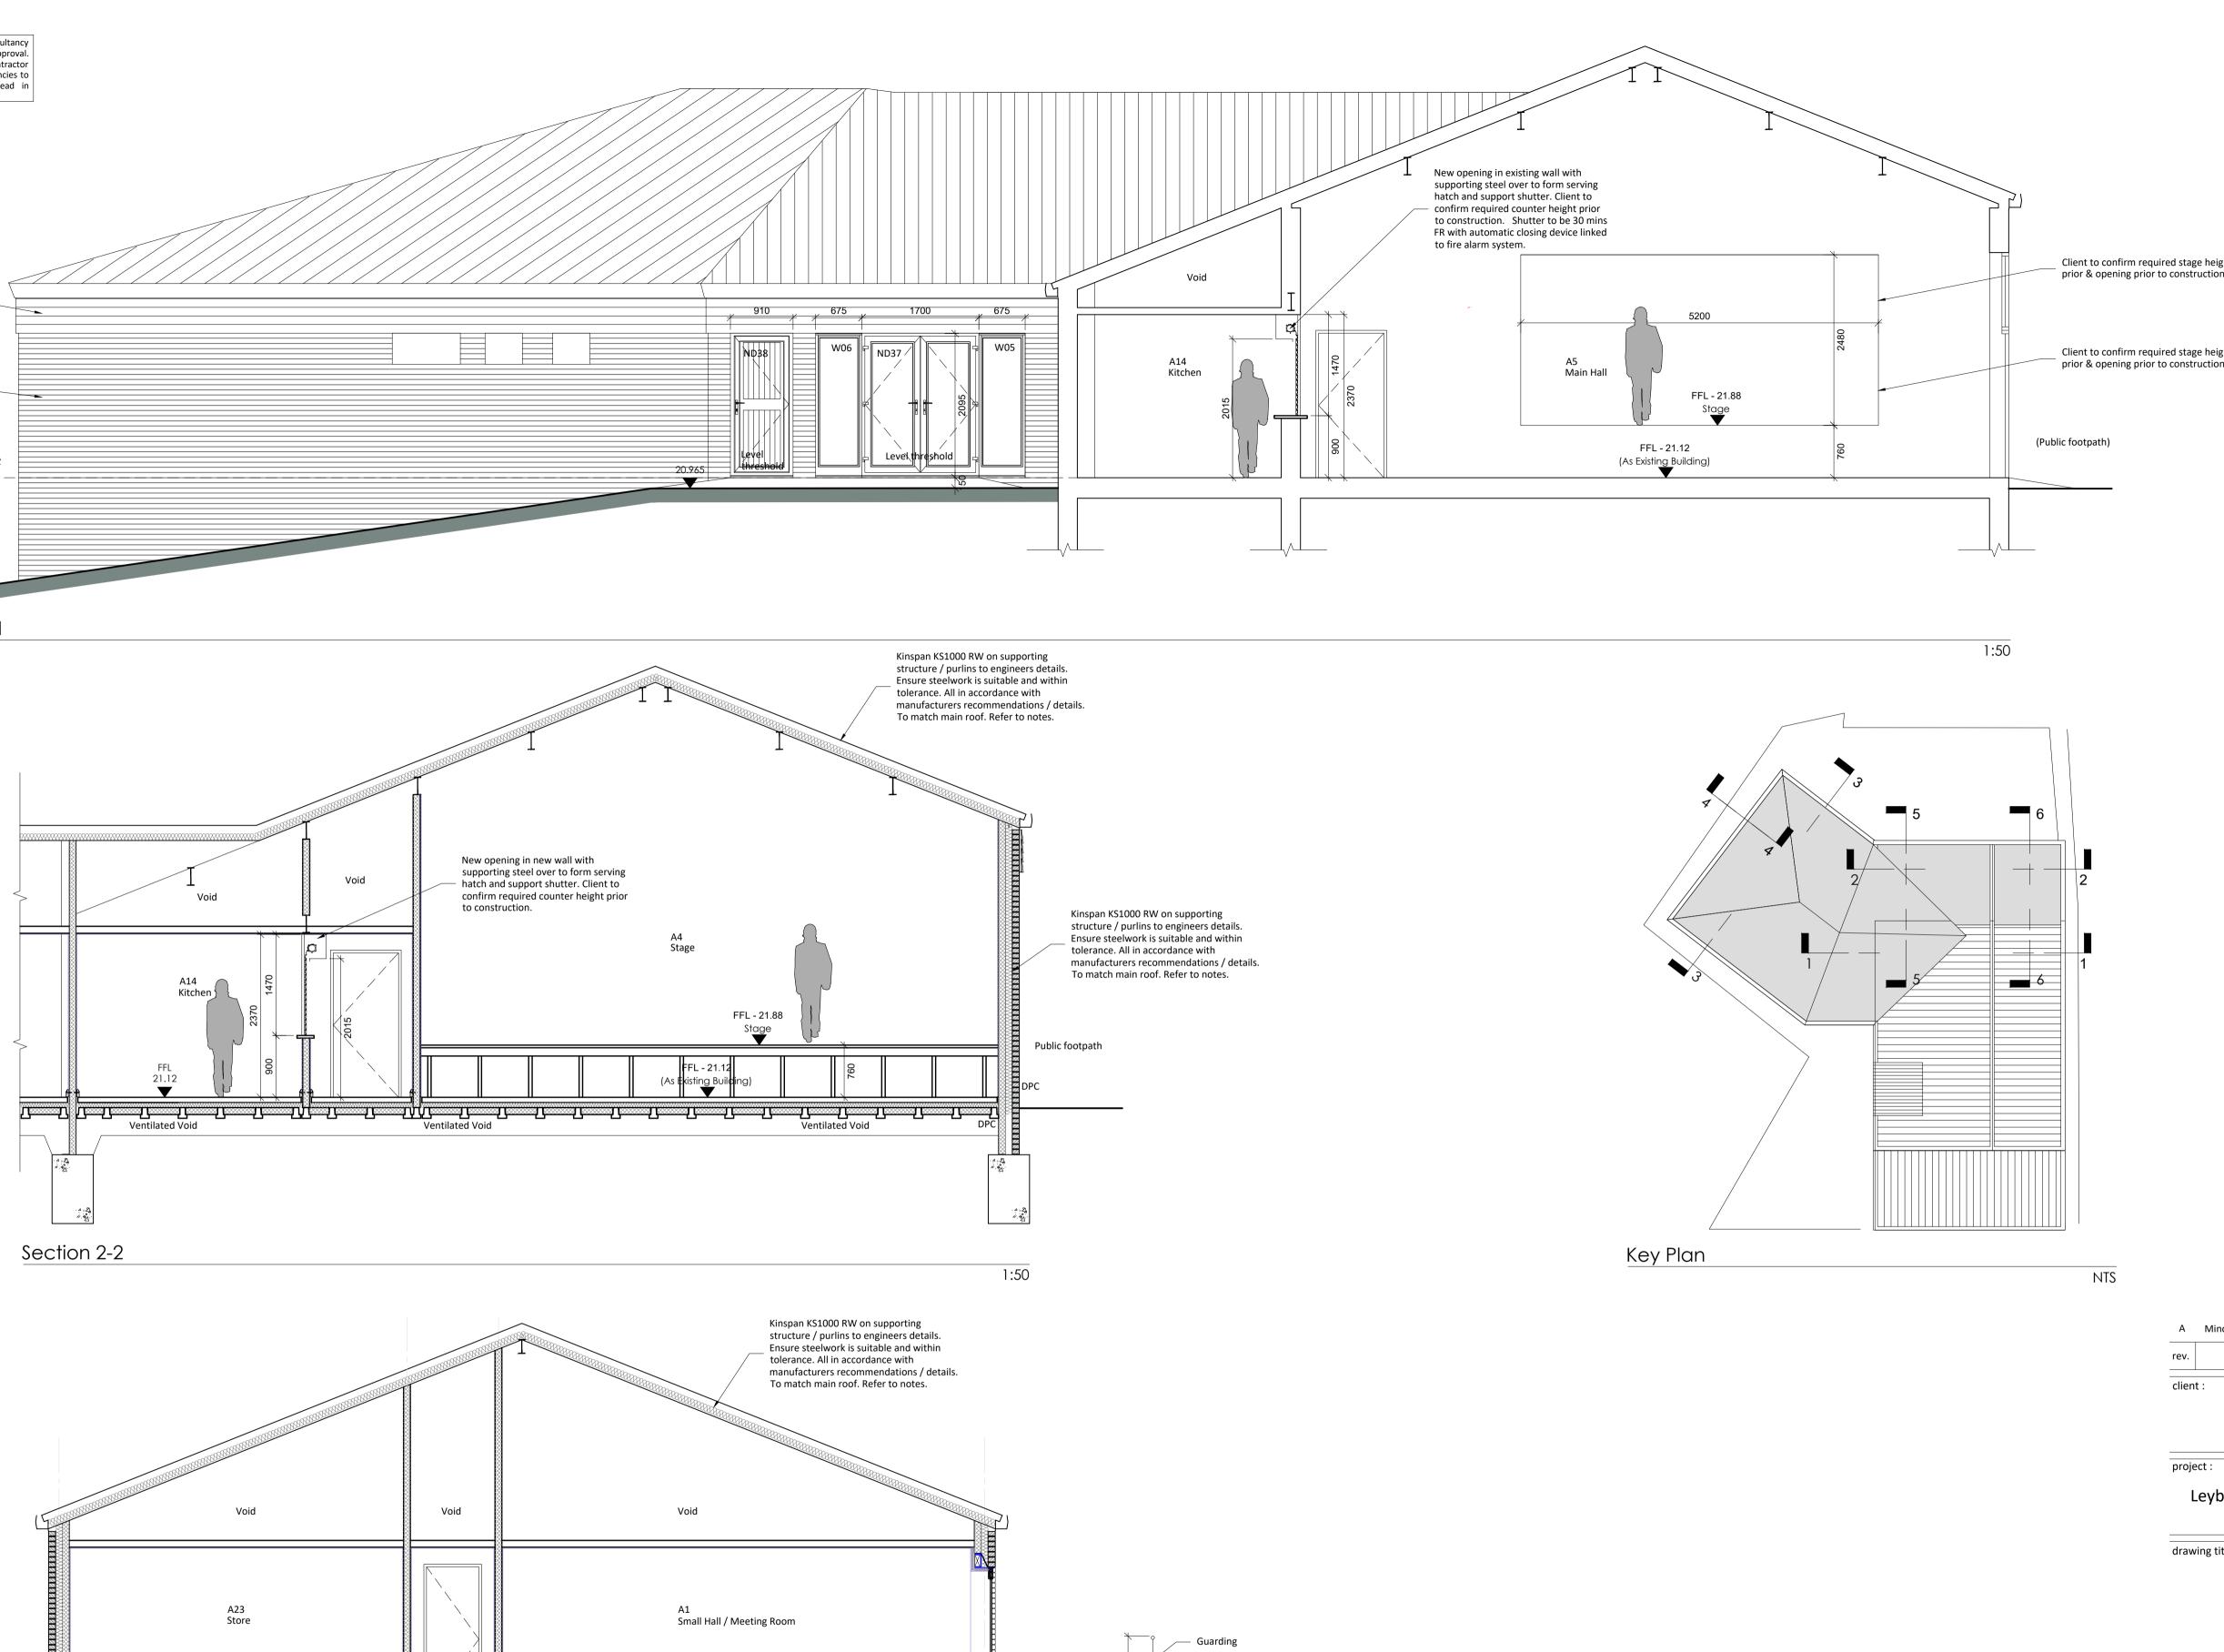

1:50

| A                   | Minor updates & co          | prrections.                              | 03.07.18             |          |
|---------------------|-----------------------------|------------------------------------------|----------------------|----------|
| rev.                | d                           | escription                               | date                 | chkd     |
| clien               | t :                         |                                          |                      |          |
|                     | Leybo                       | ourne Parish (                           | Council              |          |
| proje               | ect : Extens                | sion & Alterat                           | tions at             |          |
| L                   | eybourne Vil.               | llage Hall, Litt                         | le Market R          | low      |
|                     | West                        | t Malling ME1                            | l9 5QL               |          |
| draw                | ing title :                 |                                          |                      |          |
|                     |                             | Sections                                 |                      |          |
|                     |                             | As Proposed                              | ł                    |          |
|                     |                             | Sheet 01                                 |                      |          |
| -                   | dmill house // 129-13       | construction<br>0 windmill street // gra | avesend // kent // d | la12 1bl |
| draw                | info@fulkers.co.ul<br>m: AS | k // www.fulkers.co.u<br>chkd : SP       | date: Feb 201        |          |
|                     | ··· AJ                      |                                          |                      | .0       |
| status: Preliminary |                             |                                          | scale: 1:50 @        | A1       |
|                     |                             |                                          |                      |          |
| proj                | no: 17-160                  | 7                                        |                      |          |