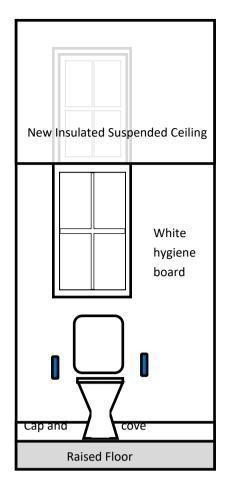

Area 2, 4 and 6—Staff/Visitor Toilet/washrooms

Walls—White hygiene board

Wash basin/cistern unit faced in blue hygiene board

Flooring—Blue Cap and Cove Altro Flooring

Door—Blue Veneer

Ceiling—Suspended ceiling with recessed cool white LED downlights controlled by an occupancy sensor

## Area 1— Baby Changing/DDA Toilet - Elevations

Area 2 - Staff/Visitor Toilet—Elevations

Area 4 - Staff/Visitor Toilet—Elevations

White - Hygiene board finish to ceiling height Cap and cove flooring Raised Floor