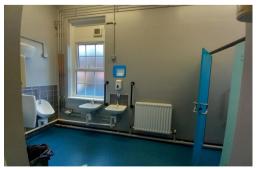

Area 2, 4 and 6—Staff/Visitor Toilet/washrooms

Walls—White hygiene board

Wash basin/cistern unit faced in blue hygiene board

Flooring—Blue Cap and Cove Altro Flooring

Door—Blue Veneer

Ceiling—Suspended ceiling with recessed cool white LED downlights controlled by an occupancy sensor

## Area 1— Baby Changing/DDA Toilet - Elevations

Area 2 - Staff/Visitor Toilet—Elevations

Area 4 - Staff/Visitor Toilet—Elevations

White - Hygiene board finish to ceiling height Cap and cove flooring Raised Floor