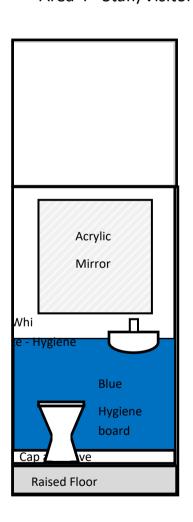

Area 1—DDA Toilet—Baby Changing

Walls—White hygiene board

Flooring—Blue Cap and Cove Altro Flooring

Door—Blue Veneer

Ceiling—Suspended ceiling with lay in grid cool white LED lighting controlled by a light switch

## Area 1— Baby Changing/DDA Toilet - Elevations

Area 2 - Staff/Visitor Toilet—Elevations

Area 4 - Staff/Visitor Toilet—Elevations

White - Hygiene board finish to ceiling height Cap and cove flooring Raised Floor