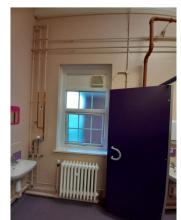

### Area 5—corridor

Walls—Magnolia painted plasterboard etc

Flooring—blue carpet tiles

Door—Blue Veneer with vision panel

Architraves and skirting etc.—white gloss

Ceiling—Insulated suspended ceiling with 4no. lay in grid cool white LED lights

### Area 5 – Corridor - Elevations