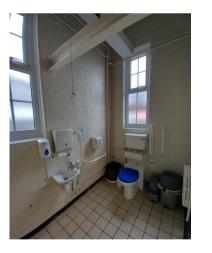

### Area 5—corridor

Walls—Magnolia painted plasterboard etc

Flooring—blue carpet tiles

Door—Blue Veneer with vision panel

Architraves and skirting etc.—white gloss

Ceiling—Insulated suspended ceiling with 4no. lay in grid cool white LED lights

### Area 5 – Corridor - Elevations