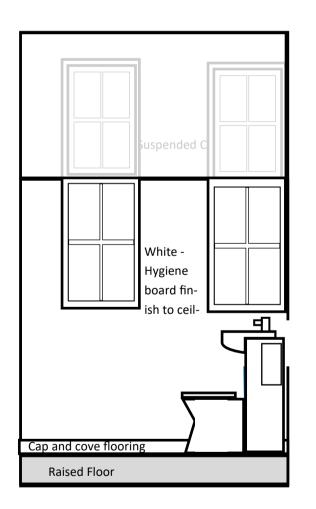

Area 2, 4 and 6—Staff/Visitor Toilet/washrooms

Walls—White hygiene board

Wash basin/cistern unit faced in blue hygiene board

Flooring—Blue Cap and Cove Altro Flooring

Door—Blue Veneer

Ceiling—Suspended ceiling with recessed cool white LED downlights controlled by an occupancy sensor

## Area 1— Baby Changing/DDA Toilet - Elevations

Area 2 - Staff/Visitor Toilet—Elevations

Area 4 - Staff/Visitor Toilet—Elevations

White - Hygiene board finish to ceiling height Cap and cove flooring Raised Floor