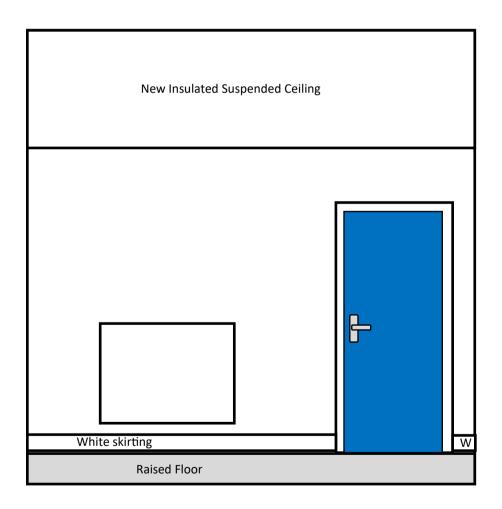

#### Area 3 Meeting Room

 $Walls-Magnolia\ painted\ plaster board\ etc$ 

Flooring—blue carpet tiles

Door—Blue Veneer with vision panel

Architraves and skirting etc.—white gloss

Ceiling—Insulated suspended ceiling with 4no. lay in grid cool white LED lights

Area 3 - Meeting Room—Elevations