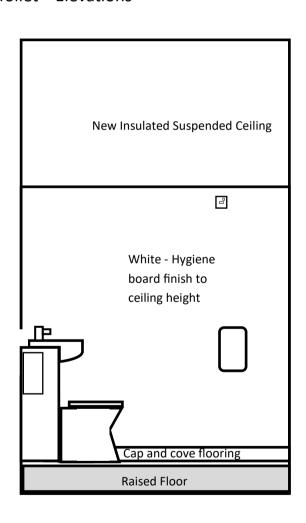

Area 2, 4 and 6—Staff/Visitor Toilet/washrooms

Walls—White hygiene board

Wash basin/cistern unit faced in blue hygiene board

Flooring—Blue Cap and Cove Altro Flooring

Door—Blue Veneer

Ceiling—Suspended ceiling with recessed cool white LED downlights controlled by an occupancy sensor

## Area 1— Baby Changing/DDA Toilet - Elevations

Area 2 - Staff/Visitor Toilet—Elevations

Area 4 - Staff/Visitor Toilet—Elevations

White - Hygiene board finish to ceiling height Cap and cove flooring Raised Floor