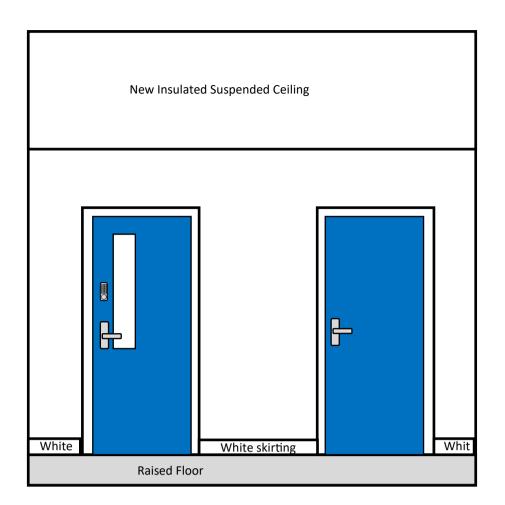

Area 2, 4 and 6—Staff/Visitor Toilet/washrooms

Walls—White hygiene board

Wash basin/cistern unit faced in blue hygiene board

Flooring—Blue Cap and Cove Altro Flooring

Door—Blue Veneer

Ceiling—Suspended ceiling with recessed cool white LED downlights controlled by an occupancy sensor

## Area 1— Baby Changing/DDA Toilet - Elevations

Area 2 - Staff/Visitor Toilet—Elevations

Area 4 - Staff/Visitor Toilet—Elevations

White - Hygiene board finish to ceiling height Cap and cove flooring Raised Floor