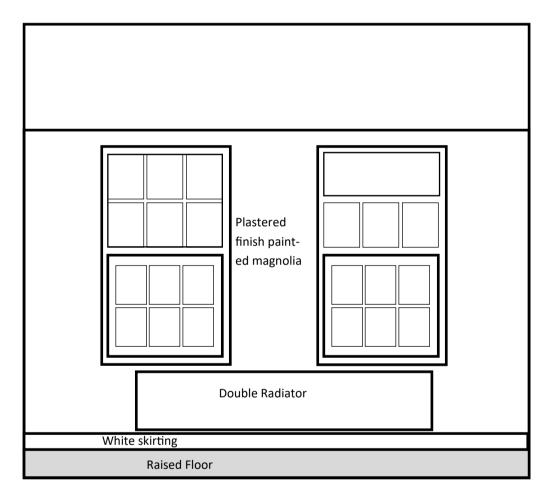

#### Area 3 Meeting Room

 $Walls-Magnolia\ painted\ plaster board\ etc$ 

Flooring—blue carpet tiles

Door—Blue Veneer with vision panel

Architraves and skirting etc.—white gloss

Ceiling—Insulated suspended ceiling with 4no. lay in grid cool white LED lights

Area 3 - Meeting Room—Elevations