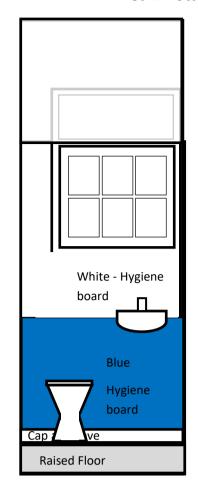

Area 1—DDA Toilet—Baby Changing

Walls—White hygiene board

Flooring—Blue Cap and Cove Altro Flooring

Door—Blue Veneer

Ceiling—Suspended ceiling with lay in grid cool white LED lighting controlled by a light switch

## Area 1— Baby Changing/DDA Toilet - Elevations

Area 2 - Staff/Visitor Toilet—Elevations

Area 4 - Staff/Visitor Toilet—Elevations

White - Hygiene board finish to ceiling height Cap and cove flooring Raised Floor