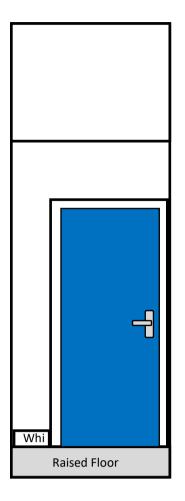

Area 1—DDA Toilet—Baby Changing

Walls—White hygiene board

Flooring—Blue Cap and Cove Altro Flooring

Door—Blue Veneer

Ceiling—Suspended ceiling with lay in grid cool white LED lighting controlled by a light switch

## Area 1— Baby Changing/DDA Toilet - Elevations

Area 2 - Staff/Visitor Toilet—Elevations

Area 4 - Staff/Visitor Toilet—Elevations

White - Hygiene board finish to ceiling height Cap and cove flooring Raised Floor