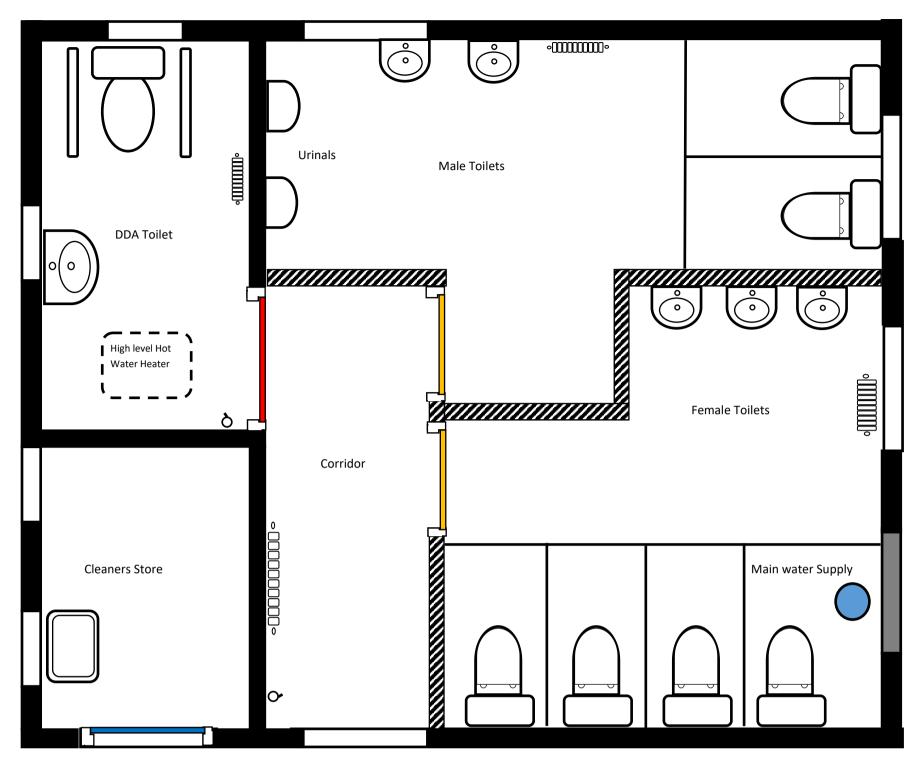

Area 2, 4 and 6—Staff/Visitor Toilet/washrooms

Walls—White hygiene board

Wash basin/cistern unit faced in blue hygiene board

Flooring—Blue Cap and Cove Altro Flooring

Door—Blue Veneer

Ceiling—Suspended ceiling with recessed cool white LED downlights controlled by an occupancy sensor

## Area 1— Baby Changing/DDA Toilet - Elevations

Area 2 - Staff/Visitor Toilet—Elevations

Area 4 - Staff/Visitor Toilet—Elevations

White - Hygiene board finish to ceiling height Cap and cove flooring Raised Floor