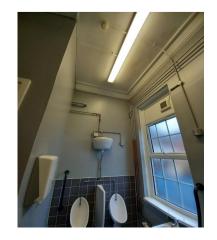

Area 2, 4 and 6—Staff/Visitor Toilet/washrooms

Walls—White hygiene board

Wash basin/cistern unit faced in blue hygiene board

Flooring—Blue Cap and Cove Altro Flooring

Door—Blue Veneer

Ceiling—Suspended ceiling with recessed cool white LED downlights controlled by an occupancy sensor

## Area 1— Baby Changing/DDA Toilet - Elevations

Area 2 - Staff/Visitor Toilet—Elevations

Area 4 - Staff/Visitor Toilet—Elevations

White - Hygiene board finish to ceiling height Cap and cove flooring Raised Floor