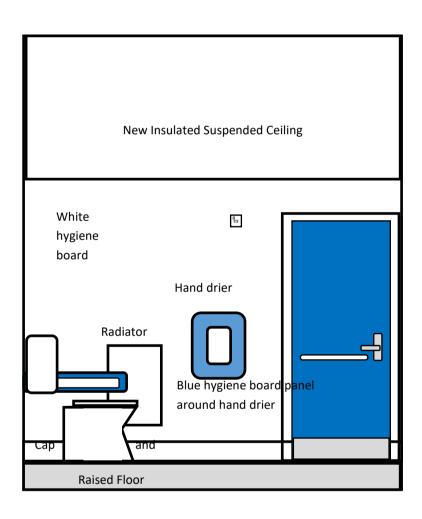

Area 1—DDA Toilet—Baby Changing

Walls—White hygiene board

Flooring—Blue Cap and Cove Altro Flooring

Door—Blue Veneer

Ceiling—Suspended ceiling with lay in grid cool white LED lighting controlled by a light switch

Area 2, 4 and 6—Staff/Visitor Toilet/washrooms

Walls—White hygiene board

Wash basin/cistern unit faced in blue hygiene board

Flooring—Blue Cap and Cove Altro Flooring

Door—Blue Veneer

Ceiling—Suspended ceiling with recessed cool white LED downlights controlled by an occupancy sensor

## Area 1— Baby Changing/DDA Toilet - Elevations

Area 2 - Staff/Visitor Toilet—Elevations

Area 4 - Staff/Visitor Toilet—Elevations

White - Hygiene board finish to ceiling height Cap and cove flooring Raised Floor