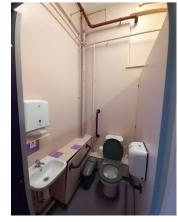

Area 1—DDA Toilet—Baby Changing

Walls—White hygiene board

Flooring—Blue Cap and Cove Altro Flooring

Door—Blue Veneer

Ceiling—Suspended ceiling with lay in grid cool white LED lighting controlled by a light switch

## Area 1— Baby Changing/DDA Toilet - Elevations

Area 2 - Staff/Visitor Toilet—Elevations

Area 4 - Staff/Visitor Toilet—Elevations

White - Hygiene board finish to ceiling height Cap and cove flooring Raised Floor