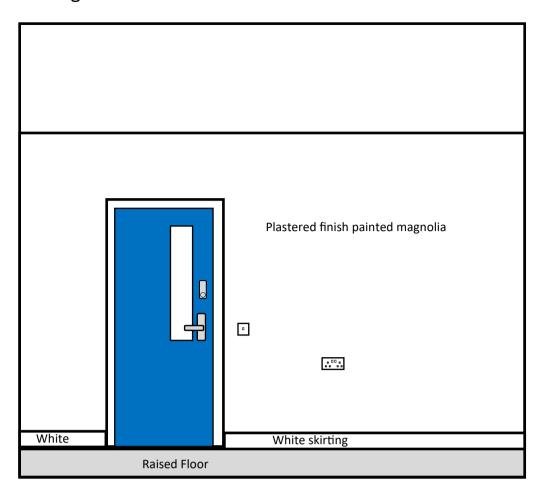

### Area 5—corridor

Walls—Magnolia painted plasterboard etc

Flooring—blue carpet tiles

Door—Blue Veneer with vision panel

Architraves and skirting etc.—white gloss

Ceiling—Insulated suspended ceiling with 4no. lay in grid cool white LED lights

### Area 5 – Corridor - Elevations