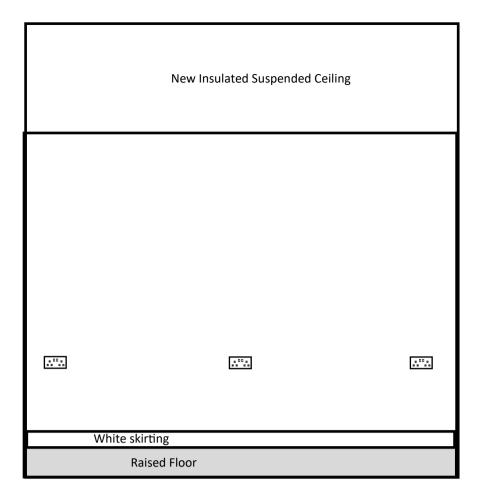

#### Area 3 Meeting Room

 $Walls-Magnolia\ painted\ plaster board\ etc$ 

Flooring—blue carpet tiles

Door—Blue Veneer with vision panel

Architraves and skirting etc.—white gloss

Ceiling—Insulated suspended ceiling with 4no. lay in grid cool white LED lights

Area 3 - Meeting Room—Elevations