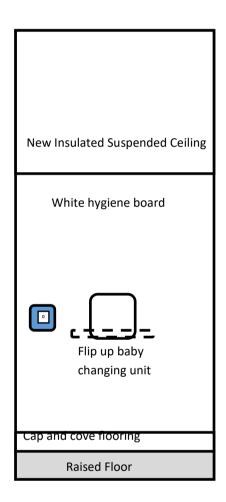

Area 1—DDA Toilet—Baby Changing

Walls—White hygiene board

Flooring—Blue Cap and Cove Altro Flooring

Door—Blue Veneer

Ceiling—Suspended ceiling with lay in grid cool white LED lighting controlled by a light switch

## Area 1— Baby Changing/DDA Toilet - Elevations

Area 2 - Staff/Visitor Toilet—Elevations

Area 4 - Staff/Visitor Toilet—Elevations

White - Hygiene board finish to ceiling height Cap and cove flooring Raised Floor