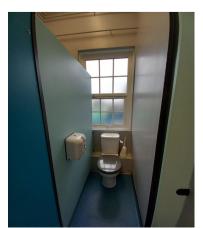

Area 1—DDA Toilet—Baby Changing

Walls—White hygiene board

Flooring—Blue Cap and Cove Altro Flooring

Door—Blue Veneer

Ceiling—Suspended ceiling with lay in grid cool white LED lighting controlled by a light switch

## Area 1— Baby Changing/DDA Toilet - Elevations

Area 2 - Staff/Visitor Toilet—Elevations

Area 4 - Staff/Visitor Toilet—Elevations

White - Hygiene board finish to ceiling height Cap and cove flooring Raised Floor