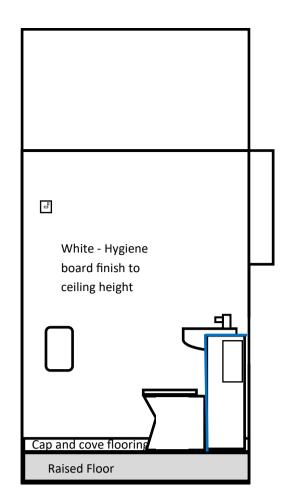

Area 1—DDA Toilet—Baby Changing

Walls—White hygiene board

Flooring—Blue Cap and Cove Altro Flooring

Door—Blue Veneer

Ceiling—Suspended ceiling with lay in grid cool white LED lighting controlled by a light switch

## Area 1— Baby Changing/DDA Toilet - Elevations

Area 2 - Staff/Visitor Toilet—Elevations

Area 4 - Staff/Visitor Toilet—Elevations

White - Hygiene board finish to ceiling height Cap and cove flooring Raised Floor