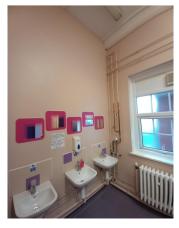

Area 2, 4 and 6—Staff/Visitor Toilet/washrooms

Walls—White hygiene board

Wash basin/cistern unit faced in blue hygiene board

Flooring—Blue Cap and Cove Altro Flooring

Door—Blue Veneer

Ceiling—Suspended ceiling with recessed cool white LED downlights controlled by an occupancy sensor

## Area 1— Baby Changing/DDA Toilet - Elevations

Area 2 - Staff/Visitor Toilet—Elevations

Area 4 - Staff/Visitor Toilet—Elevations

White - Hygiene board finish to ceiling height Cap and cove flooring Raised Floor