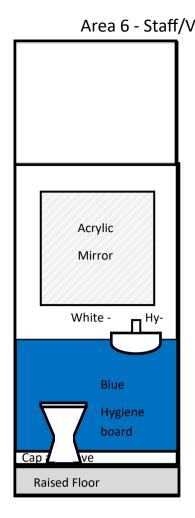

Area 2, 4 and 6—Staff/Visitor Toilet/washrooms

Walls—White hygiene board

Wash basin/cistern unit faced in blue hygiene board

Flooring—Blue Cap and Cove Altro Flooring

Door—Blue Veneer

Ceiling—Suspended ceiling with recessed cool white LED downlights controlled by an occupancy sensor

## Area 1— Baby Changing/DDA Toilet - Elevations

Area 2 - Staff/Visitor Toilet—Elevations

Area 4 - Staff/Visitor Toilet—Elevations

White - Hygiene board finish to ceiling height Cap and cove flooring Raised Floor