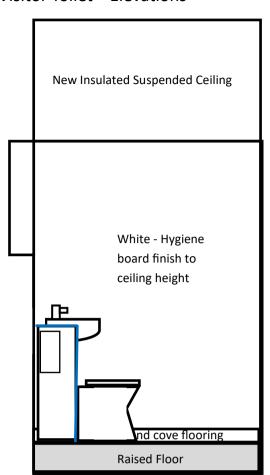

Area 2, 4 and 6—Staff/Visitor Toilet/washrooms

Walls—White hygiene board

Wash basin/cistern unit faced in blue hygiene board

Flooring—Blue Cap and Cove Altro Flooring

Door—Blue Veneer

Ceiling—Suspended ceiling with recessed cool white LED downlights controlled by an occupancy sensor

## Area 1— Baby Changing/DDA Toilet - Elevations

Area 2 - Staff/Visitor Toilet—Elevations

Area 4 - Staff/Visitor Toilet—Elevations

White - Hygiene board finish to ceiling height Cap and cove flooring Raised Floor