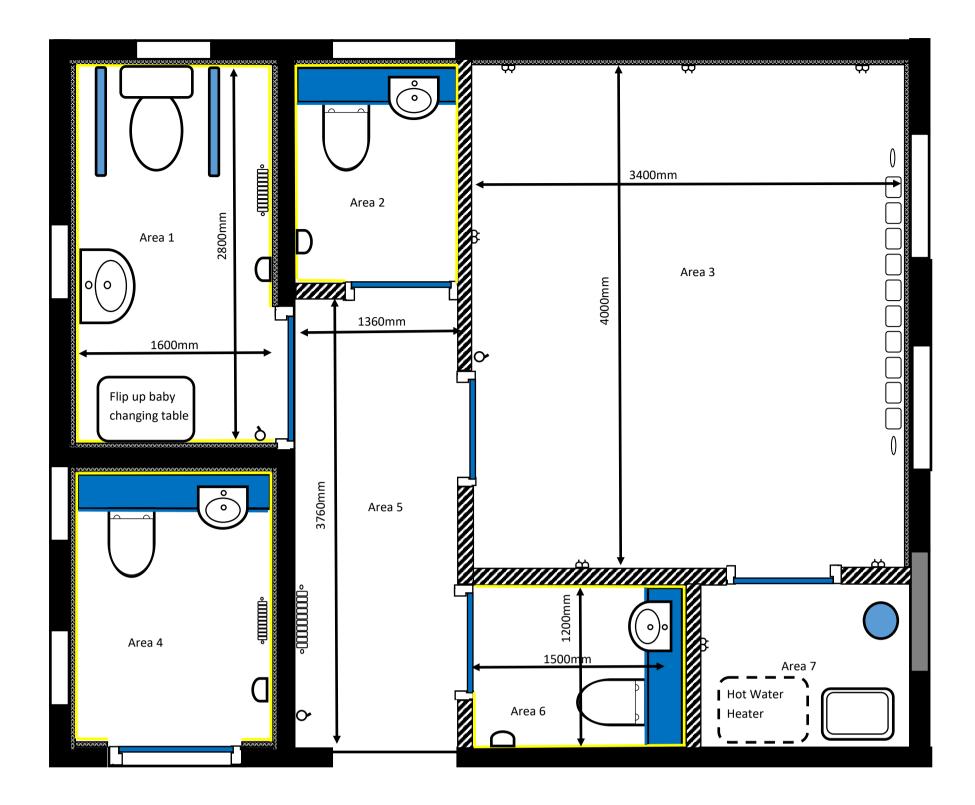

# **Existing Layout**

DDA Toilet

Corridor

High Level Hot Water Heater above DDA Toilet

Cleaners Store

Male Toilets

Female Toilets