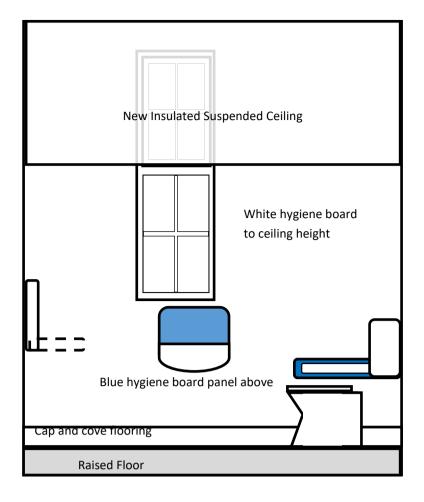

Area 1—DDA Toilet—Baby Changing

Walls—White hygiene board

Flooring—Blue Cap and Cove Altro Flooring

Door—Blue Veneer

Ceiling—Suspended ceiling with lay in grid cool white LED lighting controlled by a light switch

## Area 1— Baby Changing/DDA Toilet - Elevations

Area 2 - Staff/Visitor Toilet—Elevations

Area 4 - Staff/Visitor Toilet—Elevations

White - Hygiene board finish to ceiling height Cap and cove flooring Raised Floor