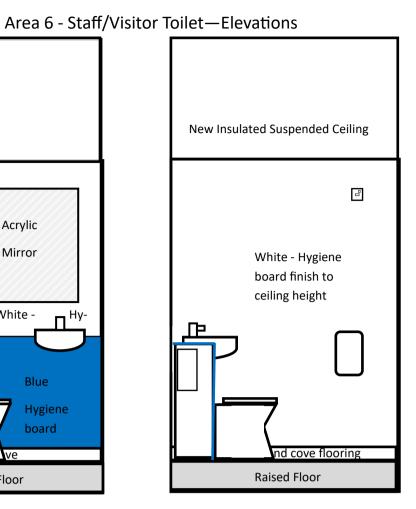

Area 2, 4 and 6—Staff/Visitor Toilet/washrooms

Walls—White hygiene board

Wash basin/cistern unit faced in blue hygiene board

Flooring—Blue Cap and Cove Altro Flooring

Door—Blue Veneer

Ceiling—Suspended ceiling with recessed cool white LED downlights controlled by an occupancy sensor

## Area 1— Baby Changing/DDA Toilet - Elevations

Area 2 - Staff/Visitor Toilet—Elevations

Area 4 - Staff/Visitor Toilet—Elevations

White - Hygiene board finish to ceiling height Cap and cove flooring Raised Floor