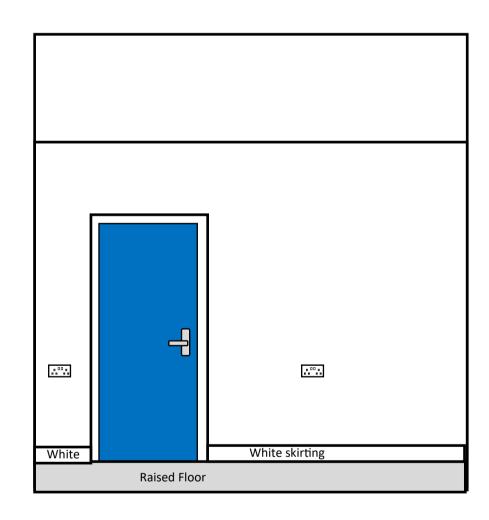

### Area 5—corridor

Walls—Magnolia painted plasterboard etc

Flooring—blue carpet tiles

Door—Blue Veneer with vision panel

Architraves and skirting etc.—white gloss

Ceiling—Insulated suspended ceiling with 4no. lay in grid cool white LED lights

### Area 5 – Corridor - Elevations