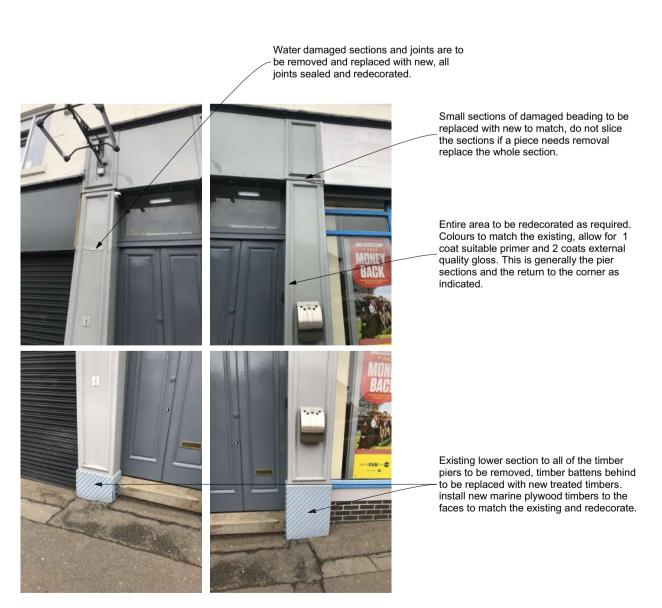

Timber surrounds and piers requiring redecorating and making good

## Notes

- 1) This drawing MUST NOT BE SCALED.
- All dimensions to be CHECKED ON SITE and any DISCREPANCY reported to the Architects.
- The site boundary shown is the best assumed from available data and does NOT represent legal ownership.

Revisions.

APPROVAL

PRELIMINARY

☐ INFORMATION☐ FOR CONSTRUCTION

Project

PARADE REFURBISHMENT WORKS

Client

CORBY BOROUGH COUNCIL

Drawing Title
THE JAMB

BERESFORD HOUSE
1 NEWTOWN STREET
LEICESTER
LE1 6WH
TEL. 0116 254 7868
FAX. 0116 255 7293



EMAIL. enquiries@gwh.co.uk www.gwh.co.uk

7489 / 06

Gordon White & Hood Ltd Registered In England No.4088022