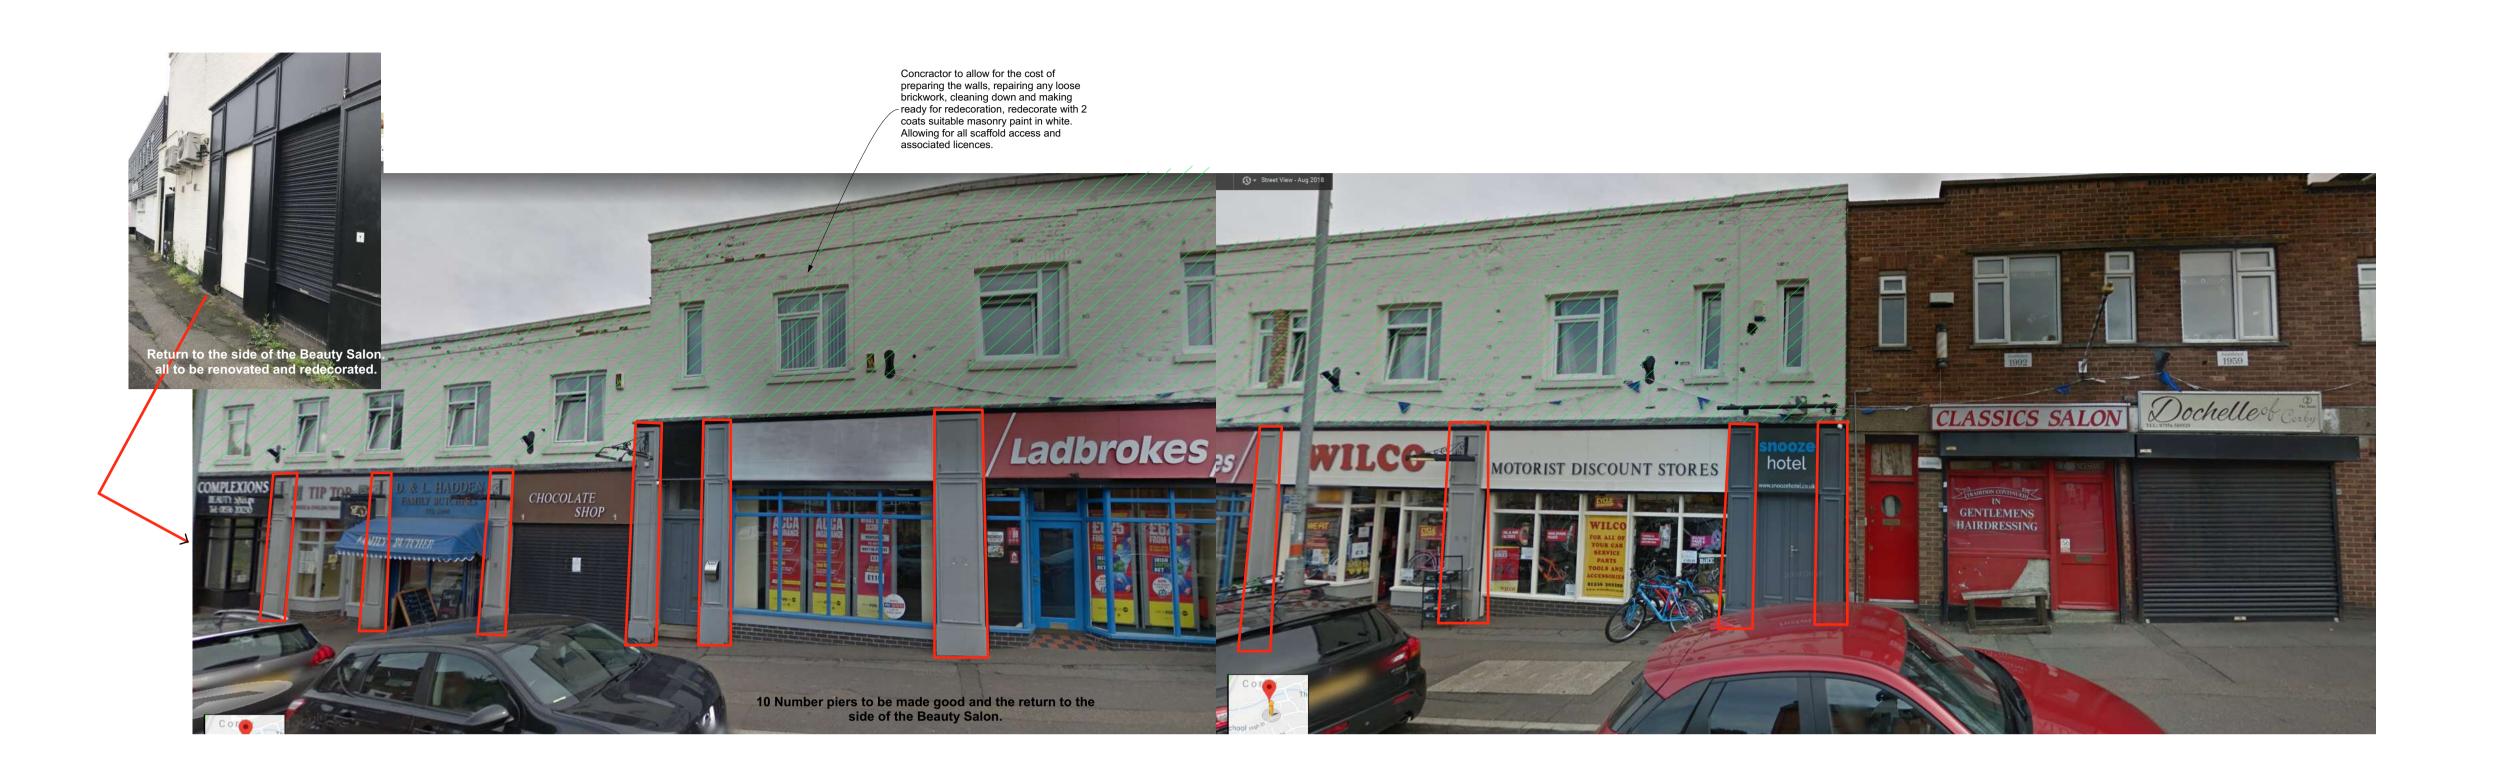

Timber surrounds and piers requiring redecorating and making good

## Notes

- 1) This drawing MUST NOT BE SCALED.
- All dimensions to be CHECKED ON SITE and any DISCREPANCY reported to the Architects.
- The site boundary shown is the best assumed from available data and does NOT represent legal ownership.

Revisions.

APPROVAL

PRELIMINARY

☐ INFORMATION☐ FOR CONSTRUCTION

Project

PARADE REFURBISHMENT WORKS

Client

CORBY BOROUGH COUNCIL

Drawing Title
THE JAMB

BERESFORD HOUSE
1 NEWTOWN STREET
LEICESTER
LE1 6WH
TEL. 0116 254 7868
FAX. 0116 255 7293



EMAIL. enquiries@gwh.co.uk www.gwh.co.uk

7489 / 06

Gordon White & Hood Ltd Registered In England No.4088022