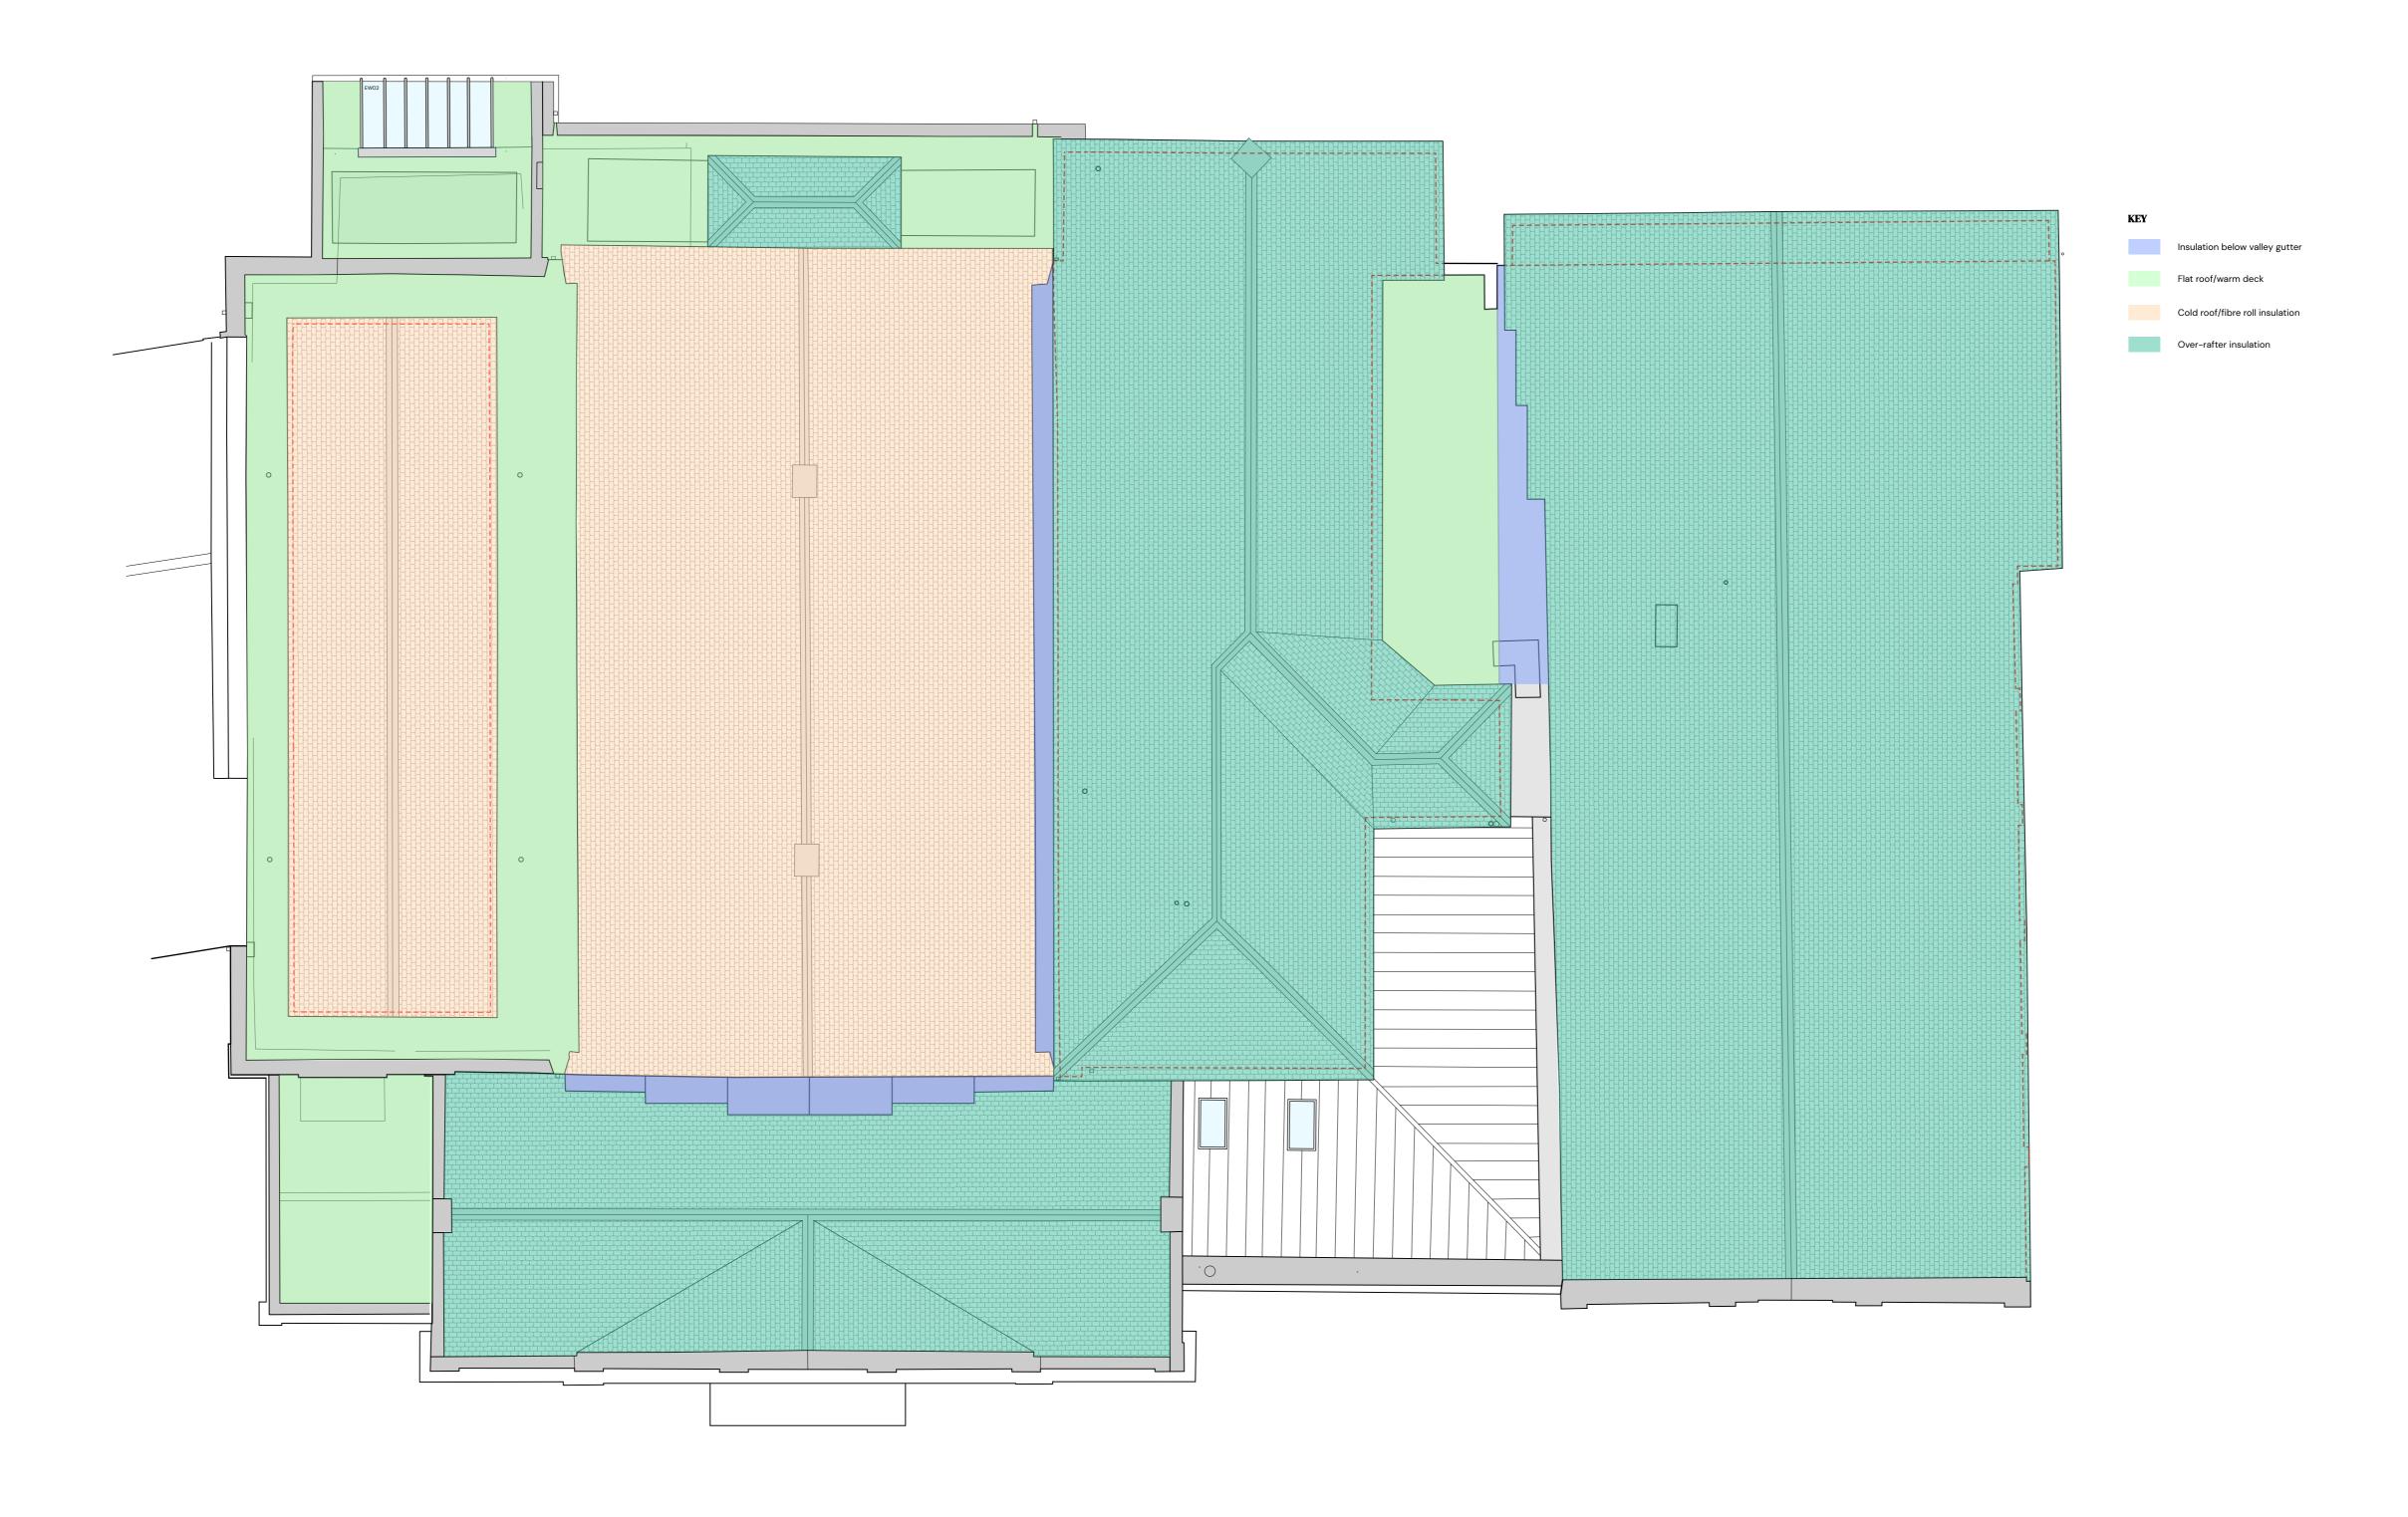

**Proposed** Insulation Strategy Plan

| not scale this drawing                               |                |               |                       | TO1 26/O4/24 SCFNH Issued for tender  Rev Date By Ap Note              |                 |
|------------------------------------------------------|----------------|---------------|-----------------------|------------------------------------------------------------------------|-----------------|
| oyal Cornwall Museum                                 | Date 26/04/24  | Drawn<br>SCF  | Purpose/Status TENDER | INSULATION STRATEGY PLAN                                               |                 |
| oof Repair Works<br>he Royal Institution of Cornwall | Scale<br>1:100 | Checked<br>NH | Paper Size ISO A1     | Project Number/Drawing Number                                          | Revision        |
|                                                      |                |               |                       | 230794-RIC-KK-XX-XX-DR-AT-2004 Check all dimensions and levels on site | T01 © Copyright |