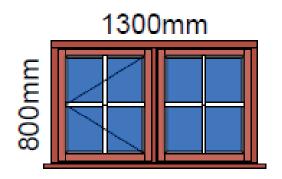

## Timber Casment Construction

**Ground Floor Front** 

2100mm

1650mm

**Ground Floor Front** 

2700mm

First Floor Front

1250mm