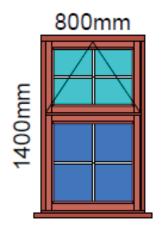

First Floor Front

1250mm

First Floor Front Staircase

1600mm

2nd Floor Front

2 x units.

**Front Access Doors** 