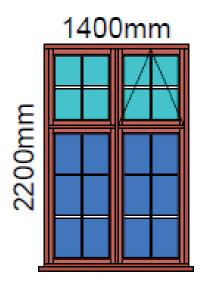

## **Town Hall**

Rear of premises

Faux Wood Effect PVCu Casment Construction

Ground Floor Rear (Kitchen)

2 x units.

Ground Floor Rear (Main Hall)

3 x units.

First Floor Rear

First Floor Rear over main hall above suspended ceiling.

1700mm

First Floor Rear over staircase.

Second Floor Rear

**Ground Floor Rear** 

Ground Floor Rear fire escape doors to be push bar operated.