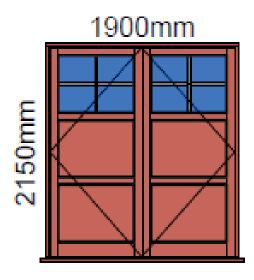

First Floor Front

1250mm

First Floor Front Staircase

1600mm

2nd Floor Front

2 x units.

**Front Access Doors** 