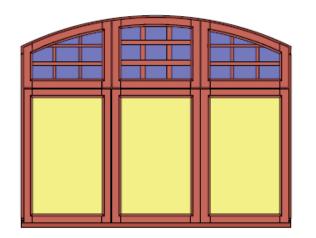

First Floor Front

1250mm

First Floor Front Staircase

1600mm

2nd Floor Front

2 x units.

**Front Access Doors** 