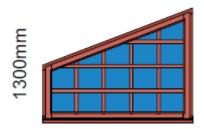

## Timber Casment Construction

**Ground Floor Front** 

2100mm

1650mm

**Ground Floor Front** 

2700mm

First Floor Front

1250mm