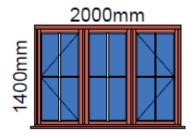

First Floor Front

1250mm

First Floor Front Staircase

1600mm

2nd Floor Front

2 x units.

**Front Access Doors** 