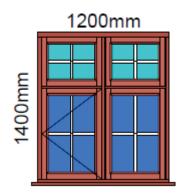

## Timber Casment Construction

**Ground Floor Front** 

2100mm

1650mm

**Ground Floor Front** 

2700mm

First Floor Front

1250mm