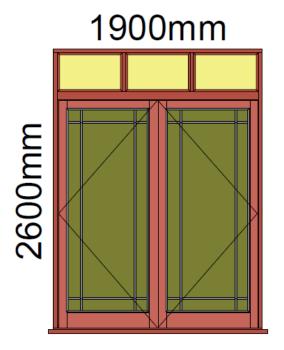

First Floor Front

1250mm

First Floor Front Staircase

1600mm

2nd Floor Front

2 x units.

**Front Access Doors** 