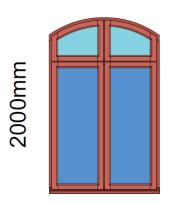

First Floor Front

1250mm

First Floor Front Staircase

1600mm

2nd Floor Front

2 x units.

**Front Access Doors** 