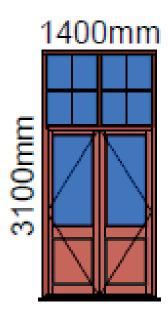

First Floor Front

1250mm

First Floor Front Staircase

1600mm

2nd Floor Front

2 x units.

**Front Access Doors** 