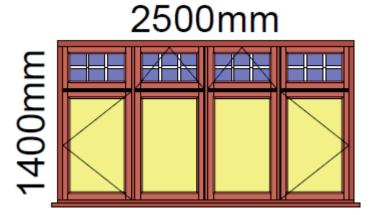

## Timber Casment Construction

**Ground Floor Front** 

2100mm

1650mm

**Ground Floor Front** 

2700mm

First Floor Front

1250mm