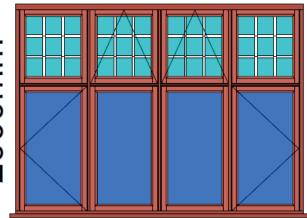

## **Town Hall**

Rear of premises

Faux Wood Effect PVCu Casment Construction

Ground Floor Rear (Kitchen)

2 x units.

Ground Floor Rear (Main Hall)

3 x units.

First Floor Rear

First Floor Rear over main hall above suspended ceiling.

1700mm

First Floor Rear over staircase.

Second Floor Rear

**Ground Floor Rear** 

Ground Floor Rear fire escape doors to be push bar operated.