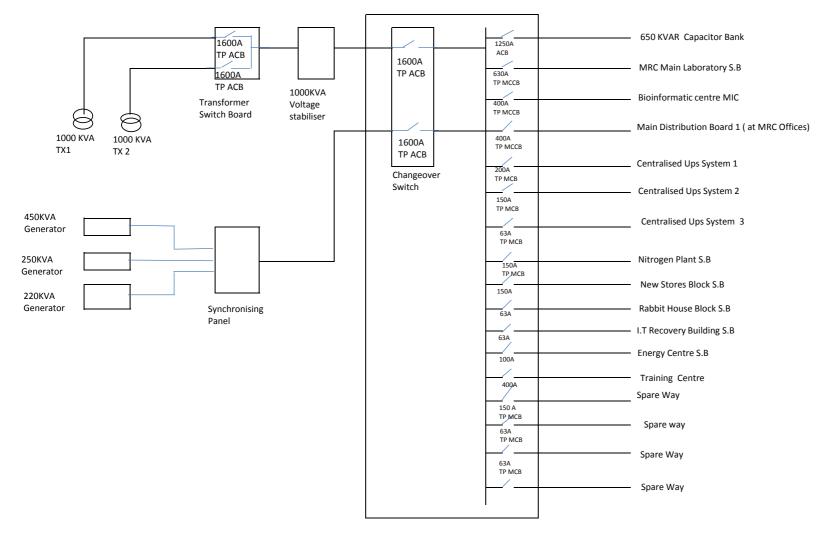

## 1600A ACB - Type TPN main low voltage Switch Board

## NOTES

The Transformer switch board can be separate or incoporated together with the main low Voltage Switch Board as abay. Transformer 1 is on duty, while transformer 2 is standby. Only one of these can be selected (Manually) at any one time. The Main Low Voltage Switch Board is automaticlly designed to change over from any on of the mains incommer supply and Generator incomer supply incase the mains supply failure. Both 400A MCCB - Type TPN main Distribution Board 1 and 400A MCCB - Type TPN Training Building Splitter Board remain as per the original design Both 1600A ACB should have in built interlockinterlocking options