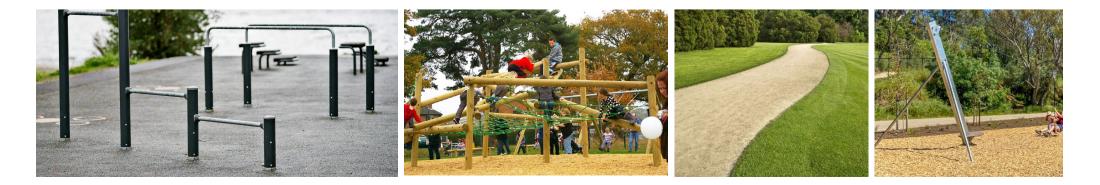

## LEGEND

Raisby gravel path around Millennium Green

Proposed Tiger Mulch surfacing - to existing swing and proposed climbing frame

Proposed EcoMatting surface to zip-line and trim trail equipment

Existing understorey vegetation

Existing trees

Existing grass

- 1 Clear vegetation to allow path through trees
- 2 Existing picnic area
- 3 Entrance with vehicle gate
- 4 Existing beacon
- 5 Existing goal end
- 6 Repaint existing play equipment
- 7 Other existing play pieces
- 8 Tiger Much under existing swing
- 9 Existing bench
- 10 Proposed Kompan Dip Bench
- 11 Proposed Kompan Push Up Bars
- 12 Proposed Kompan Parallel Bars
- 13 Proposed Kompan Sit Up Bench
- 14 Proposed Proludic Zip-Line
- 15 Proposed Playdale Borneo climbing frame
- 16 Proposed Kompan Basket Swing
- 17 Proposed Play Tunnel Mound Feature
  - Approximate location for temporary stage
- Secondary woodland paths