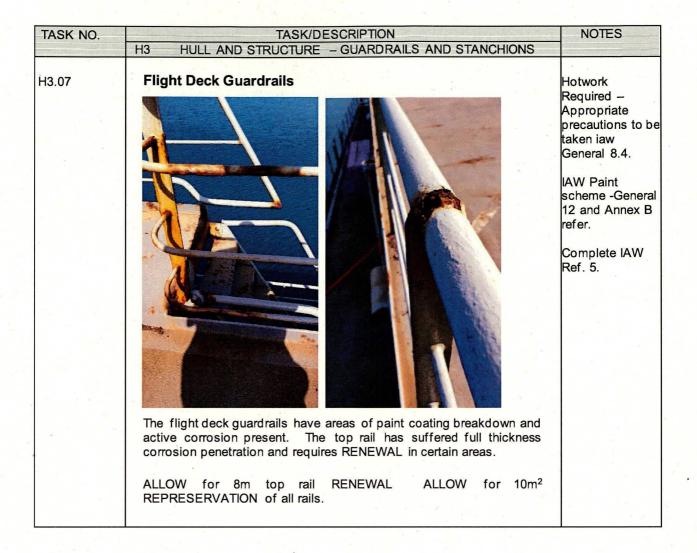

| TASK NO. | TASK/DESCRIPTION                                                                                                                                                                                                                              | NOTES                                                         |
|----------|-----------------------------------------------------------------------------------------------------------------------------------------------------------------------------------------------------------------------------------------------|---------------------------------------------------------------|
|          | H3 HULL AND STRUCTURE – GUARDRAILS AND STANCHIONS                                                                                                                                                                                             |                                                               |
| H3.08    | Aft Suspended Walkway Guardrails                                                                                                                                                                                                              | Hotwork<br>Required –                                         |
|          |                                                                                                                                                                                                                                               | Appropriate<br>precautions to be<br>taken iaw<br>General 8.4. |
|          |                                                                                                                                                                                                                                               | IAW Paint<br>scheme -General<br>12 and Annex B<br>refer.      |
|          |                                                                                                                                                                                                                                               | Complete IAW<br>Ref. 5.                                       |
|          | The aft suspended walkway guardrails are damaged and have areas of<br>full thickness penetration due to corrosion on the top rail. REPLACE<br>damaged lengths of top rail and also lengths of<br>damaged/corroded/missing intermediate rails. |                                                               |
|          | ALLOW for 8m top rail and 30m intermediate rail RENEWAL. ALLOW for 15m <sup>2</sup> REPRESERVATION.                                                                                                                                           |                                                               |