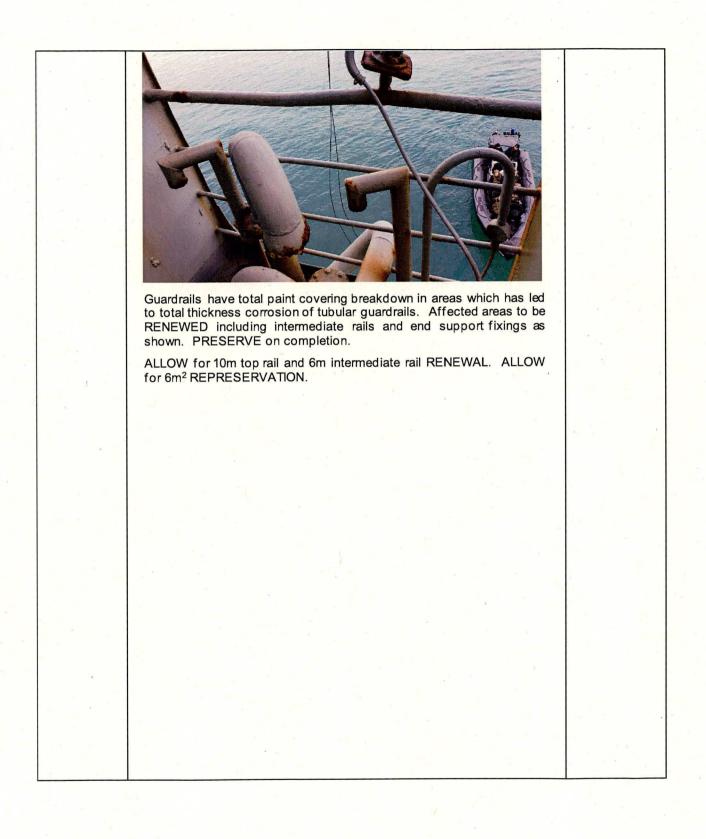

| TASK NO. | TASK/DESCRIPTION                                                            | NOTES                                                                                                                                                                         |
|----------|-----------------------------------------------------------------------------|-------------------------------------------------------------------------------------------------------------------------------------------------------------------------------|
|          | H3 HULL AND STRUCTURE – GUARDRAILS AND STANCHIONS                           |                                                                                                                                                                               |
| H3.06    | <image/> <text></text>                                                      | Hotwork<br>Required –<br>Appropriate<br>precautions to be<br>taken iaw<br>General 8.4.<br>IAW Paint<br>scheme -General<br>12 and Annex B<br>refer.<br>Complete IAW<br>Ref. 5. |
|          | ALLOW for 15m guardrail RENEWAL. ALLOW for 10m <sup>2</sup> REPRESERVATION. |                                                                                                                                                                               |