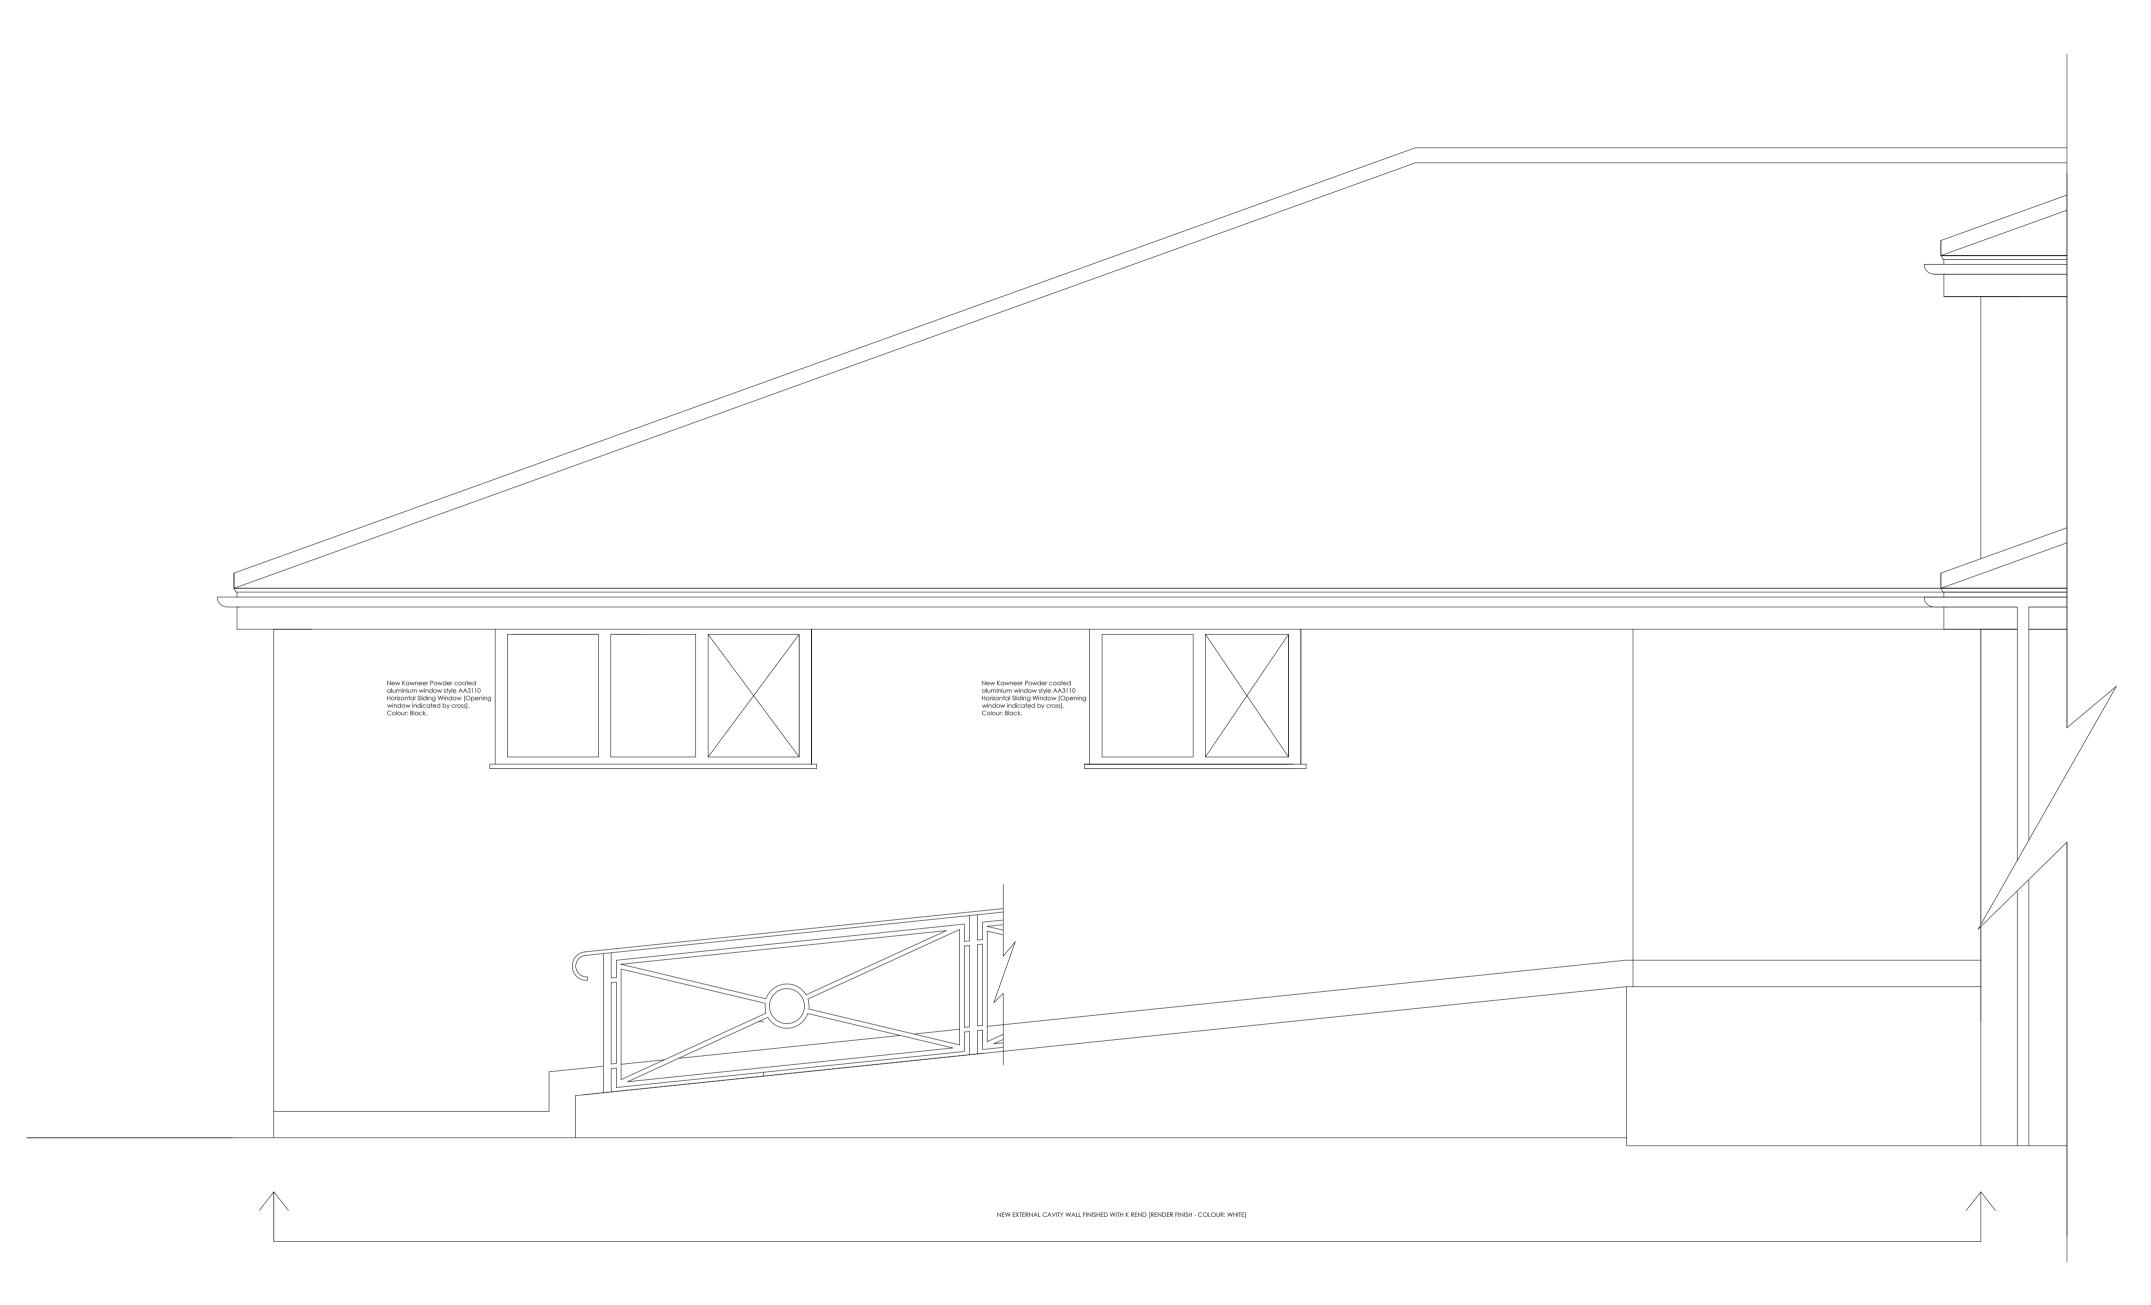

PROPOSED RIGHT [WESTERN] ELEVATION - CONFERENCE ROOM & STORE - DRAWING HAR008

Sherwood Surveyors& Property Consultants Ltd Cavendish House, The Welbeck Estate Worksop, Nottinghamshire, S80 3LL www.sherwoodsurveyors.com 01909 511 229 info@sherwoodsurveyors.co.uk

Harworth & Bircotes Town Council

Drawing Title: Proposed Right [Western] Elevation -Conference Room & Store

Harworth & Bircotes Town Council Town Hall Scrooby Road

Bircotes DN11 6JP

HAR008 1:50 @ A3 01/03/18