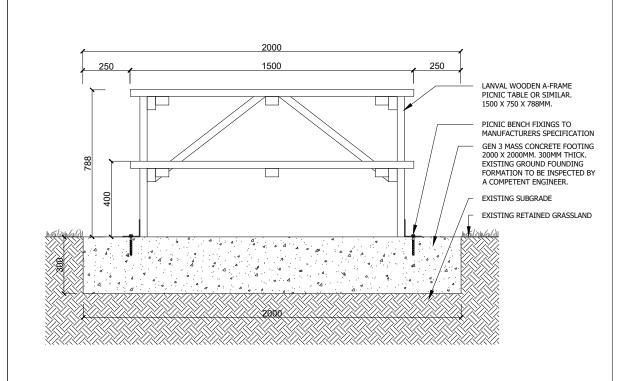

250

256

LANYAL WOODEN A-FRAME PICNIC YARLE OR SIMILAR. 1500 X 750 X 788HM.

GEN 3 MASS CONCRETE FOOTING 2000 X 2000MM. 300MM THICK. EXISTING GROUND FOUNDING FORMATION TO BE INSECTED BY A COMPETENT ENGINEER.

EXISTING RETAINED GRASSLAND

PICNIC BENCH WITH CONCRETE BASE - SIDE VIEW 2 - 1:20 @ A3

REVISION DETAILS DATE DWN CHK APP

 $\hfill \mathbb{C}$  Crown copyright. All rights reserved. Licence number AL100001776.