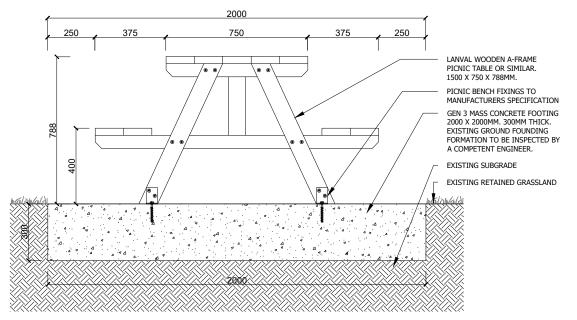

250

256

LANYAL WOODEN A-FRAME PICNIC YARLE OR SIMILAR. 1500 X 750 X 788HM.

GEN 3 MASS CONCRETE FOOTING 2000 X 2000MM. 300MM THICK. EXISTING GROUND FOUNDING FORMATION TO BE INSECTED BY A COMPETENT ENGINEER.

EXISTING RETAINED GRASSLAND

PICNIC BENCH WITH CONCRETE BASE - SIDE VIEW 2 - 1:20 @ A3

REVISION DETAILS DATE DWN CHK APP

 $\hfill \mathbb{C}$  Crown copyright. All rights reserved. Licence number AL100001776.

Bishop's Tachbrook Social Club External Enhancements

Additional Detail Sheet 2
43261-WOOD-XX-XX-DR-L-00007\_S0\_P01
FOR TENDER

July 2023

PICNIC BENCH WITH CONCRETE BASE - SIDE VIEW 1 - 1:20 @ A3