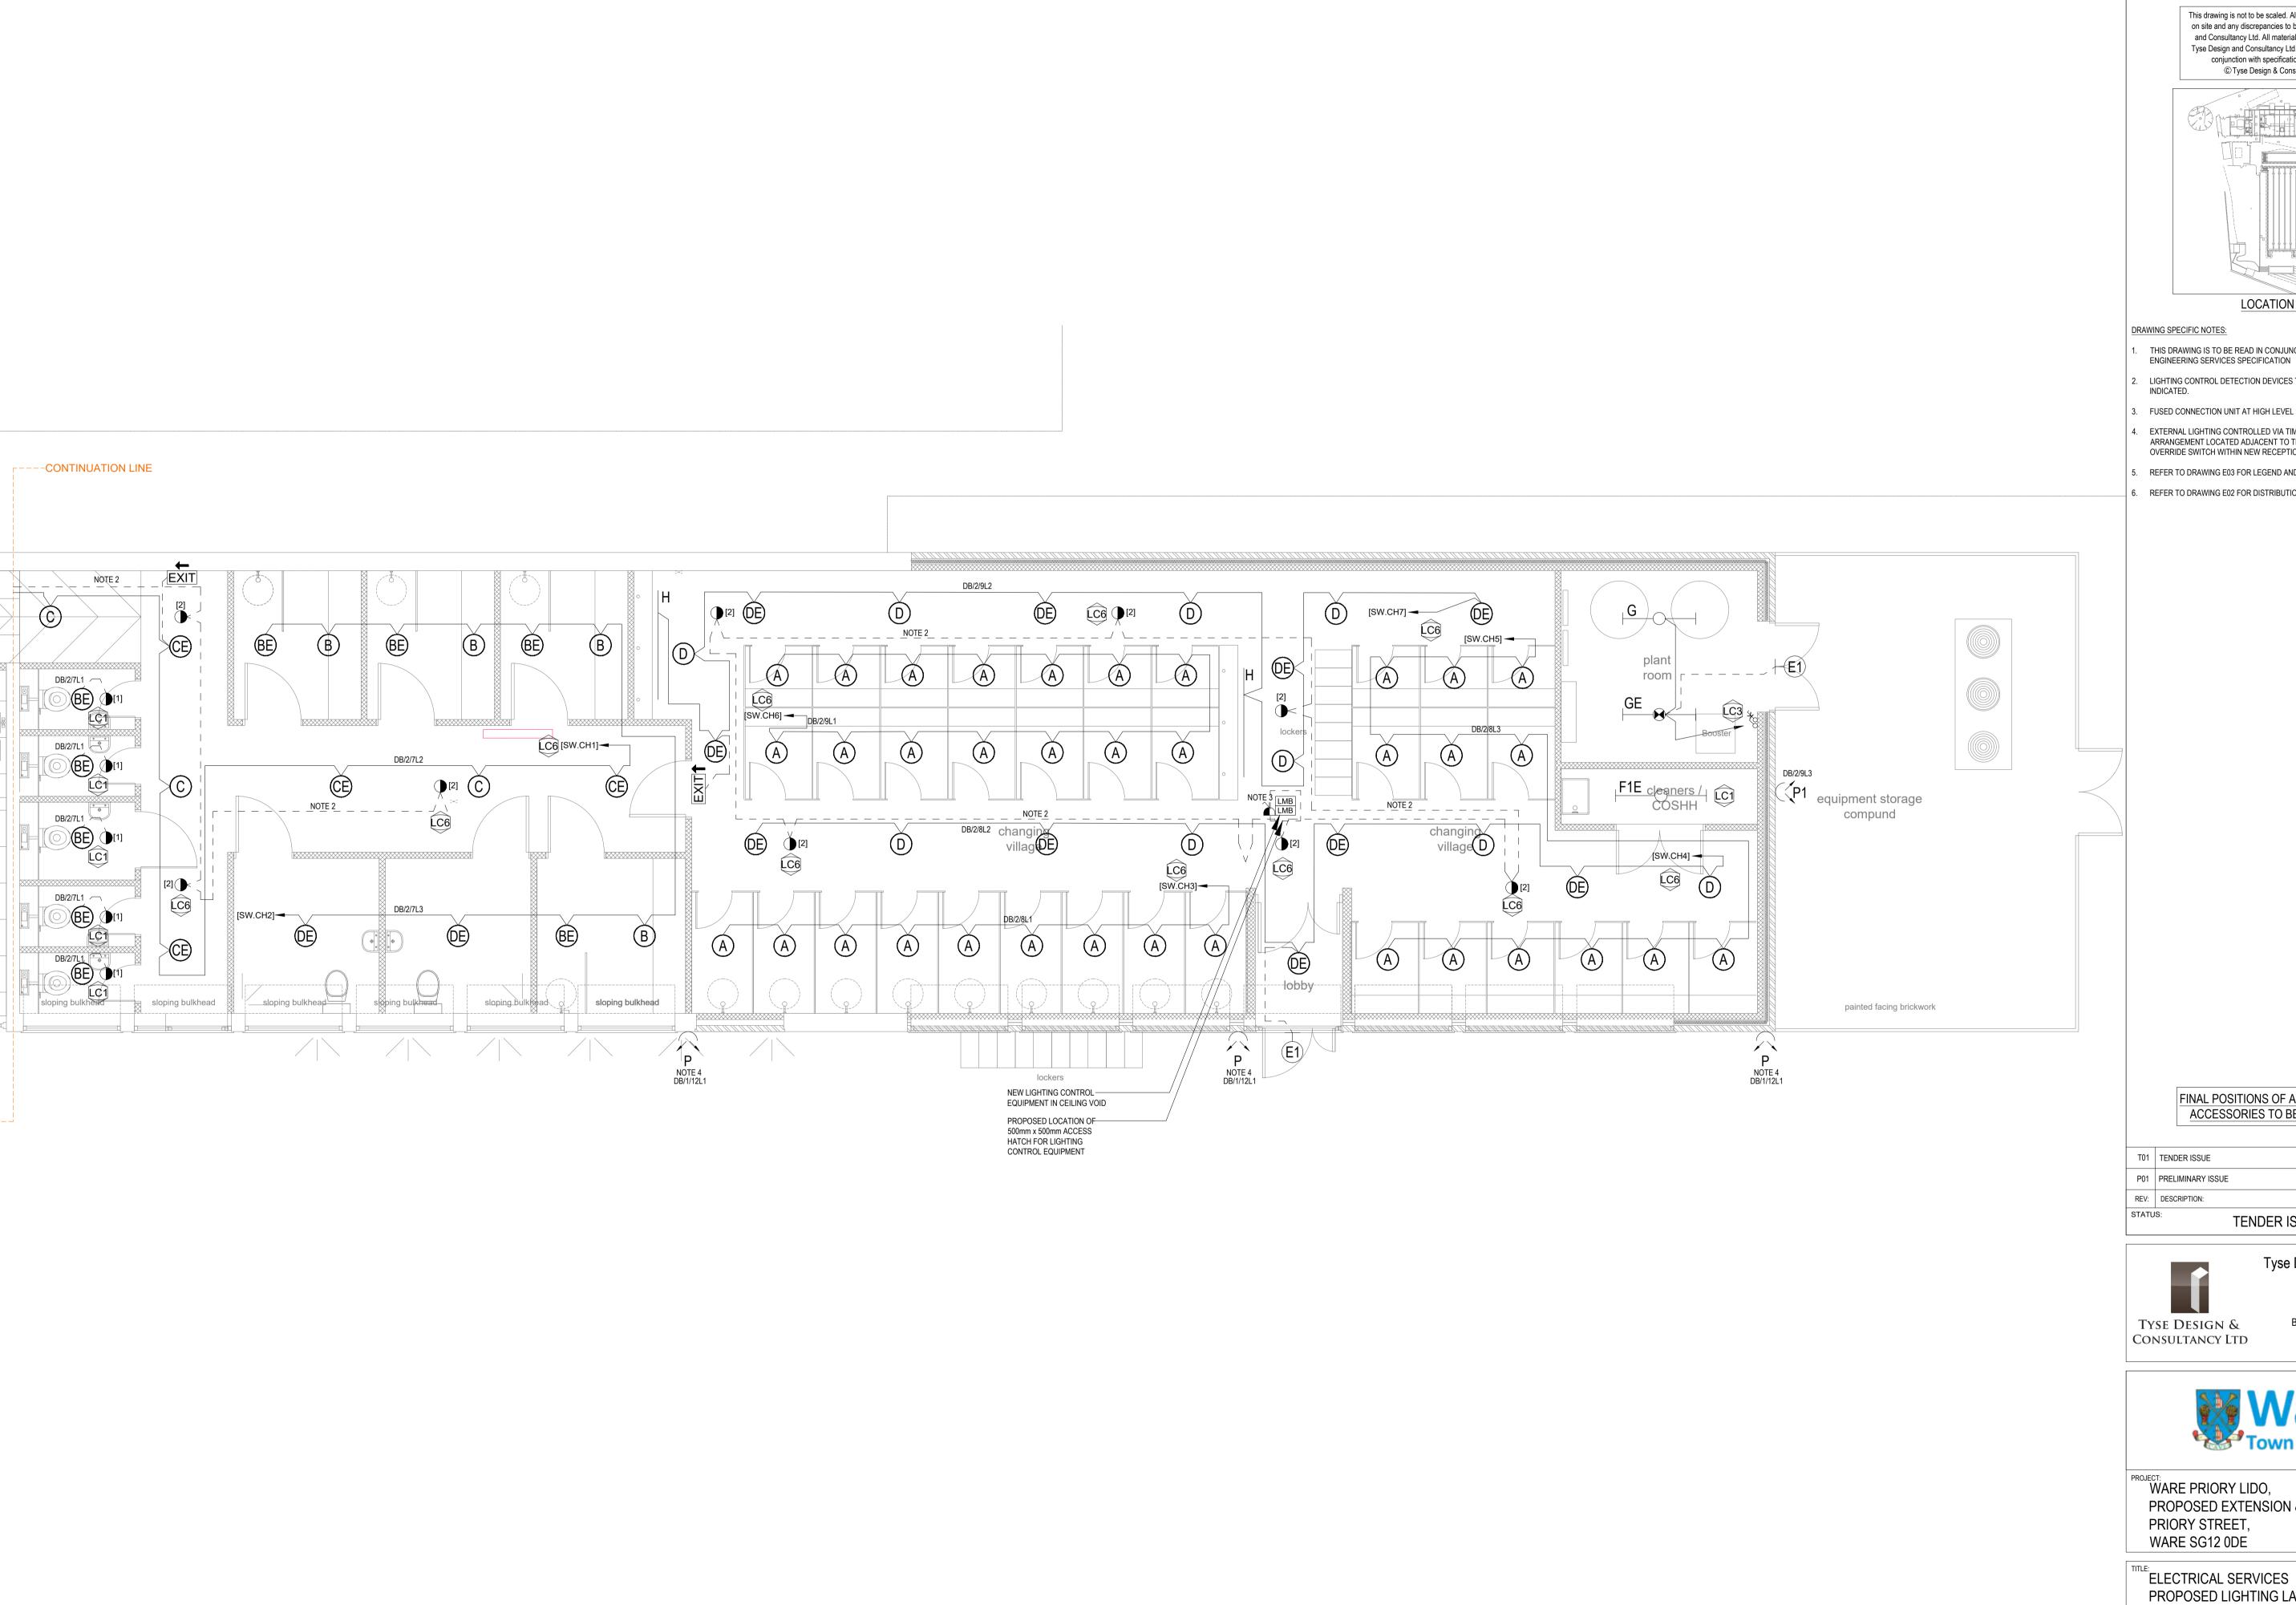

- THIS DRAWING IS TO BE READ IN CONJUNCTION WITH THE ELECTRICAL
- LIGHTING CONTROL DETECTION DEVICES TO BE LINKED TO CONTROL THE AREA
- FUSED CONNECTION UNIT AT HIGH LEVEL FOR LIGHTING CONTROL MODULE.
- EXTERNAL LIGHTING CONTROLLED VIA TIME SWITCH, PHOTOCELL & CONTACTOR ARRANGEMENT LOCATED ADJACENT TO THE DISTRIBUTION BOARD. PROVIDE OVERRIDE SWITCH WITHIN NEW RECEPTION OFFICE.
- REFER TO DRAWING E03 FOR LEGEND AND SCHEDULE OF SYMBOLS.
- REFER TO DRAWING E02 FOR DISTRIBUTION BOARD SCHEDULES.

FINAL POSITIONS OF ALL ELECTRICAL ACCESSORIES TO BE CONFIRMED

| T01          | TENDER ISSUE      | LT  | 15/10/24 |  |  |
|--------------|-------------------|-----|----------|--|--|
| P01          | PRELIMINARY ISSUE | LT  | 9/10/24  |  |  |
| REV:         | DESCRIPTION:      | BY: | DATE:    |  |  |
| TENDER ISSUE |                   |     |          |  |  |