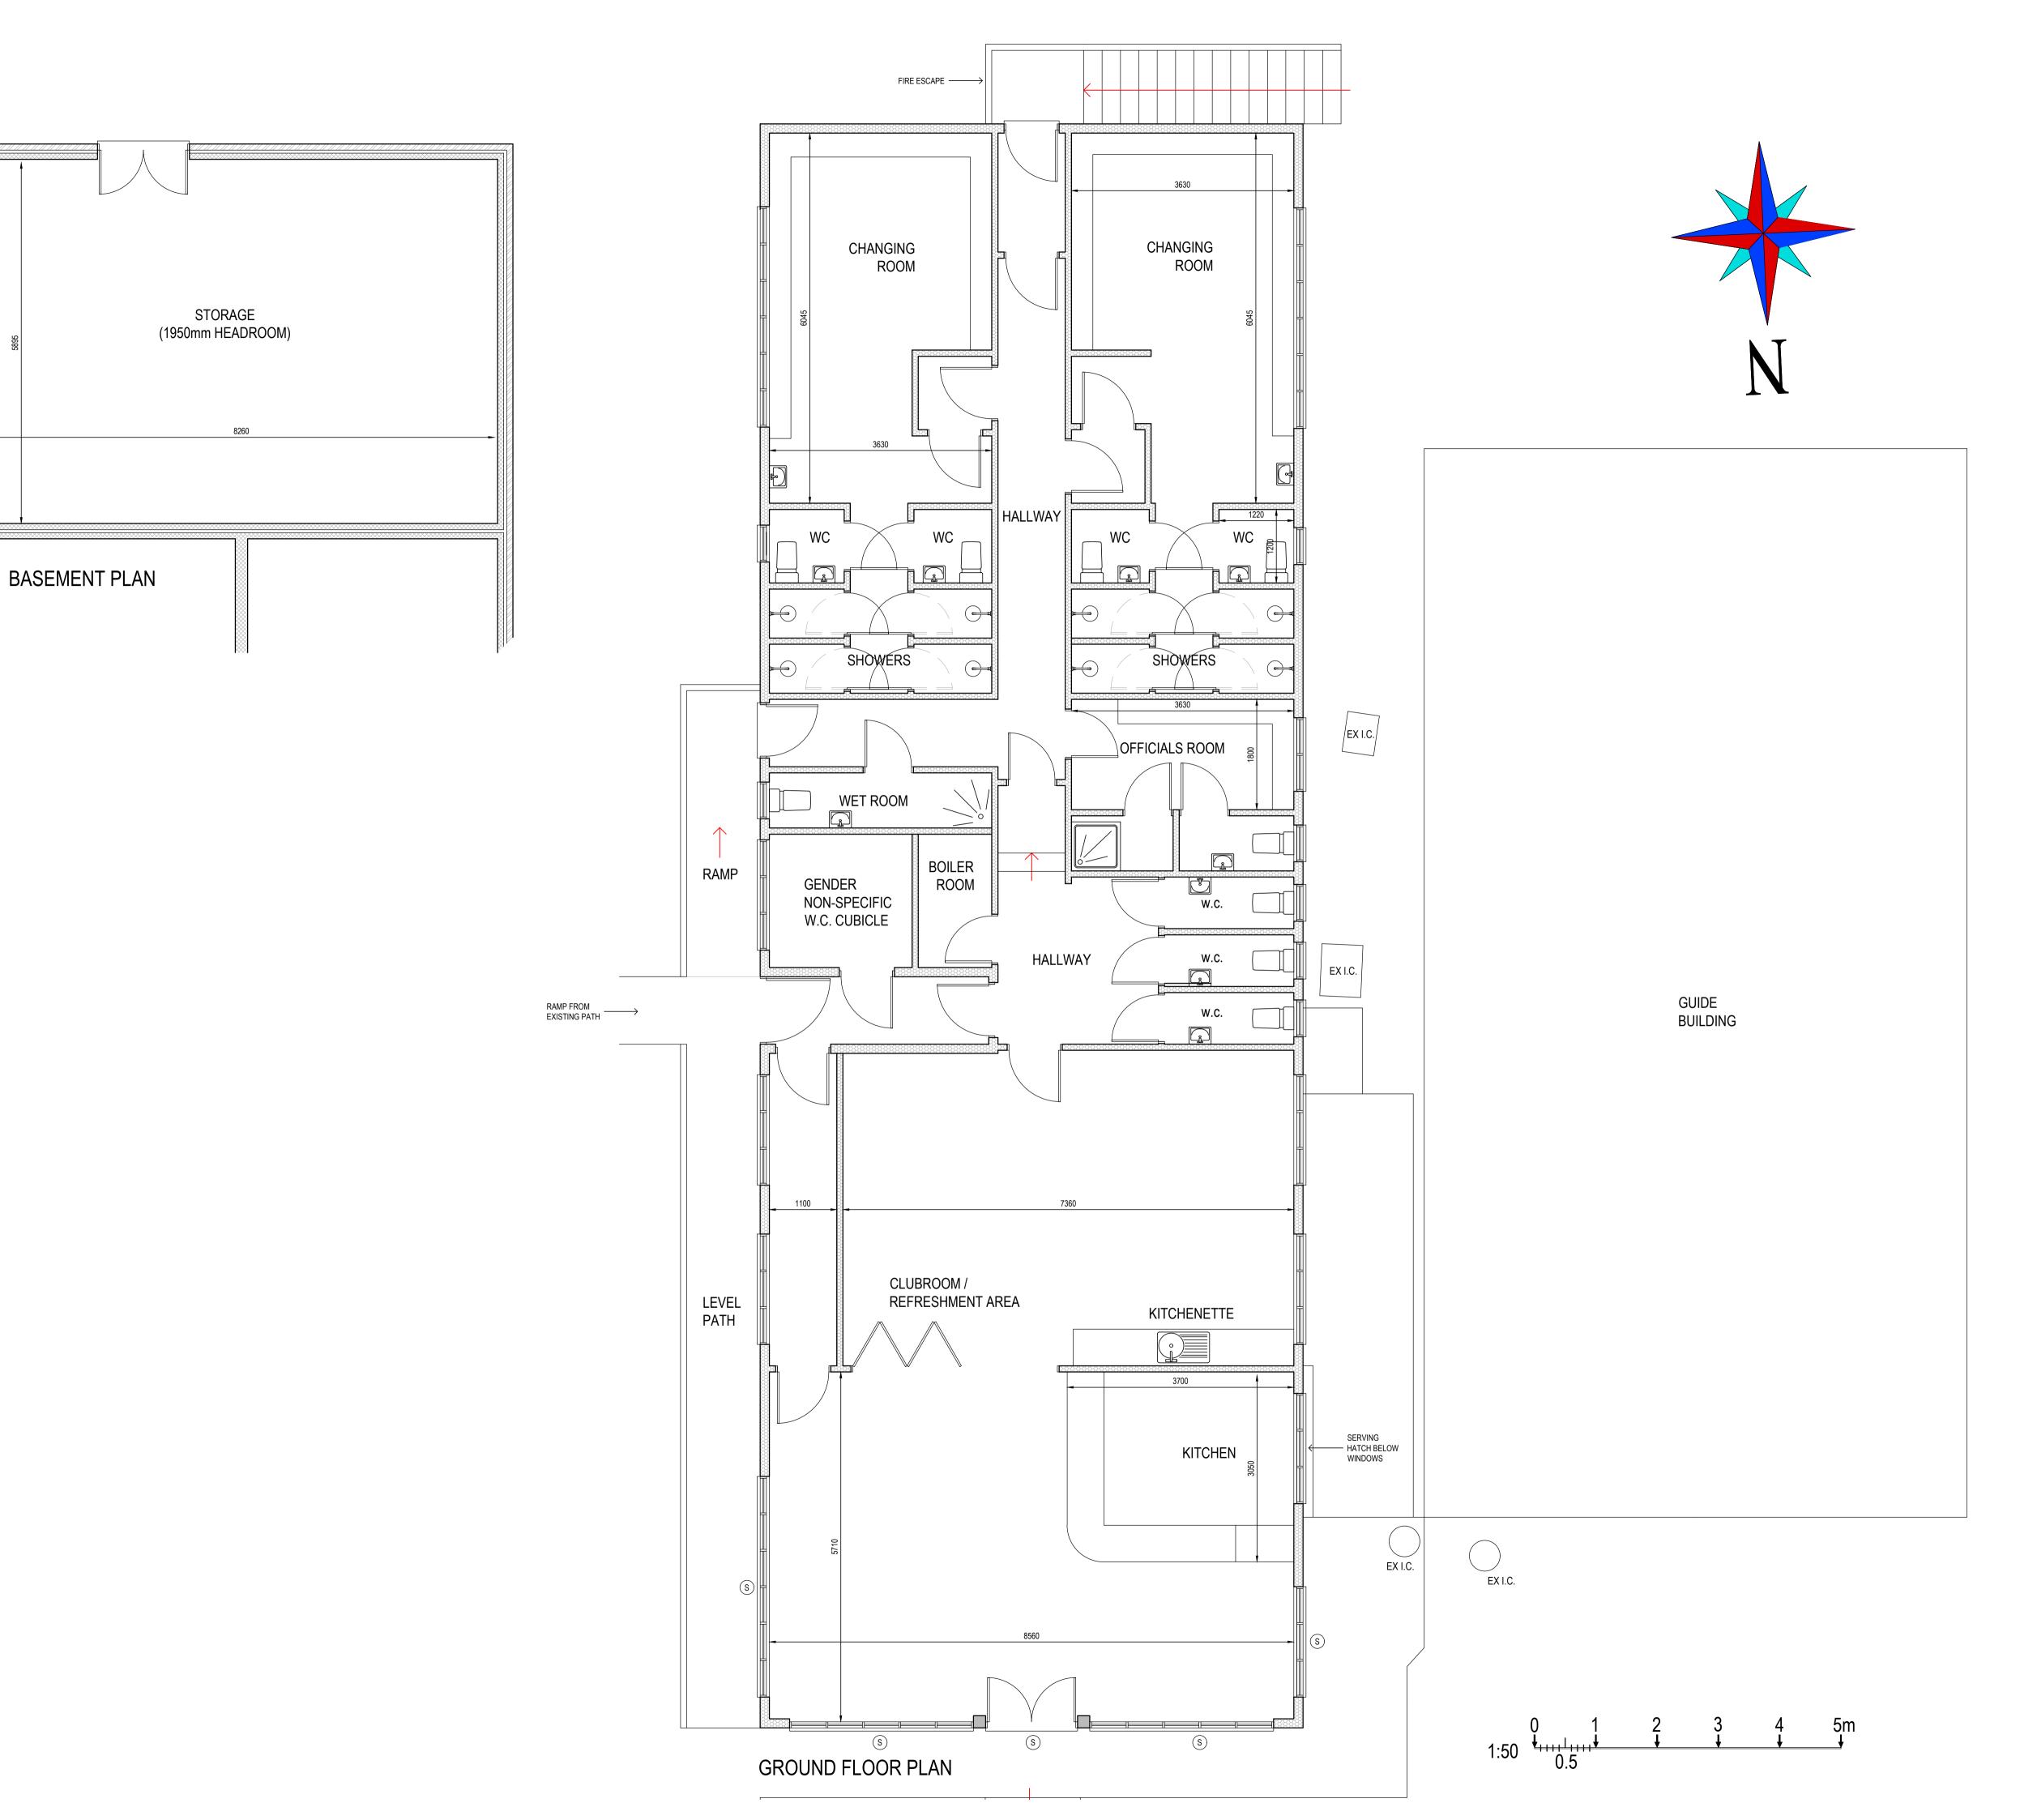

GENERAL NOTES

ALL DIMENSIONS TO BE CHECKED ON SITE PRIOR TO COMMENCEMENT OF WORKS - PLEASE REPORT ERRORS OR OMISSIONS TO THE ARCHITECT.

THIS DRAWING HAS BEEN PRODUCED FOR THE PURPOSES OF PLANNING AND BUILDING REGULATIONS APPROVALS ONLY AND IS NOT INTENDED TO BE A FULL WORKING DRAWING. THIS DRAWING IS TO BE READ IN CONJUNCTION WITH ANY WRITTEN

SPECIFICATIONS, SCHEDULES OF WORK AND STRUCTURAL ENGINEER'S DETAILS AS APPROPRIATE. THIS DRAWING IS THE COPYRIGHT OF PUMP HOUSE DESIGNS AND ANY FURTHER REPRODUCTION OF THE PLAN IS NOT PERMITTED WITHOUT

OBTAINING PRIOR CONSENT. © CROWN COPYRIGHT - LICENCE NO. 100032237

**KEY** 

ELECTRICALLY OPERATED SECURITY SHUTTER

PumpHouse
DESIGNS
Architectural & Interior
Design Consultants

Pump House Yard The Green Sedlescombe East Sussex TN33 0QA

BATTLE RECREATION GROUND NORTH TRADE ROAD BATTLE

for Battle Town Council

PROPOSED FLOOR PLAN - PAVILION

DRAWN BY - JRPL

DATE - SEPTEMBER 2019 SCALE - 1:50 @ A1

DRAWING No. 5744 / 2019 / 1 / E