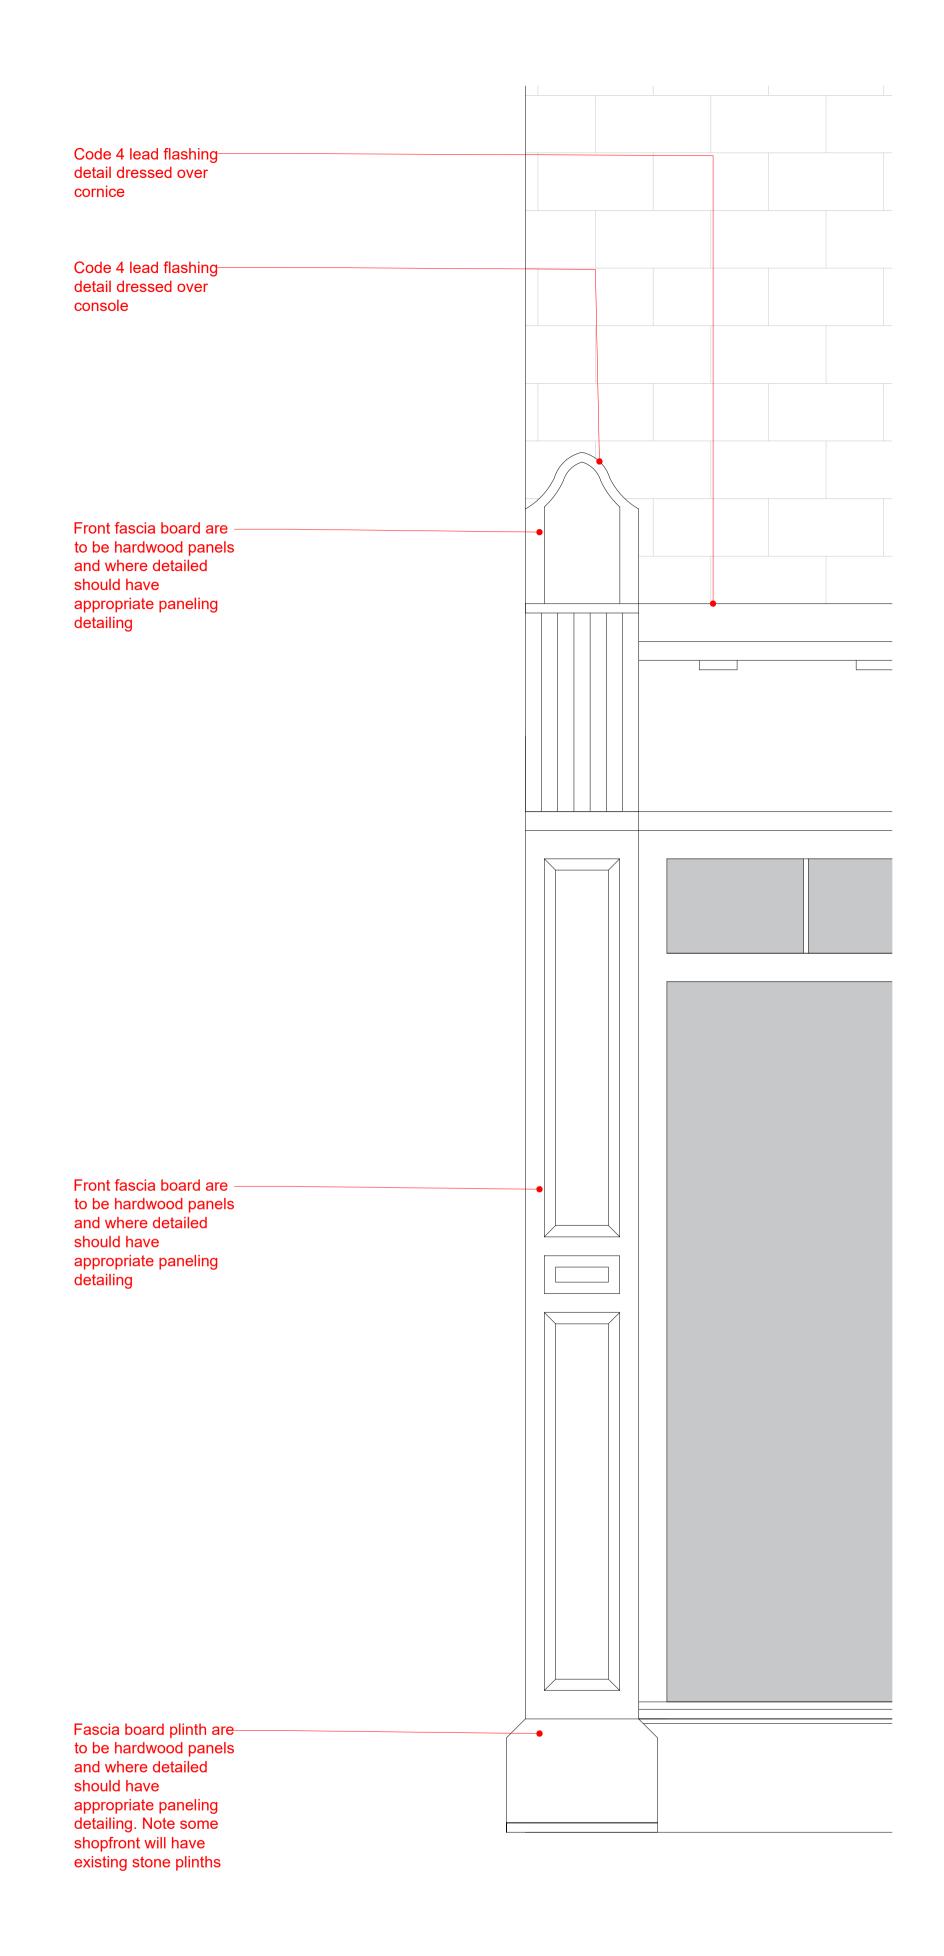

O Section B - Typical Window Detail Scale 1:20 @A3

41 Bengal St Manchester M4 6AF

© The moral rights of the author are hereby asserted. This drawing and design is the sole property of Buttress Ltd and must not be reproduced without permission. Buttress Ltd is Registered in England and Wales: 5363573