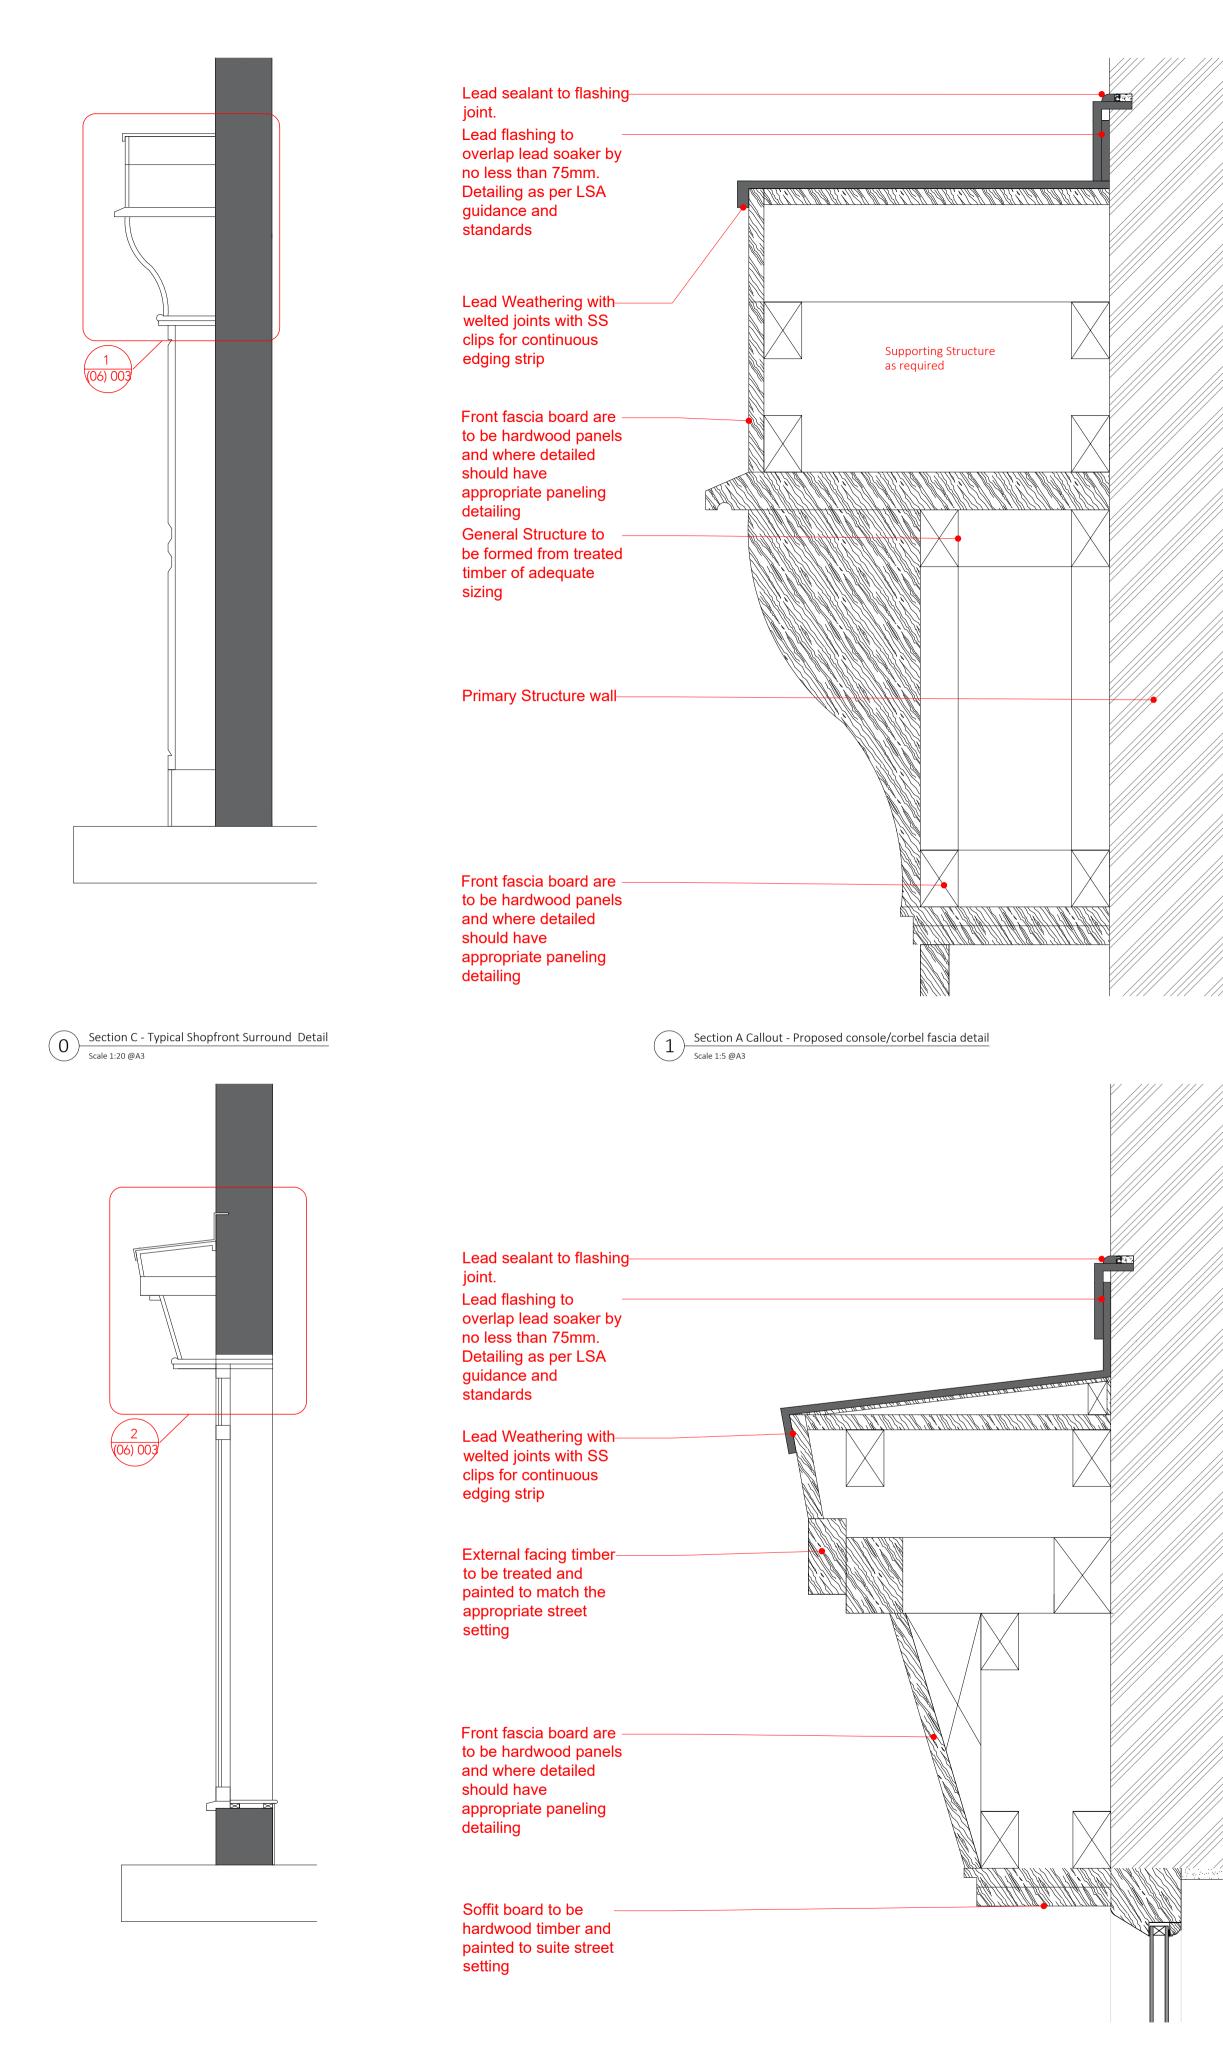

O Section B - Typical Window Detail Scale 1:20 @A3

41 Bengal St Manchester M4 6AF

© The moral rights of the author are hereby asserted. This drawing and design is the sole property of Buttress Ltd and must not be reproduced without permission. Buttress Ltd is Registered in England and Wales: 5363573