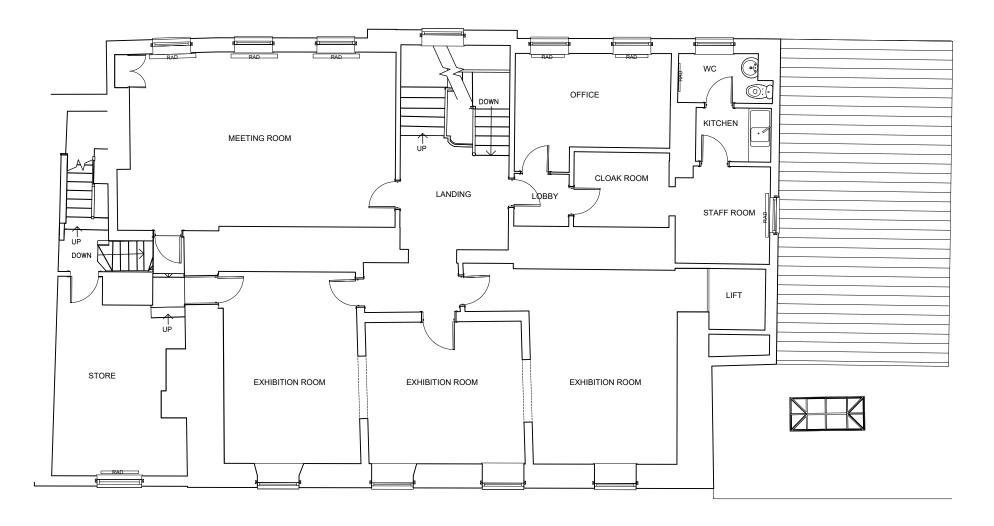

Existing First Floor Plan, 1:100@A3

| Rev.                  | Date                                       | Drn.                      | Chkd.  | Description                                                                                                                                                                                                                                                                                                                                                                                                                                                                                                                                                 | Key Plan  Note: This drawing is based on metric surveys by others and received from TMP. CAL are not responsible for the accuracy of the survey information received. All dimensions to be checked on site before placing orders. Any discrepancies to be notified to the Architect. |
|-----------------------|--------------------------------------------|---------------------------|--------|-------------------------------------------------------------------------------------------------------------------------------------------------------------------------------------------------------------------------------------------------------------------------------------------------------------------------------------------------------------------------------------------------------------------------------------------------------------------------------------------------------------------------------------------------------------|--------------------------------------------------------------------------------------------------------------------------------------------------------------------------------------------------------------------------------------------------------------------------------------|
|                       |                                            |                           |        |                                                                                                                                                                                                                                                                                                                                                                                                                                                                                                                                                             |                                                                                                                                                                                                                                                                                      |
|                       |                                            |                           |        |                                                                                                                                                                                                                                                                                                                                                                                                                                                                                                                                                             | 0 1:100 10m                                                                                                                                                                                                                                                                          |
| Filename:<br>Printed: | EX101 Existing First<br>2024-03-14 12:44 P | t Floor Plan_Rev4.i<br>PM | 00.dwg | This drawing is copyright, at rights in this sent our reserves. For full details of copyright terms, rend with project covering statement dated 22 Desember 2016. Also an described in the covering statement bit drawing is not reserved or complete, sent inhalty covered prior to contribution of a desting projects for the hist was prepared for the hist set of resultance. Sent and in the salest of the sentent in monable or some fore y purpose the hist has the sentent in the salest in resultant or sentent in monable or some fore y purpose. |                                                                                                                                                                                                                                                                                      |